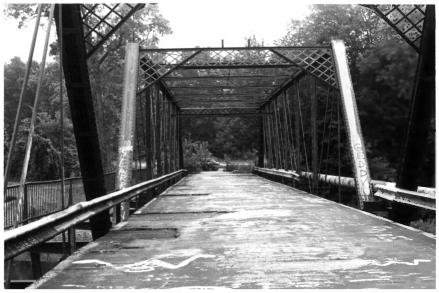

## 7 of 14

Darden Road Bridge - Sidewalk & Substructure South Bend, IN. August, 1983 Karen Kiemnec, photographer Historic Preservation Commission Looking Northwest

8 of 14

Darden Road Bridge - substructure South Bend, IN. August, 1983 Karen Klemnec, photographer Historic Preservation Commission Looking West