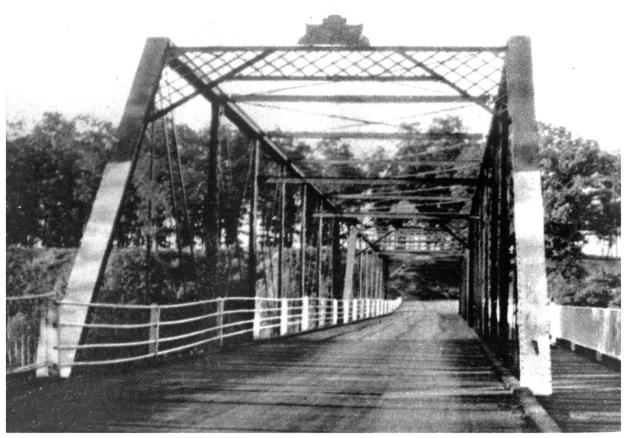

Darden Road Bridge South Bend, IN August, 1983 Karen Kiemnec, photographer Historic Preservation Commission Looking Northwest

1 of 14

Darden Road Bridge South Bend, IN August, 1983 Karen Kiemnec, Photographer Historic Preservation Commission Looking North West

2 of 14

Darden Road Bridge South Bend. Indiana August, 1983 Karen Kiemnec. Photographer Historic Preservation Commission Looking Northeast

3 of 14

Darden Road Bridge - West Span South Bend, IN August, 1983 Karen Kiemnec, Photographer Historic Preservation Commission Looking West

4 of 14

Darden Road Bridge - East Span South Bend. IN August 1983 Karen Kiemnec, photographer Historic Preservation Commission Looking East

5 of 14

Darden Road Bridge - sidewalk on western Looking Northeast approach span South Bend, Indiana #6 of 14 October, 1984 Elizabeth A. Straw, Photographer Utatanta Draconvertion Commission