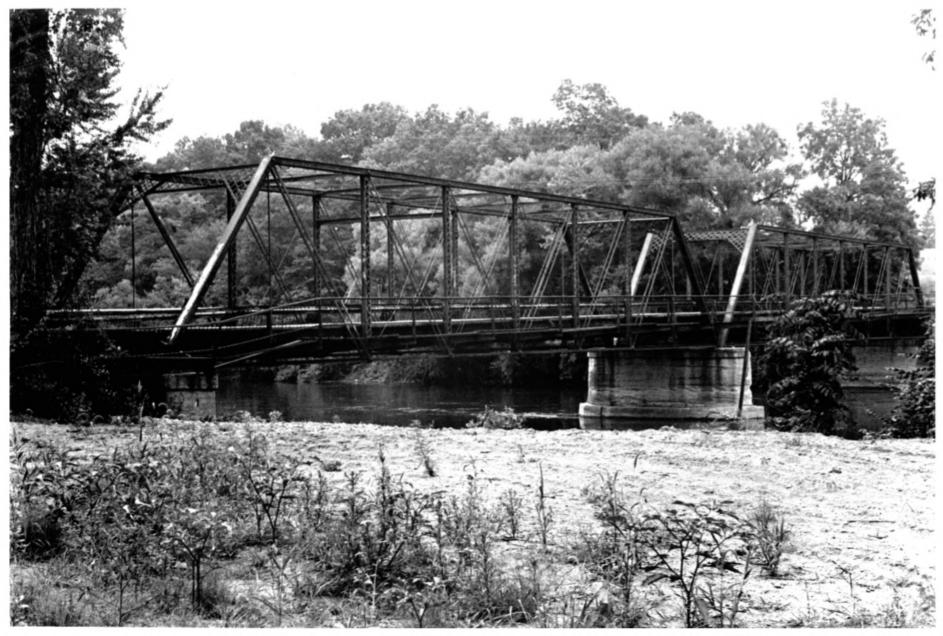

4 of 14

Darden Road Bridge - East Span South Bend. IN August 1983 Karen Kiemnec, photographer Historic Preservation Commission Looking East

5 of 14

Darden Road Bridge - sidewalk on western Looking Northeast approach span South Bend, Indiana #6 of 14 October, 1984 Elizabeth A. Straw, Photographer Utatanta Draconvertion Commission