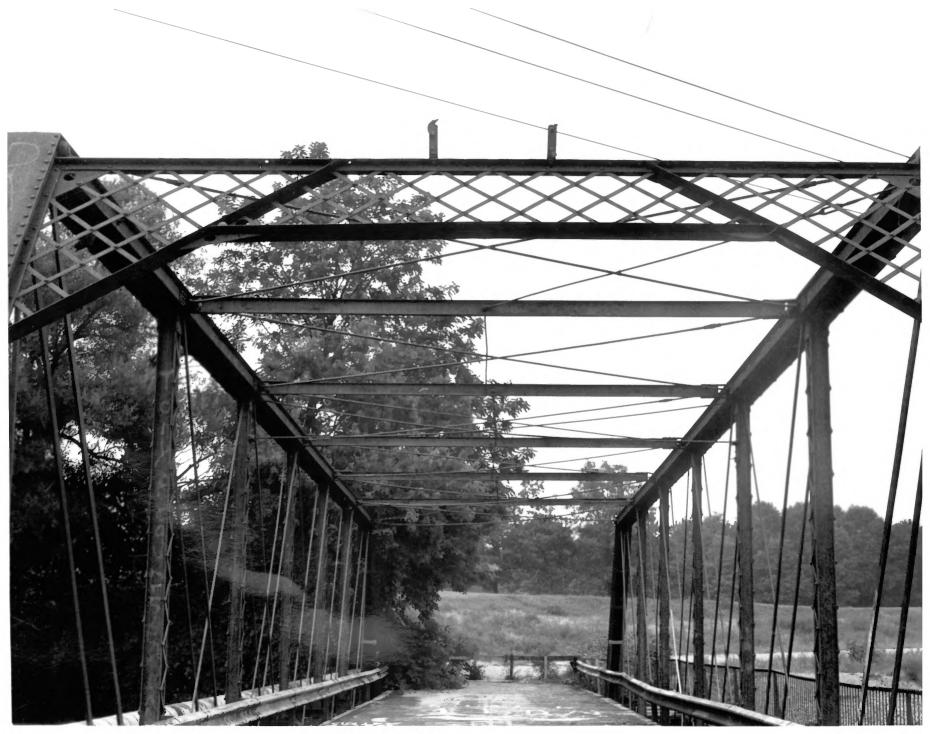

Darden Road Bridge South Bend, IN August, 1983 Karen Kiemnec, photographer Historic Preservation Commission Looking Northwest

1 of 14

Darden Road Bridge South Bend, IN August, 1983 Karen Kiemnec, Photographer Historic Preservation Commission Looking North West