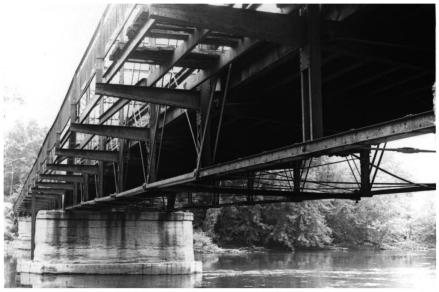

## 7 of 14

Darden Road Bridge - Sidewalk & Substructure South Bend, IN. August, 1983 Karen Kiemnec, photographer Historic Preservation Commission Looking Northwest

8 of 14

Darden Road Bridge - substructure South Bend, IN. August, 1983 Karen Klemnec, photographer Historic Preservation Commission Looking West

Darden Road Bridge - Substructure South Bend, IN. August, 1983 Karen Kiemnec, photographer Historic Preservation Commission Looking West

10 of 14

Darden Road Bridge South Bend, Indiana Historic View - circa 1920 Northern Indiana Historical Society # 11 0 + 14 Photo #6141