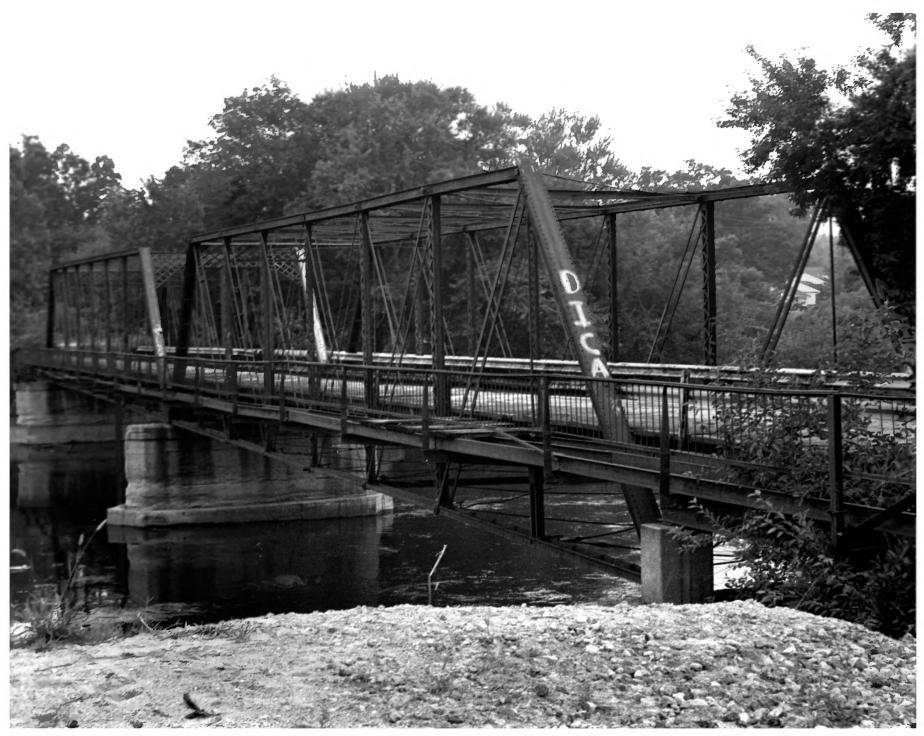

2 of 14

Darden Road Bridge South Bend. Indiana August, 1983 Karen Kiemnec. Photographer Historic Preservation Commission Looking Northeast

3 of 14

Darden Road Bridge - West Span South Bend, IN August, 1983 Karen Kiemnec, Photographer Historic Preservation Commission Looking West