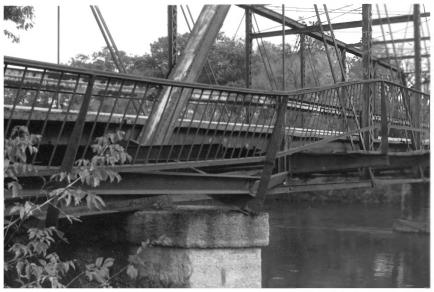

## 7 of 14

Darden Road Bridge - Sidewalk & Substructure South Bend, IN. August, 1983 Karen Kiemnec, photographer Historic Preservation Commission Looking Northwest

8 of 14

Darden Road Bridge - substructure South Bend, IN. August, 1983 Karen Klemnec, photographer Historic Preservation Commission Looking West

Darden Road Bridge - Substructure South Bend, IN. August, 1983 Karen Kiemnec, photographer Historic Preservation Commission Looking West

10 of 14

Darden Road Bridge South Bend, Indiana Historic View - circa 1920 Northern Indiana Historical Society # 11 0 + 14 Photo #6141