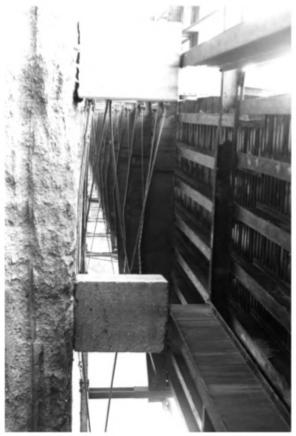

## 7 of 14

Darden Road Bridge - Sidewalk & Substructure South Bend, IN. August, 1983 Karen Kiemnec, photographer Historic Preservation Commission Looking Northwest

8 of 14

Darden Road Bridge - substructure South Bend, IN. August, 1983 Karen Klemnec, photographer Historic Preservation Commission Looking West

Darden Road Bridge - Substructure South Bend, IN. August, 1983 Karen Kiemnec, photographer Historic Preservation Commission Looking West

10 of 14

Darden Road Bridge South Bend, Indiana Historic View - circa 1920 Northern Indiana Historical Society # 11 0 + 14 Photo #6141