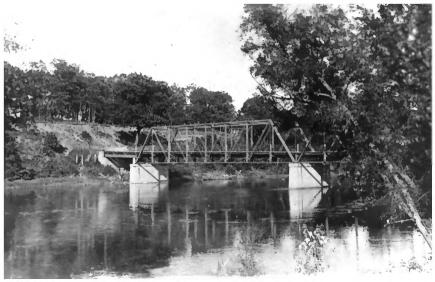

Darden Road Bridge - Substructure South Bend, IN. August, 1983 Karen Kiemnec, photographer Historic Preservation Commission Looking West

10 of 14

Darden Road Bridge South Bend, Indiana Historic View - circa 1920 Northern Indiana Historical Society # 11 0 + 14 Photo #6141

Darden Road Bridge South Bend. Indiana Historic View - circa 1920 Northern Indiana Historical Society Photo #6138 #12 of 14 Looking Northwest