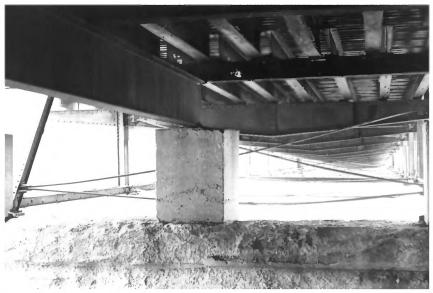

## 7 of 14

Darden Road Bridge - Sidewalk & Substructure South Bend, IN. August, 1983 Karen Kiemnec, photographer Historic Preservation Commission Looking Northwest

8 of 14

Darden Road Bridge - substructure South Bend, IN. August, 1983 Karen Klemnec, photographer Historic Preservation Commission Looking West

Darden Road Bridge - Substructure South Bend, IN. August, 1983 Karen Kiemnec, photographer Historic Preservation Commission Looking West

10 of 14

Darden Road Bridge South Bend, Indiana Historic View - circa 1920 Northern Indiana Historical Society # 11 0 + 14 Photo #6141