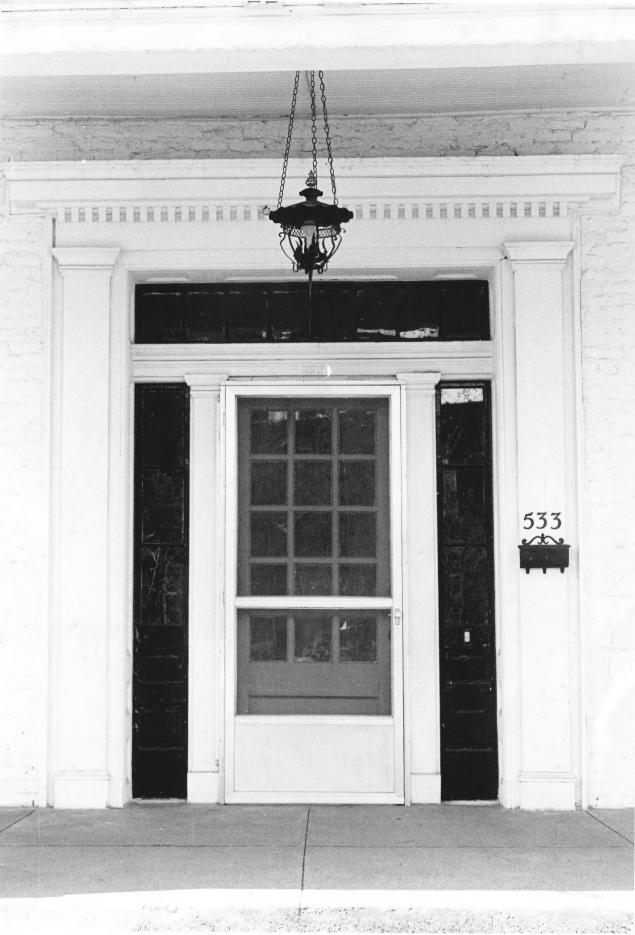

| (-)                 | area arrange of cherose with photography               | MAR 7 1973      |
|---------------------|--------------------------------------------------------|-----------------|
| NAME .              |                                                        |                 |
| COMMON:             | Alben W. Barkley Museum<br>Mayor David A. Yeiser House |                 |
| AND/OR HISTORIC:    | Mayor David A. Yeiser House                            | V 4 (5)         |
| LOCATION            | /3/                                                    | MLCFINED        |
| STREET AND NUMBER:  | 533 Madison Street                                     | AN 23 10        |
| CITY OR TOWN:       | Paducah N R                                            | ATIONAL EGISTER |
| STATE:              | CODE COUNTY                                            | COD COD         |
|                     | Kentucky 21                                            | McCracken 145   |
| PHOTO REFERENCE     |                                                        |                 |
| PHOTO CREDIT:       | Shopper News                                           |                 |
| DATE OF PHOTO:      | 4-19-71                                                |                 |
| NEGATIVE FILED AT:  | Young Historians Association, Inc.                     | 2.              |
| IDENTIFICATION      |                                                        |                 |
| DESCRIBE VIEW, DIRE |                                                        |                 |
|                     | Front Entrance                                         |                 |
|                     |                                                        |                 |