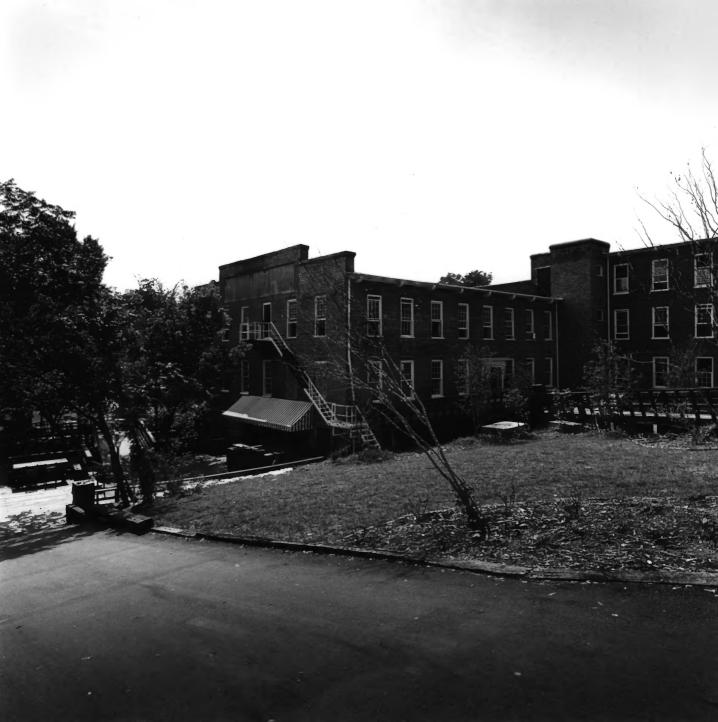

Date: August 1978

Negatives filed: Georgia Department of

Natural Resources

Photograph: North and west facades (Cotton

Building), photographer facing south

JUL 3 1 1979

JUI 3 I 1980

PHOTOGRAPH BY