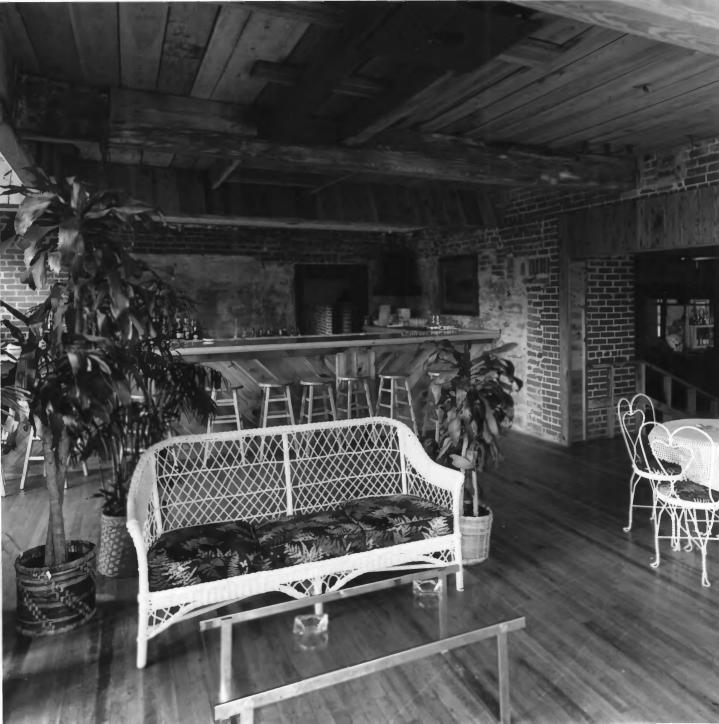

Photograph: Interior of O'Malley's Tavern

(Wool Building), Photographer facing south

JUL 3 1 1979

111 3 1 1980

PHUTOCRAPH BY JAMES R. LOCKHART FOR DEPT. OF NATURAL RESOURCES HISTORIC PRESERVATION SECTION CREDIT MUST BE GIVEN