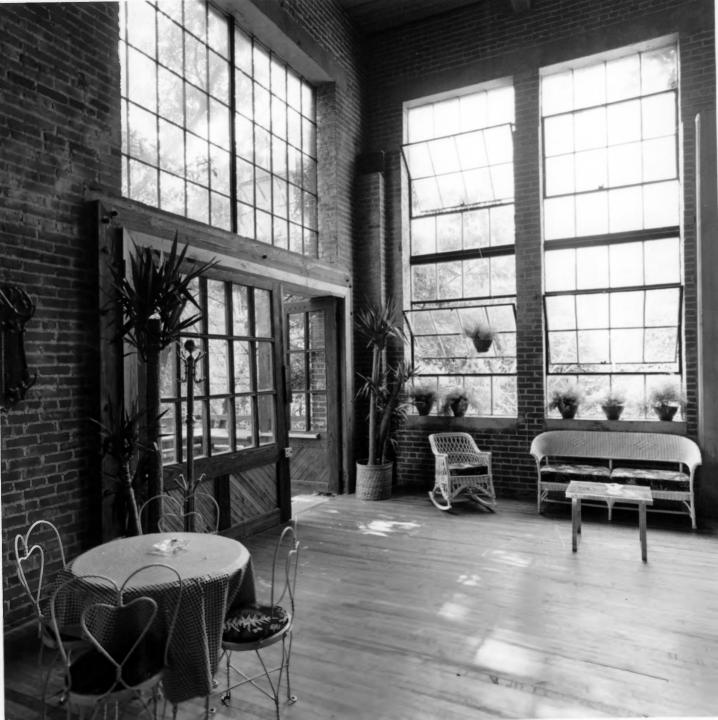

Date: August 1978

Negatives filed: Georgia Department of.

Natural Resources

Photograph: Interior of rear of O'Malley's Tavern (Wool Building), photographer

facing south JUL 3 1 1979

MHOTOGRAPH BY

JAMES E. LOVENHAFT FOR DEST. OF MARIEN'S RESOURCES HIST WY PRESERVETION SET ...

ATHENS FACTURY /CLARKE CO
8/78

Athens, Clarke County

Photographer: James R. Lockhart

Date: August 1978

Negatives filed: Georgia Department of

Natural Resources

Photograph: Interior of shop complex (Cotton Building), photographer facing