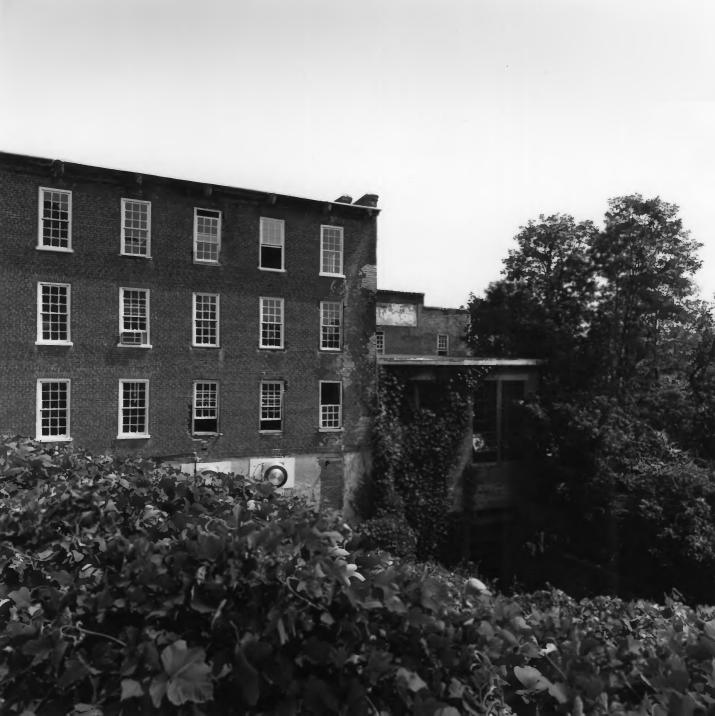

Date: August 1978

Negatives filed: Georgia Department of

Natural Resources

Photograph: North and west facades (Wool Building), photographer facing southeast

JUL 3 1 1979

JUL 3 | 1980

PHOTOGRAPY BY

JAMES R. LOCKHART FOR

DEST OF NATURAL RESOURCES

H.SCORIC PRESERVATION SECTION

CREDIT MUST BE GIVEN

ATTHEW FACTORY PLANERE CO. 8/78

Athens, Clarke County, Georgia Photographer: James R. Lockhart

Date: August 1978

Negatives filed: Georgia Department of