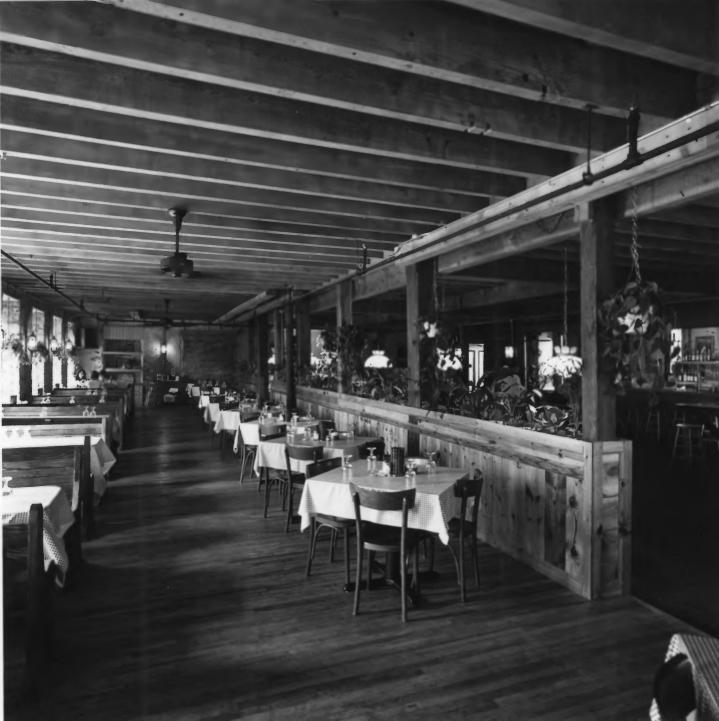

Date: August 1978

Negatives filed: Georgia Department of.

Natural Resources

Photograph: Interior of rear of O'Malley's Tavern (Wool Building), photographer

facing south JUL 3 1 1979

MHOTOGRAPH BY

JAMES E. LOVENHAFT FOR DEST. OF MARIEN'S RESOURCES HIST WY PRESERVETION SET ...