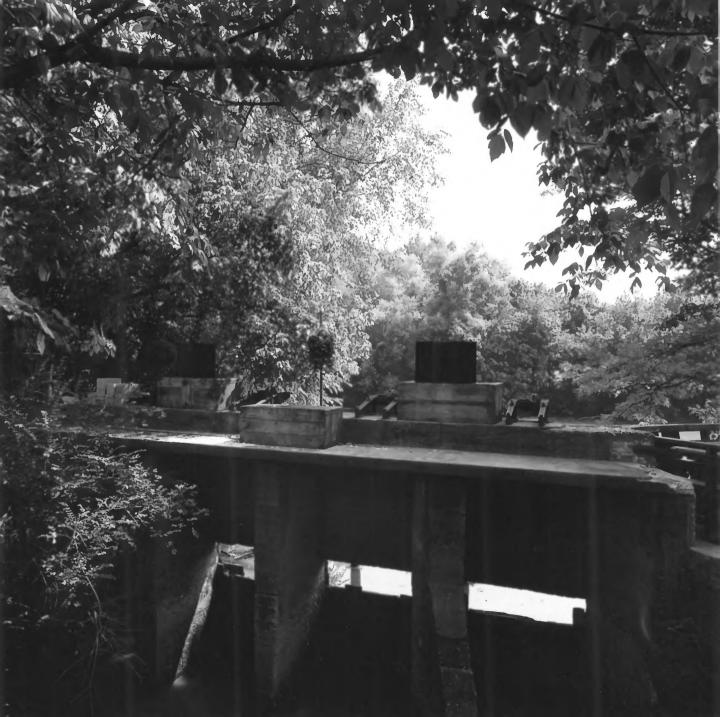

Negatives filed: Georgia Department of

Natural Resources

Photograph: The Spillway, north facade,

photographer facing east

JUL 3 1 1979 JUL 3 1 1980

ATTICNS FACTORY /CLARKE CO

Athens, Clarke County, Georgia Photographer: James R. Lockhart