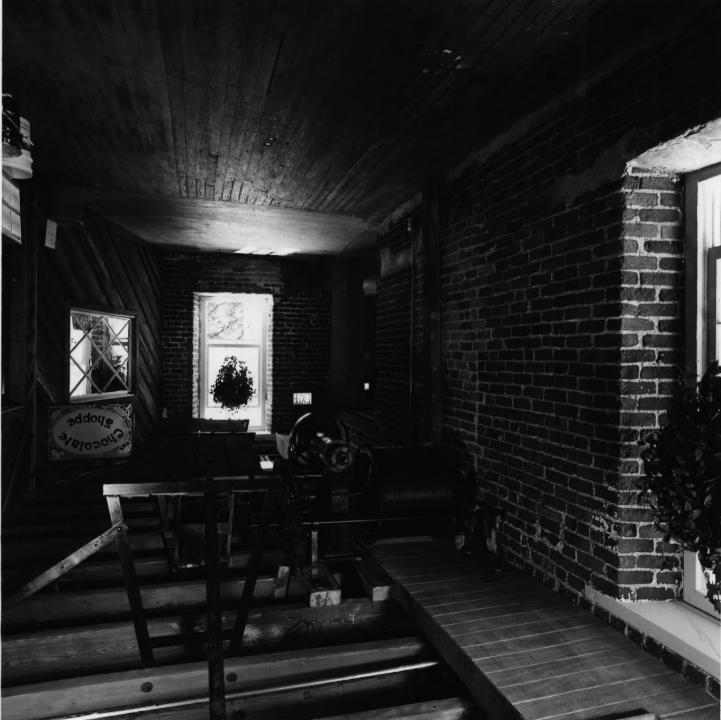

ATHENS FACTORY KLARKE CO

JUL 3 1 1980

Athens, Clarke County, Georgia Photographer: James R. Lockhart

Date: August 1978

Negatives filed: Georgia Department of

Natural Resources

Photograph: Detail of remaining machinery, interior of shop complex (Cotton Building), photographer facing east

JUL 3 1 1979

PHOTOGRAPH BY TAMES R LOCKHART FOR DEPT. OF NATURAL PESOURCES HISTORIC PRESERVATION SECTION CRED ! MUST BE GIVEN

Athens, Clarke County, Georgia Photographer: James R. Lockhart

Date: August 1978