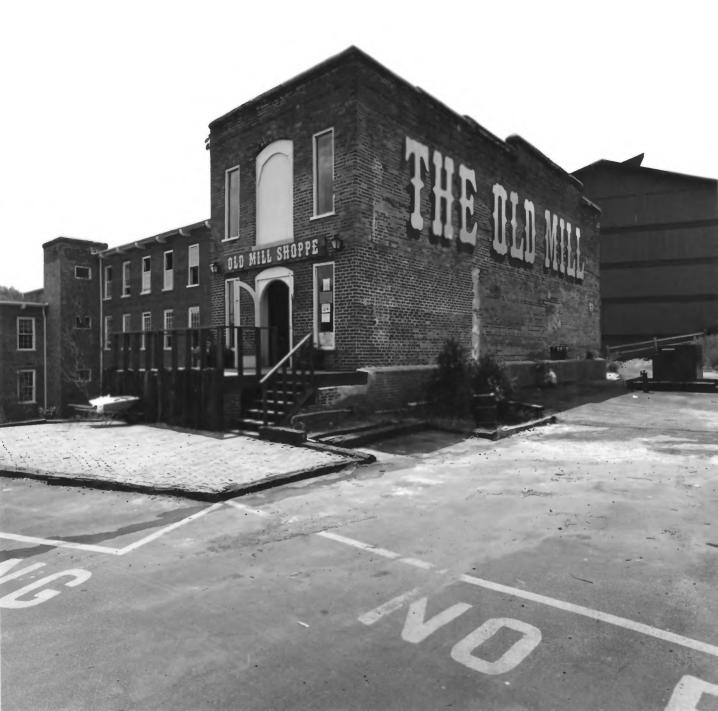

Date: August 1978

Negatives filed: Georgia Department of

Natural Resources

Photograph: North and west facades (Cotton

Building), photographer facing south

JUL 3 1 1979

JUI 3 I 1980

PHOTOGRAPH BY

JAMES R. LOCKHART FOR

DEPT. OF NATURAL RESOURCES

HISTORIC PRESERVATION SECTION

CREDIT MUST BE GIVEN

AMEN FACTORY CLARIE CO. 8/78

ATHENS FACTORY Athens, Clarke County, Georgia Photographer: James R. Lockhart