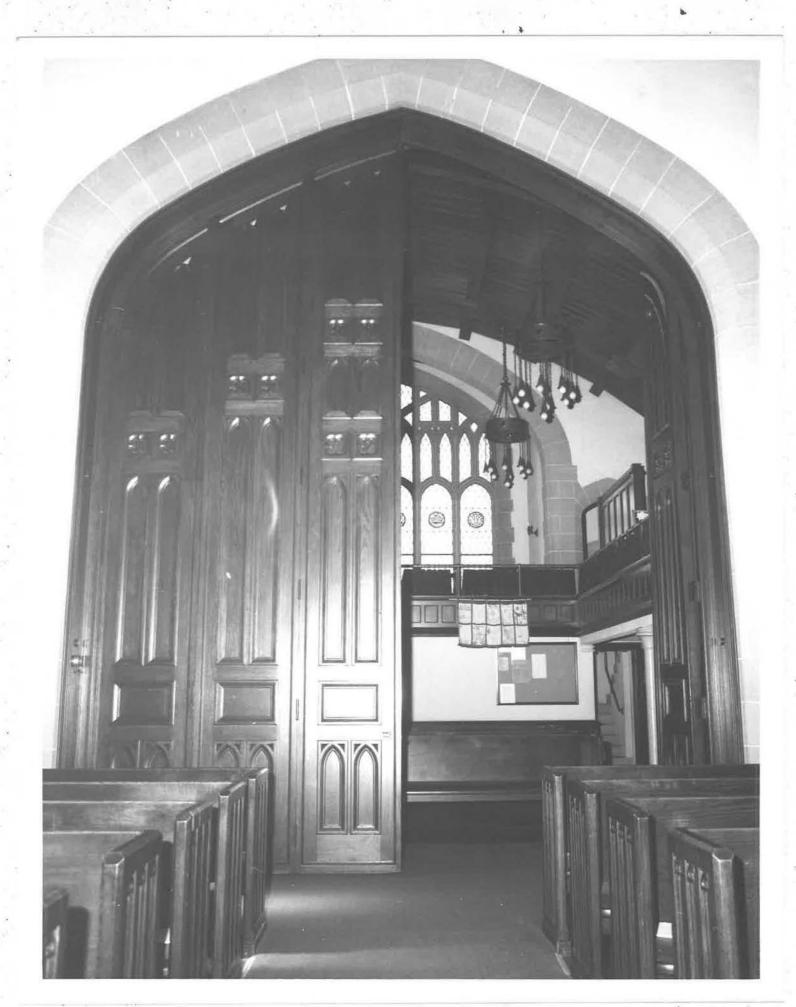

The interior contains beautiful woodwork with a wood vaulted ceiling, gothic arches over the doors to the narthex behind the altar area, and a gothic arch over the organ pipes on the east end. Eighteen-feet high oak doors separate the main sanctuary from the back area of the church; these doors are also set in a gothic arch. When closed, the doors shut off the memorial window on the west end from the main sanctuary; the west end was designed for Sunday School rooms and class rooms. The