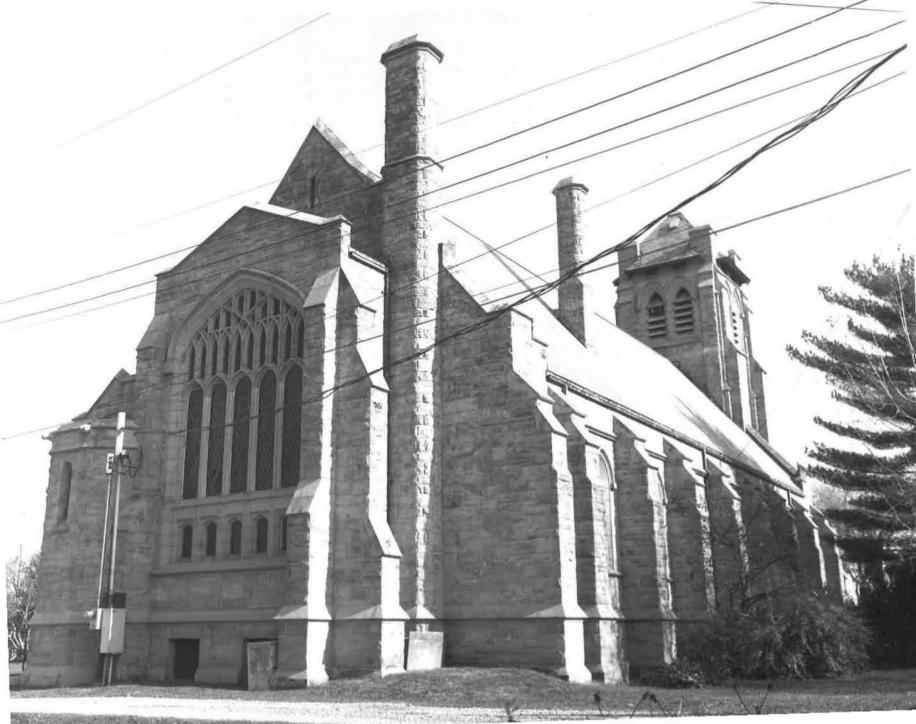

#### DESCRIBE THE PRESENT AND ORIGINAL (IF KNOWN) PHYSICAL APPEARANCE

This church "was fashioned after the Norman churches of the fifteenth century and is of flat Gothic style." The building is rectangular, 42 feet x 125 feet, with a 75-feet high tower. It is an ashlar stone structure with a gable roof on the main building and a pyramidal roof on the tower. Stone buttresses divide the sides into numerous bays. The louvered openings in the tower (two per side) and the side stained glass windows have stone gothic arches. There is a large stained glass window with stone tracery on the west side of the building. A small entrance on the north side of the building has a gable roof. The main entrance is recessed in an arch at the base of the tower on the east side of the building. Stone steps spiral up the northeast corner of the tower to provide access to the choir loft over the altar area; the round secondary tower on the north side of the main tower contains the steps. Other exterior features include several narrow rectangular openings in the spiral stairway and on the east facade; these have square or gothic-arched tops. A stone water table separates the sanctuary level from the stone foundation. There is a chimney on the west end of the building. The tower is visible for several miles.