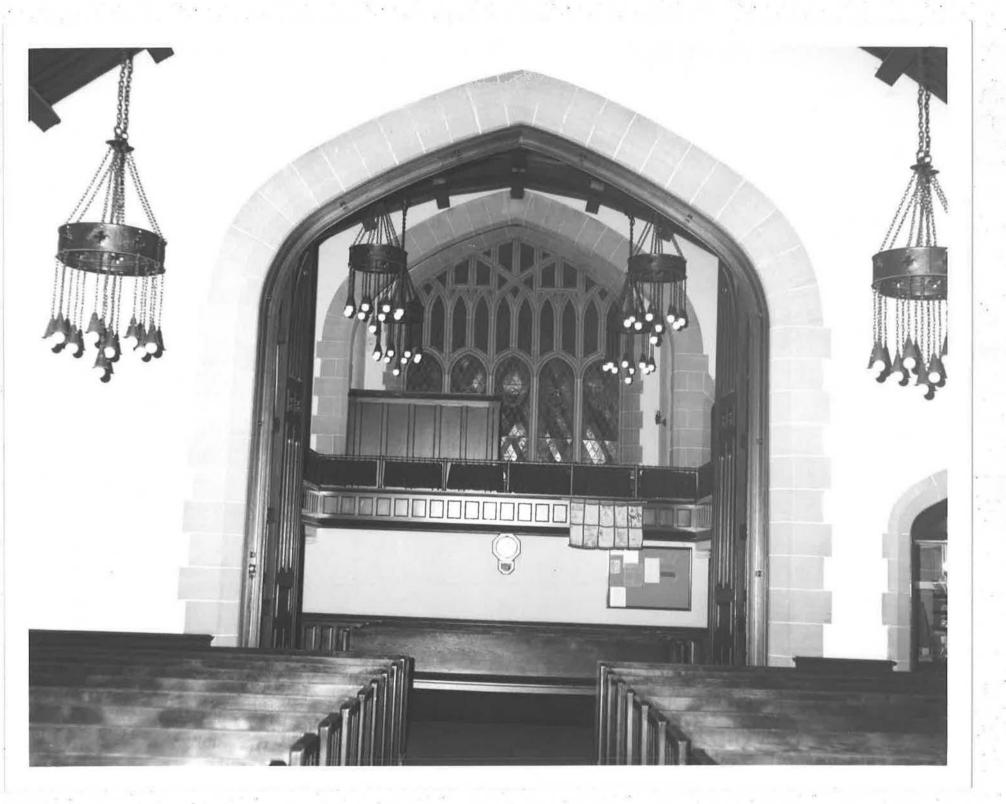

The interior contains beautiful woodwork with a wood vaulted ceiling, gothic arches over the doors to the narthex behind the altar area, and a gothic arch over the organ pipes on the east end. Eighteen-feet high oak doors separate the main sanctuary from the back area of the church; these doors are also set in a gothic arch. When closed, the doors shut off the memorial window on the west end from the main sanctuary; the west end was designed for Sunday School rooms and class rooms. The

35 x 60 feet sanctuary has a seating capacity of 500.

Changes in the church building have been well documented by Ms. Brocklesby. A new oak floor was laid in the basement of the building in 1931, replacing the original oak floor. The church was connected to the city's water system in 1951. In 1952 symbols were put in each section of the windows in the back of the balcony. Rest rooms were installed in the back of the sanctuary area in 1952-1953. A carillon was installed and played for the first time during the 1968 Christmas season; the carillon was given by Mrs. Bruce (Martha Harrison) Mayer in honor of her parents, Mr. and Mrs. John Harrison. The carillon was officially dedicated on May 11, 1969. In 1970 an electric organ was installed to replace the original pipe organ, but the organ pipes have remained in place. The wood basement floor was replaced with cement in 1970, also, with tile later added over it. The basement kitchen area and the sanctuary have been refurbished several times, with new carpeting, paint, kitchen cabinets, etc., but none of this has harmed the architectural integrity of the church's interior.