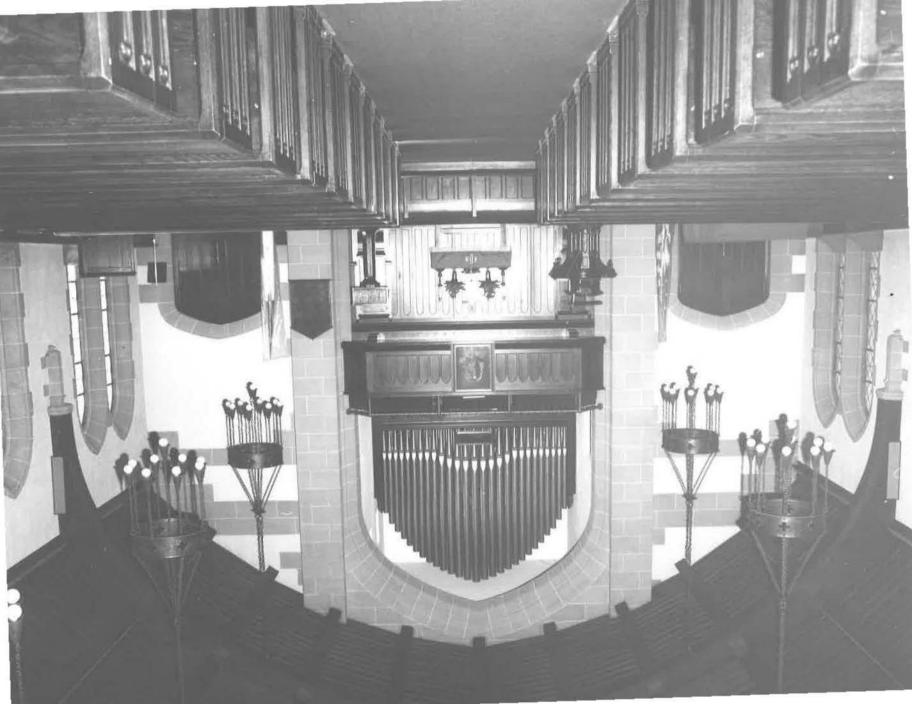

The interior contains beautiful woodwork with a wood vaulted ceiling, gothic arches over the doors to the narthex behind the altar area, and a gothic arch over the organ pipes on the east end. Eighteen-feet high oak doors separate the main sanctuary from the back area of the church; these doors are also set in a gothic arch. When closed, the doors shut off the memorial window on the west end from the main sanctuary; the west end was designed for Sunday School rooms and class rooms. The

35 x 60 feet sanctuary has a seating capacity of 500.

Changes in the church building have been well documented by Ms. Brocklesby. A new oak floor was laid in the basement of the building in 1931, replacing the original oak floor. The church was connected to the city's water system in 1951. In 1952 symbols were put in each section of the windows in the back of the balcony. Rest rooms were installed in the back of the sanctuary area in 1952-1953. A carillon was installed and played for the first time during the 1968 Christmas season; the carillon was given by Mrs. Bruce (Martha Harrison) Mayer in honor of her parents, Mr. and Mrs. John Harrison. The carillon was officially dedicated on May 11, 1969. In 1970 an electric organ was installed to replace the original pipe organ, but the organ pipes have remained in place. The wood basement floor was replaced with cement in 1970, also, with tile later added over it. The basement kitchen area and the sanctuary have been refurbished several times, with new carpeting, paint, kitchen cabinets, etc., but none of this has harmed the architectural integrity of the church's interior.