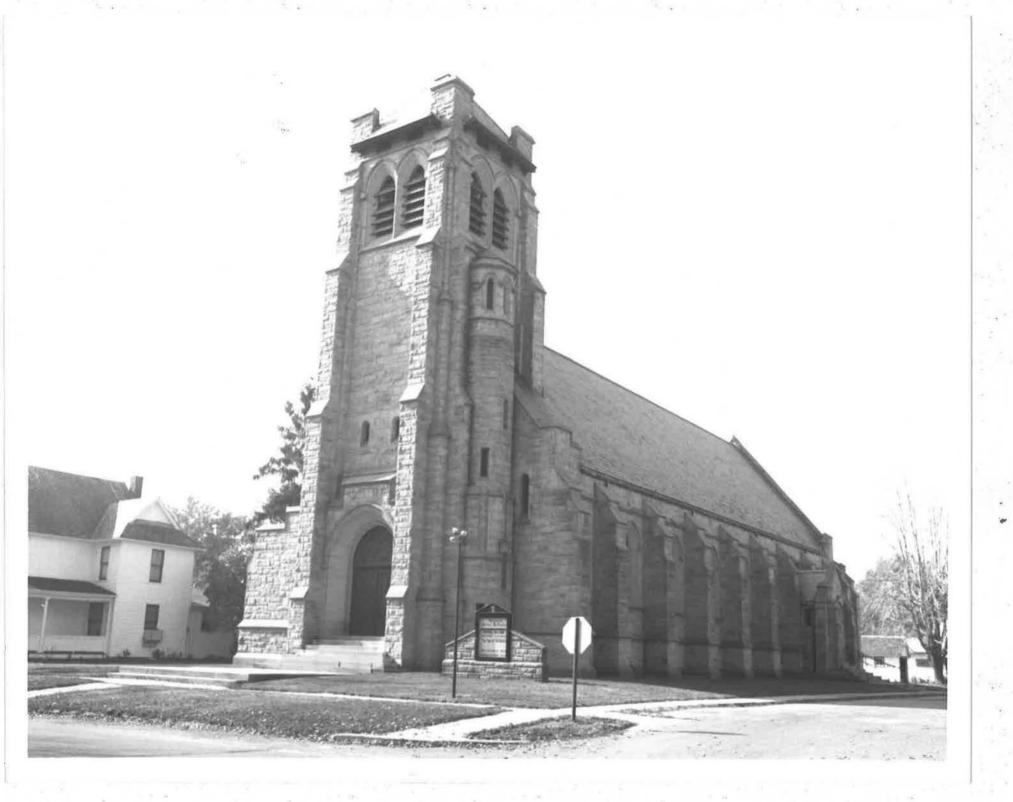

#### DESCRIBE THE PRESENT AND ORIGINAL (IF KNOWN) PHYSICAL APPEARANCE

This church "was fashioned after the Norman churches of the fifteenth century and is of flat Gothic style." The building is rectangular, 42 feet x 125 feet, with a 75-feet high tower. It is an ashlar stone structure with a gable roof on the main building and a pyramidal roof on the tower. Stone buttresses divide the sides into numerous bays. The louvered openings in the tower (two per side) and the side stained glass windows have stone gothic arches. There is a large stained glass window with stone tracery on the west side of the building. A small entrance on the north side of the building has a gable roof. The main entrance is recessed in an arch at the base of the tower on the east side of the building. Stone steps spiral up the northeast corner of the tower to provide access to the choir loft over the altar area; the round secondary tower on the north side of the main tower contains the steps. Other exterior features include several narrow rectangular openings in the spiral stairway and on the east facade; these have square or gothic-arched tops. A stone water table separates the sanctuary level from the stone foundation. There is a chimney on the west end of the building. The tower is visible for several miles.