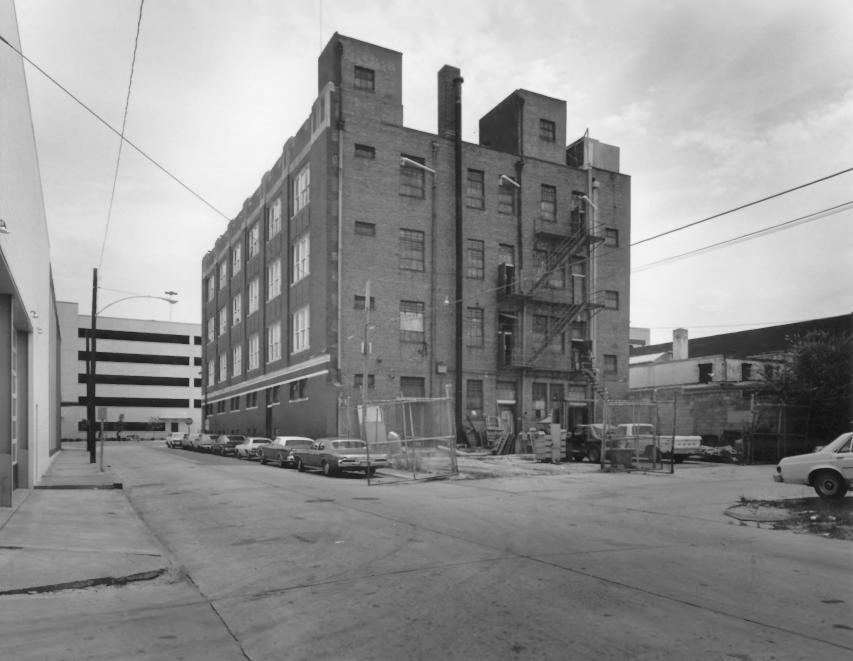

Photographer: James R. Lockhart Negative Filed: Georgia Department of Natural Resources Date: August, 1982 Description (3 of 9): Front facade and north side; photographer facing southwest.

SLOTIN BUILDING Savannah, Chatham County, Georgia Photographer: James R. Lockhart Negative Filed: Georgia Department of Natural Resources Date: August, 1982 Description (4 of 9): Rear and north side; photographer facing southeast.