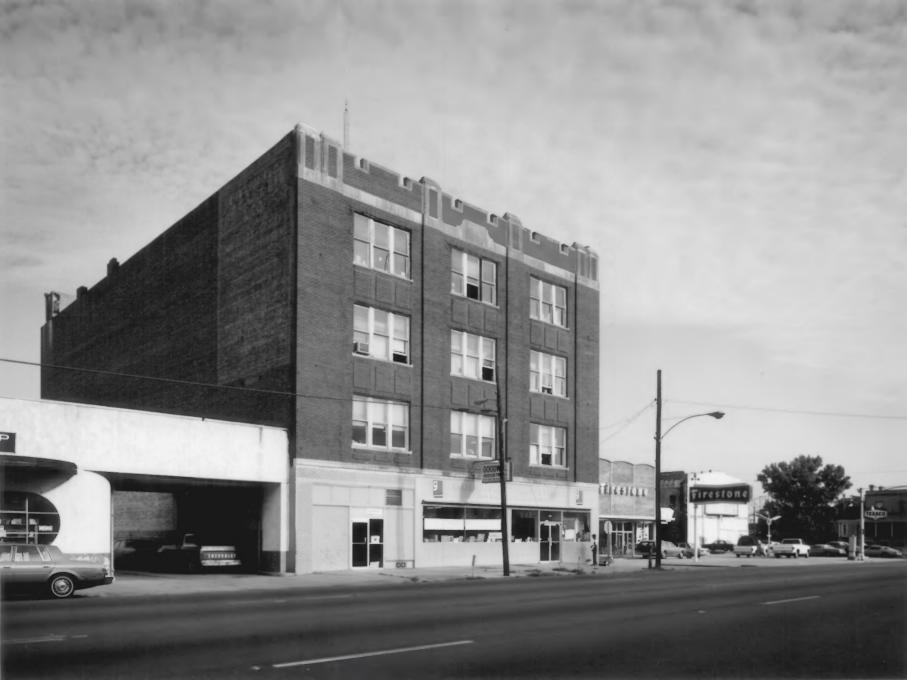

SLOTIN BUILDING Savannah, Chatham County, Georgia Natural Resources

south side; photographer facing northwest.

Photographer: James R. Lockhart Negative Filed: Georgia Department of Date: August, 1982 Description (2 of 9): Front facade and