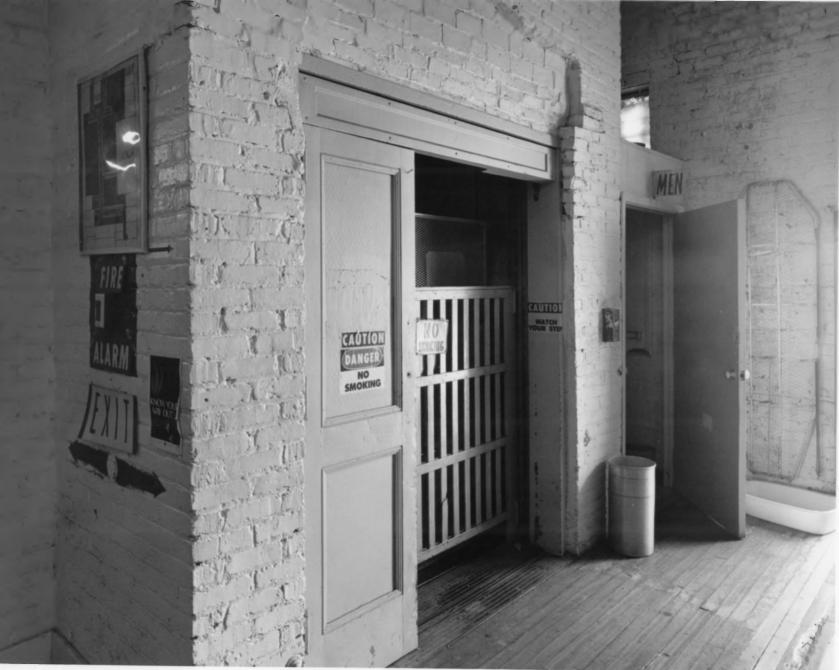

Photographer: James R. Lockhart Negative Filed: Georgia Department of Natural Resources Date: August, 1982 Description (9 of 9): Detail, freight elevator; photographer facing southwest.