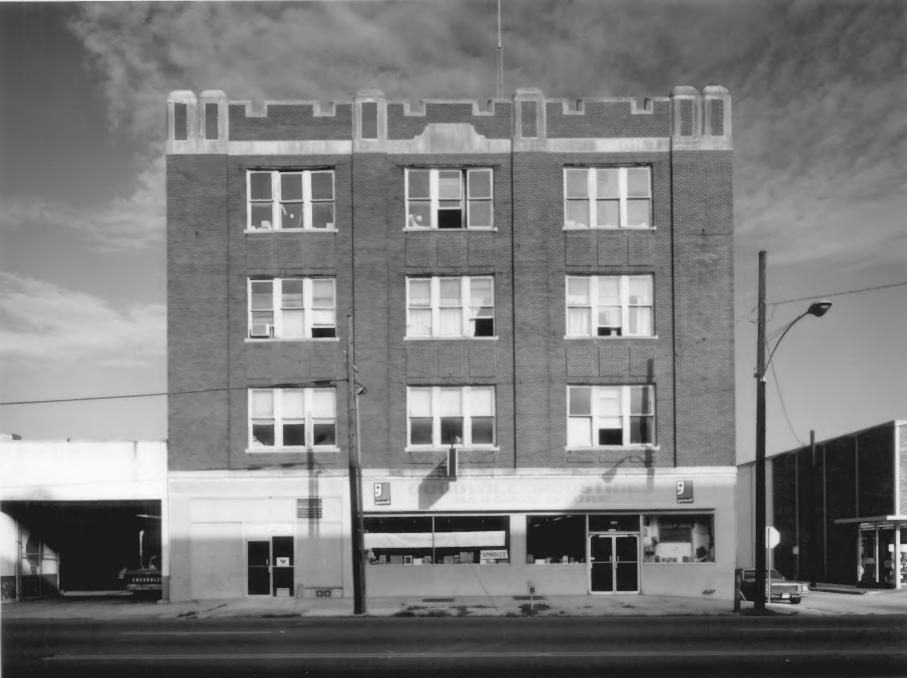

SLOTIN BUILDING Savannah, Chatham County, Georgia Photographer: James R. Lockhart Negative Filed: Georgia Department of Natural Resources Date: August, 1982 Description (1 of 9): Front facade: photographer facing west.