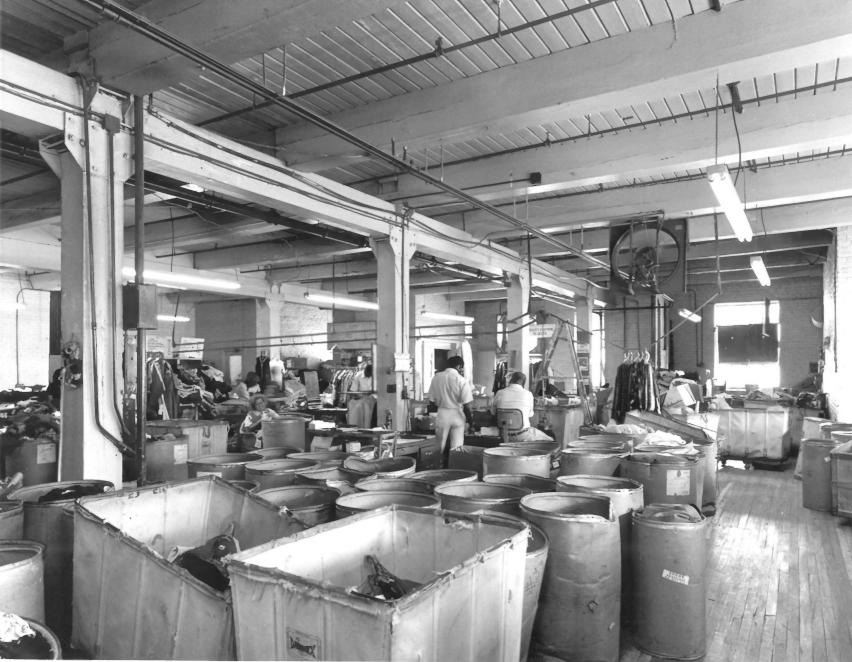

Description (7 of 9): Second floor interior;

photographer facing southwest.

Photographer: James R. Lockhart Negative Filed: Georgia Department of Natural Resources Date: August, 1982

Description (8 of 9): Third floor interior; photographer facing west.