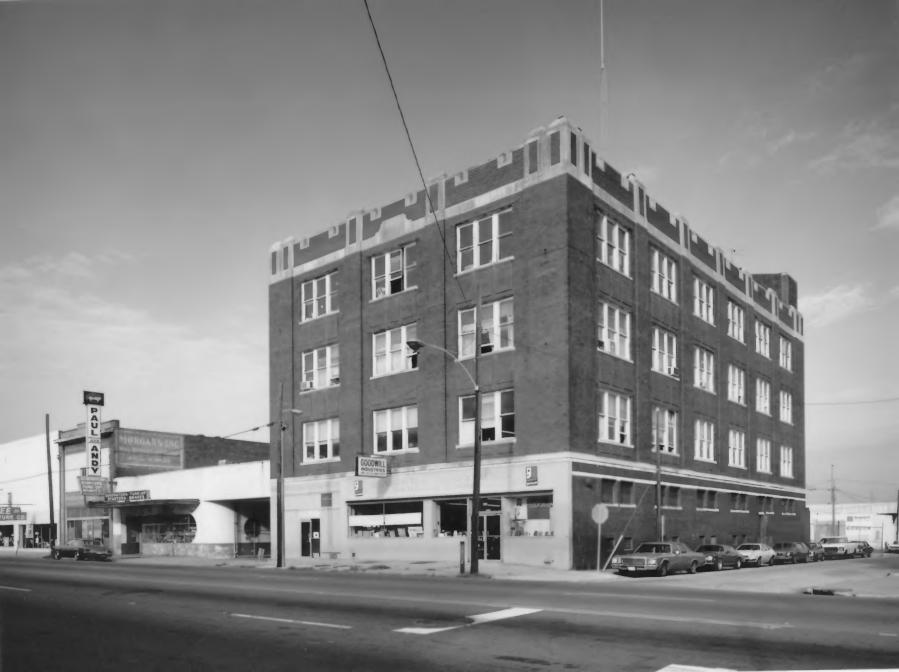

Photographer: James R. Lockhart Negative Filed: Georgia Department of Natural Resources Date: August, 1982 Description (3 of 9): Front facade and north side; photographer facing southwest.

SLOTIN BUILDING Savannah, Chatham County, Georgia Photographer: James R. Lockhart Negative Filed: Georgia Department of Natural Resources Date: August, 1982 Description (4 of 9): Rear and north side; photographer facing southeast.