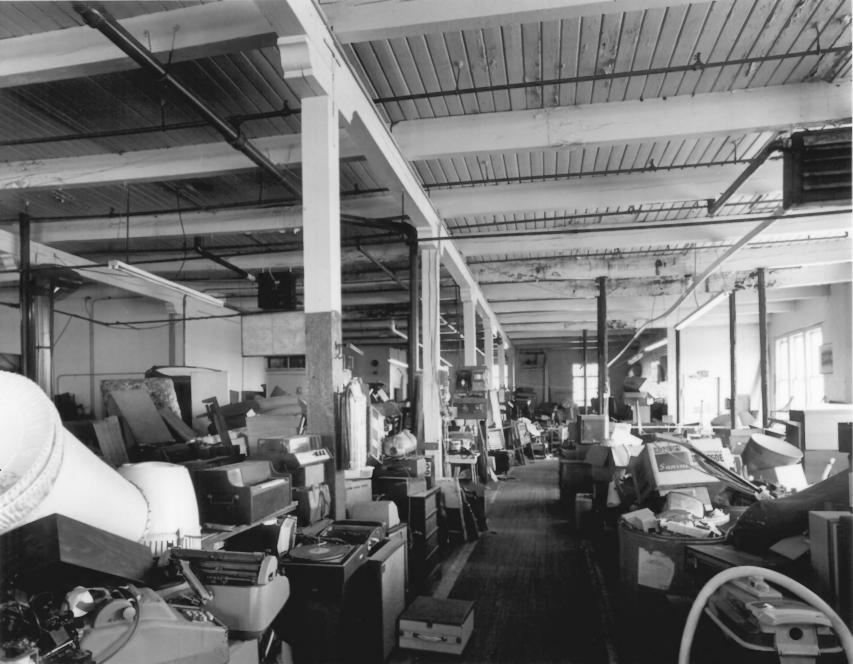

Description (7 of 9): Second floor interior;

photographer facing southwest.

Photographer: James R. Lockhart Negative Filed: Georgia Department of Natural Resources Date: August, 1982

Description (8 of 9): Third floor interior; photographer facing west.