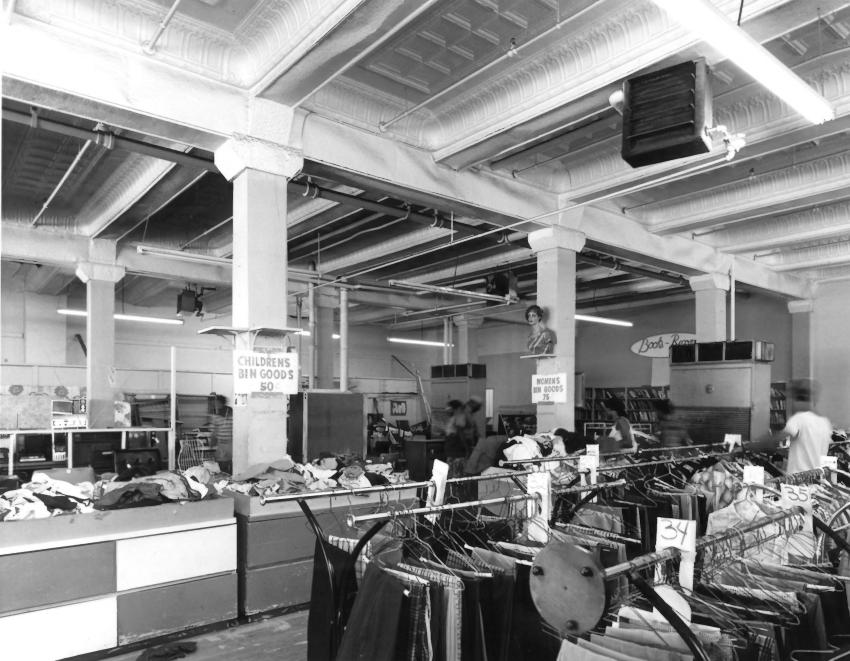

Photographer: James R. Lockhart
Negative Filed: Georgia Department of
Natural Resources
Date: August, 1982
Description (6 of 9): First floor interior;

photographer facing southwest.

SLOTIN BUILDING Savannah, Chatham County, Georgia Photographer: James R. Lockhart Negative Filed: Georgia Department of Natural Resources Date: August, 1982