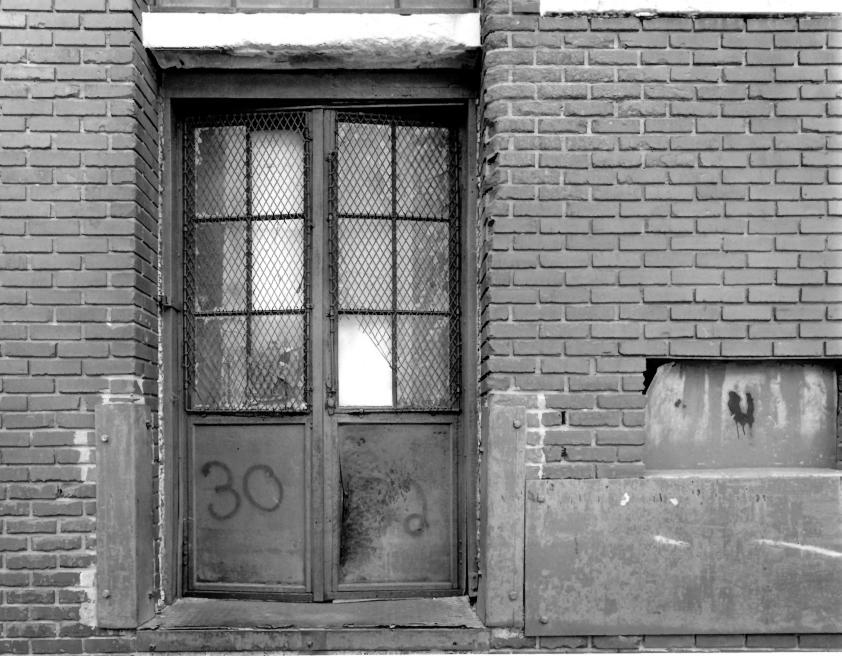

Photographer: James R. Lockhart Negative Filed: Georgia Department of Natural Resources Date: August, 1982 Description (5 of 9): Detail, north side freight door; photographer facing south.

SLOTIN BUILDING
Savannah, Chatham County, Georgia
Photographer: James R. Lockhart