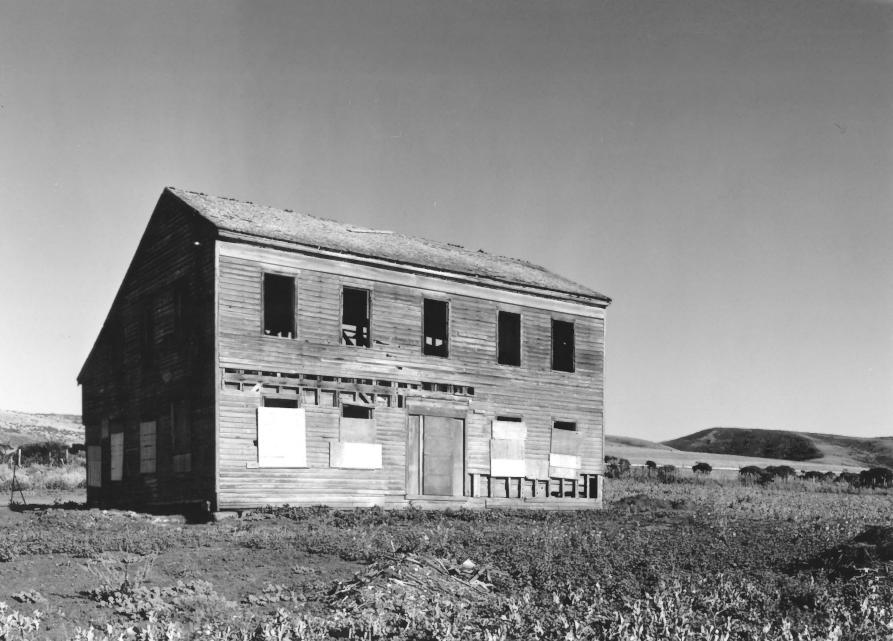

| NAME                                                                      |
|---------------------------------------------------------------------------|
| COMMON: James Johnston House                                              |
| AND/OR HISTORIC: White House                                              |
| . LOCATION                                                                |
| STREET AND NUMBER:                                                        |
| Higgins - Purisima Road                                                   |
| CITY OR TOWN:                                                             |
| Half Moon Bay                                                             |
| STATE: CODE COUNTY:                                                       |
| California 06 San Mateo                                                   |
| . PHOTO REFERENCE                                                         |
| PHOTO CREDIT: Joshua Freiwald                                             |
| DATE OF PHOTO: May 1972                                                   |
| NEGATIVE FILED AT: With photos at San Mateo County Historical Association |
| 1700 West Hillsdale Blvd., San Mateo, Ca.                                 |
| 4. IDENTIFICATION                                                         |
| DESCRIBE VIEW, DIRECTION, ETC.                                            |
| Northwest corner of the house. Camera is looking southeast.               |