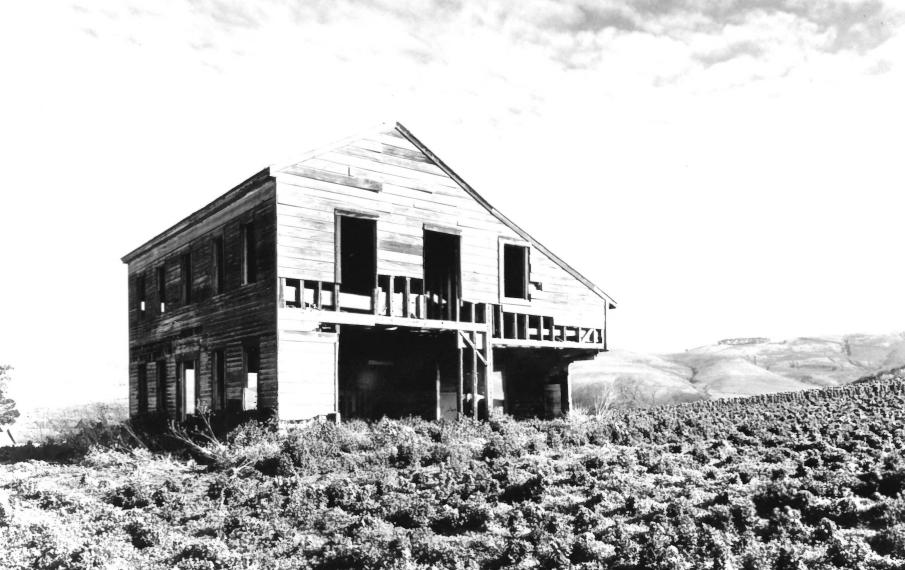

### 4. IDENTIFICATION DESCRIBE VIEW, DIRECTION, ETC.

Z

0

ш

Northeast corner of the house. Camera is looking southwest toward the Pacific Ocean and Highway 1.