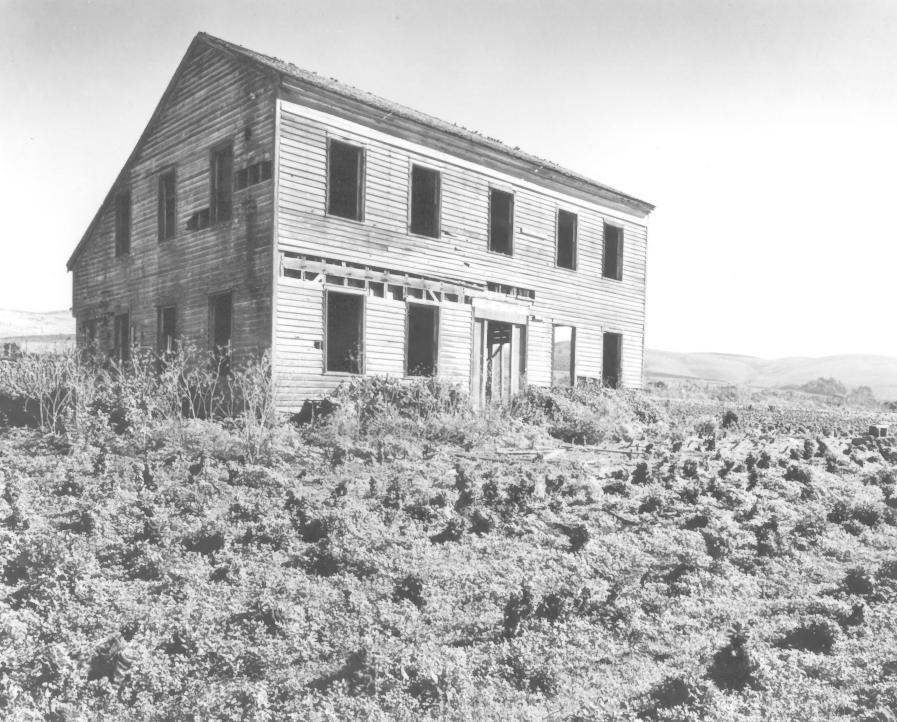

| 18.             | H                 |
| NEGATIVE FILED AT: With photos at San     | Mateo County Historia | According tion  | 7                 |
| NEGATIVE FILED AT: With photos at San 170 | 0 West Hilledale Blad | The state of Co | R                 |
| 4. IDENTIFICATION                         |                       | CAN TOTER       | 6.7               |
| DESCRIBE VIEW, DIRECTION, ETC.            |                       |                 |                   |
| Southwest corner of the house.            | Camera is looking no  | th east of      | Ø'                |
|                                           | Canora II Tooking no  | on out the roun | 5                 |
| artichoke plants in foreground            |                       |                 |                   |



### UNITED STATES DEPARTMENT OF THE INTERIOR NATIONAL PARK SERVICE

# PROPERTY PHOTOGRAPH FORM

(Type all entries - attach to or enclose with photograph)

0

E

| california     |                                        |
|----------------|----------------------------------------|
| San Mateo      |                                        |
| FOR NPS USE ON | LY                                     |
| ENTRY NUMBER   | DATE                                   |
| MAY 9          | 1973                                   |
|                | 00000000000000000000000000000000000000 |

| NAME                                                                      |
|---------------------------------------------------------------------------|
| COMMON: James Johnston House