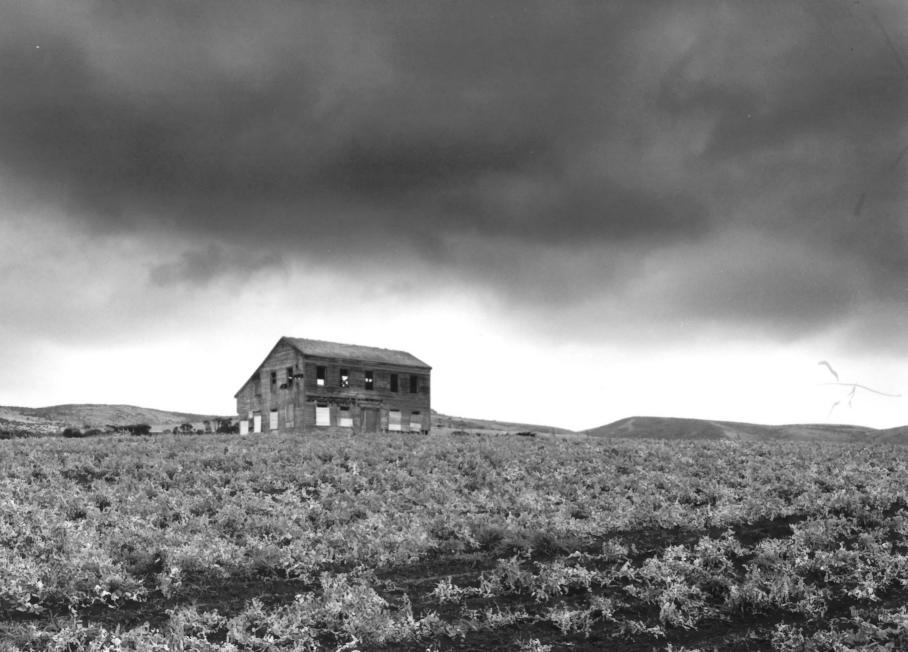

### 4. IDENTIFICATION DESCRIBE VIEW, DIRECTION, ETC.

Z

0

ш

Northeast corner of the house. Camera is looking southwest toward the Pacific Ocean and Highway 1.