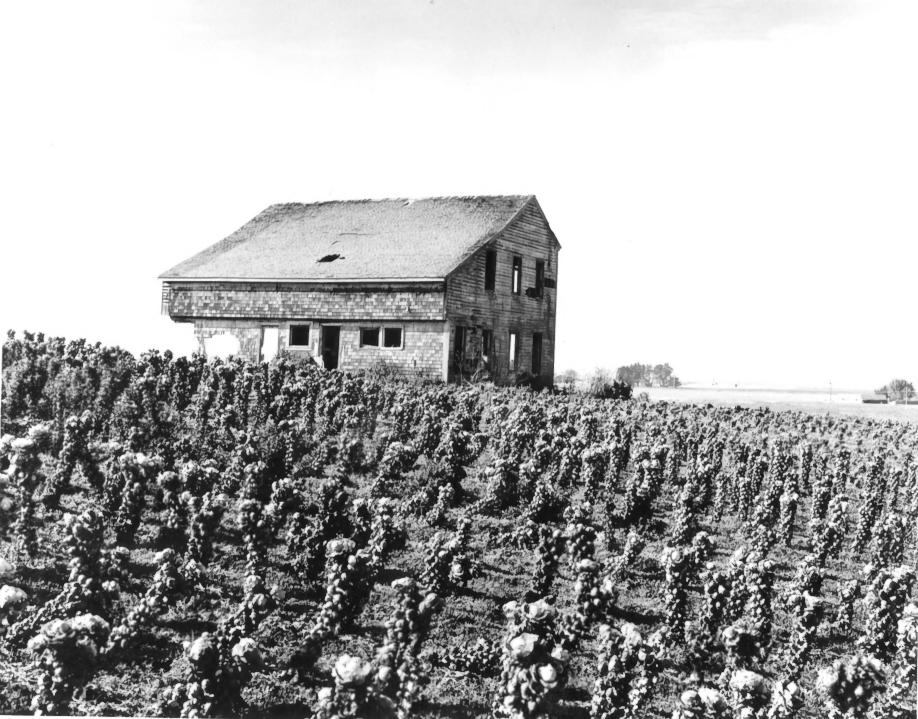

|                                           | . •                   |                 |                   |
|-------------------------------------------|-----------------------|-----------------|-------------------|
| (Type all entries - attach to or enclos   | se with photograph)   | ENTRY NUMBER    | DATE              |
| (1) po an onimos amaon to or oneros       | oo ivii piiovogpii/   | MAY             | 1973              |
| 1. NAME                                   |                       |                 |                   |
| common: James Johnston House              |                       |                 |                   |
| AND/OR HISTORIC: White House              |                       |                 |                   |
| 2. LOCATION                               |                       |                 |                   |
| STREET AND NUMBER:                        |                       |                 |                   |
| Higgins - Purisima Road                   |                       |                 |                   |
| CITY OR TOWN:                             |                       |                 |                   |
| Half Moon Bay                             |                       |                 |                   |
| STATE:                                    | CODE COUNTY:          | 3 4/            | CODE              |
| California                                | 06 San Mate           | 00              | 0.81              |
| 3. PHOTO REFERENCE                        |                       | W Meren         | $\langle \rangle$ |
| PHOTO CREDIT: Joshua Freiwald             | 1.                    | Man             | 10.               |
| DATE OF PHOTO: May, 1972                  |                       | 18.             | H                 |
| NEGATIVE FILED AT: With photos at San     | Mateo County Historia | According tion  | 7                 |
| NEGATIVE FILED AT: With photos at San 170 | 0 West Hilledale Blad | The state of Co | R                 |
| 4. IDENTIFICATION                         |                       | CAN TOTER       | 6.7               |
| DESCRIBE VIEW, DIRECTION, ETC.            |                       |                 |                   |
| Southwest corner of the house.            | Camera is looking no  | th east of      | Ø'                |
|                                           | Canora II Tooking no  | on out the roun | 5                 |
| artichoke plants in foreground            |                       |                 |                   |