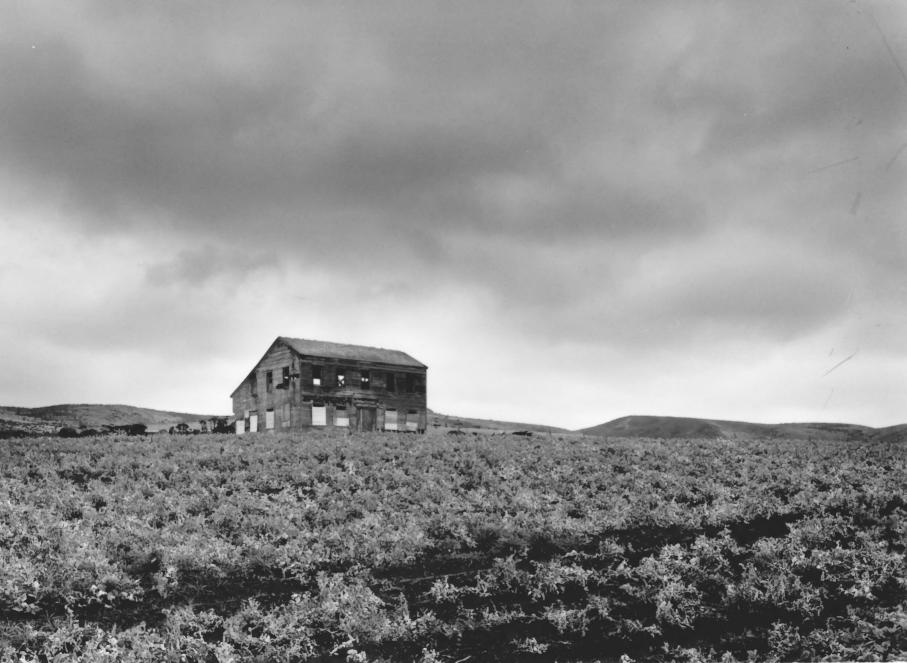

|                                           | . •                   |                 |                   |
|-------------------------------------------|-----------------------|-----------------|-------------------|
| (Type all entries - attach to or enclos   | se with photograph)   | ENTRY NUMBER    | DATE              |
| (1) po an onimos amaon to or oneros       | oo ivii piiovogpii/   | MAY             | 1973              |
| 1. NAME                                   |                       |                 |                   |
| common: James Johnston House              |                       |                 |                   |
| AND/OR HISTORIC: White House              |                       |                 |                   |
| 2. LOCATION                               |                       |                 |                   |
| STREET AND NUMBER:                        |                       |                 |                   |
| Higgins - Purisima Road                   |                       |                 |                   |
| CITY OR TOWN:                             |                       |                 |                   |
| Half Moon Bay                             |                       |                 |                   |
| STATE:                                    | CODE COUNTY:          | 3 4/            | CODE              |
| California                                | 06 San Mate           | 00              | 0.81              |
| 3. PHOTO REFERENCE                        |                       | W Meren         | $\langle \rangle$ |
| PHOTO CREDIT: Joshua Freiwald             | 1.                    | Man             | 10.               |
| DATE OF PHOTO: May, 1972                  |                       | 18.             | H                 |
| NEGATIVE FILED AT: With photos at San     | Mateo County Historia | According tion  | 7                 |
| NEGATIVE FILED AT: With photos at San 170 | 0 West Hilledale Blad | The state of Co | R                 |
| 4. IDENTIFICATION                         |                       | CAN TOTER       | 6.7               |
| DESCRIBE VIEW, DIRECTION, ETC.            |                       |                 |                   |
| Southwest corner of the house.            | Camera is looking no  | th east of      | Ø'                |
|                                           | Canora II Tooking no  | on out the roun | 5                 |
| artichoke plants in foreground            |                       |                 |                   |