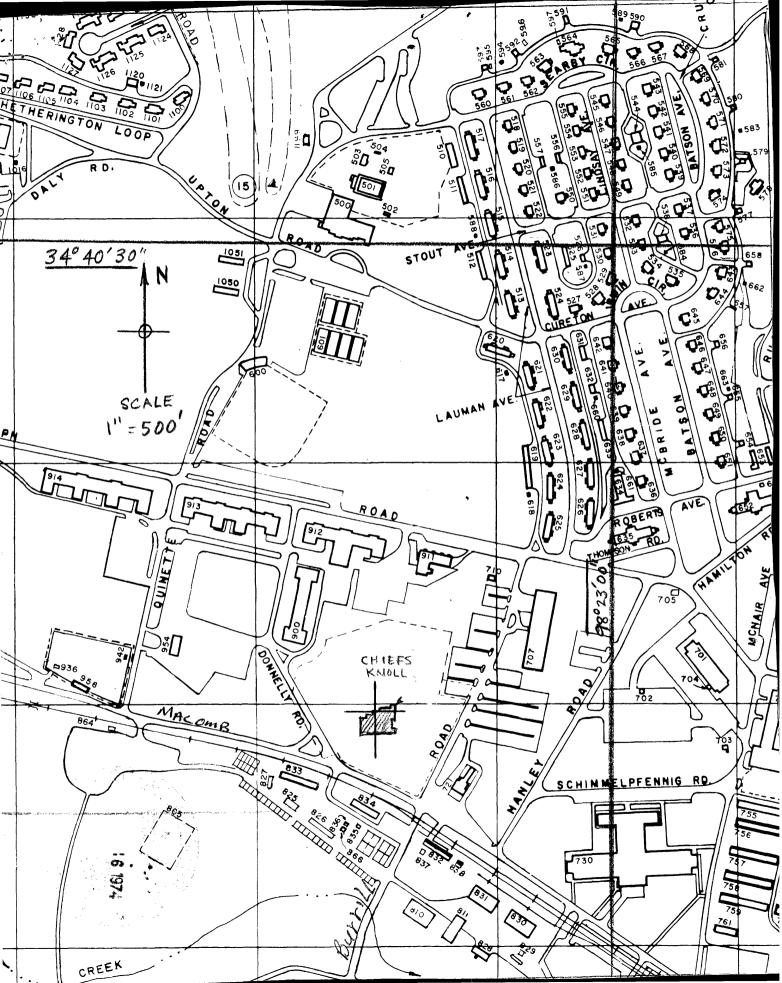

DESCRIBE THE PRESENT AND ORIGINAL (if known) PHYSICAL APPEARANCE

Located in the South Central portion of the Fort Sill Post Cemetery, Chiefs Knoll is distinguished from the main portion of the cemetery by being the highest elevation and by containing several remarkable grave monuments. Outstanding monuments are those of Comanche Chief Quanah Parker, and his white mother, Cynthia Ann, his sister Prairie Flower, and the stone vault over Kiowa Chief Kicking Bird's grave. The Quanah Parker and Cynthia Ann monuments were erected by Act of Congress.

The Chiefs Knoll is administered by the Fort Sill Museum and maintained by the Post Engineer. It is in use as a historic site and for selective reburials of other prominent South Plains Indian Chiefs of the 1870's, thus preserving the historical integrity of this site.