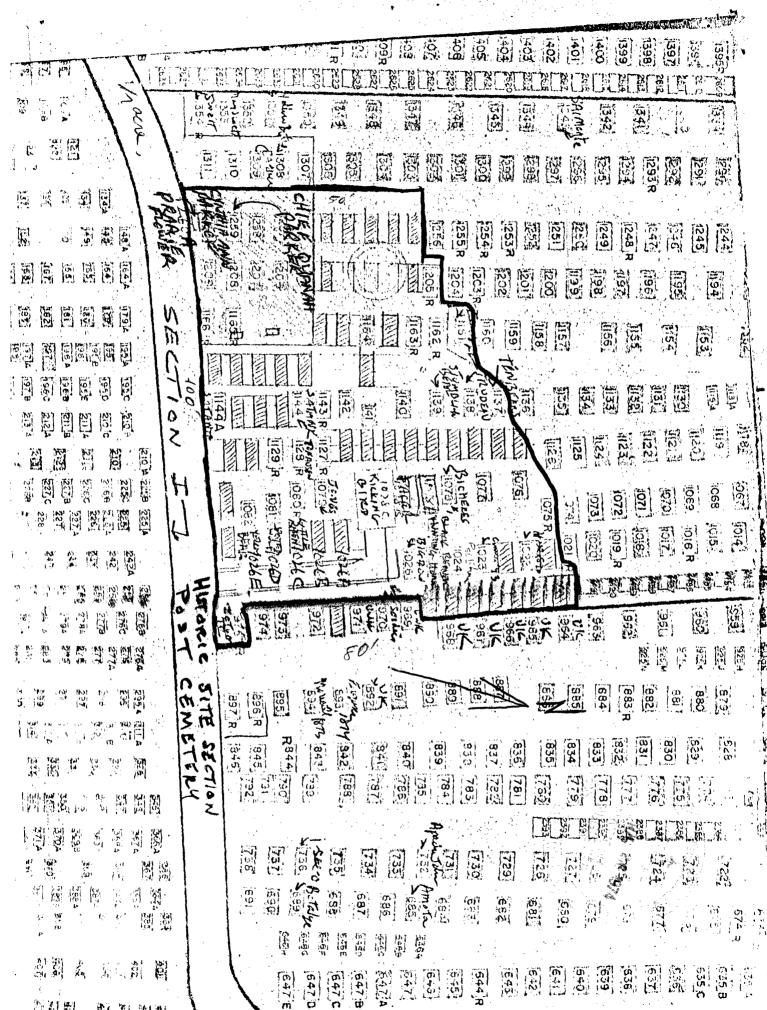

DESCRIBE THE PRESENT AND ORIGINAL (if known) PHYSICAL APPEARANCE

Located in the South Central portion of the Fort Sill Post Cemetery, Chiefs Knoll is distinguished from the main portion of the cemetery by being the highest elevation and by containing several remarkable grave monuments. Outstanding monuments are those of Comanche Chief Quanah Parker, and his white mother, Cynthia Ann, his sister Prairie Flower, and the stone vault over Kiowa Chief Kicking Bird's grave. The Quanah Parker and Cynthia Ann monuments were erected by Act of Congress.

The Chiefs Knoll is administered by the Fort Sill Museum and maintained by the Post Engineer. It is in use as a historic site and for selective reburials of other prominent South Plains Indian Chiefs of the 1870's, thus preserving the historical integrity of this site.

The earliest Indian burial here, by order of the Post Commander, was Satank or Sitting Bear, the fierce leader of the Kiowa Indians, who was killed by 4th Cavalry troopers in 1871. He was followed by Ten Bears, noted peace chief of the Yapparika Comanches, who was buried with full military honors on his death in 1872. Others include Chiefs Kicking Bird, Stumbling Bear, and Big Bow of the Kiowas, Horseback and Iron Mountain of the Comanches, and Little Raven, Yellow Bear, and Spotted Wolf of the Arapahoes. Many were signers of the Medicine Lodge Peace Treaty of 1867. Some represent reburials from unmarked isolated locations in recent years, performed by Fort Sill authorites at the request of the Indian descendants.