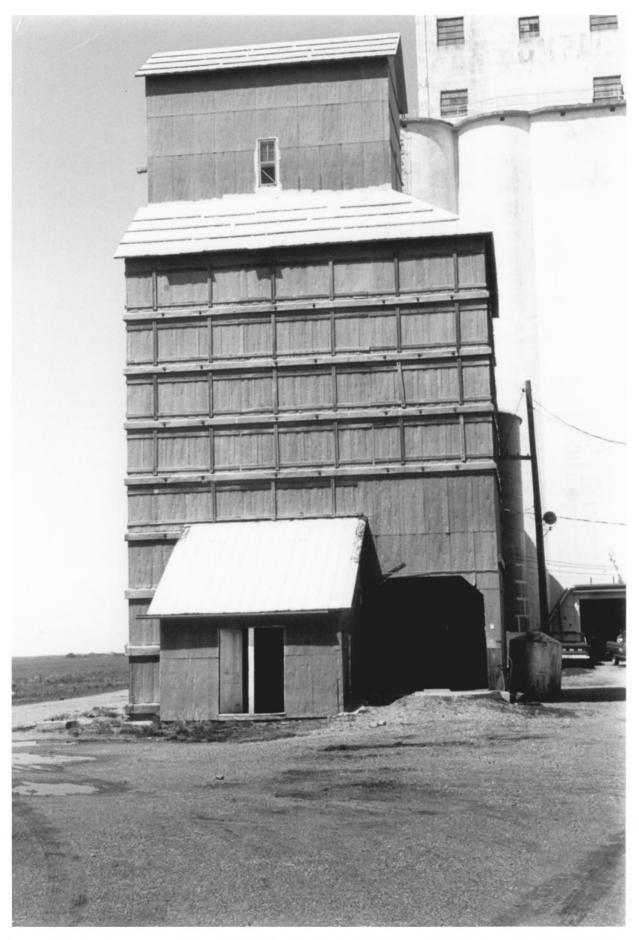

Mouser (Collingwood) Elevator Mouser, Oklahoma photographer: Lance Weisend May 1982 OHPS Oklahoma State University camera facing east #16

Mouser (Collingwood) Elevator Mouser, Oklahoma photographer: Lance Weisend May 1982 OHPS Okla. State University camera facing west #15