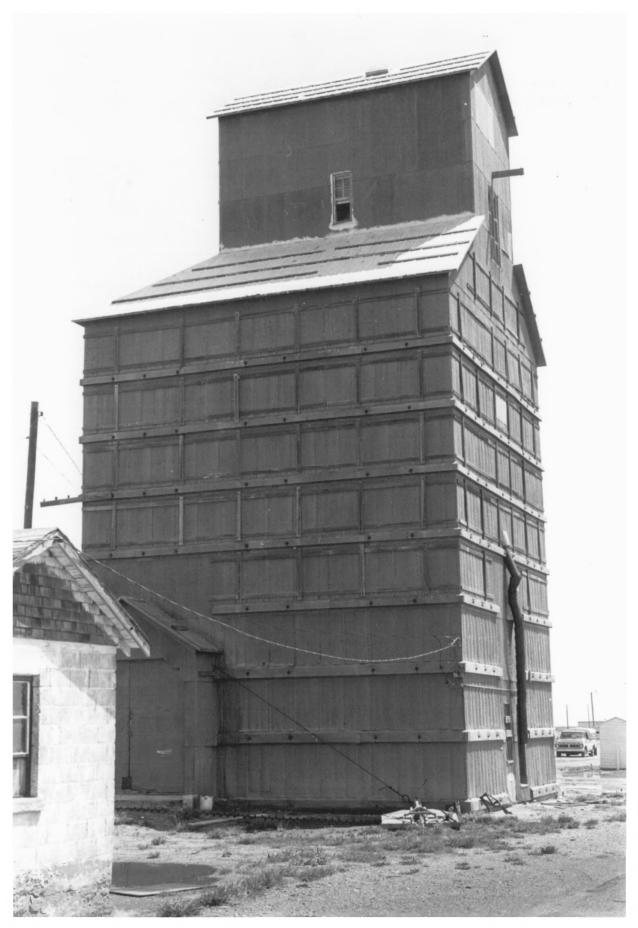

Mouser (Collingwood) Elevator Mouser, Oklahoma photographer: Lance Weisend May 1982 OHPS Oklahoma State University camera facing east #16

Mouser (Collingwood) Elevator Mouser, Oklahoma photographer: Lance Weisend May 1982 OHPS Okla. State University camera facing west #15