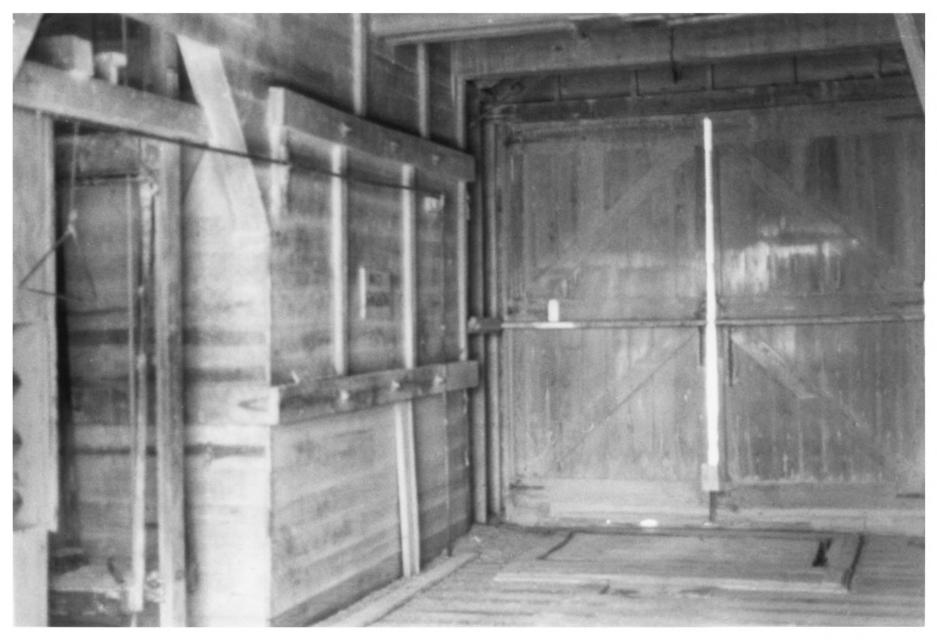

Interior shot of Mouser (Collingwood) Elevator Mouser, Oklahoma photographer: Lance Weisend May 1982 OHPS #18 Oklahoma State University Shot of wood construction around loading area

Interior of Mouser (Collingwood) Elevator Mouser, Oklahoma photographer: Lance Weisend May 1982 OHPS Okla. State University Interior shot of endless belt # 17