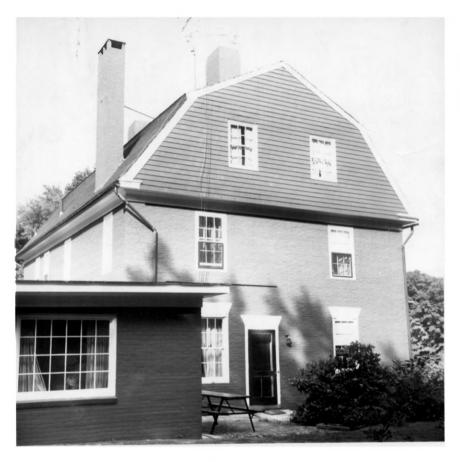

| UNITED STATES DEPARTMENT OF THE INTERIOR<br>NATIONAL PARK SERVICE | Connecticut                                                                                                     |               |
|-------------------------------------------------------------------|-----------------------------------------------------------------------------------------------------------------|---------------|
| NATIONAL REGISTER OF HISTORIC PLACES                              | COUNTY -<br>New London<br>FOR NPS USE ONLY<br>ENTRY NUMBER DATE                                                 |               |
| PROPERTY PHOTOGRAPH FORM                                          |                                                                                                                 |               |
|                                                                   |                                                                                                                 |               |
| (Type all entries - attach to or enclose with photograph)         | 70.10.09.0022                                                                                                   | 10/15/20      |
| I, NAME                                                           | ( <i>full etc.)</i>                                                                                             |               |
| COMMON: Kardner Carpenter House                                   | 6111717                                                                                                         |               |
| AND/OR HISTORIC: Red House                                        | ( Co                                                                                                            |               |
| 2. LOCATION                                                       |                                                                                                                 |               |
| STREET AND NUMBER:                                                | LE VE                                                                                                           |               |
| 55 East Town Street                                               | H Yos H                                                                                                         |               |
| CITY OR TOWN:                                                     | 4                                                                                                               |               |
| Norwichtown                                                       | E SHE                                                                                                           |               |
| STATE: CODE COUNT                                                 | A R R                                                                                                           | CODE          |
| Connecticut 06 New Le                                             | ondon -                                                                                                         | 011           |
| 3. PHOTO REFERENCE                                                | ETTETT.                                                                                                         |               |
| PHOTO CREDIT: Constance Luyster                                   |                                                                                                                 |               |
| DATE OF PHOTO: July 1970                                          |                                                                                                                 | 1995.<br>     |
| NEGATIVE FILED AT:                                                |                                                                                                                 |               |
| Connecticut Historical Commission, 75 Elm St., H                  | Hartford, Conn.                                                                                                 |               |
| 4. IDENTIFICATION                                                 |                                                                                                                 |               |
| DESCRIBE VIEW, DIRECTION, ETC.                                    | i de la companya de l | and an and an |
| View from west to east: the southwest                             | and nonthwest side                                                                                              | <b>.</b>      |
|                                                                   |                                                                                                                 | D             |
| of the house with part of a recent add                            | TETOUP                                                                                                          | 1.            |
|                                                                   |                                                                                                                 |               |
|                                                                   |                                                                                                                 |               |
|                                                                   |                                                                                                                 |               |
|                                                                   |                                                                                                                 |               |