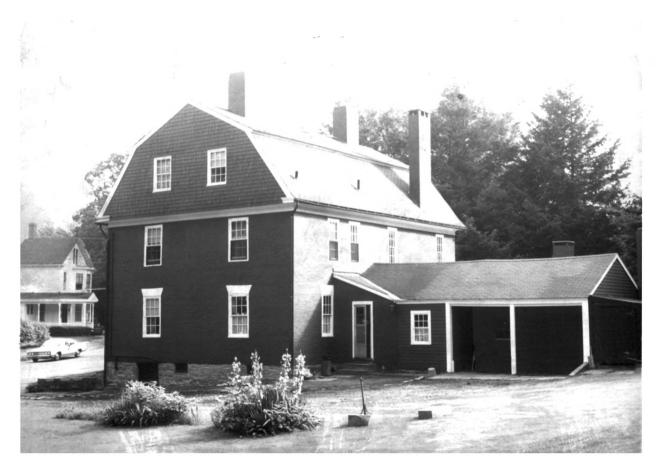

|            | UNITED STATES DEPARTMENT OF THE INTERIOR<br>NATIONAL PARK SERVICE | Connecticut                             |
|------------|-------------------------------------------------------------------|-----------------------------------------|
|            | NATIONAL FARN SERVICE                                             | CONTY                                   |
|            | NATIONAL REGISTER OF HISTORIC PLACES                              |                                         |
|            | DODEDTY DUOTOOD ADU FORM                                          | New London                              |
| 1          | PROPERTY PHOTOGRAPH FORM                                          | FOR NPS USE ONLY                        |
| n          | (Type all entries - attach to or enclose with photograph)         | ENTRY NUMBER DATE                       |
| <b>-</b> ' | I. NAME                                                           | 70,10,09.0022 10/15/1                   |
| 2          |                                                                   |                                         |
|            | COMMON: Gardner Carpenter House                                   | *************************************** |
| _          | 2. LOCATION                                                       | CITZ.                                   |
| -          | STREET AND NUMBER:                                                | X Philip                                |
| נ          | 55 East Town Street                                               |                                         |
| 2          | CITY OR TOWN:                                                     |                                         |
| <          | Norwichtown                                                       | THE NES H                               |
| -          | STATE: CODE COUNTY                                                |                                         |
| n          | Connecticut 06 New Lo                                             |                                         |
| z          | 3. PHOTO REFERENCE                                                |                                         |
| _          | PHOTO CREDIT: Constance Luyster                                   |                                         |
| -          | DATE OF PHOTO: JULY 1970                                          | CTITICE!                                |
| 4          | NEGATIVE FILED AT:                                                |                                         |
|            | Connecticut Historical Commission, 75 Elm St., H                  | lartford, Conn.                         |
| -<br>-     | 4. IDENTIFICATION                                                 |                                         |
| •          | DESCRIBE VIEW, DIRECTION, ETC.                                    |                                         |
|            | • • • • • • • • • • • • • • • • • • •                             |                                         |
|            | View from south to worth: the southwest                           | and southeast sides                     |
|            |                                                                   | and Southeast State                     |
|            | of the house.                                                     |                                         |
|            |                                                                   |                                         |