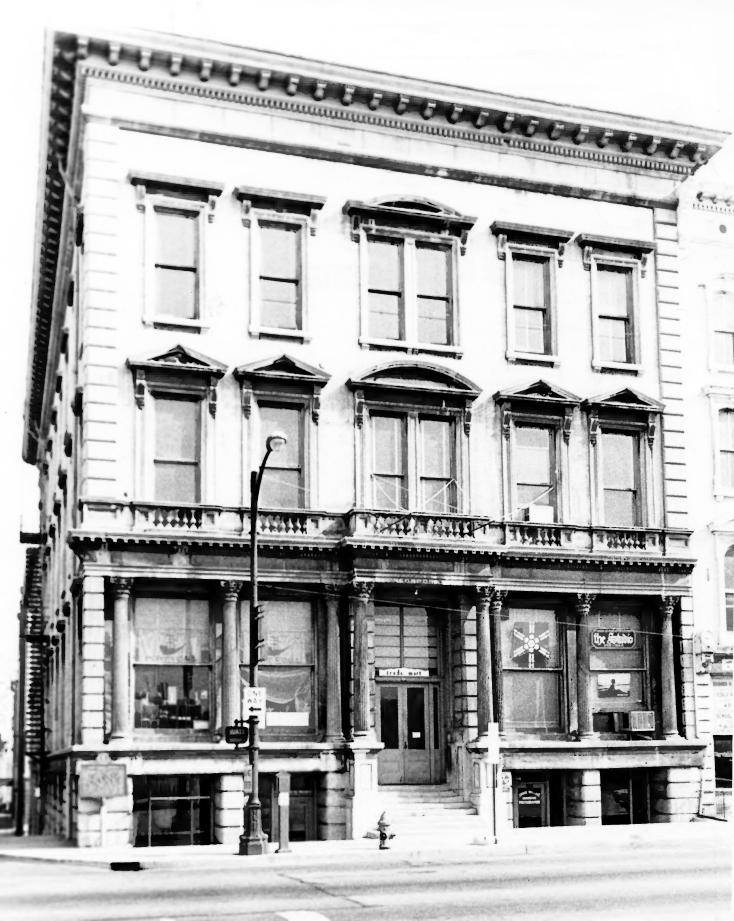

|      | UNITED STATES DEPARTMENT OF THE INTERIOR<br>NATIONAL PARK SERVICE |                                       | Kentucky                              |  |
|------|-------------------------------------------------------------------|---------------------------------------|---------------------------------------|--|
|      | NATIONAL                                                          | Jefferson                             |                                       |  |
|      | PROPERTY PHOTOGRAPH FORM                                          |                                       | FOR NPS USE ONLY                      |  |
|      | (Type all entrie                                                  | ENTRY NUMBER DATE                     |                                       |  |
|      |                                                                   | MARY 2 5 1973                         |                                       |  |
| 1.   | NAME                                                              |                                       | a a static sector (sector)            |  |
|      | COMMON:                                                           | Trade Mart                            |                                       |  |
| -    | AND/OR HISTORIC: LOUI                                             | sville & Nashville Railroad Off       | fice                                  |  |
| 2.   | LOCATION                                                          |                                       |                                       |  |
|      | STREET AND NUMBER:                                                | 131 West Main Street                  |                                       |  |
|      | CITY OR TOWN:                                                     | Louisville                            |                                       |  |
|      | STATE:                                                            | Kentucky 21                           | Jefferson 111                         |  |
| 3. 1 | PHOTO REFERENCE                                                   | · · · · · · · · · · · · · · · · · · · | · · · · · · · · · · · · · · · · · · · |  |
|      | PHOTO CREDIT:                                                     | Paul D. Jones                         |                                       |  |
|      | DATE OF PHOTO:                                                    | September 1972                        | 1.1.0                                 |  |
|      | NEGATIVE FILED AT:                                                | 4012 Massie Avenue, Louis             | wille, Ky.                            |  |
| 4.   | IDENTIFICATION                                                    |                                       | -15 CENTRA                            |  |
|      | South front view                                                  |                                       | APR 2 4 1973<br>NATIONA<br>REGIST     |  |
|      |                                                                   |                                       | Trunt                                 |  |