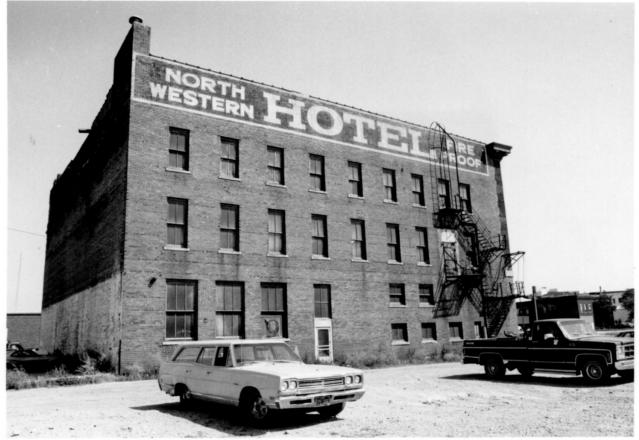

Photo No. 2
By: Barbara B. Long
Date: September 1983
View: to northeast

Northwestern Hotel 321 E. Walnut Des Moines, Polk County, Iowa Photo No. 3

Des Moines, Polk County, Iow Photo No. 3 By: Barbara B. Long Date: September 1983 View: Interior, "Grillroom"