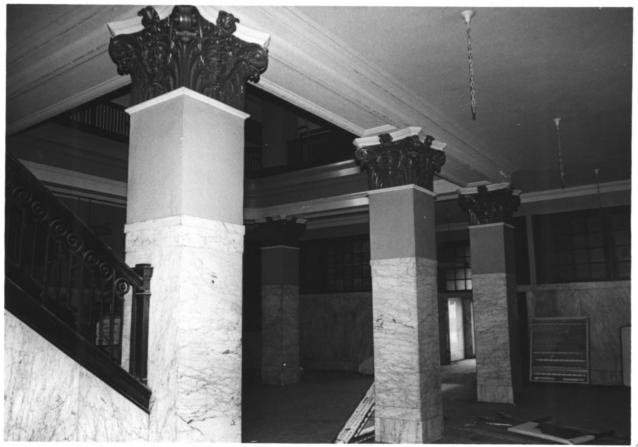

Northwestern Hotel 321 E. Walnut

Des Moines, Polk County, Iowa Photo No. 4

By: :: Barbara B. Long Date: September 1983 View: Interior, main lobby towards entrance.

Northwestern Hotel

Date: September 1983

321 E. Walnut