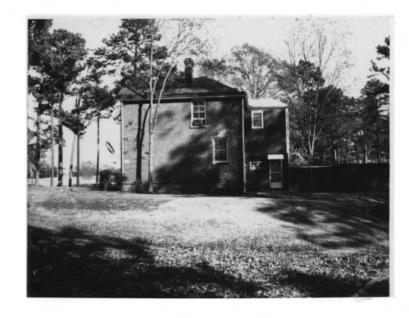

#### NATIONAL REGISTER OF HISTORIC PLACES PROPERTY PHOTOGRAPH FORM

| (Type                                        | all entries - attach to or enclose with p | hotograph)                                              |
|----------------------------------------------|-------------------------------------------|---------------------------------------------------------|
| 1. NAME                                      |                                           |                                                         |
| FORSCOM Command Sergeant<br>Major's Quarters | Civilian Employee's Qtrs                  | NUMERIC CODE (Assigned by NPS) FEB 2 5 1975             |
| 2. LOCATION                                  | ¥.                                        |                                                         |
| Georgia Georgia                              | Fulton                                    | Fort McPherson                                          |
| Building #532                                | ·                                         |                                                         |
| 3. PHOTO REFERENCE                           |                                           |                                                         |
| PHOTO CREDIT                                 | DATE                                      | NEGATIVE FILED AT                                       |
| Facilities Engineers                         | early 1960's                              | Facilities Engineers Bldg 35<br>Fort McPherson, Georgia |
| 4. IDENTIFICATION                            |                                           | 21/12                                                   |
| Frontal View of Building                     | g #532                                    | RECEIVED  MAY 1 3 1974  NATIONAL REGISTER  67 181       |