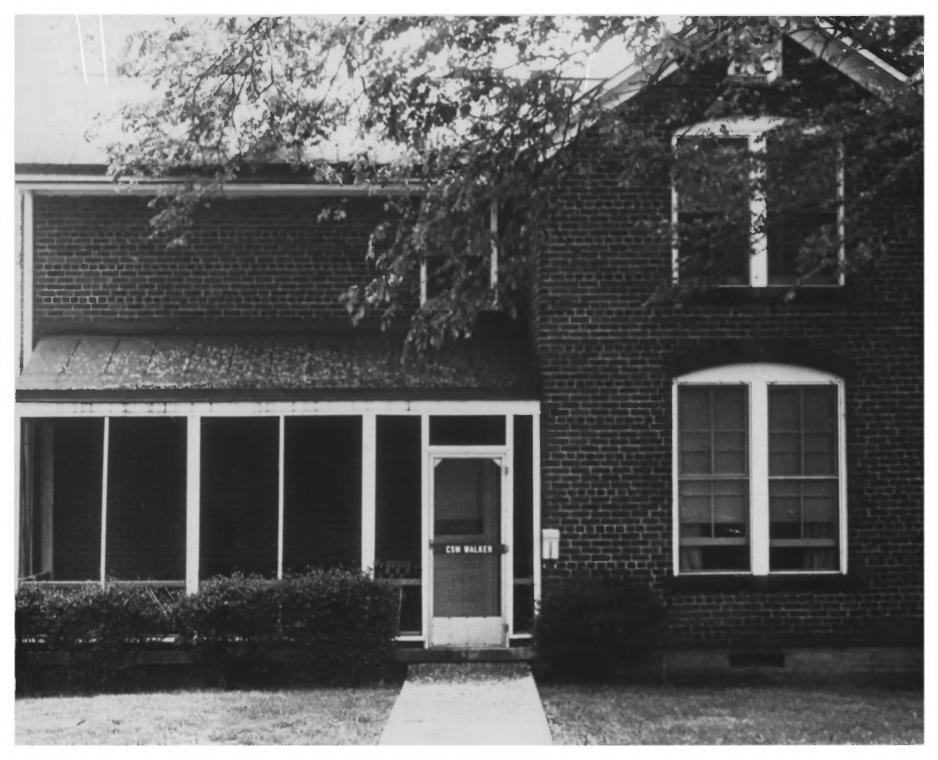

#### NATIONAL REGISTER OF HISTORIC PLACES PROPERTY PHOTOGRAPH FORM

| (Type                                        | all entries - attach to or enclose with p | hotograph)                                              |
|----------------------------------------------|-------------------------------------------|---------------------------------------------------------|
| 1. NAME                                      |                                           |                                                         |
| FORSCOM Command Sergeant<br>Major's Quarters | Civilian Employee's Qtrs                  | NUMERIC CODE (Assigned by NPS) FEB 2 5 1975             |
| 2. LOCATION                                  | ¥.                                        |                                                         |
| Georgia Georgia                              | Fulton                                    | Fort McPherson                                          |
| Building #532                                | ·                                         |                                                         |
| 3. PHOTO REFERENCE                           |                                           |                                                         |
| PHOTO CREDIT                                 | DATE                                      | NEGATIVE FILED AT                                       |
| Facilities Engineers                         | early 1960's                              | Facilities Engineers Bldg 35<br>Fort McPherson, Georgia |
| 4. IDENTIFICATION                            |                                           | 21/12                                                   |
| Frontal View of Building                     | g #532                                    | RECEIVED  MAY 1 3 1974  NATIONAL REGISTER  67 181       |