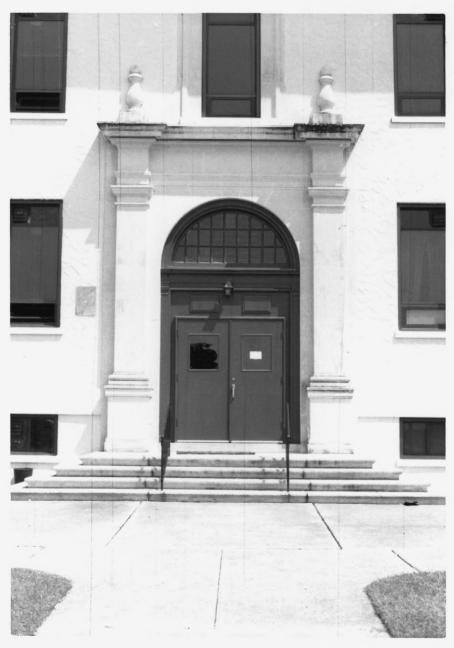

- 2. Maxwell Air Force Base, AL
- 3. Base photo lab
- 4. 7 September 1984
- 5. Civil Engineering, Building 78
- 6. End of building facing north
- 7. Photograph 5

- 2. Maxwell Air Force Base, AL
- 3. Base photo lab 4. 7 September 1984
- 5. Civil Engineering, Building 78 6. Details of south front entrance
- 7. Photograph 6