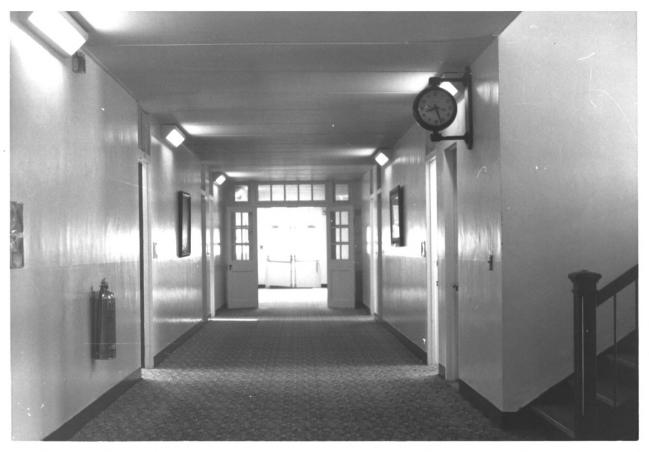

- 2. Maxwell Air Force Base, AL
- 3. Base photo lab
- 4. 7 September 1984
- 5. Civil Engineering. Building 786. Interior of 1st floor hall facing north
- 7. Photograph 7

- 1. Building 800
- 2. Maxwell Air Force Base, AL
- 3. Base photo lab
- 4. 7 September 1984
- 5. Civil Engineering, Building 78
- 6. Interior of 1st floor hall facing south
- 7. Photograph 8