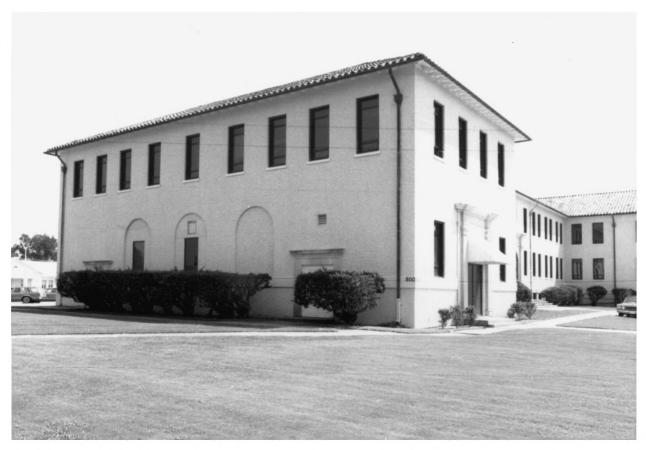

- 2. Maxwell Air Force Base. AL
- 3. Base photo lab
- 4. 7 September 1984
- 5. Civil Engineering, Building 78
- 6. Rear of building facing west
- 7. Photograph 3

- 1. Building 800
- 2. Maxwell Air Force Base, AL
- 3. Base photo lab
- 4. 7 September 1984
- 5. Civil Engineering, Building /8
- 6. End of building facing south
- 7. Photograph 4