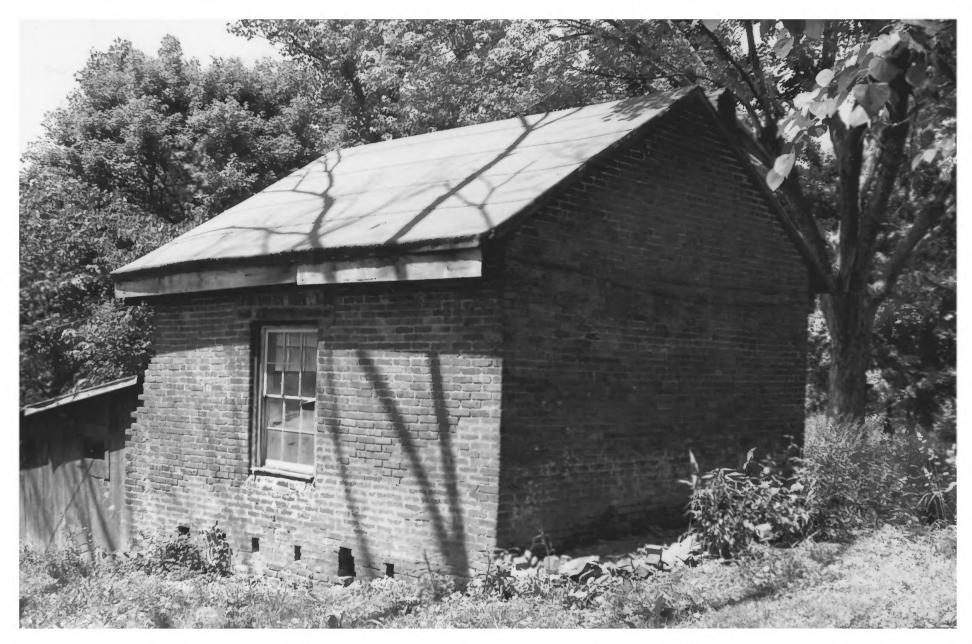

```
CLARKSVILLE, TENNESSEE
                            NOV 2 3 1976
PHOTO BY: Robert E. Dalton
DATE: July 1976
NEG: Tennessee Historical Commission
Carriagehouse, north and east elevations
```

SMITH-HOFFMAN HOUSE