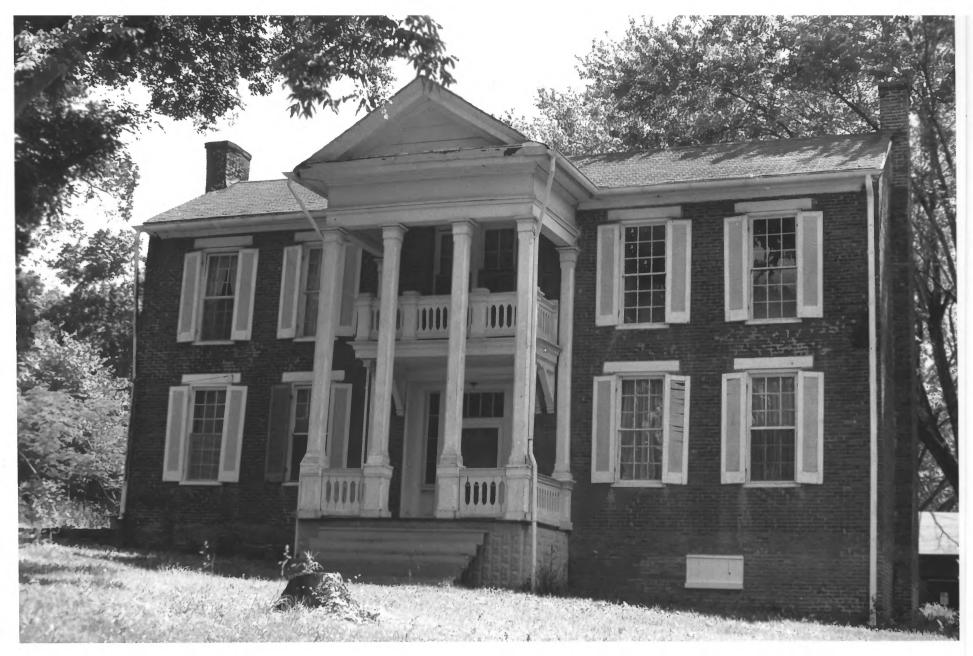

AUG 22 1977

NOV 2 3 1976 SMITH-HOFFMAN HOUSE CLARKSVILLE, TENNESSEE PHOTO BY. Robert E. Dalton July 1976 DATE: NEG: Tennessee Historical Commission West elevation AUG 22 1977 montgomery Co.