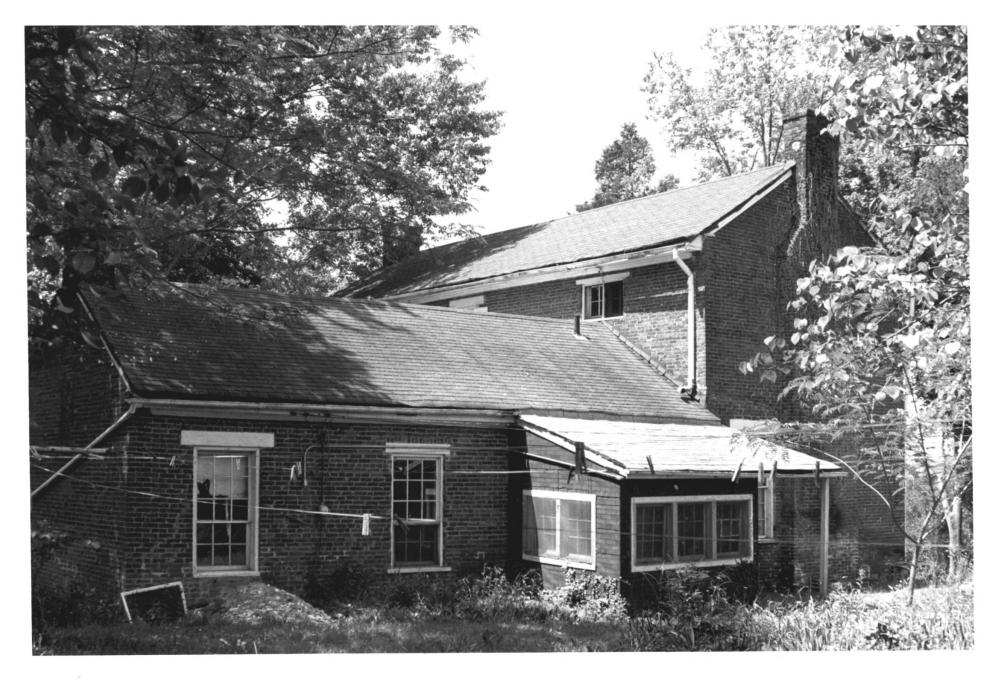

Mont gomery Co. AUG 22 1977

```
Montgomery Co.
  SMITH-HOFFMAN HOUSE
                            NOV 2 3 1976
  CLARKSVILLE, TENNESSEE
  PHOTO BY: Robert E. Dalton
  DATE: July 1976
  NEG: Tennessee Historical Commission
```

North and east elevations and north elevation of ell

SMITH-HOFFMAN HOUSE NOV 2 3 1976 CLARKSVILLE, TENNESSEE PHOTO BY: Robert E. Dalton July 1976 NEG: Tennessee Historical Commission

South and east elevations and south
elevation of ell
Mortgonery Co.