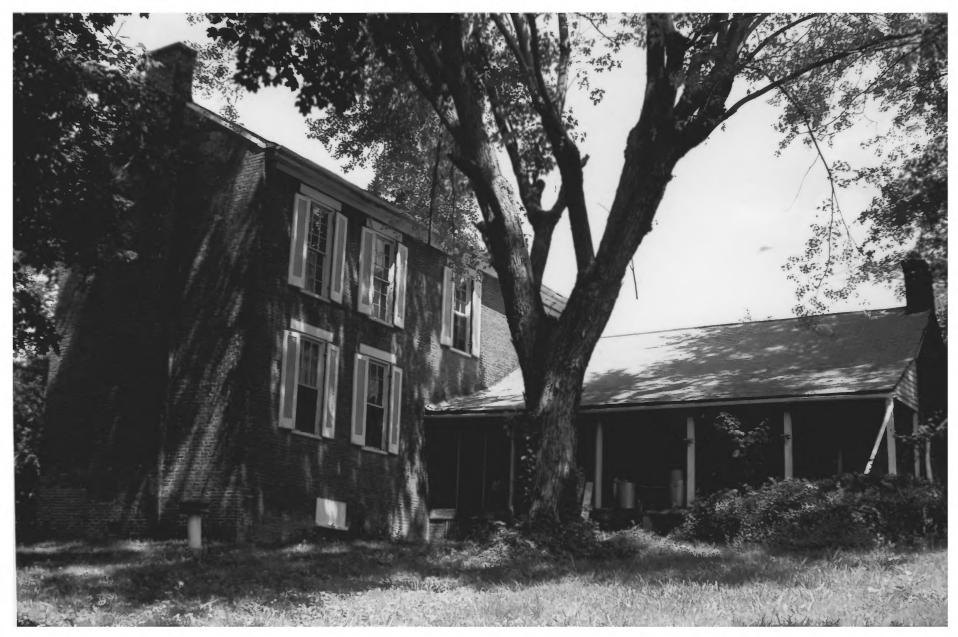

North and east elevations and north elevation of ell

SMITH-HOFFMAN HOUSE NOV 2 3 1976 CLARKSVILLE, TENNESSEE PHOTO BY: Robert E. Dalton July 1976 NEG: Tennessee Historical Commission

South and east elevations and south
elevation of ell
Mortgonery Co.