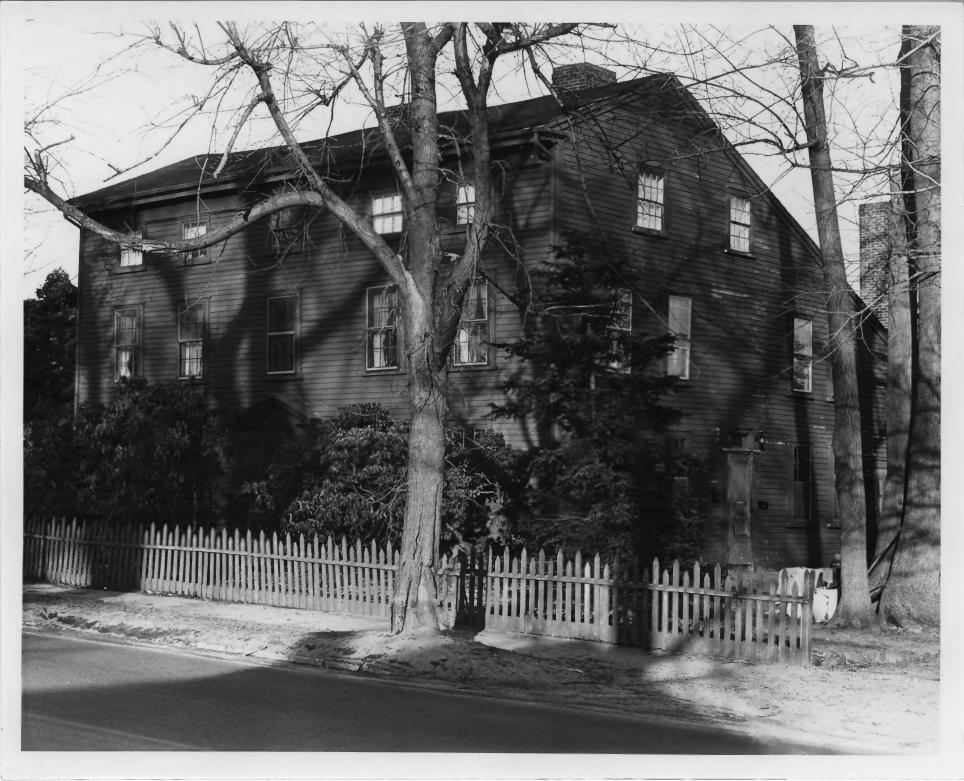

|                                                          | * Number 5/31/72<br>rie: Republds (S<br>Nouse<br>Bristol Co., K                                                   | Deseph<br>D. Q. | 3                                          |                       |
|----------------------------------------------------------|-------------------------------------------------------------------------------------------------------------------|-----------------|--------------------------------------------|-----------------------|
|                                                          | UNITED STATES DEPARTMENT OF THI<br>NATIONAL PARK SERVICE<br>NATIONAL REGISTER OF HISTON<br>PROPERTY PHOTOGRAPH FO | RIC PLACES      | STATE<br>Rhode Island<br>COUNTY<br>Bristol |                       |
| ~ (1<br>Z                                                | ype all entries - attach to or enclose                                                                            |                 | FOR NPS USE ON                             | DATE                  |
| L 2. LOCATION<br>U STREET AN<br>CITY OR TO               | D NUMBER:<br>256, Hope Street                                                                                     |                 |                                            |                       |
| Z 3. PHOTO REI<br>— PHOTO CRE<br>DATE OF P<br>W NEGATIVE | DIT: Clifford M. Renshaw, II<br>HOTO: 1971<br>FILED AT: Rhode Island Historic<br>State House, 90, Smit            | al Preserva     | tion Commission,                           |                       |
|                                                          | ATION<br>VIEW, DIRECTION, ETC.<br>Exterior from the south-west.                                                   |                 | 11-1-1-1-1-1-1-1-1-1-1-1-1-1-1-1-1-1-1     | MATIONA<br>1011 10114 |

Joseph Reynold's House Bristol, RI Exterior from the Southwest Photo By: cifford M. Renshaw, II 1971 Photo # 30

|          | Title:                                                        | equal           | la (gesept                  |          |
|----------|---------------------------------------------------------------|-----------------|-----------------------------|----------|
|          | UNITED STATES DEPARTMENT OF THE INTE                          | RIOR            | STATE                       |          |
|          | NATIONAL PARK SERVICE<br>NATIONAL REGISTER OF HISTORIC F      | ACES            | Rhode Island                |          |
|          |                                                               | LACES           | Bristol<br>FOR NPS USE ONLY |          |
|          | PROPERTY PHOTOGRAPH FORM                                      |                 |                             |          |
|          | (Type all entries - attach to or enclose with p               | ith photograph) | ENTRY NUMBER                | DATE     |
| ****     | IAME                                                          |                 | MAY 3 1 1972                |          |
|          | COMMON: Reynolds (Joseph) House                               |                 | - A DITA                    | <i>k</i> |
| 1        | AND/OR HISTORIC:                                              |                 | BEGISIE                     | it i     |
| 1        | OCATION                                                       |                 |                             | 101      |
|          | SIREEI AND NUMBER:                                            |                 |                             |          |
|          | 956, Hope Street                                              |                 | STEI ST HAA                 | 51       |
|          | Bristol                                                       |                 | BECEINED                    | H        |
|          | STATE:                                                        |                 | VIX TO                      | CODE     |
|          | Rhode Island 41                                               | I Bris          | tol (01116)                 | 001      |
| TO THE P | HOTO REFERENCE                                                |                 |                             |          |
|          | PHOTO CREDIT: Clifford M. Renshaw, III<br>DATE OF PHOTO: 1971 |                 |                             |          |
| 1        | NEGATIVE FILED AT: Rhode Island Historical F                  | mocomentio      | n Commission                |          |
|          | State House, 90, Smith Str                                    | eet. Provi      | dence. R. I 0290            | 3.       |
|          | DENTIFICATION                                                 |                 |                             |          |
|          | DESCRIBE VIEW, DIRECTION, ETC.                                |                 |                             |          |
|          | Entrance (west) front.                                        |                 |                             |          |
|          |                                                               |                 |                             |          |
|          |                                                               |                 |                             |          |