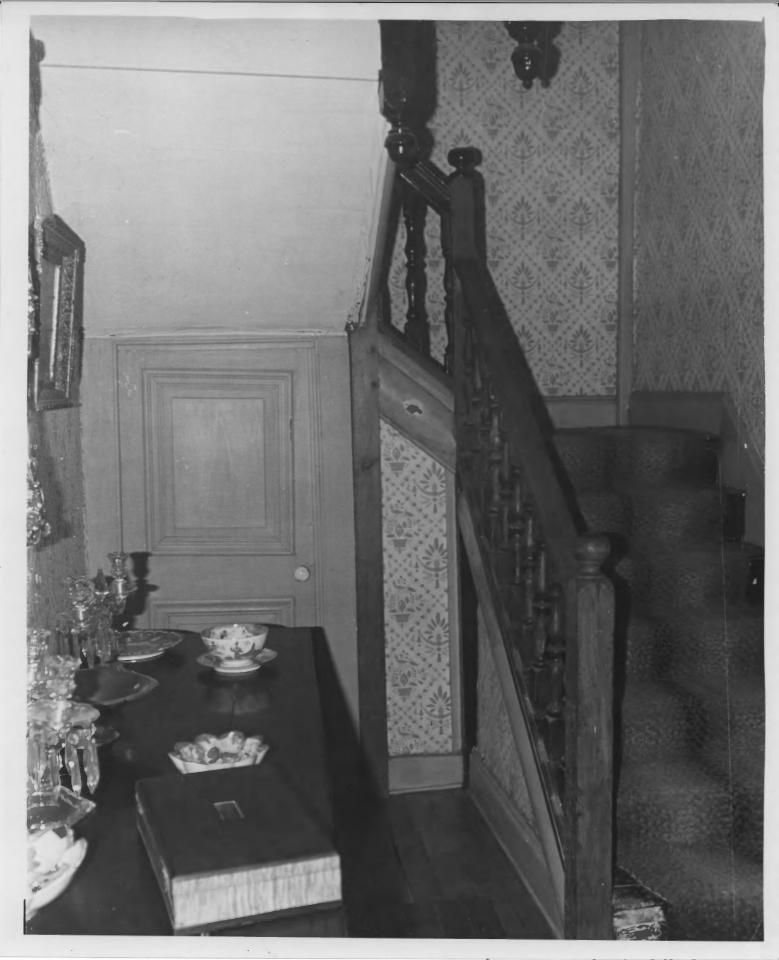

5/31 NPS Number House House Loc. Bristal Co. R. J. Stanway in 1st floor front hall + derrway I Kitchen passage. oseph)

|             | UNITED STATES DEPARTMENT OF TH<br>NATIONAL PARK SERVICE<br>NATIONAL REGISTER OF HISTO<br>PROPERTY PHOTOGRAPH FO<br>(Type all entries - attach to or enclose<br>NAME | RIC PL.<br>DRM | ACES           | STATE<br>Rhode Island<br>COUNTY<br>Bristol<br>FOR NPS USE ONL<br>ENTRY NUMBER<br>A JO<br>MAY | Y<br>3 <u>1<sup>°</sup> 1972</u> |
|-------------|---------------------------------------------------------------------------------------------------------------------------------------------------------------------|----------------|----------------|----------------------------------------------------------------------------------------------|----------------------------------|
| >           | COMMON: Reynolds (Joseph) House                                                                                                                                     |                | /              | ILY GIRD                                                                                     |                                  |
| -           | AND/OR HISTORIC:                                                                                                                                                    |                | -              | T GUL A FT                                                                                   |                                  |
| - 2.        | STREET AND NUMBER:<br>956, Hope Street<br>CITY OR TOWN:<br>Bristol                                                                                                  |                |                | AR HIGH O                                                                                    |                                  |
|             | STATE:<br>Rhode Island                                                                                                                                              | CODE<br>44     | COUNTY:<br>Bri | stol                                                                                         | CODE                             |
| 3.          | PHOTO REFERENCE                                                                                                                                                     |                |                |                                                                                              |                                  |
|             | PHOTO CREDIT: Robert H. Zexter and Nan                                                                                                                              | cy Zext        | er             |                                                                                              |                                  |
| 1<br>1<br>4 | DATE OF PHOTO: 1971<br>NEGATIVE FILED AT: Mr. and Mrs. Robert 1<br>956, Hope Street, Br.<br>IDENTIFICATION                                                          |                |                | sland, 02809                                                                                 |                                  |
| )           | DESCRIBE VIEW, DIRECTION, ETC.                                                                                                                                      |                |                |                                                                                              |                                  |
|             | Detail of stairway in first-<br>kitchen passage.                                                                                                                    | floor f        | ront ha        | ll and doorway to                                                                            |                                  |