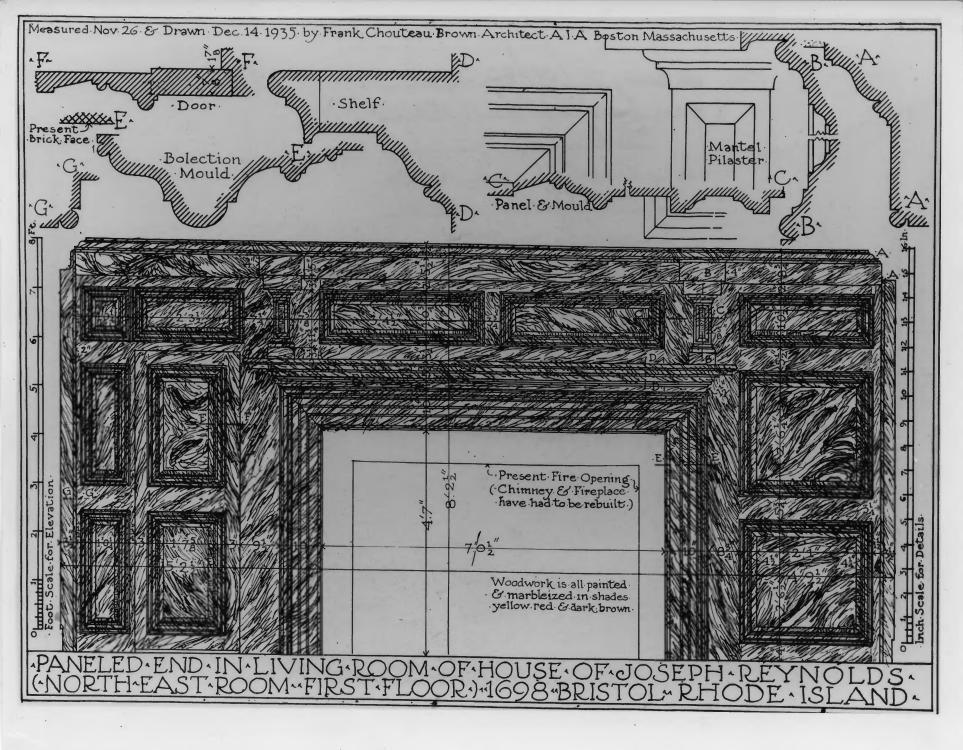

|                |                                                                                           | (T)              |                     |             |  |
|----------------|-------------------------------------------------------------------------------------------|------------------|---------------------|-------------|--|
|                | 5/21/20                                                                                   | $\mathbf{C}$     |                     |             |  |
| 12             | # Mumber 01/12                                                                            |                  |                     |             |  |
| 774            | the Cernoldo Ca                                                                           | 1.01)            |                     |             |  |
|                | 26 and the                                                                                | gen)             |                     |             |  |
|                | touse                                                                                     |                  |                     |             |  |
| Lo             | . Pristol Co. R.                                                                          | I.               |                     |             |  |
|                | northurs + has                                                                            | the second as    |                     |             |  |
|                | UNITED STATES DEPARTMENT                                                                  | Non-             | -                   |             |  |
|                | UNITED STATES DEPARTMENT OF T<br>NATIONAL PARK SERVIC                                     | HE INTERIOR<br>E | STATE<br>Dhodo Tol  |             |  |
|                | NATIONAL REGISTER OF HISTO                                                                | PIC PLACES       | Rhode Island        |             |  |
|                | PROPERTY PHOTOGRAPH F                                                                     | AND F LACES      | Bristol             |             |  |
| 0              |                                                                                           |                  |                     | LY          |  |
|                | (Type all entries - attach to or enclose                                                  | with photograph) | ENTRY NUMBER        | DATE        |  |
|                |                                                                                           |                  | AU15/16             | AY 3 1 1972 |  |
| -              | ND/OR HISTORIC:                                                                           |                  | and the             | - E         |  |
| - 2. L0        | DCATION                                                                                   |                  | 1 29 × 2            | FI          |  |
| ) <sup>s</sup> | 956, Hope Street                                                                          |                  | TO NO AT            | 00          |  |
|                | TY OR TOWN:                                                                               | 101215101        | E 4. 6 33           | 'ET         |  |
| -              | Bristol                                                                                   |                  | 12 Vr Var           | -io/        |  |
| ST.            | Rhode Island                                                                              | CODE COUNTY:     | 101 months          | $\times$    |  |
| 3. PH          |                                                                                           |                  | istol               | CODE        |  |
|                | 1010 KLFERENCE 001                                                                        |                  |                     |             |  |
| DA             | NTE OF PHOTO: 1935; copy negative, 197                                                    |                  |                     |             |  |
| NE             | GATIVE FILED AT: Rhode Island Historic                                                    | 0                |                     |             |  |
| 4 105          | State House, 90, Smit                                                                     | h Street Pro-    | n Commission,       |             |  |
| DE             | SCRIBE VIEW, DIRECTION, ETC.                                                              |                  | dence, Rhode Island | 1, 02903    |  |
|                | Measured drawing by Frank Cha                                                             | atom D           |                     |             |  |
|                | Measured drawing by Frank Cho<br>marbleised fireplace wall of<br>west room, first floor). | keeping mown, A. | I. A., of panelled  | and         |  |
|                | west room, first floor).                                                                  | cohrug-room, C   | r living-room (nort | h-          |  |
|                |                                                                                           |                  |                     |             |  |
| L              |                                                                                           |                  |                     |             |  |