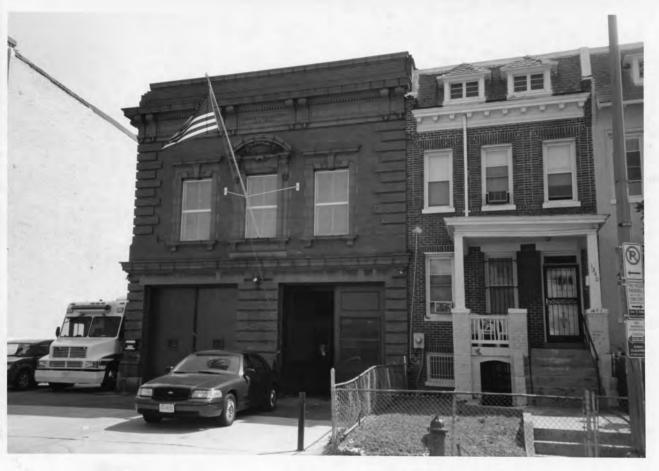

## **Description Summary:**

Truck Company F (Old Engine Company 11) is a two-story brick firehouse executed in an excellent interpretation of late Italian Renaissance Revival style to the designs of noted architect Leon Dessez. Erected in 1900 in the emerging neighborhood of Columbia Heights, the firehouse features delicate Roman brick walls with exquisite terra cotta detail. Originally built as a freestanding structure, the firehouse is now attached on the west side to a 20<sup>th</sup> century front-porch row house.

#### Exterior:

The north (front) elevation of Truck Company F, facing Park Road, is clad in a blond brick made to evoke stone and is divided into three principal bays. On the first story, two large apparatus doors are located to either side of a central pier. On the second story are three single windows grouped together, but with the central window given greater emphasis by its Renaissance-inspired segmental-arched pediment supported by volutes. The flanking windows feature molded terra cotta surrounds with oversized voussoirs and keystones at the head and a projecting lintel above. Originally the apparatus doors featured segmental arched openings with exaggerated brick jack-arched lintels made to look like stone voussoirs. Today, the apparatus doors (enlarged to accommodate larger trucks) have squared-off openings with a single steel beam forming the head, or lintel. When the doors were enlarged, a central window that was originally located in the central pier between the apparatus doors, was removed when the doors were enlarged, but with almost no trace of alteration.

Four sets of paired brackets support a bold and projecting cornice and parapet wall, which rise above the full second story of the firehouse. Raised panels decorate the frieze between the brackets, with the one on-center inscribed with "Truck Company F, D.C.F.D." Despite the alterations to the apparatus doors, the building retains a high degree of integrity.