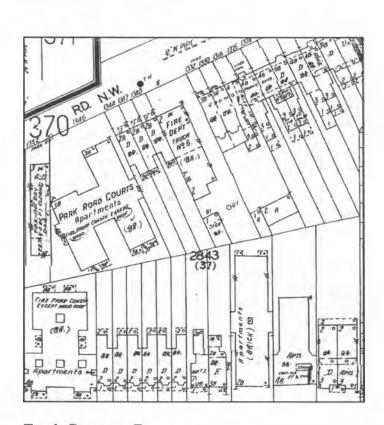

# **Verbal Boundary Description:**

Truck Company F occupies Lot 12 in Square 2843 in the District of Columbia. The lot is located at 1336-38 Park Road, NW.+

# National Register of Historic Places Continuation Sheet

Truck Company F
Name of Property

Washington, D.C.

County and State

Truck Company F 1338 Park Road, NW Washington, D.C. (From Sanborn Map, 1991)