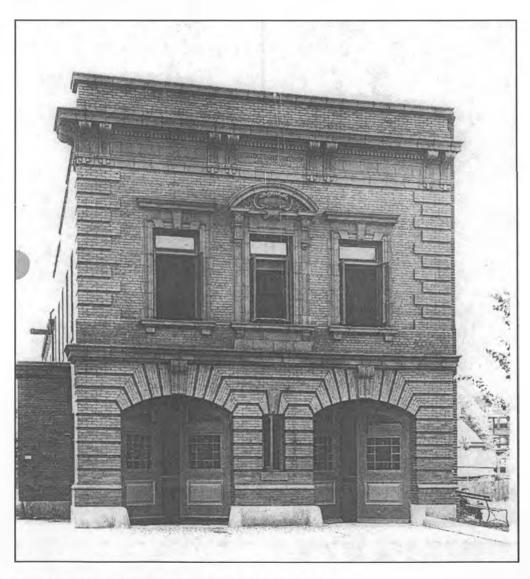

## **Description Summary:**

Truck Company F (Old Engine Company 11) is a two-story brick firehouse executed in an excellent interpretation of late Italian Renaissance Revival style to the designs of noted architect Leon Dessez. Erected in 1900 in the emerging neighborhood of Columbia Heights, the firehouse features delicate Roman brick walls with exquisite terra cotta detail. Originally built as a freestanding structure, the firehouse is now attached on the west side to a 20<sup>th</sup> century front-porch row house.

#### Exterior:

The north (front) elevation of Truck Company F, facing Park Road, is clad in a blond brick made to evoke stone and is divided into three principal bays. On the first story, two large apparatus doors are located to either side of a central pier. On the second story are three single windows grouped together, but with the central window given greater emphasis by its Renaissance-inspired segmental-arched pediment supported by volutes. The flanking windows feature molded terra cotta surrounds with oversized voussoirs and keystones at the head and a projecting lintel above. Originally the apparatus doors featured segmental arched openings with exaggerated brick jack-arched lintels made to look like stone voussoirs. Today, the apparatus doors (enlarged to accommodate larger trucks) have squared-off openings with a single steel beam forming the head, or lintel. When the doors were enlarged, a central window that was originally located in the central pier between the apparatus doors, was removed when the doors were enlarged, but with almost no trace of alteration.

Four sets of paired brackets support a bold and projecting cornice and parapet wall, which rise above the full second story of the firehouse. Raised panels decorate the frieze between the brackets, with the one on-center inscribed with "Truck Company F, D.C.F.D." Despite the alterations to the apparatus doors, the building retains a high degree of integrity.