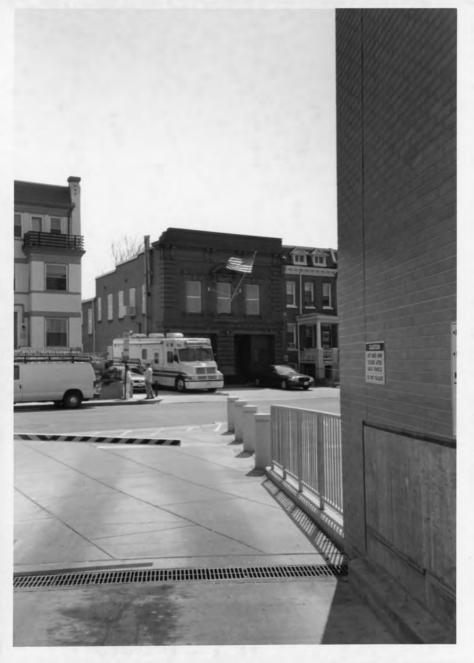

The following information is common to all photographs:

Truck Company F 1338 Park Road, NW Washington, D.C. Kim Williams, photographer March 2007 DC Historic Preservation Office (DC HPO)

- View looking south across Park Road to north and east elevations
   of 4
- 2) View looking south showing north elevation 2 of 4
- 3) View looking northwest showing south and east elevations 3 of 4
- 4) View of storage building at rear of lot 4 of 4