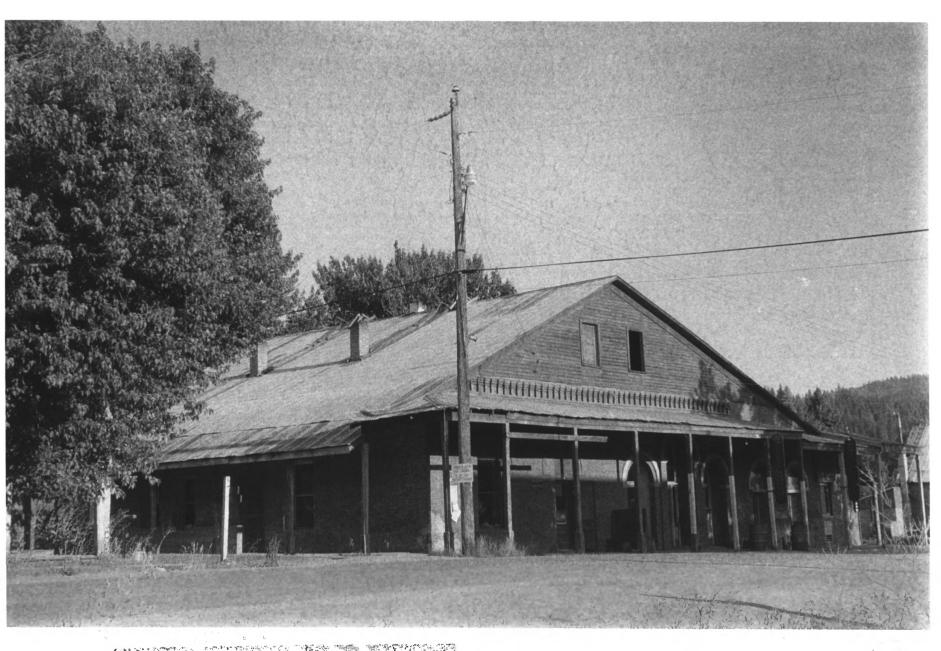

**NEGATIVE FILED AT** 

University of Idaho

4 IDENTIFICATION

DESCRIBE VIEW, DIRECTION, ETC. IF DISTRICT, GIVE BUILDING NAME & STREET

Firehouse on Montgomery Street looking west

**IDENTIFICATION** 

UNITED STATES DEPARTMENT OF THE INTERIOR NATIONAL PARK SERVICE