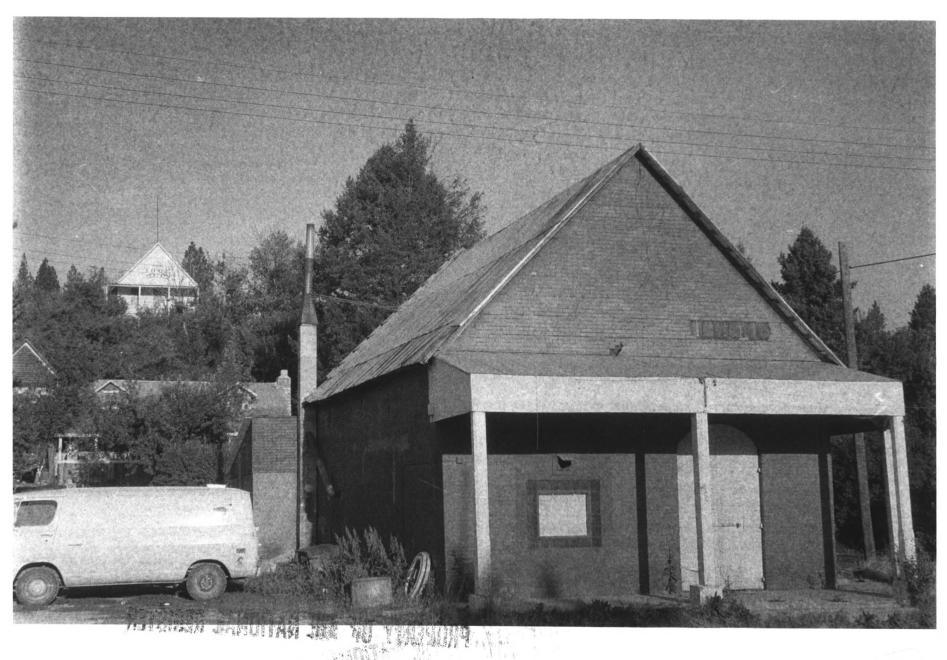

Boise Basin Museum on Montgomery Street West side of street

GPO 892-454

UNITED STATES DEPARTMENT OF THE INTERIOR NATIONAL PARK SERVICE