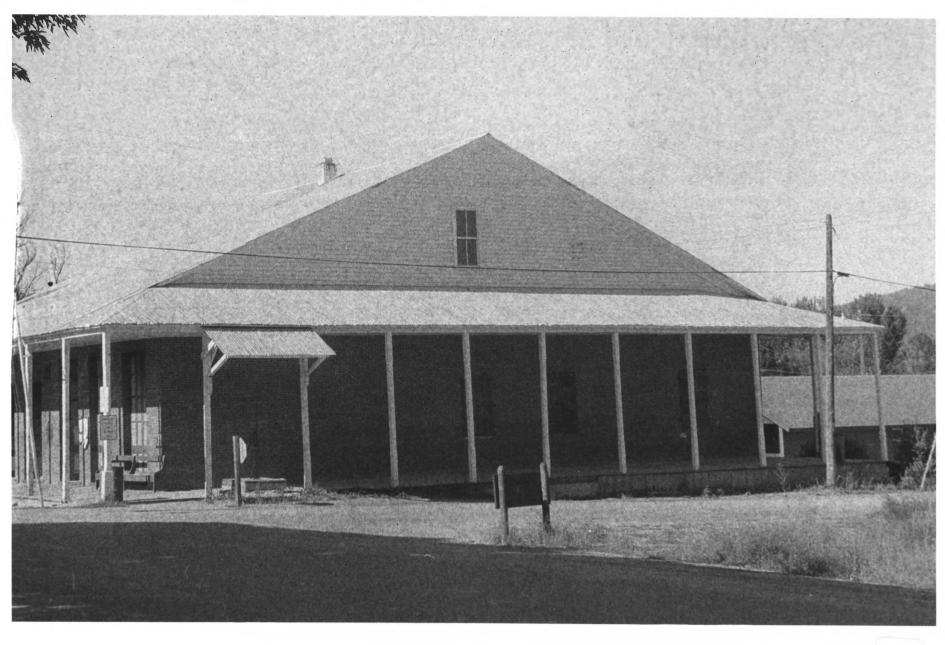

**NEGATIVE FILED AT** 

University of Idaho

4 IDENTIFICATION

DESCRIBE VIEW, DIRECTION, ETC. IF DISTRICT, GIVE BUILDING NAME & STREET

Court House. Main Street. West side.

> UNITED STATES DEPARTMENT OF THE INTERIOR NATIONAL PARK SERVICE