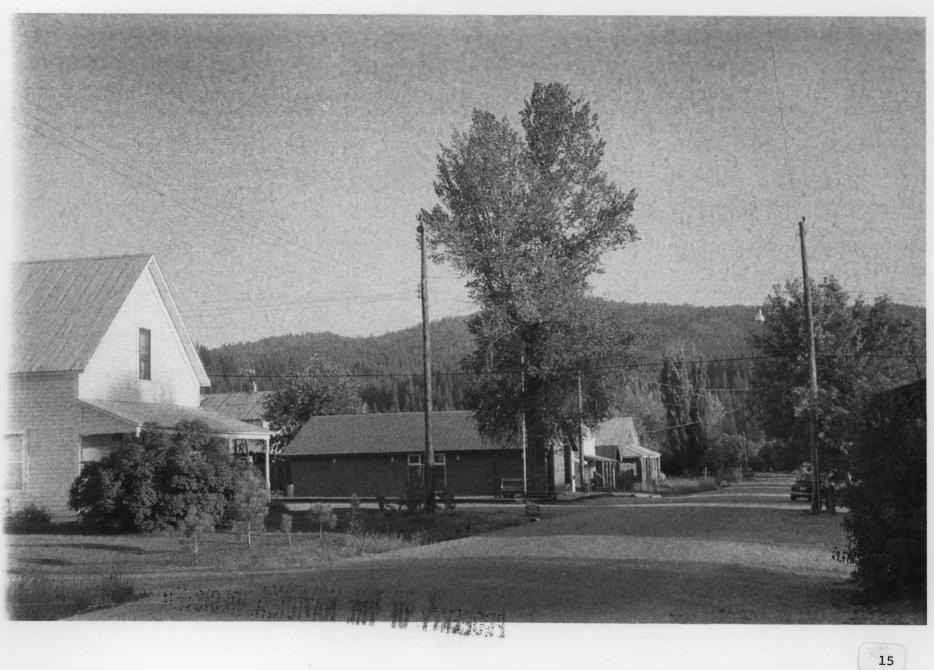

DESCRIBE VIEW, DIRECTION, ETC. IF DISTRICT, GIVE BUILDING NAME & STREET

PHOTO NO.

Montgomery Street. East Side. Idaho City Post Office

UNITED STATES DEPARTMENT OF THE INTERIOR
NATIONAL PARK SERVICE