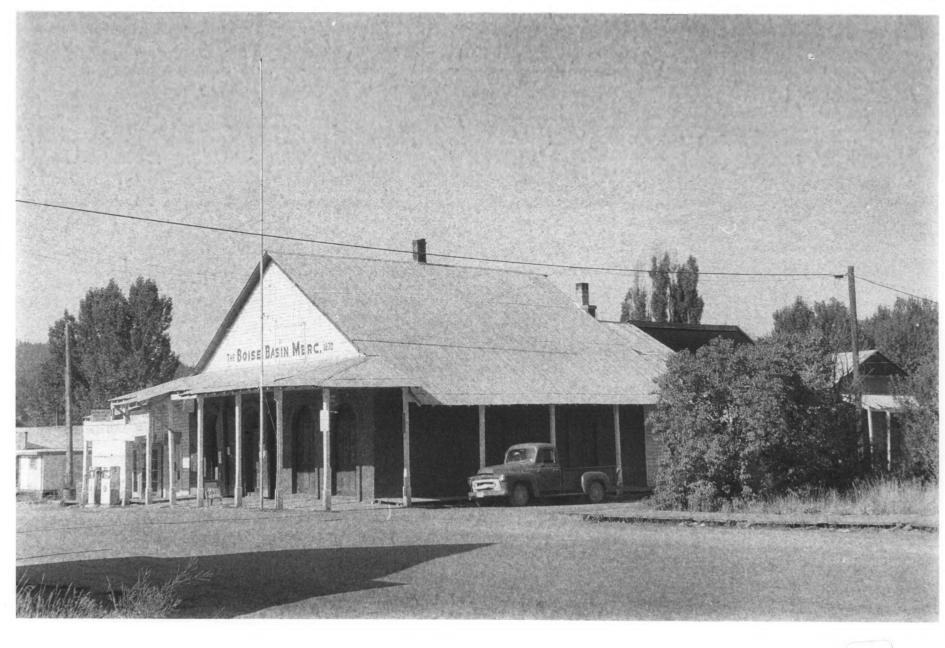

Boise Basin Museum on Montgomery Street West side of street

GPO 892-454

UNITED STATES DEPARTMENT OF THE INTERIOR NATIONAL PARK SERVICE