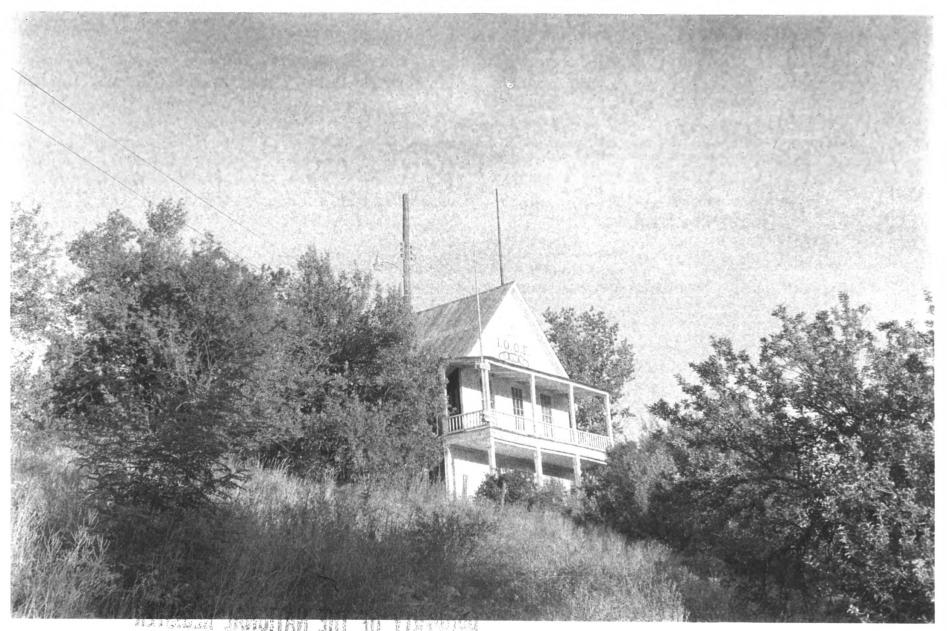

DESCRIBE VIEW, DIRECTION, ETC. IF DISTRICT, GIVE BUILDING NAME & STREET

РНОТО NO.

Odd Fellows Hall on hill on East side of Main Street

UNITED STATES DEPARTMENT OF THE INTERIOR NATIONAL PARK SERVICE