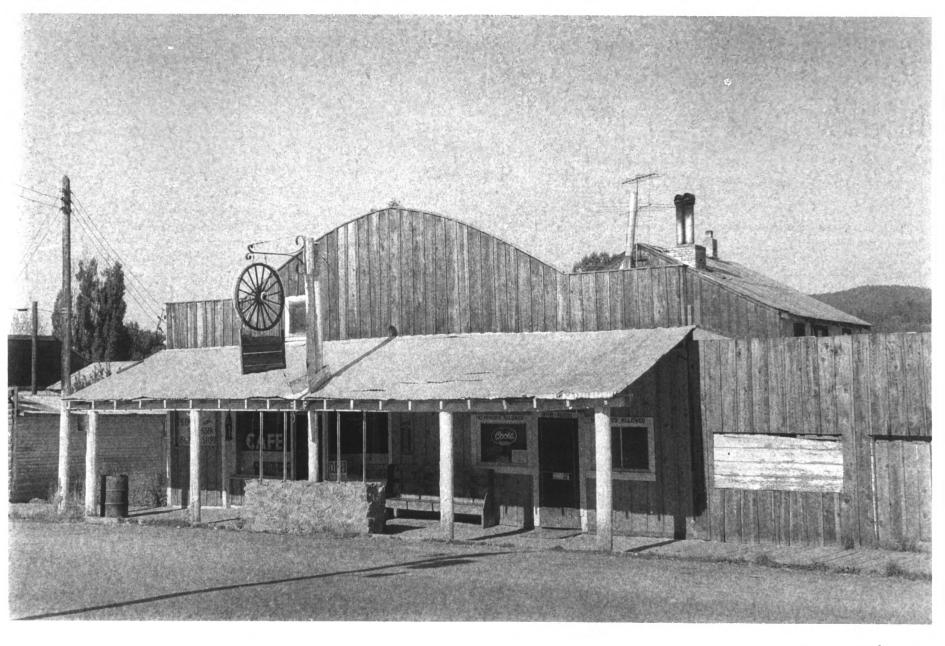

Boise Basin Museum on Montgomery Street West side of street

GPO 892-454

UNITED STATES DEPARTMENT OF THE INTERIOR NATIONAL PARK SERVICE