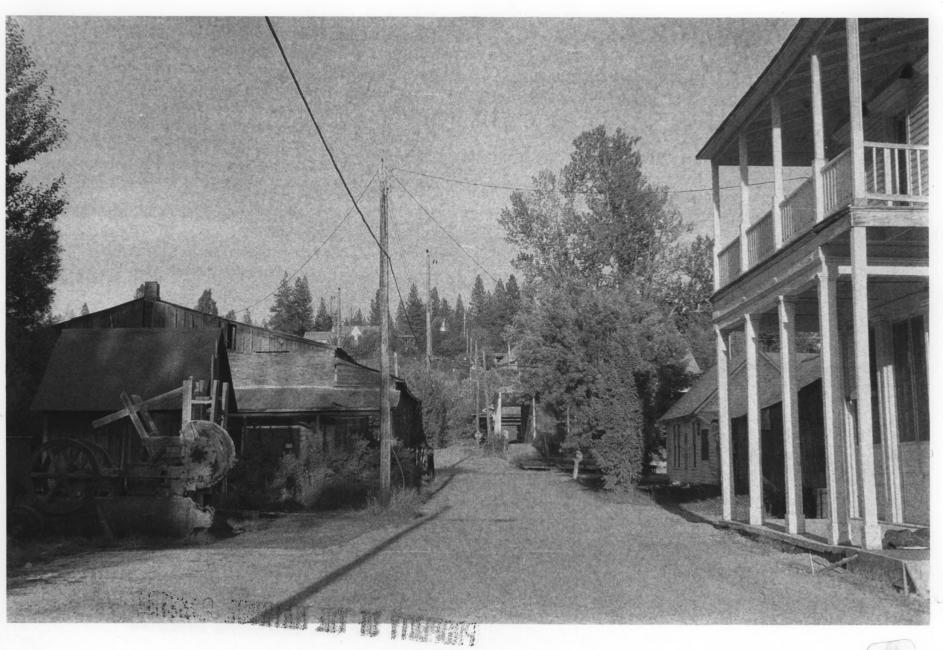

NEGATIVE FILED AT

University of Idaho

4 IDENTIFICATION

DESCRIBE VIEW, DIRECTION, ETC. IF DISTRICT, GIVE BUILDING NAME & STREET

PHOTO NO.

Wall Street. South Side - Masonic Hall
North Side - Museum complex and original Post Office.