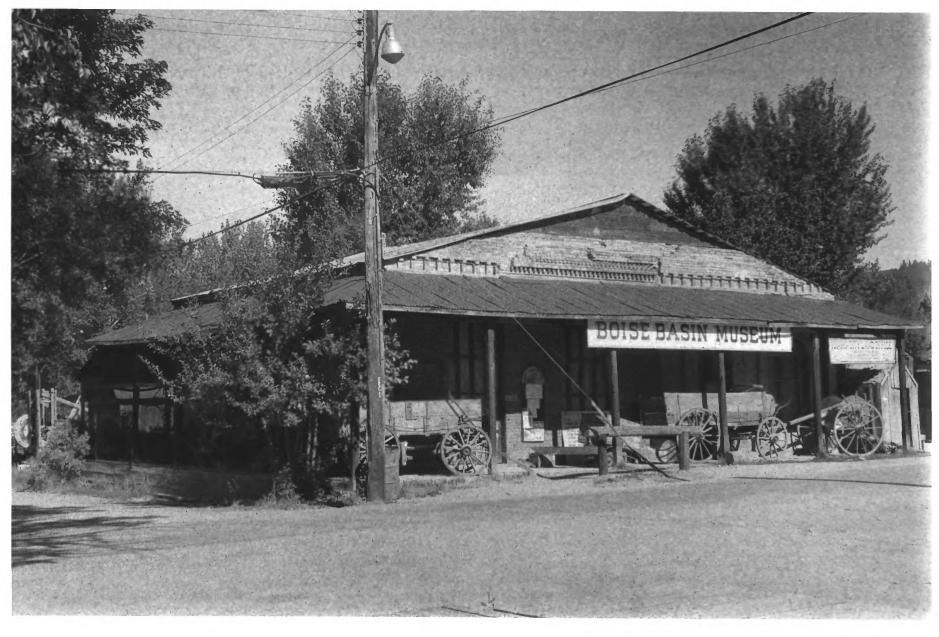

Boise Basin Museum on Montgomery Street West side of street

GPO 892-454

UNITED STATES DEPARTMENT OF THE INTERIOR NATIONAL PARK SERVICE