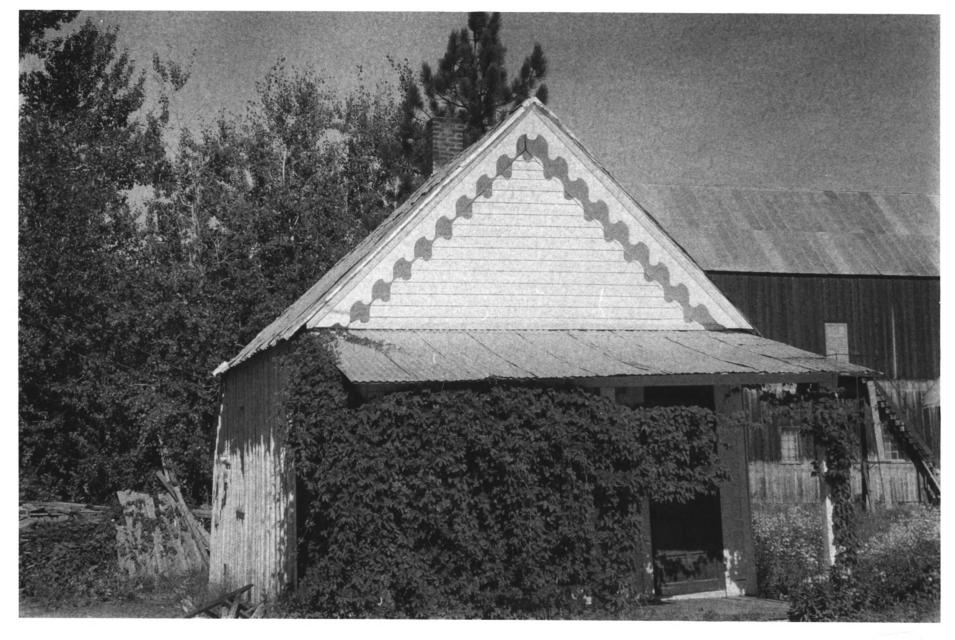

DESCRIBE VIEW, DIRECTION, ETC. IF DISTRICT, GIVE BUILDING NAME & STREET

PHOTO NO.

Montgomery Street. East Side. Idaho City Post Office

UNITED STATES DEPARTMENT OF THE INTERIOR
NATIONAL PARK SERVICE