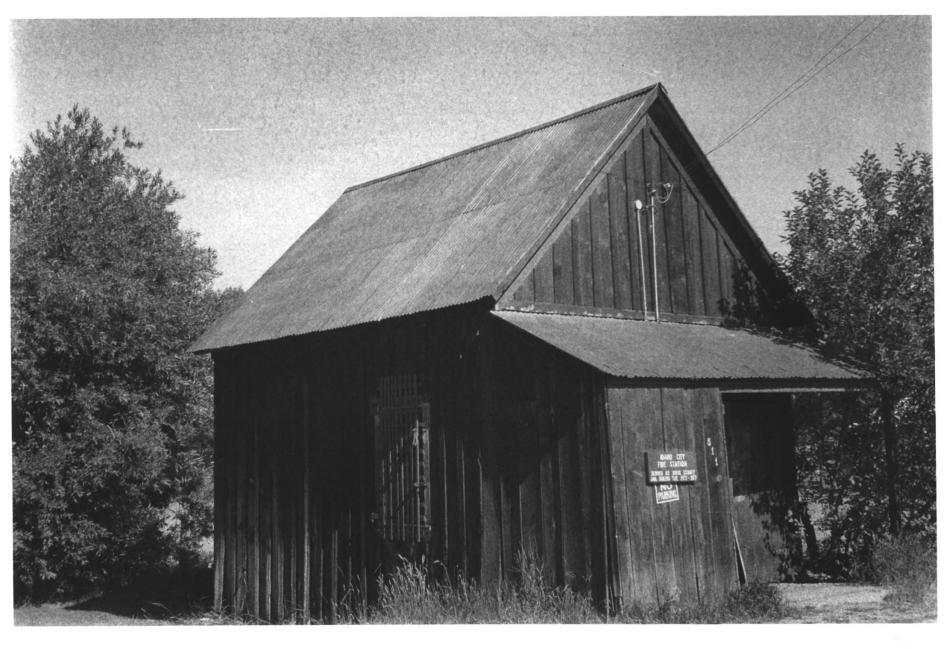

**NEGATIVE FILED AT** 

University of Idaho

4 IDENTIFICATION

DESCRIBE VIEW, DIRECTION, ETC. IF DISTRICT, GIVE BUILDING NAME & STREET

Firehouse on Montgomery Street looking west

**IDENTIFICATION** 

UNITED STATES DEPARTMENT OF THE INTERIOR NATIONAL PARK SERVICE

# NATIONAL REGISTER OF HISTORIC PLACES PROPERTY PHOTOGRAPH FORM

DESCRIBE VIEW, DIRECTION, ETC. IF DISTRICT, GIVE BUILDING NAME & STREET

RECIEVEDSEP 2 18/5

SEE INSTRUCTIONS IN HOW TO COMPLETE NATIONAL REGISTER FORMS TYPE ALL ENTRIES -- ENCLOSE WITH PHOTOGRAPHY **NAME** SEP 2 9 1975 HISTORIC Idaho City Historic District AND/OR COMMON REGISTER **LOCATION** CITY, TOWN Idaho City OIL VICINITY OF STATE Idaho Boise PHOTO REFERENCE PHOTO CREDIT Bert McCrosky 1974 DATE OF PHOTO **NEGATIVE FILED AT** University of Idaho