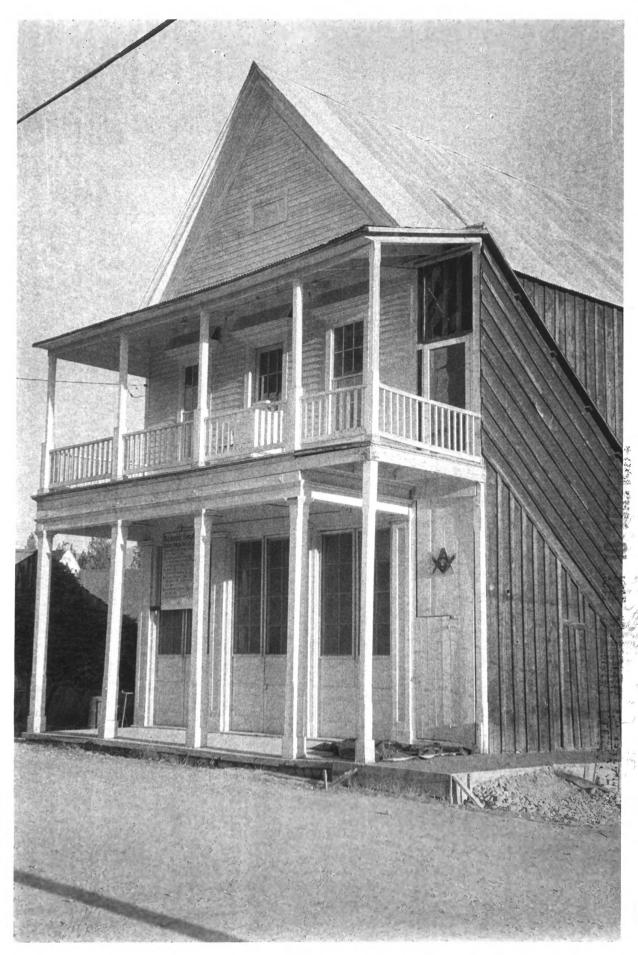

NEGATIVE FILED AT University of Idaho

4 IDENTIFICATION

DESCRIBE VIEW, DIRECTION, ETC. IF DISTRICT, GIVE BUILDING NAME & STREET

Masonic Hall. Wall Street. South Side.

UNITED STATES DEPARTMENT OF THE INTERIOR
NATIONAL PARK SERVICE

NEGATIVE FILED AT

University of Idaho

4 IDENTIFICATION

DESCRIBE VIEW, DIRECTION, ETC. IF DISTRICT, GIVE BUILDING NAME & STREET

PHOTO NO.

Wall Street. South Side - Masonic Hall
North Side - Museum complex and original Post Office.