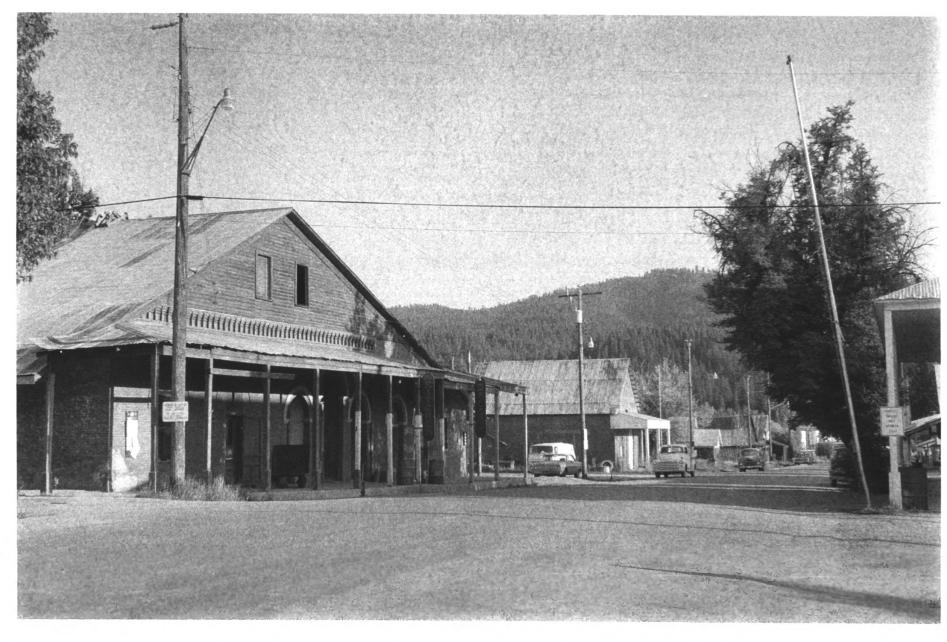

Boise County Auditor and Records Office & Miners Exchange Main Street. East side

GPO 892-454

UNITED STATES DEPARTMENT OF THE INTERIOR **NATIONAL PARK SERVICE** 

#### **IDENTIFICATION**

DESCRIBE VIEW, DIRECTION, ETC. IF DISTRICT, GIVE BUILDING NAME & STREET

PHOTO NO.

Original Idaho World Building. Main Street. East side.

UNITED STATES DEPARTMENT OF THE INTERIOR NATIONAL PARK SERVICE