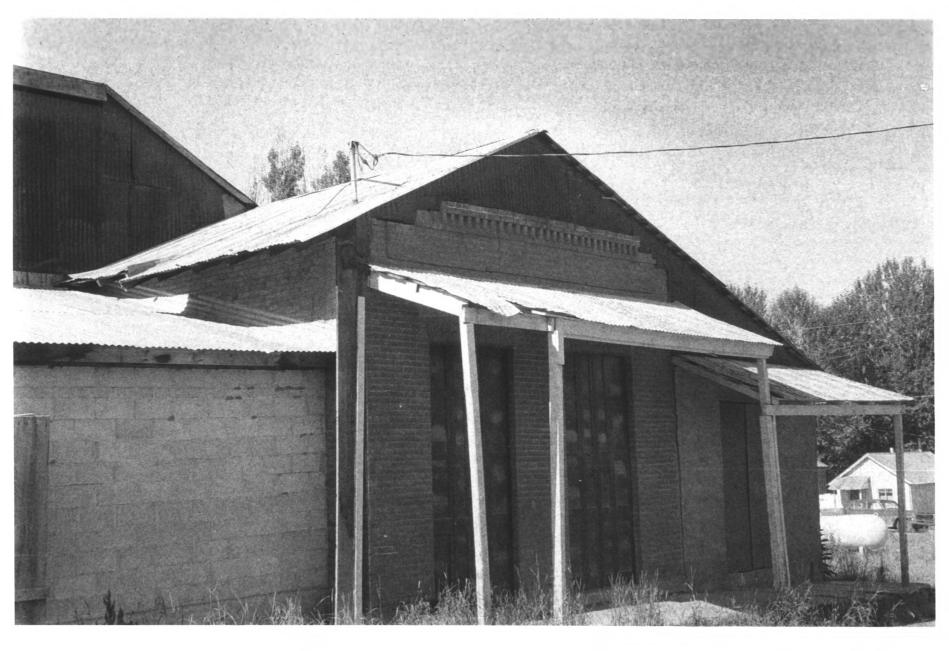

#### **IDENTIFICATION**

DESCRIBE VIEW, DIRECTION, ETC. IF DISTRICT, GIVE BUILDING NAME & STREET

PHOTO NO.

Original Idaho World Building. Main Street. East side.

UNITED STATES DEPARTMENT OF THE INTERIOR NATIONAL PARK SERVICE