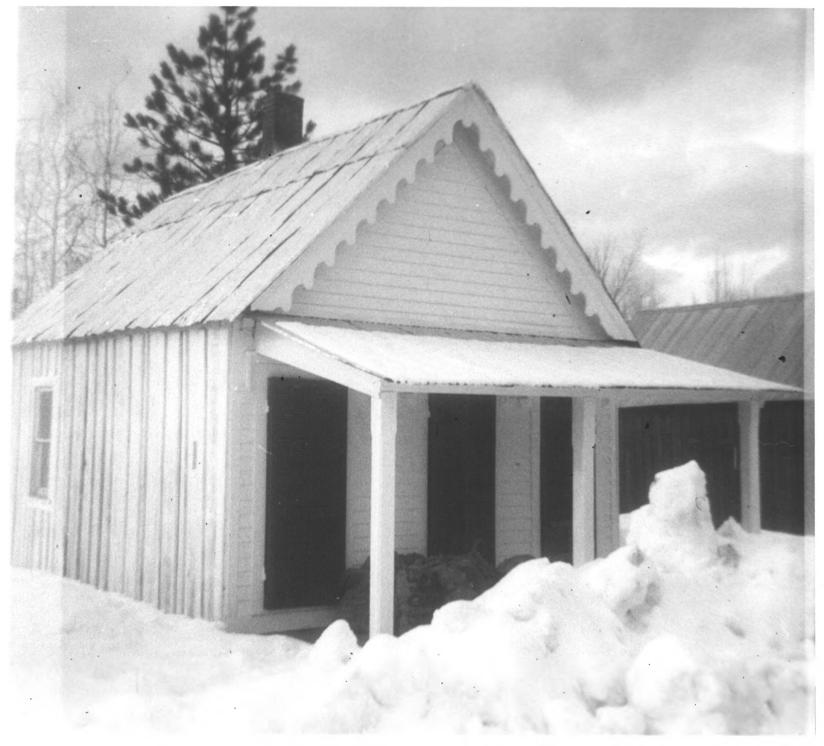

| (Type all entries - attach to or end | lose with photograph) | ENTRY NUMBER                           | DATE   |
|--------------------------------------|-----------------------|----------------------------------------|--------|
| (Type all entries - attach to of enc | Tose with photograph) | JUN 2 7 1975                           |        |
| I. NAME                              |                       |                                        |        |
| соммом: Idaho City                   |                       |                                        |        |
| and/or Historic: Bannock City, West  | t Bannock             |                                        |        |
| 2. LOCATION                          |                       |                                        |        |
| STREET AND NUMBER:                   |                       | /                                      |        |
| Section 26, T6N, R5E, B.M.           | м.                    | • ,                                    |        |
| CITY OR TOWN:                        |                       |                                        |        |
| Idaho City                           |                       |                                        |        |
| STATE:                               | CODE COUNTY:          |                                        | CODE   |
| Idaho                                | 16                    | Boise                                  | 015    |
| 3. PHOTO REFERENCE                   |                       |                                        |        |
| рното скеріт: Idaho City Historica   | l Foundation          |                                        |        |
| DATE OF PHOTO: January 1974          |                       |                                        |        |
| NEGATIVE FILED AT: C/O John Brogan   |                       | 9/110/                                 | Tim    |
| Box 86, Idaho Ci                     | ty, Idaho 83631       |                                        |        |
| 4 IDENTIFICATION                     |                       | /S/ RECEIVE                            |        |
| DESCRIBE VIEW, DIRECTION, ETC.       |                       | 7                                      | 1074   |
| Galbreaith Home, lookin              | g west.               | MAR 4                                  | 1974   |
|                                      |                       | A NATIO                                | NAL F  |
|                                      |                       | REGIS                                  | TE: AT |
|                                      |                       | \\\\\\\\\\\\\\\\\\\\\\\\\\\\\\\\\\\\\\ | \\\\\\ |