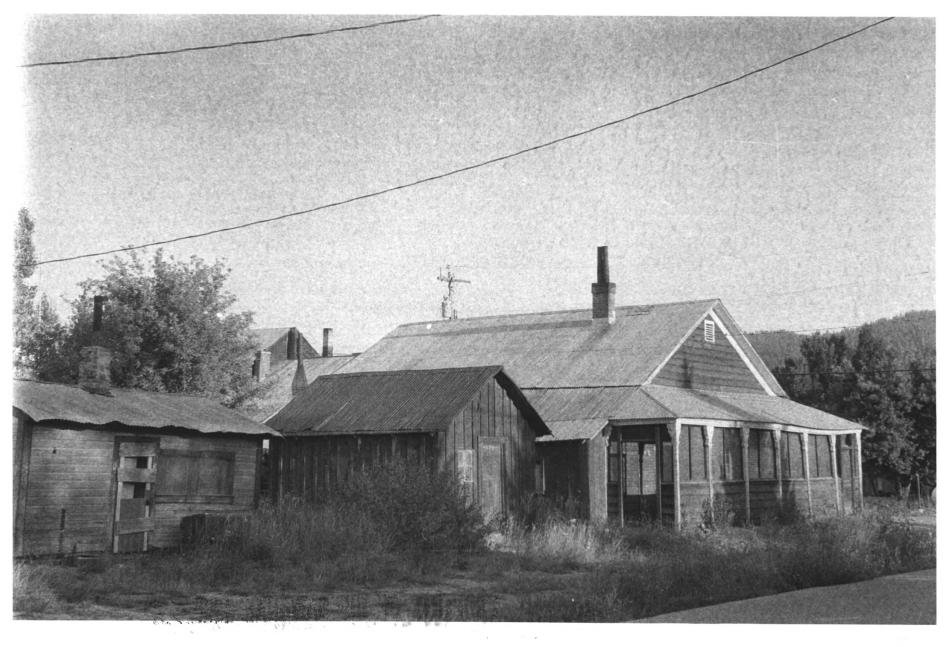

| (Type all entries - attach to or end | lose with photograph) | ENTRY NUMBER                           | DATE   |
|--------------------------------------|-----------------------|----------------------------------------|--------|
| (Type all entries - attach to of enc | Tose with photograph) | JUN 2 7 1975                           |        |
| I. NAME                              |                       |                                        |        |
| соммом: Idaho City                   |                       |                                        |        |
| and/or Historic: Bannock City, West  | t Bannock             |                                        |        |
| 2. LOCATION                          |                       |                                        |        |
| STREET AND NUMBER:                   |                       | /                                      |        |
| Section 26, T6N, R5E, B.M.           | м.                    | • ,                                    |        |
| CITY OR TOWN:                        |                       |                                        |        |
| Idaho City                           |                       |                                        |        |
| STATE:                               | CODE COUNTY:          |                                        | CODE   |
| Idaho                                | 16                    | Boise                                  | 015    |
| 3. PHOTO REFERENCE                   |                       |                                        |        |
| рното скеріт: Idaho City Historica   | l Foundation          |                                        |        |
| DATE OF PHOTO: January 1974          |                       |                                        |        |
| NEGATIVE FILED AT: C/O John Brogan   |                       | 9/110/                                 | Tim    |
| Box 86, Idaho Ci                     | ty, Idaho 83631       |                                        |        |
| 4 IDENTIFICATION                     |                       | /S/ RECEIVE                            |        |
| DESCRIBE VIEW, DIRECTION, ETC.       |                       | 7                                      | 1074   |
| Galbreaith Home, lookin              | g west.               | MAR 4                                  | 1974   |
|                                      |                       | A NATIO                                | NAL F  |
|                                      |                       | REGIS                                  | TE: AT |
|                                      |                       | \\\\\\\\\\\\\\\\\\\\\\\\\\\\\\\\\\\\\\ | \\\\\\ |