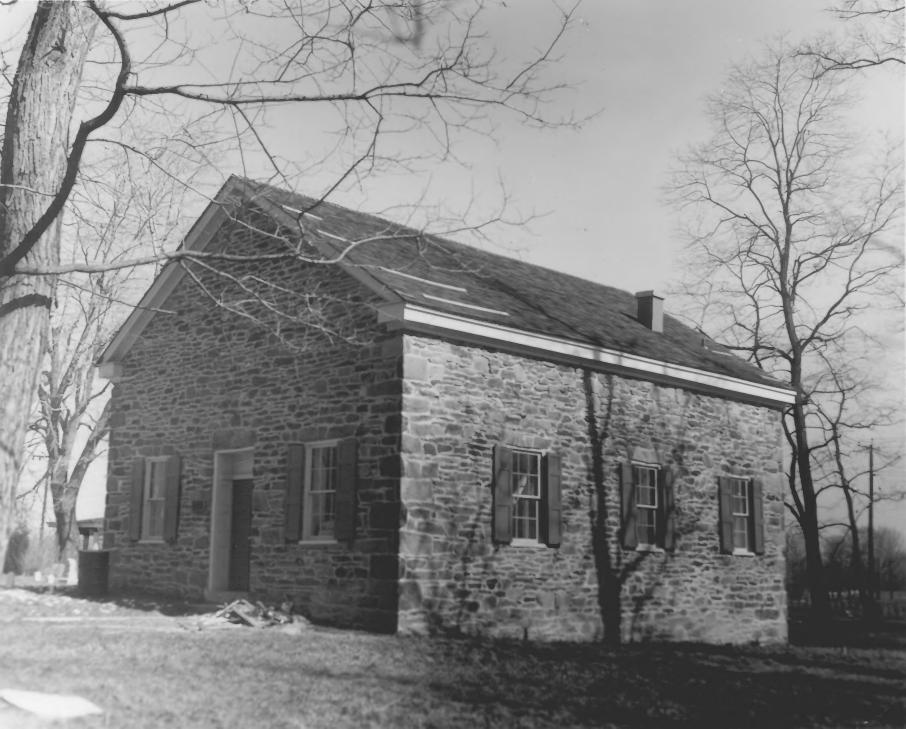

## PROPERTY PHOTOGRAPH FORM

(Type all entries - attach to or enclose with photograph)

| (+)                                              | pe di cimite    |                                |
|--------------------------------------------------|-----------------|--------------------------------|
| 1. NAME                                          |                 | Att I was                      |
| COMMON                                           | AND/OR HISTORIC | NUMERIC CODE (Assigned by NPS) |
|                                                  |                 | 2                              |
| Mettam Memorial Baptist Ch                       | nurch           | *                              |
| 2. LOCATION                                      |                 |                                |
| STATE                                            | COUNTY          | TOWN                           |
| Maryland                                         | Baltimore       | Pikesville                     |
| STREET AND NUMBER                                |                 |                                |
| Old Court Road between Suc<br>3. PHOTO REFERENCE |                 |                                |
| PHOTO CREDIT                                     | DATE            | NEGATIVE FILED AT              |
|                                                  |                 | Maryland Historical Trust      |
| John McGrain                                     | 1968            | 2525 Riva Road                 |
| 4. IDENTIFICATION                                | 1300            | Annapolis, Maryland 21401      |
| DESCRIBE VIEW, DIRECTION, ETC.                   |                 | 110113                         |
| DESCRIBE VIEW, DIRECTION, ETC.                   |                 |                                |
|                                                  |                 | DECEIVED ON                    |
|                                                  |                 | ILLLIVED A                     |
| northwest elevation                              |                 | JAN 1 5 1974 (0)               |
|                                                  |                 |                                |
|                                                  |                 | NATIONAL .                     |
|                                                  |                 | REGISTE S                      |
|                                                  |                 |                                |
| #1 ~ .                                           |                 |                                |
| 41011                                            |                 | 100                            |
|                                                  |                 | GPO 932-0                      |