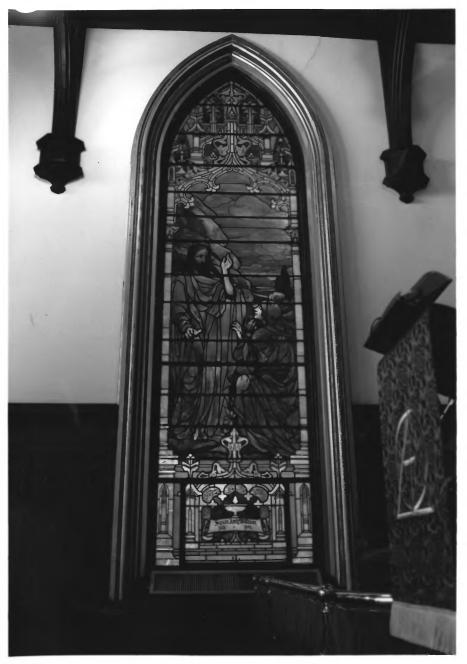

# 17 of 26

```
St. John's Lutheran Church
544 Broadway, NW
Knoxville, Knox County, Tennessee
Photo: Jerry Headrick
Date: July 1984
Neg: Tennessee Historical Commission
        Nashville, Tennessee
```

Interior detail, stained glass window

# 18 of 26

```
St. John's Lutheran Church
544 Broadway, NW
Knoxville, Knox County, Tennessee
Photo: Jerry Headrick
Date: July 1984
Neg: Tennessee Historical Commission
        Nashville, Tennessee
Interior detail, stained glass window
```

# 19 of 26

St. John's Lutheran Church 544 Broadway, NW Knoxville, Knox County, Tennessee Photo: Jerry Headrick July 1984 Date: Tennessee Historical Commission Neg: Nashville, Tennessee Interior detail, stained glass window # 20 of 26

St. John's Lutheran Church 544 Broadway, NW Knoxville, Knox County, Tennessee Photo: Jerry Headrick Date: July 1984 Neg: Tennessee Historical Commission Nashville, Tennessee Interior detail, stained glass window

# 21 of 26

544 Broadway, NW Knoxville, Knox County, Tennessee Photo: Jerry Headrick Date: July 1984 Neg: Tennessee Historical Commission Nashville, Tennessee

Interior detail, stained glass window

St. John's Lutheran Church

# 22 of 26

St. John's Lutheran Church 544 Broadway, NW Knoxville, Knox County, Tennessee Photo: Jerry Headrick Date: July 1984 Neg: Tennessee Historical Commission Nashville, Tennessee Interior detail, stained glass window

# 23 of 26

```
544 Broadway, NW
Knoxville, Knox County, Tennessee
Photo: Jerry Headrick
Date: July 1984
Neg: Tennessee Historical Commission
        Nashville, Tennessee
Interior detail, stained glass window
```