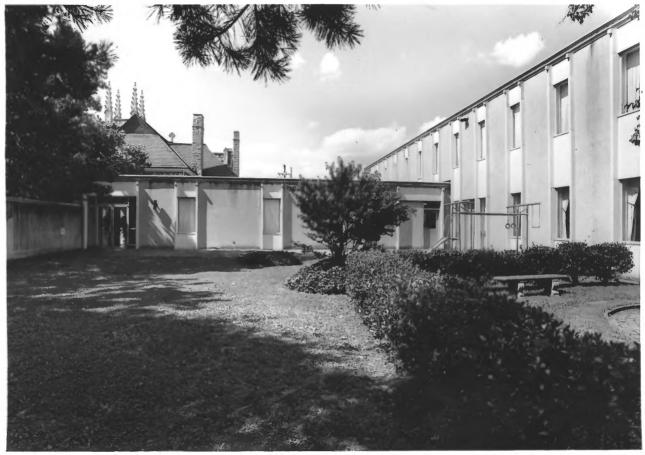

St. John's Lutheran Church 544 Broadway, NW Knoxville, Knox County, Tennessee Photo: Jerry Headrick Date: July 1984 Neg: Tennessee Historical Commission Nashville, Tennessee Facing northwest, rear addition # 10 of 26

```
544 Broadway, NW
Knoxville, Knox County, Tennessee
Photo: Jerry Headrick
Date: July 1984
Neg: Tennessee Historical Commission
        Nashville, Tennessee
```

St. John's Lutheran Church

Facing northwest, rear addition