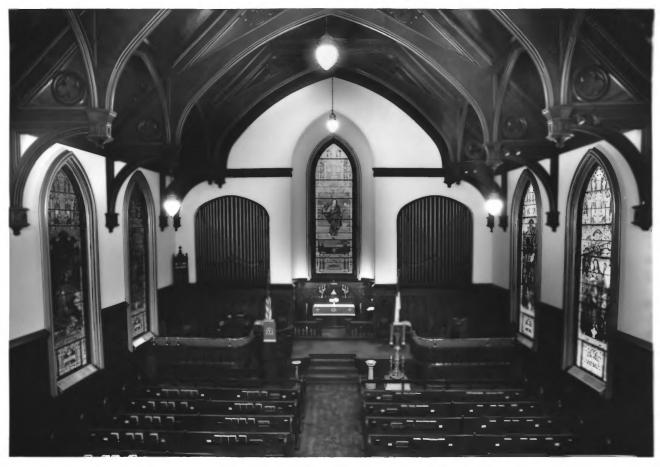

# 12 of 26

```
St. John's Lutheran Church
544 Broadway, NW
Knoxville, Knox County, Tennessee
Photo: Jerry Headrick
Date: July 1984
Neg: Tennessee Historical Commission
         Nashville, Tennessee
Interior detail, sanctuary
# 13 of 26
```

544 Broadway, NW Knoxville, Knox County, Tennessee Photo: Jerry Headrick Date: July 1984

St. John's Lutheran Church

# 14 of 26

Neg: Tennessee Historical Commission Nashville, Tennessee

Interior detail, sanctuary

```
544 Broadway, NW
Knoxville, Knox County, Tennessee
Photo: Jerry Headrick
Date: July 1984
```

St. John's Lutheran Church

Neg: Tennessee Historical Commission Nashville, Tennessee Interior detail, balcony # 15 of 26

```
St. John's Lutheran Church
544 Broadway, NW
Knoxville, KnoxvCounty, Tennessee
Photo: Jerry Headrick
Date: July 1984
Neg: Tennessee Historical Commission
         Nashville, Tennessee
Interior detail, sanctuary
# 16 of 26
```