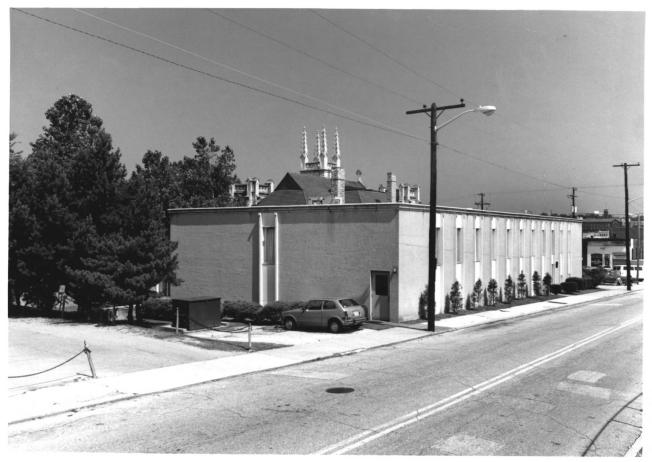

544 Broadway, NW Knoxville, Knox County, Tennessee Photo: Jerry Headrick Date: July 1984 Neg: Tennessee Historical Commission

Nashville, Tennessee
Facing northeast, south facade and addition

St. John's Lutheran Church