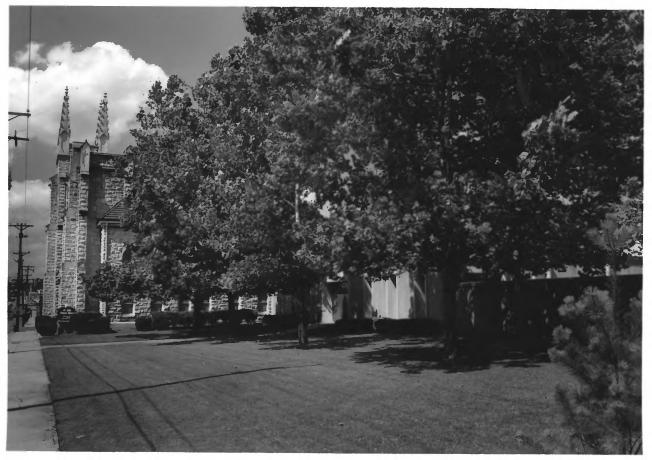

```
St. John's Lutheran Church
544 Broadway, NW
Knoxville, Knox County, Tennessee
Photo: Jerry Headrick
Date: July 1984
Neg: Tennessee Historical Commission
         Nashville, Tennessee
Facing southeast, north (front) and west
  facades
```

# 1 of 26

```
St. John's Lutheran Church
544 Broadway, NW
Knoxville, Knox County, Tennessee
Photo: Jerry Headrick
Date: July 1984
Neg: Tennessee Historical Commission
        Nashville, Tennessee
Facing southwest, north (front) and west
 facades
```