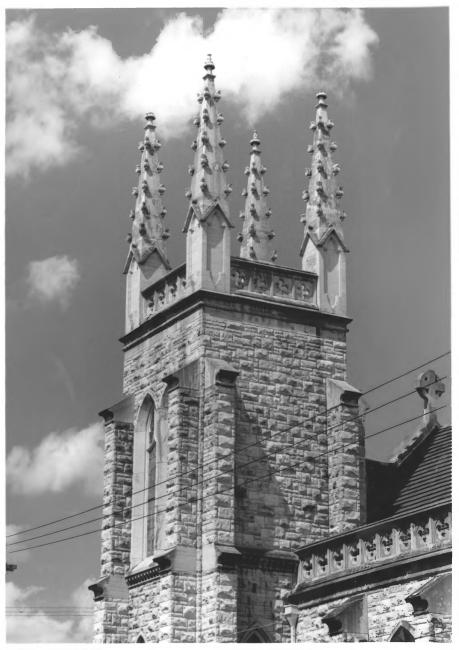

# 3 of 26

544 Broadway, NW -: Knoxville, Knox County, Tennessee Photo: Jerry Headrick Date: July 1984

St. John's Lutheran Church

# 4 of 26

Neg: Tennessee Historical Commission Nashville, Tennessee

Detail, northwest bell tower

St. John's Lutheran Church 544 Broadway, NW Knoxville, Knox County, Tennessee Photo: Jerry Headrick Date: July 1984 Neg: Tennessee Historical Commission Nashville, Tennessee Detail, northwest bell tower entry # 5 of 26