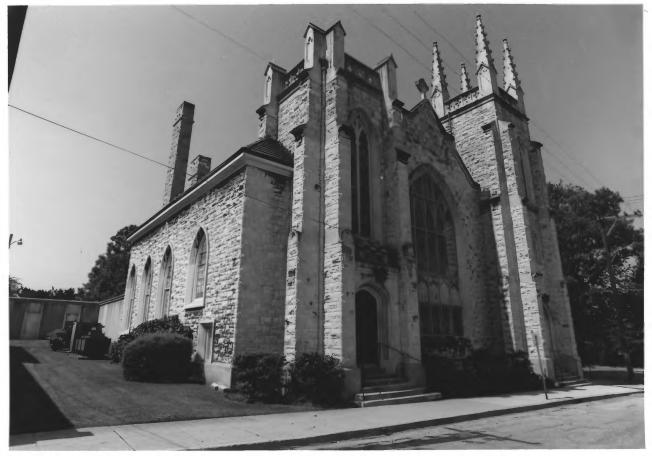

544 Broadway, NW Knoxville, Knox County, Tennessee Photo: Jerry Headrick Date: July 1984 Neg: Tennessee Historical Commission

Nashville, Tennessee
Facing northeast, south facade and addition

St. John's Lutheran Church

# 8 of 26

```
St. John's Lutheran Church
544 Broadway, NW
Knoxville, Knox County, Tennessee
Photo: Jerry Headrick
Date: July 1984
Neg: Tennessee Historical Commission
         Nashville, Tennessee
Facing southwest, north (front) and east
  facades
# 9 of 26
```