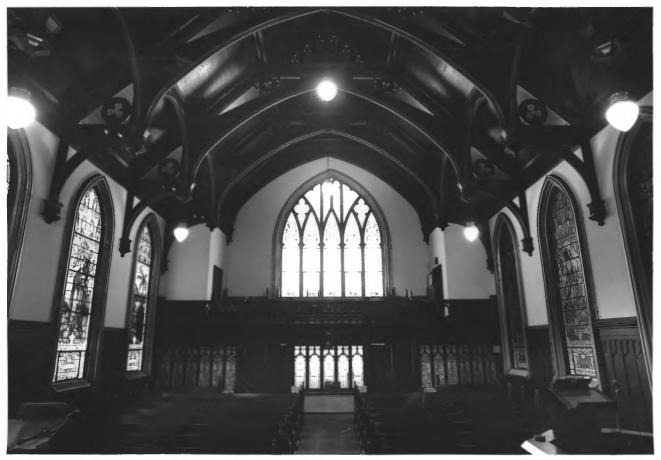

# 12 of 26

```
St. John's Lutheran Church
544 Broadway, NW
Knoxville, Knox County, Tennessee
Photo: Jerry Headrick
Date: July 1984
Neg: Tennessee Historical Commission
         Nashville, Tennessee
Interior detail, sanctuary
# 13 of 26
```

544 Broadway, NW Knoxville, Knox County, Tennessee Photo: Jerry Headrick Date: July 1984

St. John's Lutheran Church

# 14 of 26

Neg: Tennessee Historical Commission Nashville, Tennessee

Interior detail, sanctuary

```
544 Broadway, NW
Knoxville, Knox County, Tennessee
Photo: Jerry Headrick
Date: July 1984
```

St. John's Lutheran Church

Neg: Tennessee Historical Commission Nashville, Tennessee Interior detail, balcony # 15 of 26

```
St. John's Lutheran Church
544 Broadway, NW
Knoxville, KnoxvCounty, Tennessee
Photo: Jerry Headrick
Date: July 1984
Neg: Tennessee Historical Commission
         Nashville, Tennessee
Interior detail, sanctuary
# 16 of 26
```