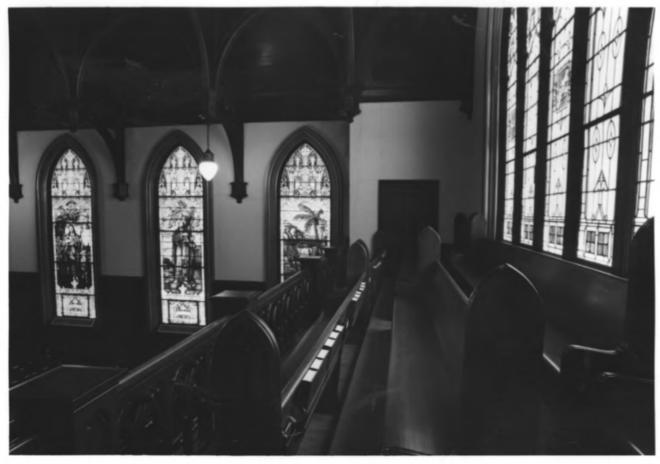

Neg: Tennessee Historical Commission Nashville, Tennessee Interior detail, balcony # 15 of 26

```
St. John's Lutheran Church
544 Broadway, NW
Knoxville, KnoxvCounty, Tennessee
Photo: Jerry Headrick
Date: July 1984
Neg: Tennessee Historical Commission
         Nashville, Tennessee
Interior detail, sanctuary
# 16 of 26
```