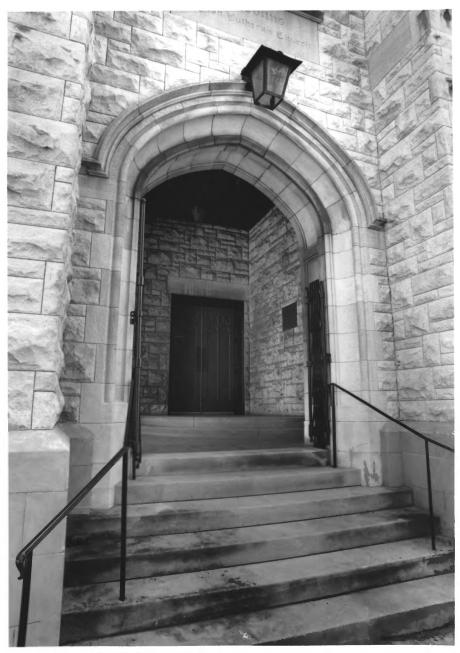

# 4 of 26

Neg: Tennessee Historical Commission Nashville, Tennessee

Detail, northwest bell tower

St. John's Lutheran Church 544 Broadway, NW Knoxville, Knox County, Tennessee Photo: Jerry Headrick Date: July 1984 Neg: Tennessee Historical Commission Nashville, Tennessee Detail, northwest bell tower entry # 5 of 26

```
544 Broadway, NW
Knoxville, Knox County, Tennessee
Photo: Jerry Headrick
Date: July 1984
```

St. John's Lutheran Church

# 6 of 26

Neg: Tennessee Historical Commission

Nashville, Tennessee Detail, northeast tower entry

```
St. John's Lutheran Church
544 Broadway, NW
Knoxville, Knox County, Tennessee
Photo: Jerry Headrick
Date: July 1984
Neg: Tennessee Historical Commission
        Nashville, Tennessee
Detail, east facade
# 7 of 26
```