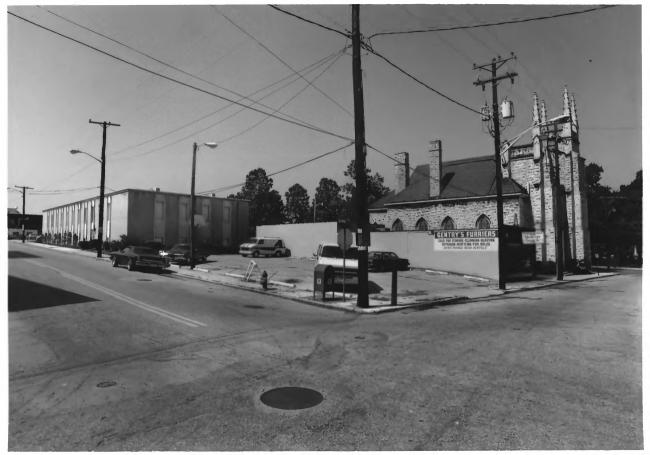

# 2 of 26

```
544 Broadway, NW
Knoxville, Knox County, Tennessee
Photo: Jerry Headrick
Date: July 1984
Neg: Tennessee Historical Commission
```

Nashville, Tennessee Facing northeast, south and west facades

St. John's Lutheran Church

# 3 of 26

544 Broadway, NW -: Knoxville, Knox County, Tennessee Photo: Jerry Headrick Date: July 1984

St. John's Lutheran Church