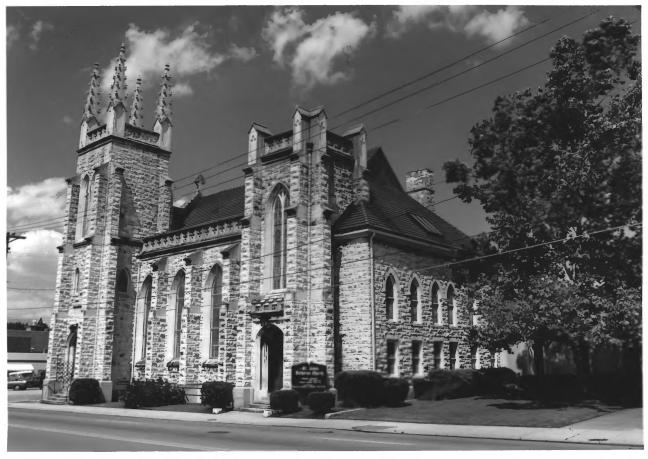

# 2 of 26

```
544 Broadway, NW
Knoxville, Knox County, Tennessee
Photo: Jerry Headrick
Date: July 1984
Neg: Tennessee Historical Commission
```

Nashville, Tennessee Facing northeast, south and west facades

St. John's Lutheran Church