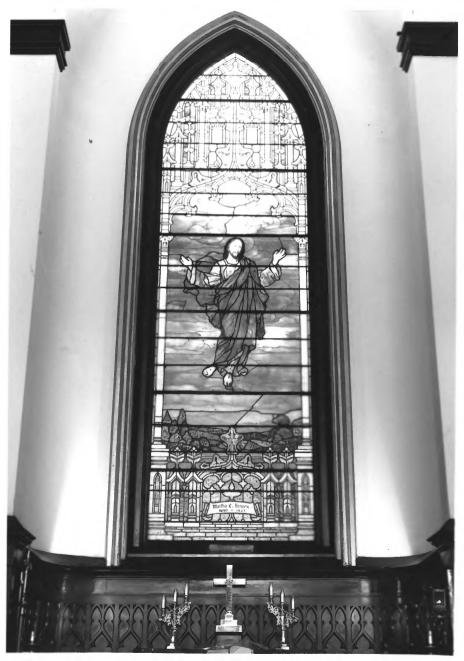

# 17 of 26

```
St. John's Lutheran Church
544 Broadway, NW
Knoxville, Knox County, Tennessee
Photo: Jerry Headrick
Date: July 1984
Neg: Tennessee Historical Commission
        Nashville, Tennessee
```

Interior detail, stained glass window

# 18 of 26

```
St. John's Lutheran Church
544 Broadway, NW
Knoxville, Knox County, Tennessee
Photo: Jerry Headrick
Date: July 1984
Neg: Tennessee Historical Commission
        Nashville, Tennessee
Interior detail, stained glass window
```

# 19 of 26

St. John's Lutheran Church 544 Broadway, NW Knoxville, Knox County, Tennessee Photo: Jerry Headrick July 1984 Date: Tennessee Historical Commission Neg: Nashville, Tennessee Interior detail, stained glass window # 20 of 26

St. John's Lutheran Church 544 Broadway, NW Knoxville, Knox County, Tennessee Photo: Jerry Headrick Date: July 1984 Neg: Tennessee Historical Commission Nashville, Tennessee Interior detail, stained glass window

# 21 of 26

544 Broadway, NW Knoxville, Knox County, Tennessee Photo: Jerry Headrick Date: July 1984 Neg: Tennessee Historical Commission Nashville, Tennessee

Interior detail, stained glass window

St. John's Lutheran Church

# 22 of 26

St. John's Lutheran Church 544 Broadway, NW Knoxville, Knox County, Tennessee Photo: Jerry Headrick Date: July 1984 Neg: Tennessee Historical Commission Nashville, Tennessee Interior detail, stained glass window

# 23 of 26

```
544 Broadway, NW
Knoxville, Knox County, Tennessee
Photo: Jerry Headrick
Date: July 1984
Neg: Tennessee Historical Commission
        Nashville, Tennessee
Interior detail, stained glass window
```