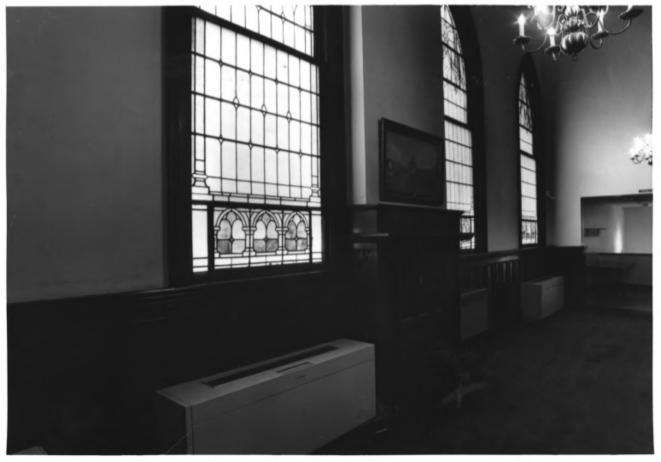

Neg: Tennessee Historical Commission Nashville, Tennessee Interior detail, balcony # 15 of 26

```
St. John's Lutheran Church
544 Broadway, NW
Knoxville, KnoxvCounty, Tennessee
Photo: Jerry Headrick
Date: July 1984
Neg: Tennessee Historical Commission
         Nashville, Tennessee
Interior detail, sanctuary
# 16 of 26
```

St. John's Lutheran Church 544 Broadway, NW Knoxville, Knox County, Tennessee Photo: Jerry Headrick Date: July 1984 Neg: Tennessee Historical Commission Nashville, Tennessee Interior detail, parlor