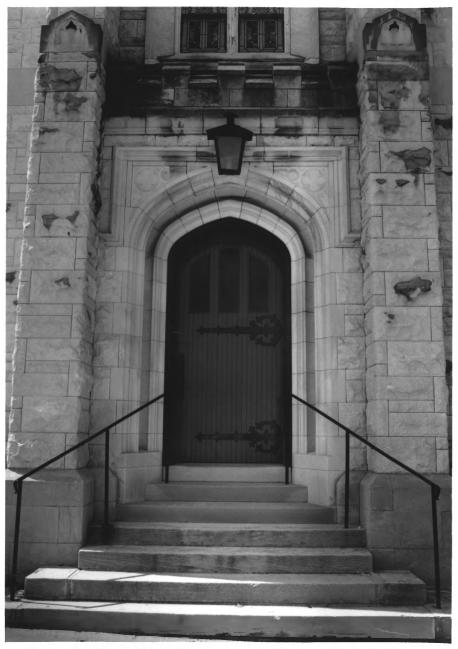

# 6 of 26

Neg: Tennessee Historical Commission

Nashville, Tennessee Detail, northeast tower entry

```
St. John's Lutheran Church
544 Broadway, NW
Knoxville, Knox County, Tennessee
Photo: Jerry Headrick
Date: July 1984
Neg: Tennessee Historical Commission
        Nashville, Tennessee
Detail, east facade
# 7 of 26
```

544 Broadway, NW Knoxville, Knox County, Tennessee Photo: Jerry Headrick Date: July 1984 Neg: Tennessee Historical Commission

Nashville, Tennessee
Facing northeast, south facade and addition

St. John's Lutheran Church