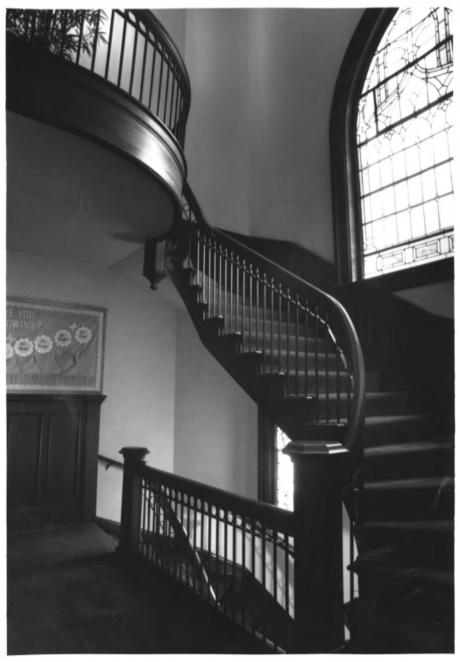

# 11 of 26

```
St. John's Lutheran Church
544 Broadway, NW
Knoxville, Knox County, Tennessee
Photo: Jerry Headrick
Date: July 1984
Neg: Tennessee Historical Commission
         Nashville, Tennessee
Interior detail, stairway
```