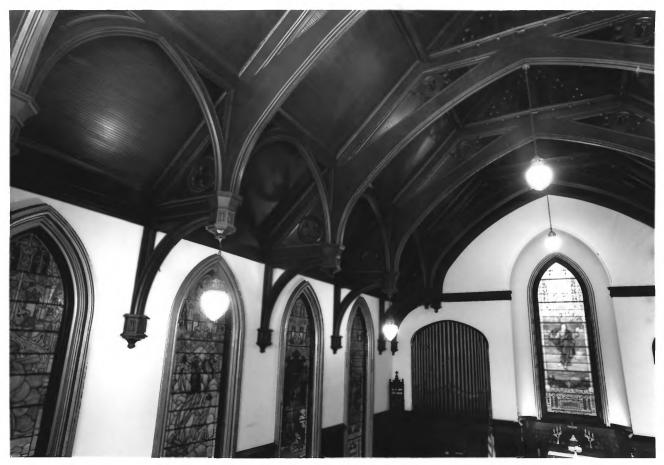

Neg: Tennessee Historical Commission Nashville, Tennessee Interior detail, balcony # 15 of 26

```
St. John's Lutheran Church
544 Broadway, NW
Knoxville, KnoxvCounty, Tennessee
Photo: Jerry Headrick
Date: July 1984
Neg: Tennessee Historical Commission
         Nashville, Tennessee
Interior detail, sanctuary
# 16 of 26
```