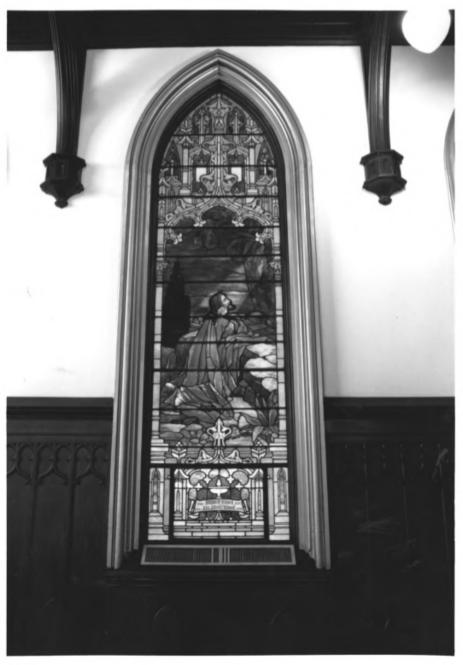

# 17 of 26

```
St. John's Lutheran Church
544 Broadway, NW
Knoxville, Knox County, Tennessee
Photo: Jerry Headrick
Date: July 1984
Neg: Tennessee Historical Commission
        Nashville, Tennessee
```

Interior detail, stained glass window

# 18 of 26

```
St. John's Lutheran Church
544 Broadway, NW
Knoxville, Knox County, Tennessee
Photo: Jerry Headrick
Date: July 1984
Neg: Tennessee Historical Commission
        Nashville, Tennessee
Interior detail, stained glass window
```

# 19 of 26

St. John's Lutheran Church 544 Broadway, NW Knoxville, Knox County, Tennessee Photo: Jerry Headrick July 1984 Date: Tennessee Historical Commission Neg: Nashville, Tennessee Interior detail, stained glass window # 20 of 26

St. John's Lutheran Church 544 Broadway, NW Knoxville, Knox County, Tennessee Photo: Jerry Headrick Date: July 1984 Neg: Tennessee Historical Commission Nashville, Tennessee Interior detail, stained glass window

# 21 of 26

544 Broadway, NW Knoxville, Knox County, Tennessee Photo: Jerry Headrick Date: July 1984 Neg: Tennessee Historical Commission Nashville, Tennessee

Interior detail, stained glass window

St. John's Lutheran Church

# 22 of 26

St. John's Lutheran Church 544 Broadway, NW Knoxville, Knox County, Tennessee Photo: Jerry Headrick Date: July 1984 Neg: Tennessee Historical Commission Nashville, Tennessee Interior detail, stained glass window

# 23 of 26

```
544 Broadway, NW
Knoxville, Knox County, Tennessee
Photo: Jerry Headrick
Date: July 1984
Neg: Tennessee Historical Commission
        Nashville, Tennessee
Interior detail, stained glass window
```