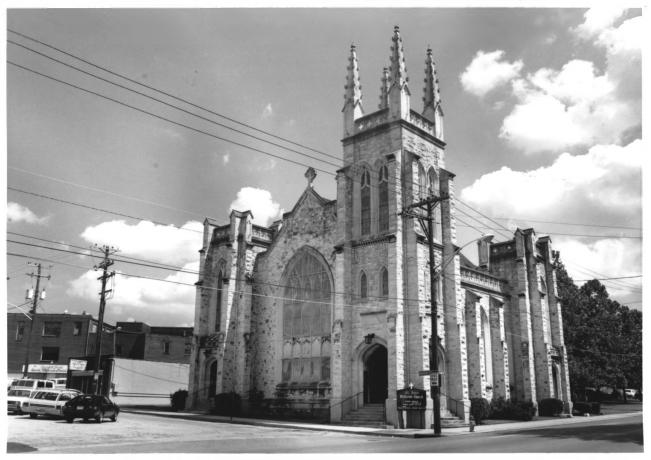

```
St. John's Lutheran Church
544 Broadway, NW
Knoxville, Knox County, Tennessee
Photo: Jerry Headrick
Date: July 1984
Neg: Tennessee Historical Commission
         Nashville, Tennessee
Facing southeast, north (front) and west
  facades
```

# 1 of 26

```
St. John's Lutheran Church
544 Broadway, NW
Knoxville, Knox County, Tennessee
Photo: Jerry Headrick
Date: July 1984
Neg: Tennessee Historical Commission
        Nashville, Tennessee
Facing southwest, north (front) and west
 facades
```