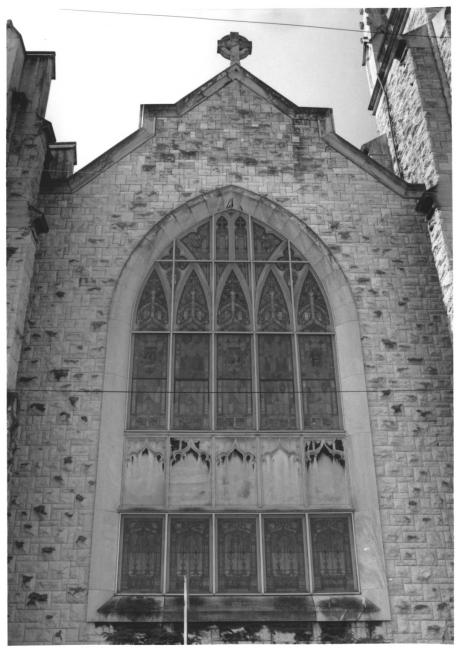

# 17 of 26

```
St. John's Lutheran Church
544 Broadway, NW
Knoxville, Knox County, Tennessee
Photo: Jerry Headrick
Date: July 1984
Neg: Tennessee Historical Commission
        Nashville, Tennessee
```

Interior detail, stained glass window

# 18 of 26

```
St. John's Lutheran Church
544 Broadway, NW
Knoxville, Knox County, Tennessee
Photo: Jerry Headrick
Date: July 1984
Neg: Tennessee Historical Commission
        Nashville, Tennessee
Interior detail, stained glass window
```

# 19 of 26

St. John's Lutheran Church 544 Broadway, NW Knoxville, Knox County, Tennessee Photo: Jerry Headrick July 1984 Date: Tennessee Historical Commission Neg: Nashville, Tennessee Interior detail, stained glass window # 20 of 26