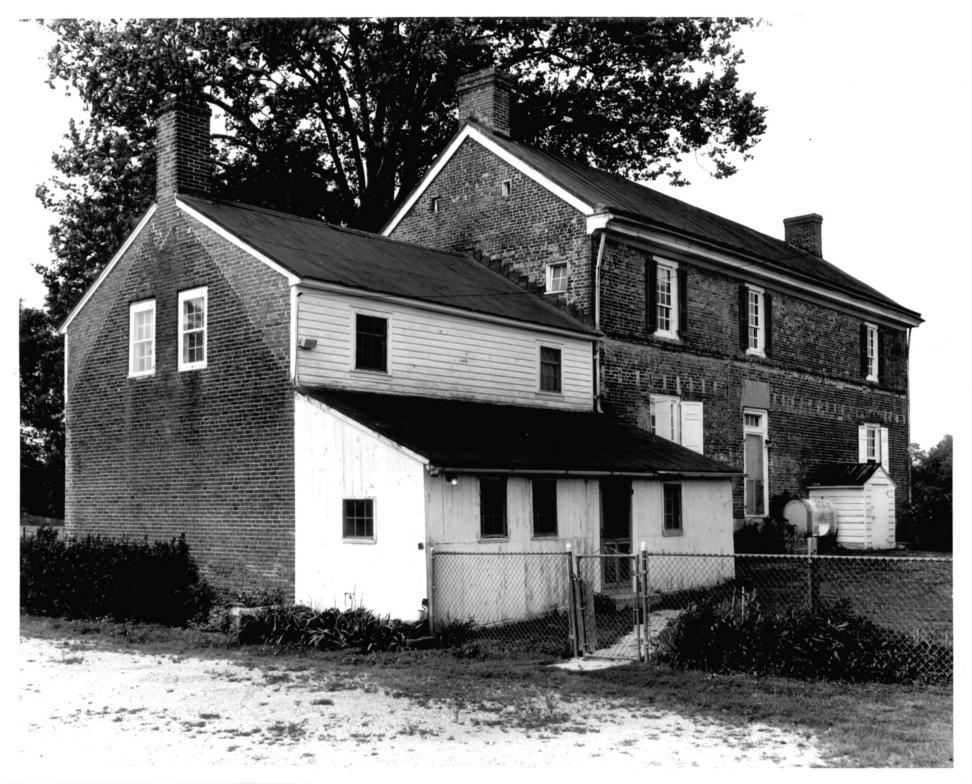

| UNITED STATES DEPARTMENT OF TH<br>NATIONAL PARK SERVICE |                                                                                       | Delaware                              |  |
|---------------------------------------------------------|---------------------------------------------------------------------------------------|---------------------------------------|--|
| NATIONAL REGISTER OF HISTORIC PLACES                    |                                                                                       | COUNTY<br>New Castle                  |  |
| PROPERTY PHOTOGRAPH F                                   | PROPERTY PHOTOGRAPH FORM<br>(Type all entries - attach to or enclose with photograph) |                                       |  |
| (Type all entries - attach to or enclose                |                                                                                       |                                       |  |
|                                                         |                                                                                       | WAR 20                                |  |
| 1. NAME                                                 |                                                                                       | 6111/2                                |  |
| COMMON: Huguenot House                                  |                                                                                       |                                       |  |
| AND/OR HISTORIC: Homestead Farm, Na                     | udain House                                                                           | MECEWEN O                             |  |
| 2. LOCATION                                             |                                                                                       | All and All                           |  |
| STREET AND NUMBER:                                      |                                                                                       | 1972                                  |  |
| Route 9                                                 |                                                                                       | H NATION E                            |  |
| CITY OR TOWN:                                           |                                                                                       | REGISTER REGISTER                     |  |
| Taylors Bridge                                          |                                                                                       | Ci - Cioler                           |  |
| STATE:                                                  | CODE COUNTY:                                                                          | C C C C C C C C C C C C C C C C C C C |  |
| Delaware                                                | 10 Ne                                                                                 | w Castle                              |  |
| 3. PHOTO REFERENCE                                      | 1                                                                                     |                                       |  |
| PHOTO CREDIT: Graydon Wood                              |                                                                                       |                                       |  |
| DATE OF PHOTO: July 1972                                |                                                                                       | · · · · · · · · · · · · · · · · · · · |  |
| NEGATIVE FILED AT:                                      |                                                                                       |                                       |  |
| Historic Registrar's Office,                            | Hall of Record                                                                        | ds. Dover Delaware                    |  |
| 4. IDENTIFICATION                                       | HAR OF HOUSE                                                                          | as, bover, beraware                   |  |
| DESCRIBE VIEW, DIRECTION, ETC.                          |                                                                                       |                                       |  |
|                                                         |                                                                                       |                                       |  |
| Rear view from the southwest                            |                                                                                       |                                       |  |
| view from the southwest                                 |                                                                                       |                                       |  |
|                                                         |                                                                                       |                                       |  |
|                                                         |                                                                                       |                                       |  |