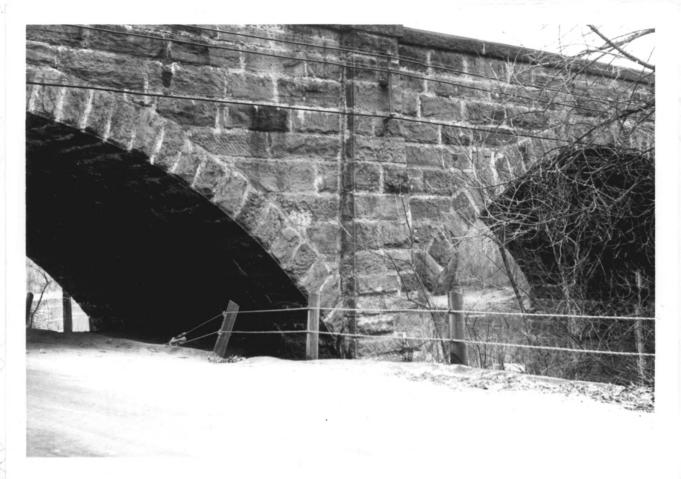

|                                                                            |                                           | · · · · ·            |          |
|----------------------------------------------------------------------------|-------------------------------------------|----------------------|----------|
|                                                                            | ARTMENT OF THE INTERIOR<br>L PARK SERVICE | STATE<br>Connecticut |          |
| NATIONAL REGIST                                                            | ER OF HISTORIC PLACES                     | COUNTY               |          |
| DOODEDTY DUO                                                               | TOCOLOU FORM                              | Hartford             |          |
| PROPERTY PHO                                                               | IUGRAPH FURM                              | FOR NPS USE ON       |          |
| (Type all entries - attac                                                  | h to or enclose with photograph)          | AUG 2 5 1972         | DATE     |
| 1. NAME                                                                    |                                           | 1                    |          |
| COMMON: Farmington Rive                                                    | er Railroad Bridge                        |                      |          |
| AND/OR HISTORIC:                                                           |                                           |                      |          |
| 2. LOCATION                                                                |                                           |                      |          |
| STREET AND NUMBER:                                                         |                                           |                      | ~        |
| Spans the Farmington H                                                     | liver and Pleasant Street,                | just west of Pali    | sado Ave |
| CITY OR TOWN:                                                              |                                           |                      |          |
| Windsor                                                                    |                                           |                      |          |
| STATE:                                                                     | CODE COUNTY:                              | 0                    | CODE     |
| Connecticut<br>3. PHOTO REFERENCE                                          | 09 Hart                                   | tford                | 003      |
|                                                                            |                                           |                      |          |
| Duball Davi                                                                |                                           |                      |          |
| DATE OF PHOTO: January,<br>NEGATIVE FILED AT:                              | 1912                                      |                      | 101 TIS  |
|                                                                            |                                           |                      |          |
| Connectiont Wistorica                                                      | Commission St Pratt St                    | met Hartford Can     |          |
| Connecticut Historica.<br>4. IDENTIFICATION                                | l Commission, 54 Pratt Str                | reet. Hartford, Con  | NFCFIVI  |
| Connecticut Historica.<br>4. DENTIFICATION<br>DESCRIBE VIEW, DIRECTION, ET |                                           | reet, Hartford, Con  | KH CHIVI |
| 4. IDENTIFICATION<br>DESCRIBE VIEW, DIRECTION, ET                          | c                                         |                      | MAR 9    |
| 4 IDENTIFICATION<br>DESCRIBE VIEW, DIRECTION, ET                           |                                           |                      | MAR 9    |
| 4 IDENTIFICATION<br>DESCRIBE VIEW, DIRECTION, ET                           | c                                         |                      | MAR 9    |
| 4. IDENTIFICATION<br>DESCRIBE VIEW, DIRECTION, ET                          | c                                         |                      | MAR 9    |
| DESCRIBE VIEW, DIRECTION, ET                                               | c                                         |                      | MAR 9    |