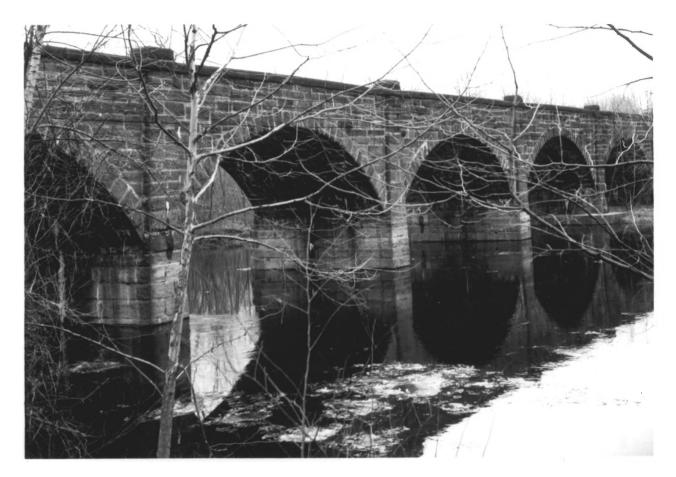

| 65  |             | 71           | UNITED STATES DEPARTMENT OF THE<br>NATIONAL PARK SERVICE |                  | Connecticut<br>County                                                                                          |         |
|-----|-------------|--------------|----------------------------------------------------------|------------------|----------------------------------------------------------------------------------------------------------------|---------|
| I   | 1           | 'n           |                                                          |                  | Hartford                                                                                                       |         |
| + 1 | P.P.        | 5            | PROPERTY PHOTOGRAPH FO                                   | FOR NPS USE ONLY |                                                                                                                |         |
| H   | <b>`Q</b> í | 6            | "> Type all entries - attach to or enclose w             | vith photograph) |                                                                                                                | DATE    |
| 5   | Z           | -            |                                                          |                  | AUG 2.5 1972                                                                                                   |         |
| (Y) | à           | 1.           | IAME 7                                                   | . 1 .            |                                                                                                                |         |
| X.  | ET          | Ti           | COMMON: Famington River Railroad B                       | ridge            |                                                                                                                |         |
|     | L           | 2            |                                                          |                  |                                                                                                                |         |
|     | ບ           | ACCORDED 100 | STREET AND NUMBER:                                       |                  |                                                                                                                |         |
|     |             |              | Spans the Farmington River and Pl                        | easant Street.   | just west of Palisa                                                                                            | do Ave. |
|     | >           |              | CITY OR TOWN:                                            |                  |                                                                                                                |         |
|     | R           |              | Windsor                                                  |                  |                                                                                                                |         |
|     | F           |              | STATE:                                                   | CODE COUNTY:     |                                                                                                                | CODE    |
|     | S           |              | Connecticut                                              | 09 Hart          | ford                                                                                                           | 003     |
|     | z           | 3. 1         | HOTO REFERENCE                                           |                  |                                                                                                                |         |
|     | -           |              | PHOTO CREDIT: Susan Babbitt                              | ·                |                                                                                                                |         |
|     | ш           |              | DATE OF PHOTO: January, 1972                             |                  | the second s |         |
|     |             |              | Connecticut Historical Commission,                       | 5), Pratt Stree  | et. Hartford. Conn.                                                                                            | (       |
|     | ш           | 2            | DENTIFICATION                                            | 24               | <u> </u>                                                                                                       |         |
|     | S           |              | DESCRIBE VIEW, DIRECTION, ETC.                           |                  |                                                                                                                |         |
|     |             |              | View of the span of the bridge, t                        | aken from the    | southeast to northwe                                                                                           | st.     |
|     |             |              |                                                          |                  |                                                                                                                |         |
|     |             |              |                                                          |                  |                                                                                                                |         |
|     |             |              |                                                          |                  |                                                                                                                |         |
|     |             |              |                                                          |                  |                                                                                                                |         |