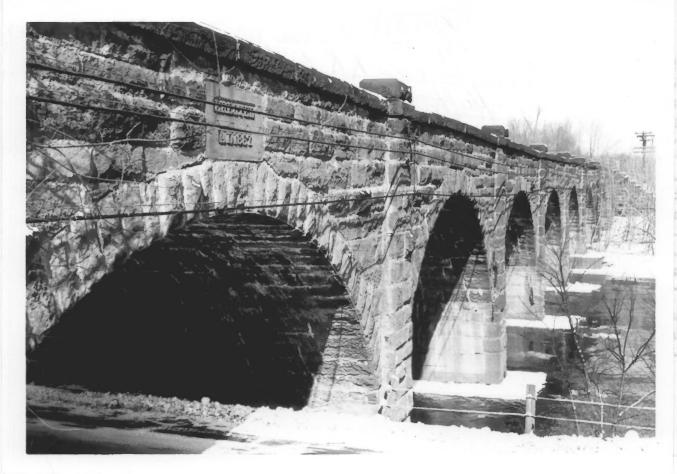

| No No  | UNITED STATES DEPARTMENT OF THE INTERIOR<br>NATIONAL PARK SERVICE<br>NATIONAL REGISTER OF HISTORIC PLACES<br>PROPERTY PHOTOGRAPH FORM | STATE<br>Connecticut<br>COUNTY<br>Hartford<br>FOR NPS USE ONLY |          |
|--------|---------------------------------------------------------------------------------------------------------------------------------------|----------------------------------------------------------------|----------|
| RECIO  | (Type all entries - attach to or enclose with photograph)                                                                             | ENTRY NUMBER                                                   | DATE     |
| Zz     | NAME                                                                                                                                  | AUG 2 5 1972                                                   |          |
| (r)a 📱 | Service: Farmington River Railroad Bridge                                                                                             |                                                                |          |
| VZZT   | AND OR HISTORIC:                                                                                                                      | •                                                              |          |
|        |                                                                                                                                       |                                                                |          |
| υ      | STREET AND NUMBER:                                                                                                                    |                                                                |          |
| ⊃      | Spans the Farmington River and Pleasant Straet                                                                                        | , just west of Palisa                                          | ado Ave. |
|        | CITY OR TOWN:                                                                                                                         |                                                                |          |
| 2      | Windsor                                                                                                                               |                                                                |          |
| -      | STATE: CODE COUNTY:                                                                                                                   |                                                                | CODE     |
| s<br>N | Connecticut 09 Hart                                                                                                                   | ford                                                           | 003      |
| z      | PHOTO REFERENCE                                                                                                                       |                                                                |          |
| _      | PHOTO CREDIT: Herbert C. Darbee                                                                                                       |                                                                |          |
| ш      | DATE OF PHOTO: Fabruary, 1972<br>Negative filed at:                                                                                   | ······································                         |          |
| ш      | Connecticut Historical Commission, 54 Pratt St                                                                                        | reet. Hartford, Conn.                                          |          |
|        | DENTIFICATION                                                                                                                         | <u>1000, Mar 0101, 014</u>                                     |          |
|        | DESCRIBE VIEW, DIRECTION, ETC.                                                                                                        |                                                                |          |
|        | View of east side of the bridge, taken from so                                                                                        | uth to north.                                                  |          |
|        |                                                                                                                                       |                                                                |          |
|        |                                                                                                                                       |                                                                |          |
|        |                                                                                                                                       |                                                                |          |
|        |                                                                                                                                       |                                                                |          |