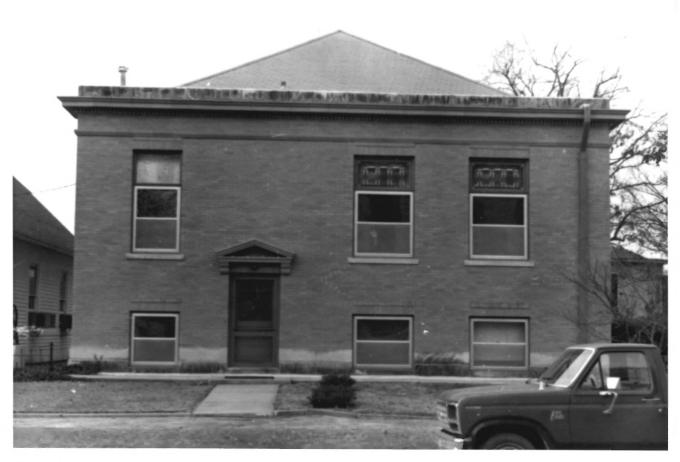

Peabody Carnegie Library Peabody, Kansas n.d. Kansas State Historical Society West Facade, SE view 1 of 10

Peabody Carnegie Library Peabody, Kansas Martha Hagedorn January, 1987 Kansas State Historical Society West Facade, East view 2 of 10