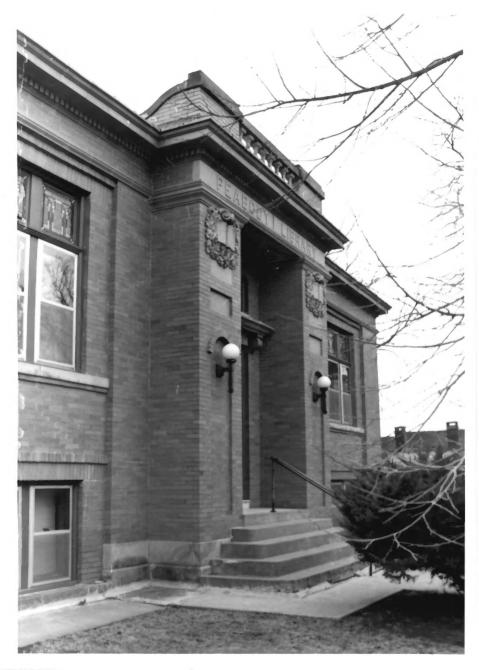

Peabody Carnegie Library Peabody, Kansas Martha Hagedorn January, 1987 Kansas State Historical Society

West Facade, South elevation, NE view

5 of 10

Peabody Carnegie Library Peabody, Kansas Martha Hagedorn January, 1987 Kansas State Historical Society South & East elevations, NW view 6 of 10