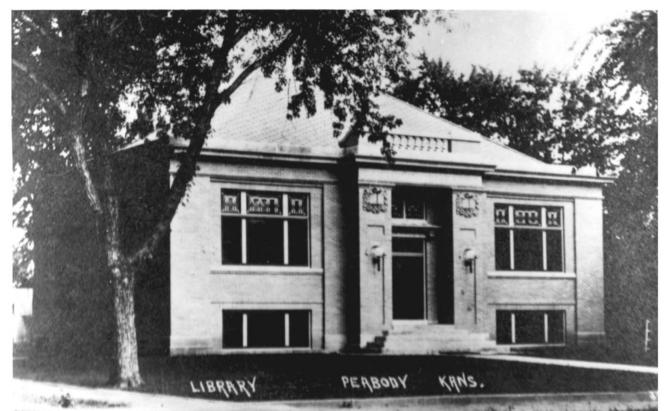

Peabody Carnegie Library Peabody, Kansas n.d. Kansas State Historical Society West Facade, SE view 1 of 10

Peabody Carnegie Library Peabody, Kansas Martha Hagedorn January, 1987 Kansas State Historical Society West Facade, East view 2 of 10