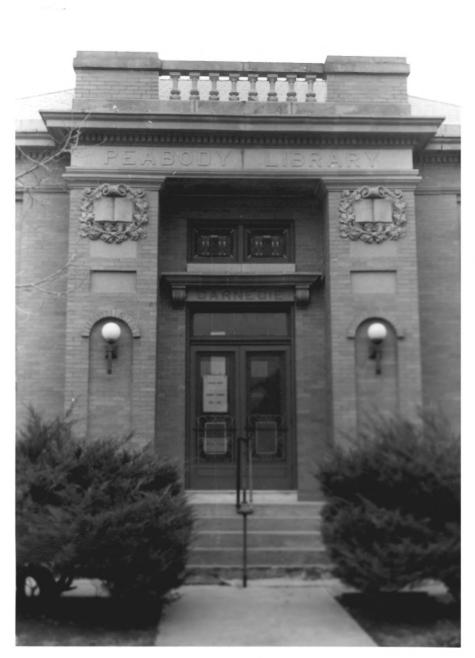

Peabody Carnegie Library Peabody, Kansas Martha Hagedorn January, 1987 Kansas State Historical Society East elevation, SW view 7 of 10

Peabody Carnegie Library Peabody, Kansas Martha Hagedorn January, 1987 Kansas State Historical Society East & North elevations, SW view