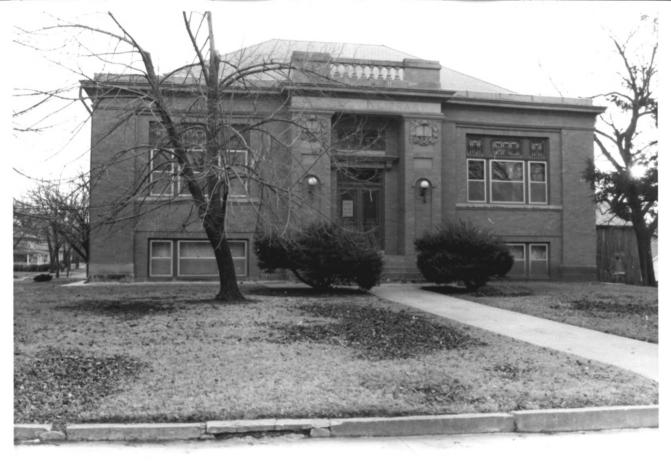

Peabody Carnegie Library Peabody, Kansas Martha Hagedorn January, 1987 Kansas State Historical Society West Facade, SE view 3 of 10

Peabody Carnegie Library Peabody, Kansas Martha Hagedorn January, 1987 Kansas State Historical Society West Facade, east view 4 of 10