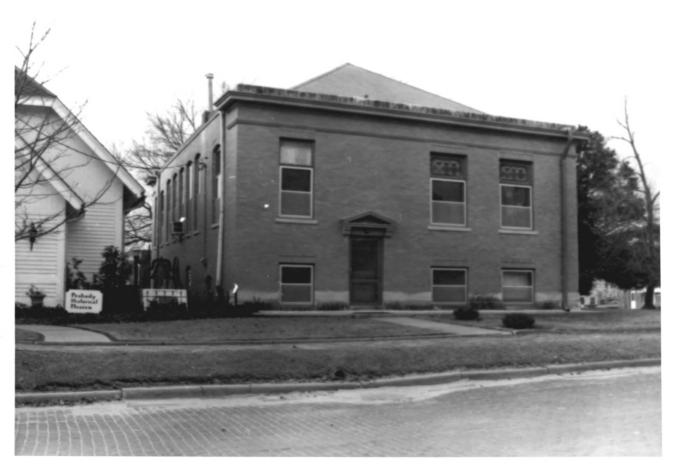

8 of 10

Peabody Carnegie Library Peabody, Kansas Martha Hagedorn January, 1987 Kansas State Historical Society North elevation, South view 9 of 10

Peabody Carnegie Library Peabody, Kansas Martha Hagedorn January, 1987

Kansas State Historical Society North elevation, West Facade, SE view 10 of 10

MAY 1 2 1987