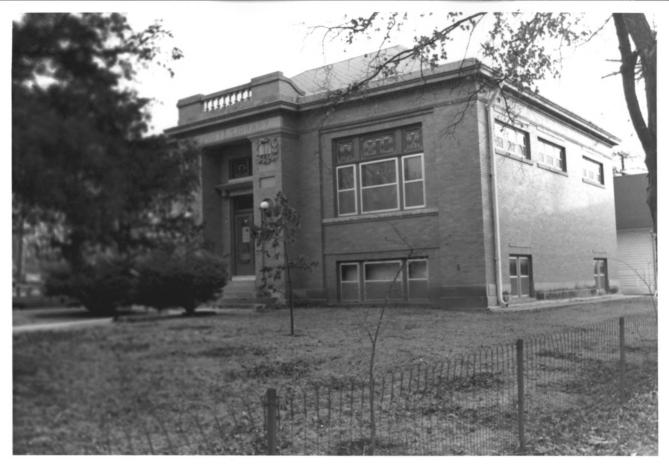

Peabody Carnegie Library Peabody, Kansas n.d. Kansas State Historical Society West Facade, SE view 1 of 10

Peabody Carnegie Library Peabody, Kansas Martha Hagedorn January, 1987 Kansas State Historical Society West Facade, East view 2 of 10

Peabody Carnegie Library Peabody, Kansas Martha Hagedorn January, 1987 Kansas State Historical Society West Facade, SE view 3 of 10

Peabody Carnegie Library Peabody, Kansas Martha Hagedorn January, 1987 Kansas State Historical Society West Facade, east view 4 of 10