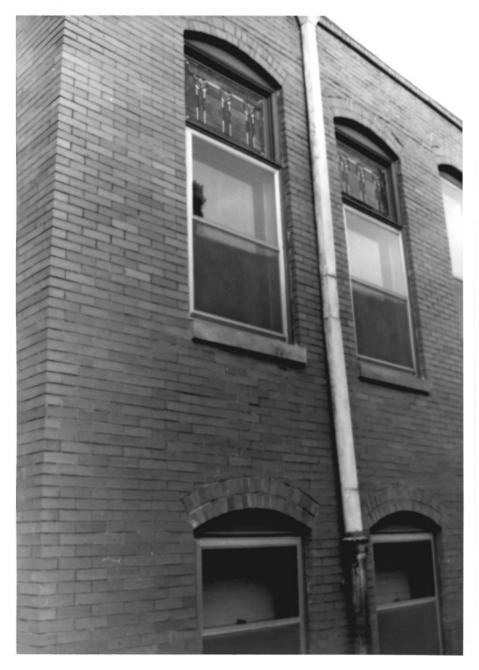

Peabody Carnegie Library Peabody, Kansas Martha Hagedorn January, 1987 Kansas State Historical Society

West Facade, South elevation, NE view

5 of 10

Peabody Carnegie Library Peabody, Kansas Martha Hagedorn January, 1987 Kansas State Historical Society South & East elevations, NW view 6 of 10

Peabody Carnegie Library Peabody, Kansas Martha Hagedorn January, 1987 Kansas State Historical Society East elevation, SW view 7 of 10

Peabody Carnegie Library Peabody, Kansas Martha Hagedorn January, 1987 Kansas State Historical Society East & North elevations, SW view