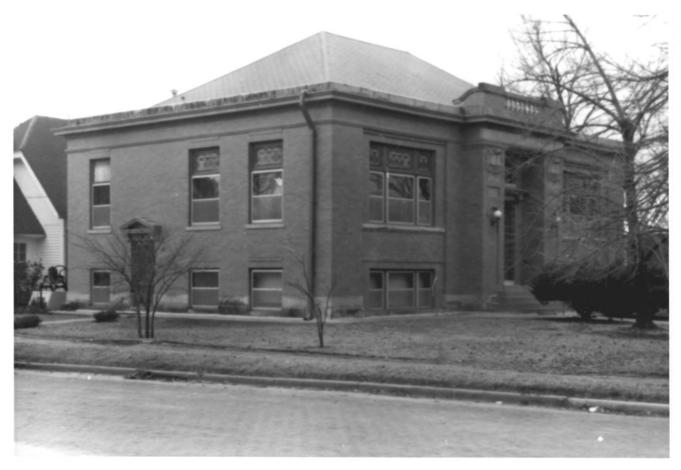

Peabody Carnegie Library Peabody, Kansas Martha Hagedorn January, 1987 Kansas State Historical Society West Facade, SE view 3 of 10

Peabody Carnegie Library Peabody, Kansas Martha Hagedorn January, 1987 Kansas State Historical Society West Facade, east view 4 of 10