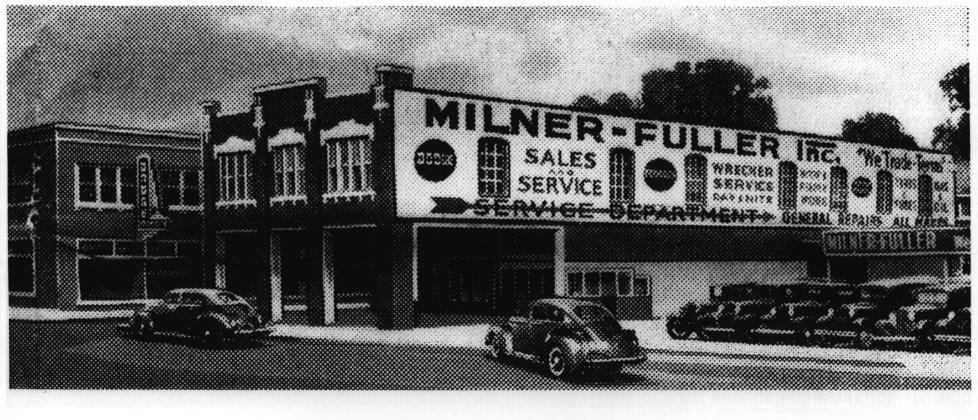

Milner Motors Ouachita Parish, LA Original (c.1918 appearance). Building to be restored to this appearance (at front) using 20% tax credit.

Milner Motors Ouachita Parish, LA

Appearance after 1930s remodeling