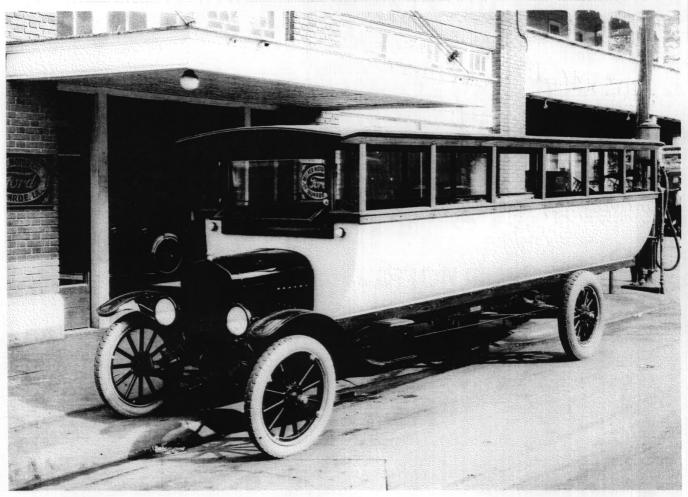

Milner Motors Ouachita Parish, LA Original (c.1918 appearance). Building to be restored to this appearance (at front) using 20% tax credit.

Milner Motors Ouachita Parish, LA

Appearance after 1930s remodeling