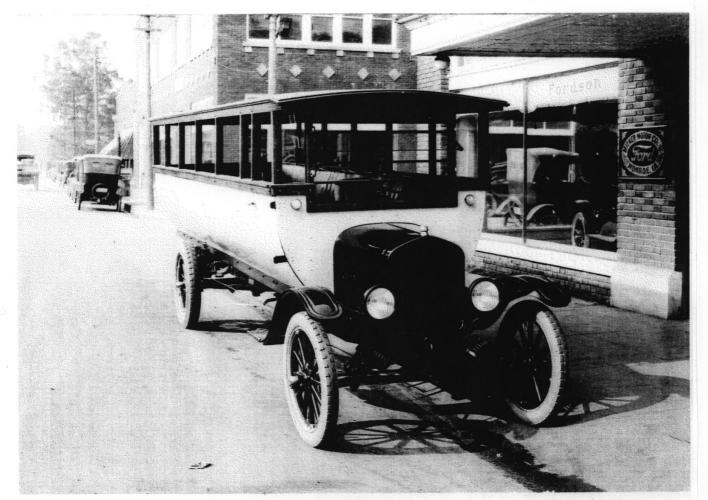

Milner Motors Ouachita Parish, LA Original (c.1918 appearance). Building to be restored to this appearance (at front) using 20% tax credit.

Milner Motors Ouachita Parish, LA

Appearance after 1930s remodeling