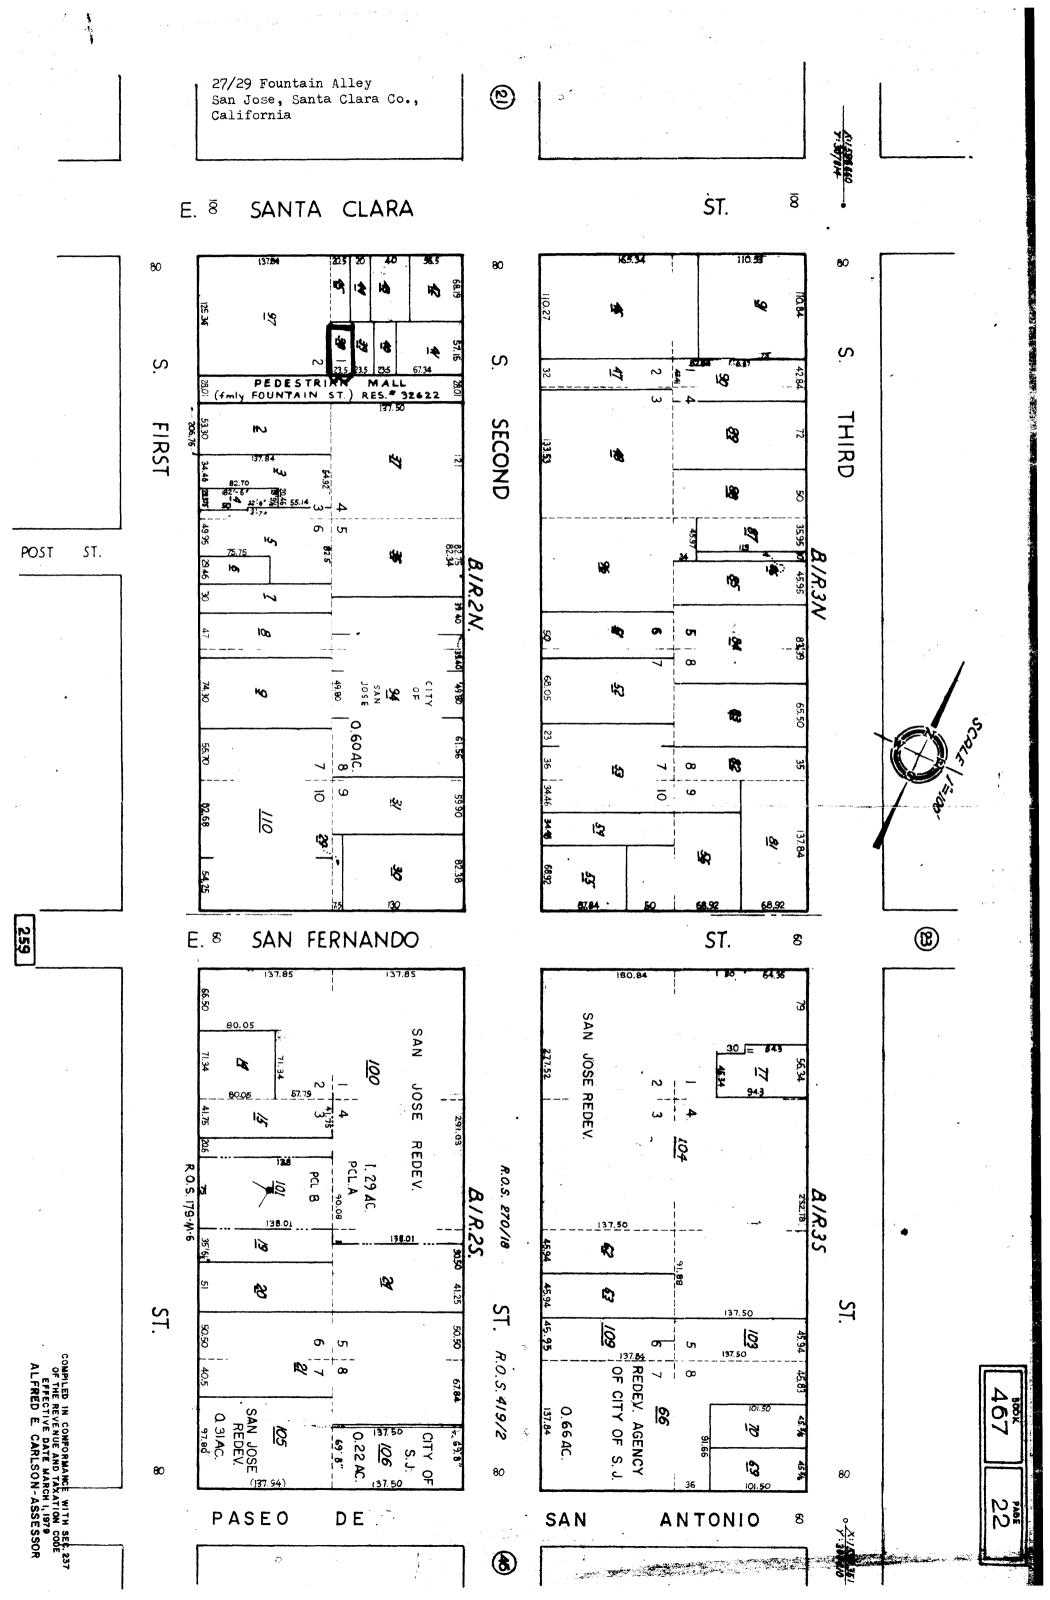

On May 14, 1855 Frank Lightston, one of San Jose's first Yankee settlers, deeded the alley to the City. One year later City Alderman Moody proposed that the name should be changed to "Fountain" to reflect its connection to the well. Although officially known as "Fountain Street," San Joseans popularized the term "alley" and by the 1830's, local maps and signposts were termed "Fountain Alley". In 1861 Fountain Alley was one of the first streets in San Jose to enjoy gas street lamps.

Fountain Alley has been lined with commercial structures since the 1870's. Mostprominent of these was an arm of the L-shaped McLaughlin and Ryland Building which commanded the southeast corner of First and Santa Clara Streets, and then turned down Fountain Alley to midblock.