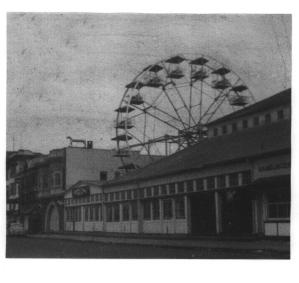

## ADDITIONAL ITEM Number 4 Palace Exterior Circa 1940 Depicting Carousel House, Ferris wheel and Crystal Maze building From a photo by Smauel Spizzuco, 2010 Lincon A., Boca Raton, FL