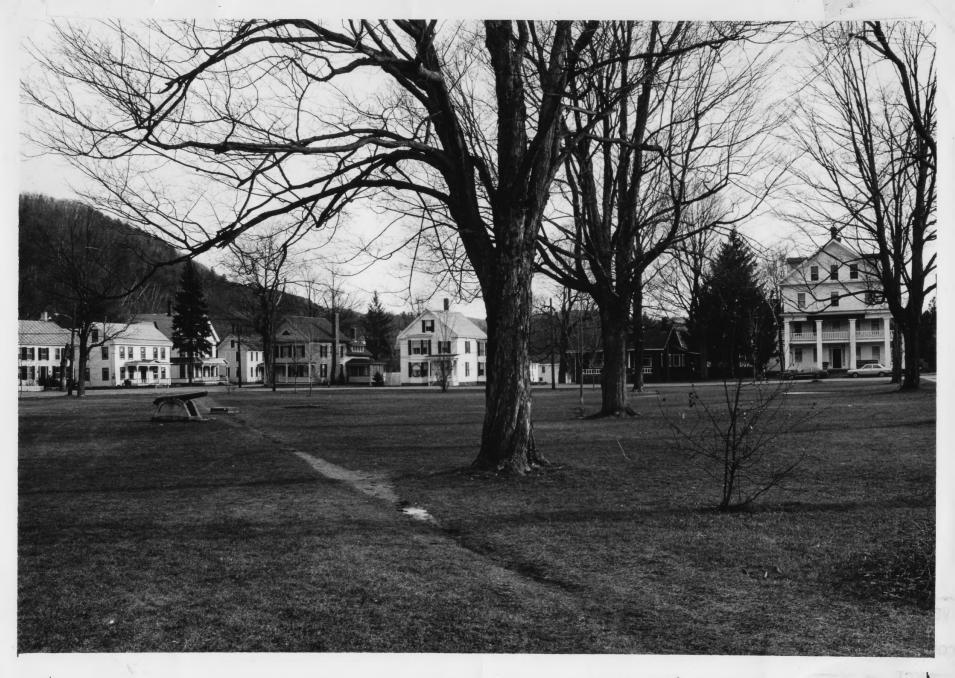

credit: Jane A. McLuckie

date: 12/75

negative filed at Vermont Division for

Historic Preservation

Ellis House (#34), Preston-Lovering House (#33)
Bailey-Davis House (#28), Thompson-Curtis
House (#25), Lamb-Sears House (#24), Tarbell
Whitman Office (#23); view looking north
photograph 11

MAY 1 0 1978

Windson County

SEP 3 1976

## PROPERTY OF THE NATIONAL REGISTER

| VERMONT DIVISION OF HISTORIC SITES |
|------------------------------------|
| COUNTY LAMBOR TOWN S. Royal for    |
| SUBJECT Lta R-Manchester - Palson  |
| DATE 12/75 FILE # 75 - A - 79      |
| CREDIT Jane A. Metuckie            |
| VIEW MANYA                         |
|                                    |

House, Ellis House, Preston-Lovering House, Bailey-Davis House, Thompson-Curtis House, Lamb-Sears House, Tankell-Whitham Insurance Office Building

South Royalton Historic District
Royalton, Vermont
credit: Courtney Fisher
date: 8/73
negative filed at Vermont Division for
Historic Preservation
Goff-Knight (#29); east facade
photograph 12