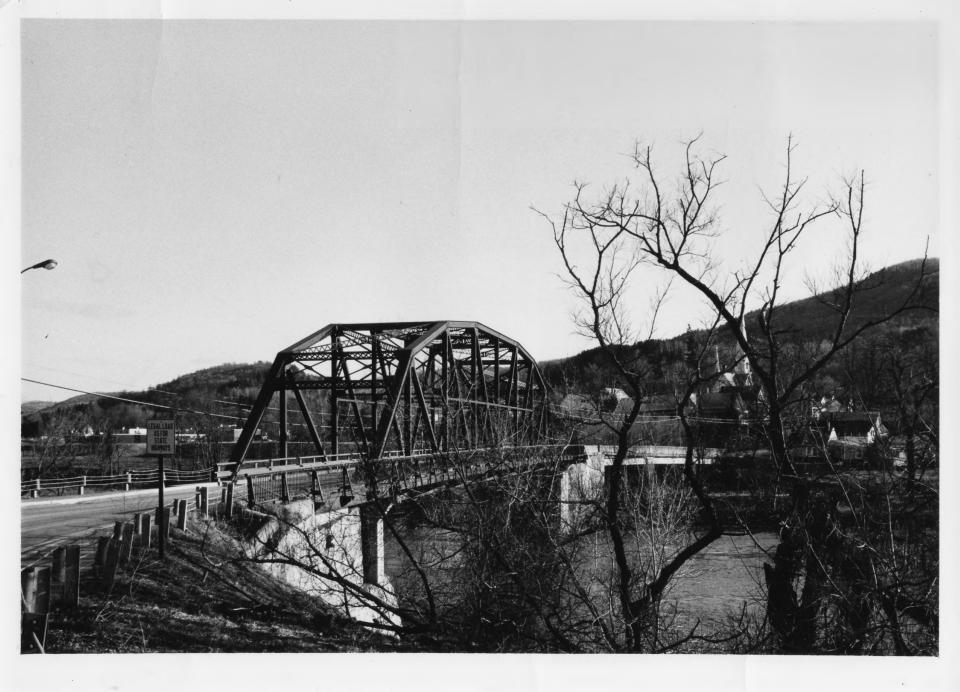

## PROPERTY OF THE NATIONAL REGISTER

VERMONT DIVISION OF HISTORIC SITES

COUNTY LAND TOWN Royal for

SUBJECT Soper - Eckert House

DATE 172 FILE # 72. A 18

CREDIT COUNTY TOWN Royal for

VIEW SW

South Royalton Historic District
Royalton, Vermont
credit: David Avery
date: 4/76
negative filed at Vermont Division for
Historic Preservation
1903 bridge (#82); view looking souther FIVED
photograph 15

Warlonal
REGISTER

SEP 3 1976 doc

## PROPERTY OF THE NATIONAL PEGISTER

VERMONT DIVISION FOR LUCTORIO PRESERVATION