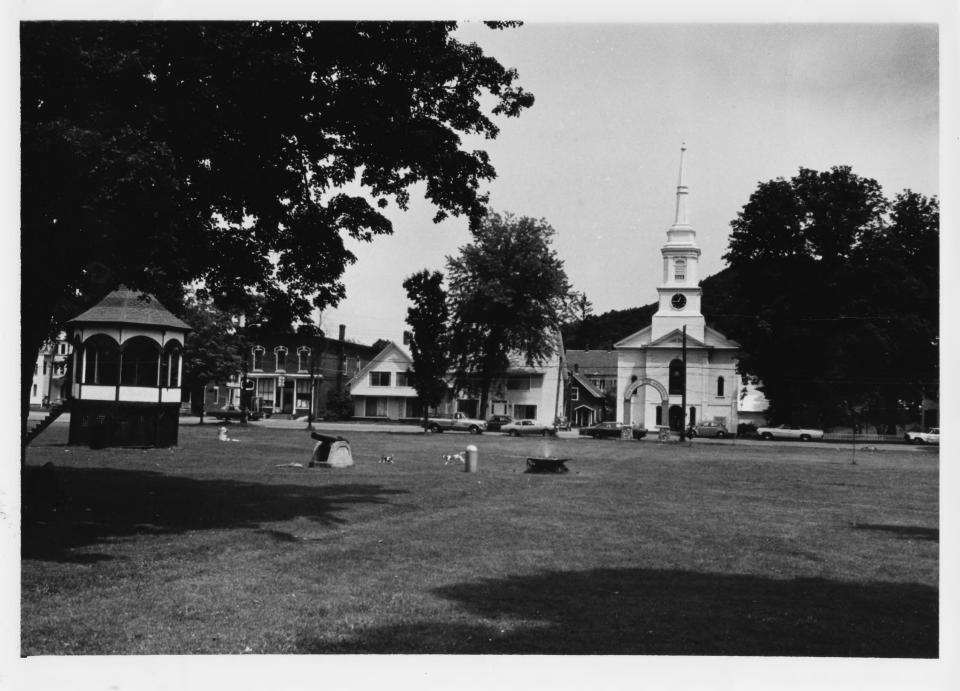

South Royalton Historic District
Royalton, Vermont
credit: Courtney Fisher
date: 5/74
negative filed at Vermont Division
for Historic Preservation
aerial view, north
photograph 1

MAY 1 0 1976

Windsor County

#### VERMONT DIVISION FOR HISTORIC PRESERVATION

| OP   | WI   | nden | 1  | rown | do.   | Kous | leto- | DATE  | 5/9  | 9  |
|------|------|------|----|------|-------|------|-------|-------|------|----|
| 到旧   | IECT | 10.  | 16 | 2111 | ltion | 1    |       | VIE W | Pari | al |
| FILE | #    | 1-A- | 33 | CRE  | DIT   | buch | true  | Fi    | her  |    |