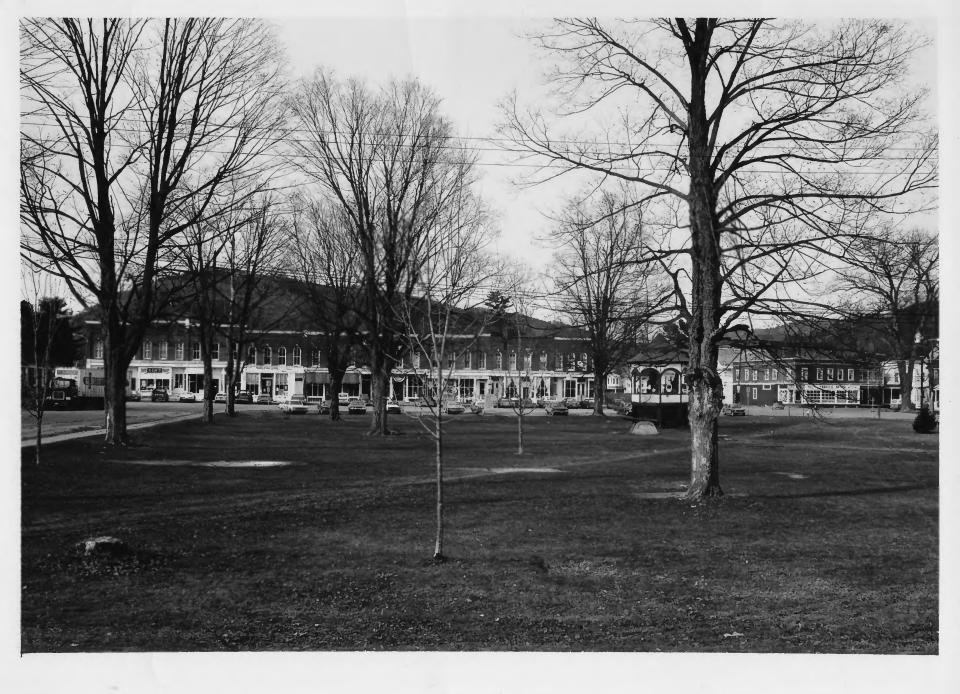

South Royalton Historic District

Royalton, Vermont

credit: Jane A. McLuckie

date: 12/75

negative filed at Vermont Division for

Historic Preservation

South Royalton Business Block (#38-46),

Bandstand (#79), Dickerman Block (#22);

view looking north

photograph 5

MAY 1 0 1976

Windsor County SEP 3 1976 doe

## PROPERTY OF THE MAILURAL REGISTER

| VERMONT DIVISION OF HISTORIC SITES                                                                 |
|----------------------------------------------------------------------------------------------------|
| COUNTY Windsof TOWNS, Poyalton<br>5 Roal to Business Block, Banflotand,<br>SUBJECT Didlesman Block |
| DATE 12/75 FILE # 75 : A - 79                                                                      |
| CREDIT Jane A. McLuckie                                                                            |
| VIEW DON'Th                                                                                        |