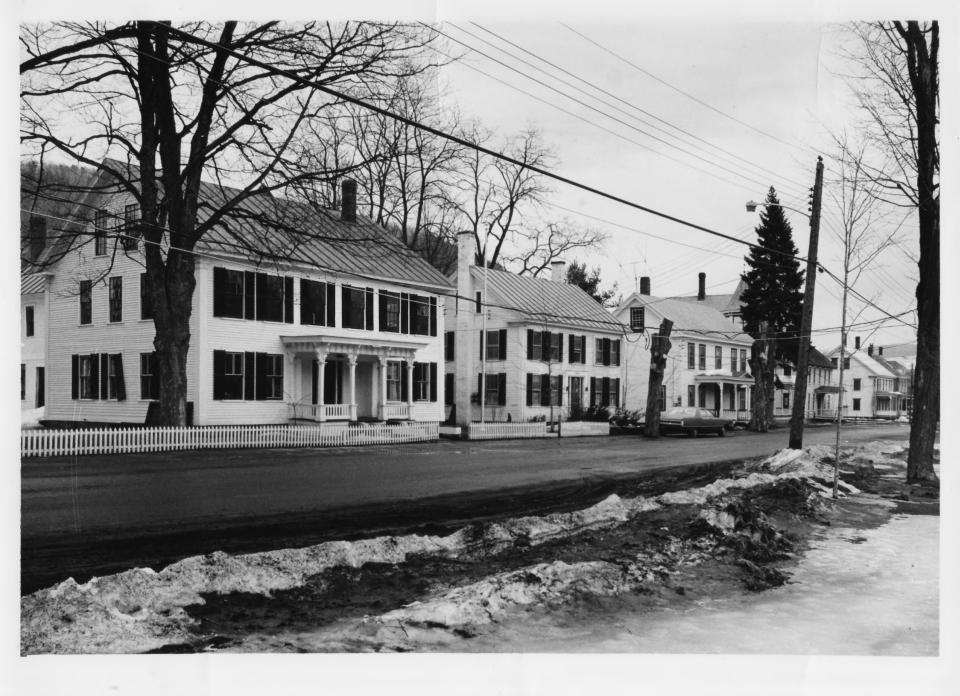

87. 89a

829-488

441/2 X 18

South Royalton Historic District
Royalton, Vermont
credit: Jane A. McLuckie
date: 12/75
negative filed at Vermont Division for
Historic Preservation
Lathrup McBride House (#72), Wills-Stoughton
House (#71), Hazin House (#70), Pilce House
(#69), Stanley-Skinner House (#63), Adams
House (#64), Munsell Bungalow (#65), South
Royalton House (#51); view looking south
photograph 8

MAY 10 1976

Windsor County

SEP 3 1976

## PROPERTY OF THE NATIONAL REGISTER

VERMONT DIVISION OF HISTORIC SITES

COUNTY Mindoot TOWNS Royalton
SUBJECT LYOR - Lathrup - Mc Brile House, Wills-Stoughton House, Hazen House,
DATE 12/75 FILE # 75- A-79 Pike House, Stanley-Skinner House,
CREDIT Land A McLuskie South Royalton House
VIEW SE