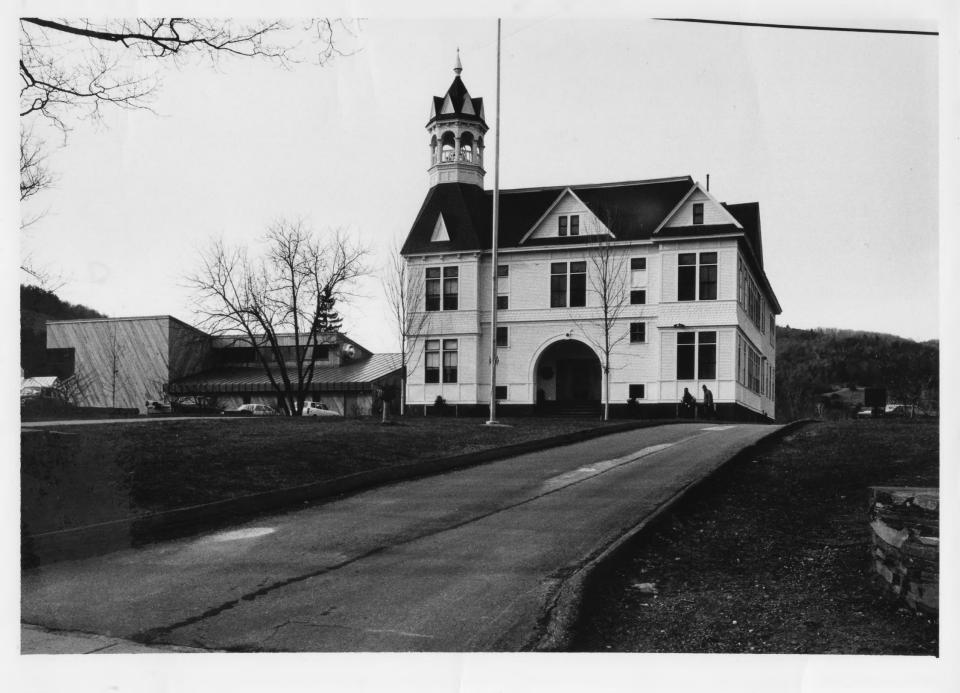

MAY 1 0 1976

Windsor County

PROPERTY OF THE NATIONAL REGISTER

VERMONT DIVISION FOR HISTORIC PRESERVATION

SUBJECT Roman Catholic Church VIEW E

FILE # 74-A-23 CREDIT Countries Fisher

South Royalton Historic District
Royalton, Vermont
credit: Jane A. McLuckie
date: 12/75
negative filed at Vermont Division
for Historic Preservation
Vermont Law School Library (#18), and
Schoolhouse (#17), south facade
photograph 3

#### PROPERTY OF THE NAME OF STEEL

| VERMONT DIVISION OF H STURIO SITES  |
|-------------------------------------|
| COUNTY Windsor TOWN Rayalta         |
| SUBJECT VT Low School L brary Solls |
| CREDIT Jane 4. McLus                |
| VIEW                                |