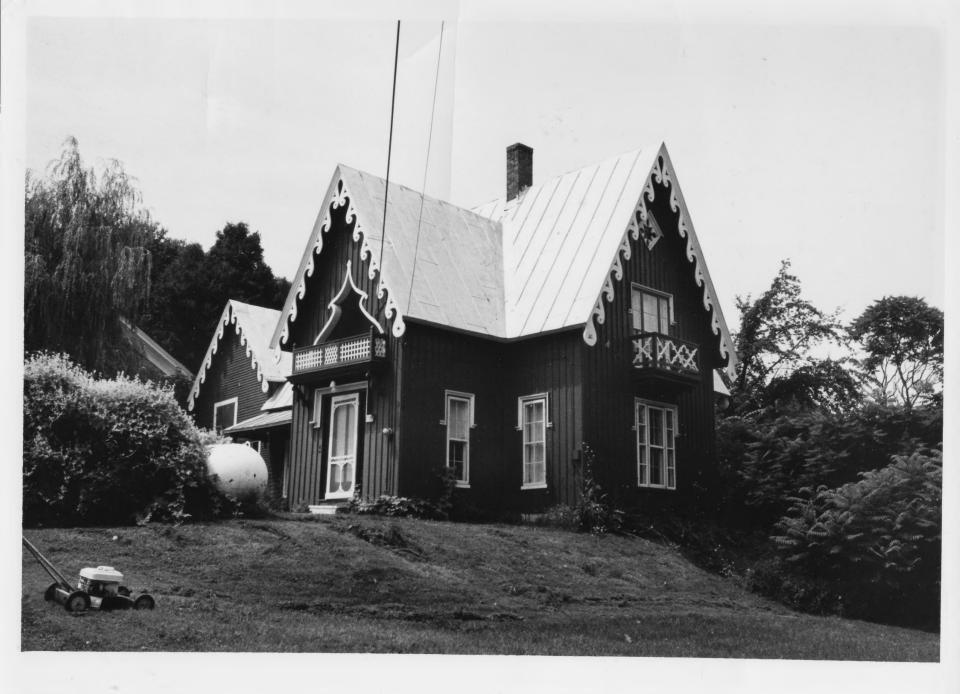

## PROPERTY OF THE NATIONAL REGISTER

VERMONT DIVISION OF HISTORIC SITES

COUNTY LAND TOWN Royal for

SUBJECT Soper - Eckert House

DATE 172 FILE # 72. A 18

CREDIT COUNTY TOWN Royal for

VIEW SW

South Royalton Historic District
Royalton, Vermont
credit: David Avery
date: 4/76
negative filed at Vermont Division for
Historic Preservation
1903 bridge (#82); view looking souther FIVED
photograph 15