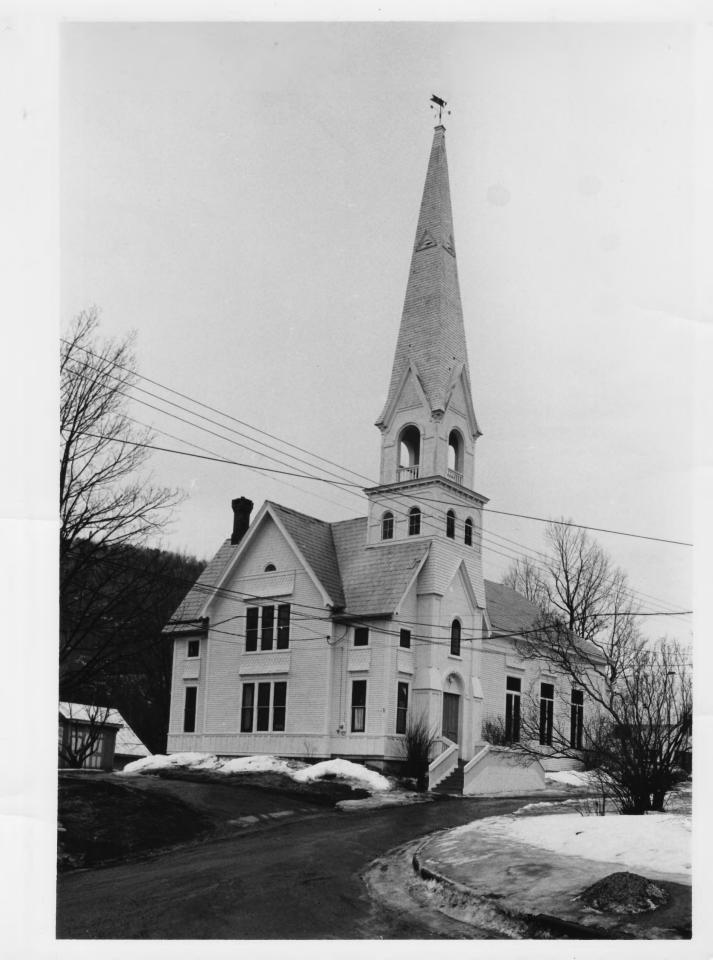

South Royalton Historic District Royalton, Vermont credit: Courtney Fisher date: 4/74 negative filed at Vermont Division for Historic Preservation St. Matthews Church (#8); view looking east photograph 2

MAY 1 0 1976

Windsor County

PROPERTY OF THE NATIONAL REGISTER

VERMONT DIVISION FOR HISTORIC PRESERVATION

SUBJECT Roman Catholic Church VIEW E

FILE # 74-A-23 CREDIT Countries Fisher

South Royalton Historic District
Royalton, Vermont
credit: Jane A. McLuckie
date: 12/75
negative filed at Vermont Division
for Historic Preservation
Vermont Law School Library (#18), and
Schoolhouse (#17), south facade
photograph 3