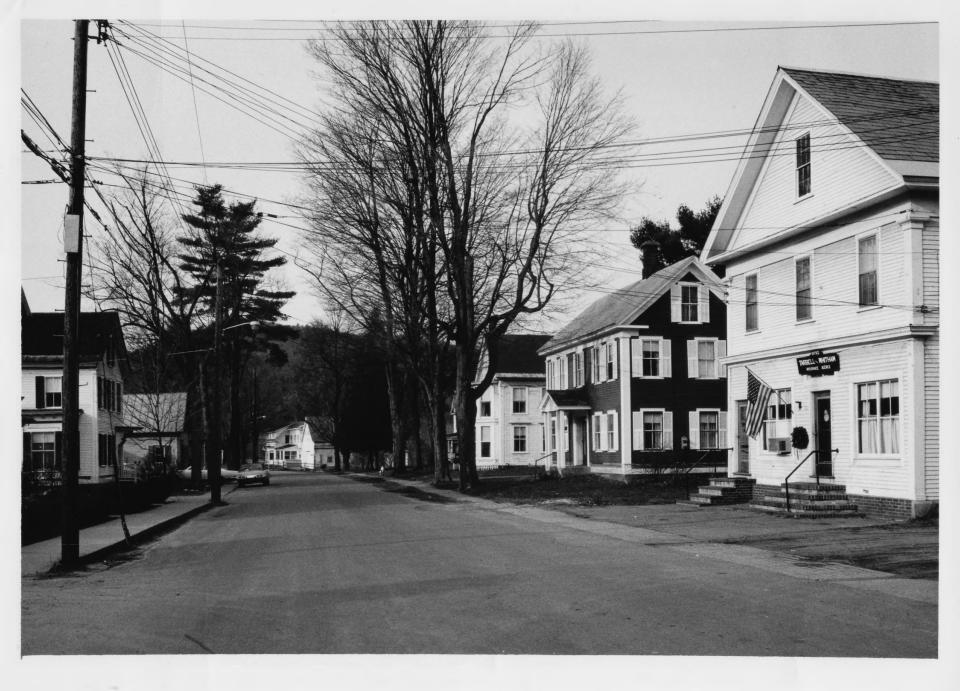

South Royalton Historic District

Royalton, Vermont

credit: Jane A. McLuckie

date: 12/75

negative filed at Vermont Division for

Historic Preservation

South Royalton Business Block (#38-46),

Bandstand (#79), Dickerman Block (#22);

view looking north

photograph 5

MAY 1 0 1976

Windsor County SEP 3 1976 doe

## PROPERTY OF THE MAILURAL REGISTER

| VERMONT DIVISION OF HISTORIC SITES                                                                 |
|----------------------------------------------------------------------------------------------------|
| COUNTY Windsof TOWNS, Poyalton<br>5 Roal to Business Block, Banflotand,<br>SUBJECT Didlesman Block |
| DATE 12/75 FILE # 75 : A - 79                                                                      |
| CREDIT Jane A. McLuckie                                                                            |
| VIEW DON'Th                                                                                        |