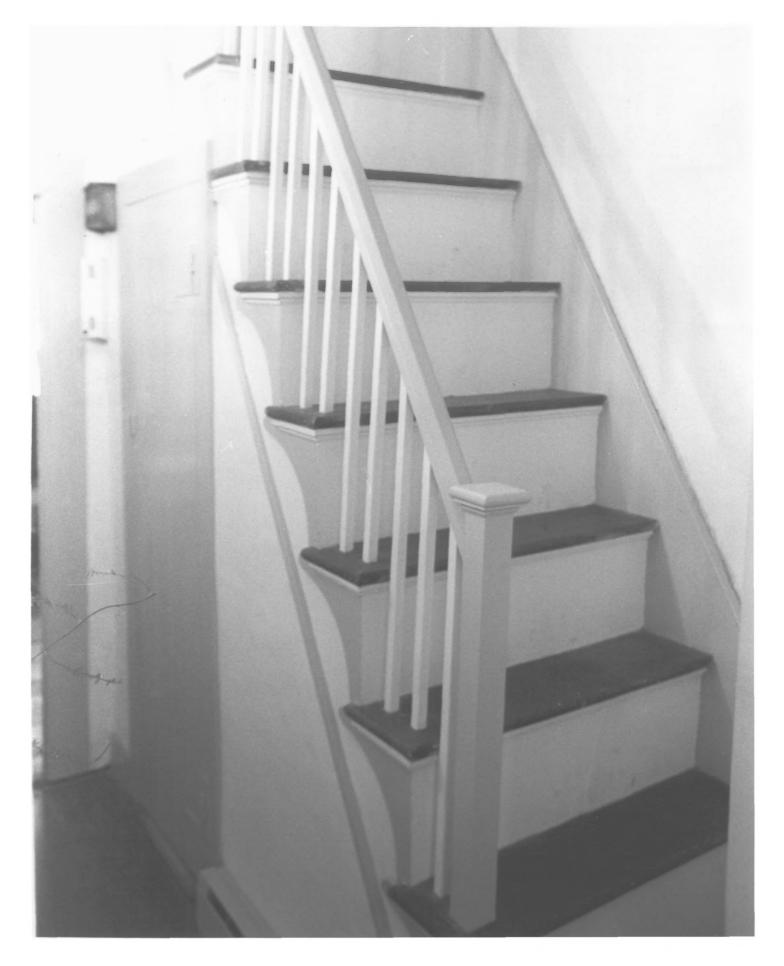

Simon Tiffany House Salem, Connecticut Historic photograph, 1940 Photograph 5 Rear of house Copy negative on file at Ct. Hist. Comm. Hartford, Connecticut

D.S.Plummer, 9/82 Photograph 6 Front Stairway Negative on file at Ct. Hist. Comm.

Hartford, Connecticut

Detail, Staircase molding

Negative on file at Ct. Hist. Comm.

D.S.Plummer, 9/82 Photograph 7

Simon Tiffany House Salem, Connecticut D.S.Plummer

Negative on file at Ct. Hist. Comm.

Photograph 8 Interior of parlor