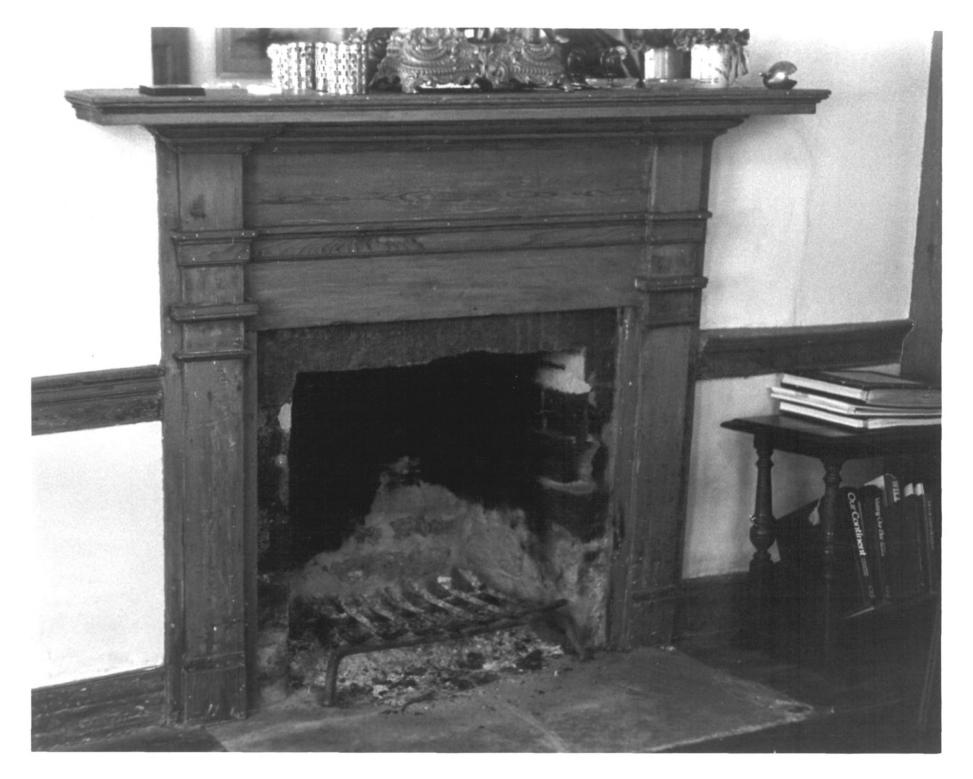

D.S.Plummer, 9/82 Photograph 9 Parlor fireplace and mantelpiece Negative on file at Ct. Hist. Comm.

D.S.Plummer, 9/82 Photograph 10 Inside shutter, parlor Negative on file at Conn. Hist. Comm. Hartford, Connecticut