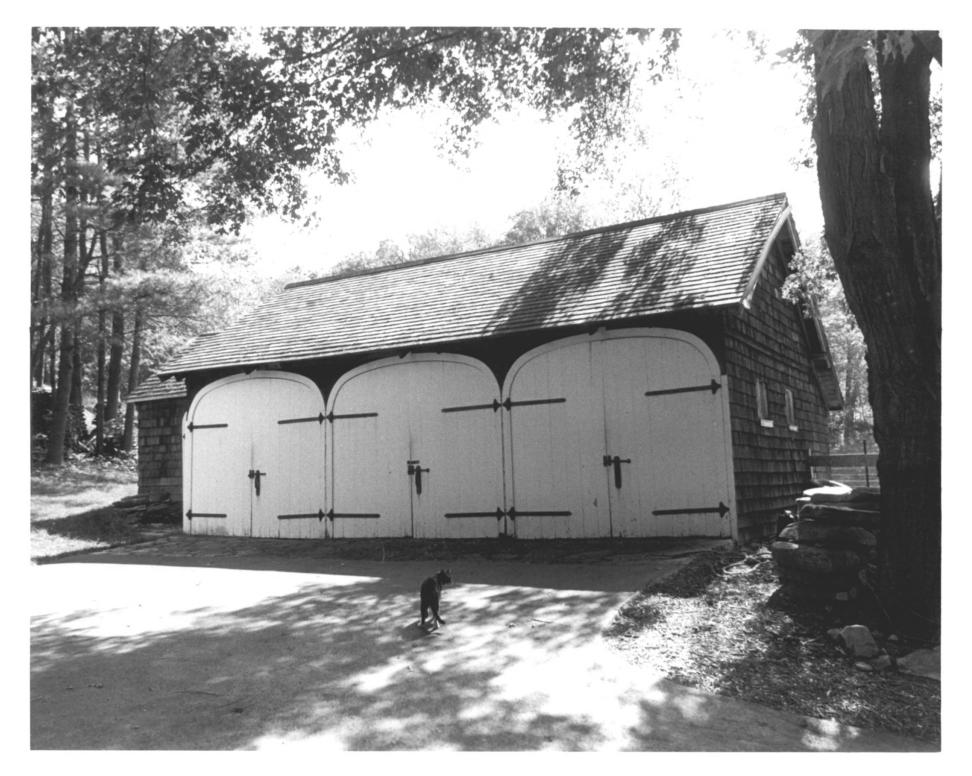

Simon Tiffany House

Salem, Connecticut

D.S.Plummer Photograph 11

Hartford, Connecticut

Negative on file at Ct. Hist. Comm.

Kitchen Interior

Negative on file at Ct. Hist. Comm.

D.S.Plummer, 9/82 Photograph 12 Garage

Negative on file at Ct. Hist. Comm.

D.S.Piummer, 9/82 Photograph 13 Outbuilding (former barn)

Simon Tiffany House Salem, Connecticut Historic Photograph, circa 1924 Photograph 14 Front and southeast side of house Copy negative on file at Ct. Hist. Comm. Hartford, Connecticut