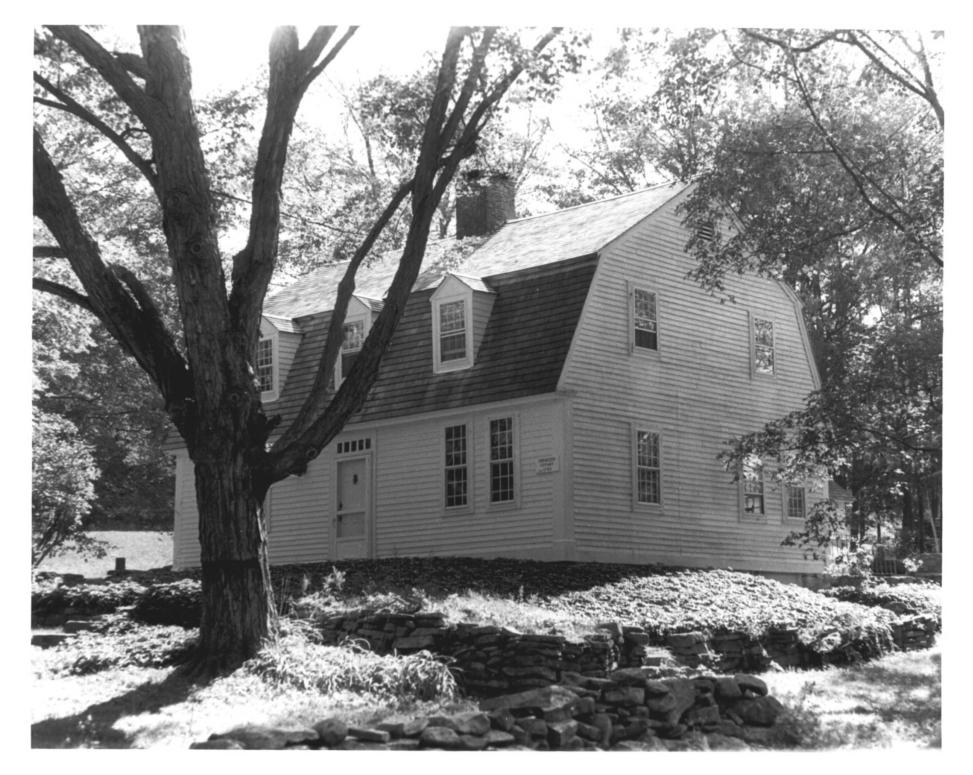

D.S.Plummer, 9/82 Photograph 1

Hartford, Connecticut

Front and Southeast side of house Negative on file at Ct. Hist. Comm.

Simon Tiffany House Salem, Connecticut D.S.Plummer, 9/82

D.S.Plummer, 9/82
Photograph 2
Rear of house
Negative on file at Ct. Hist. Comm.