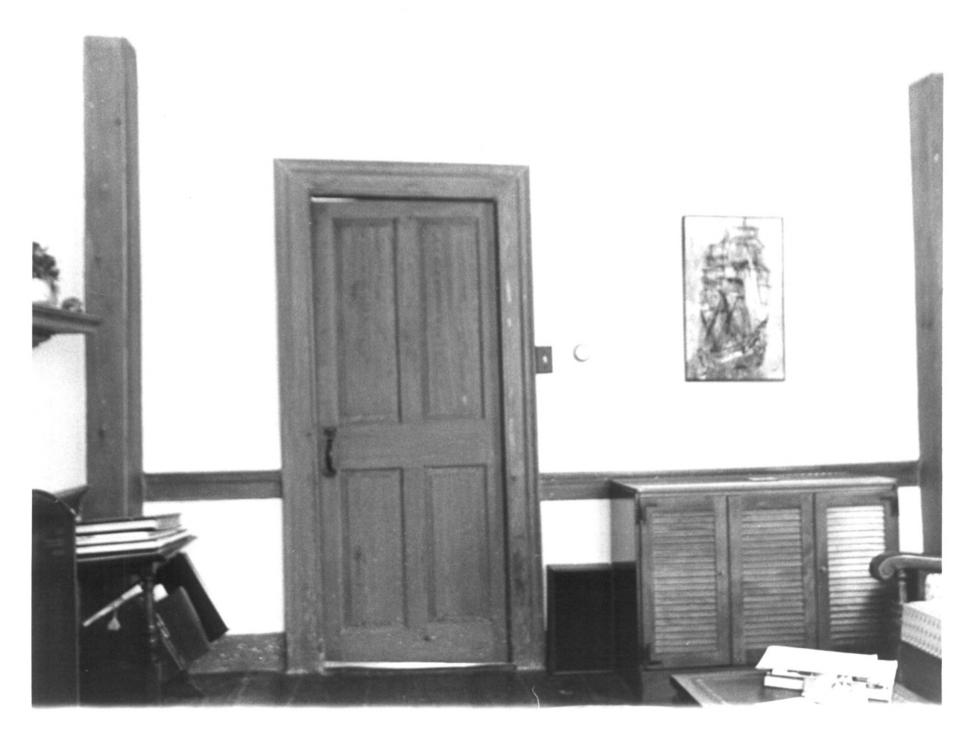

Hartford, Connecticut

Detail, Staircase molding

Negative on file at Ct. Hist. Comm.

D.S.Plummer, 9/82 Photograph 7

Simon Tiffany House Salem, Connecticut D.S.Plummer

Negative on file at Ct. Hist. Comm.

Photograph 8 Interior of parlor