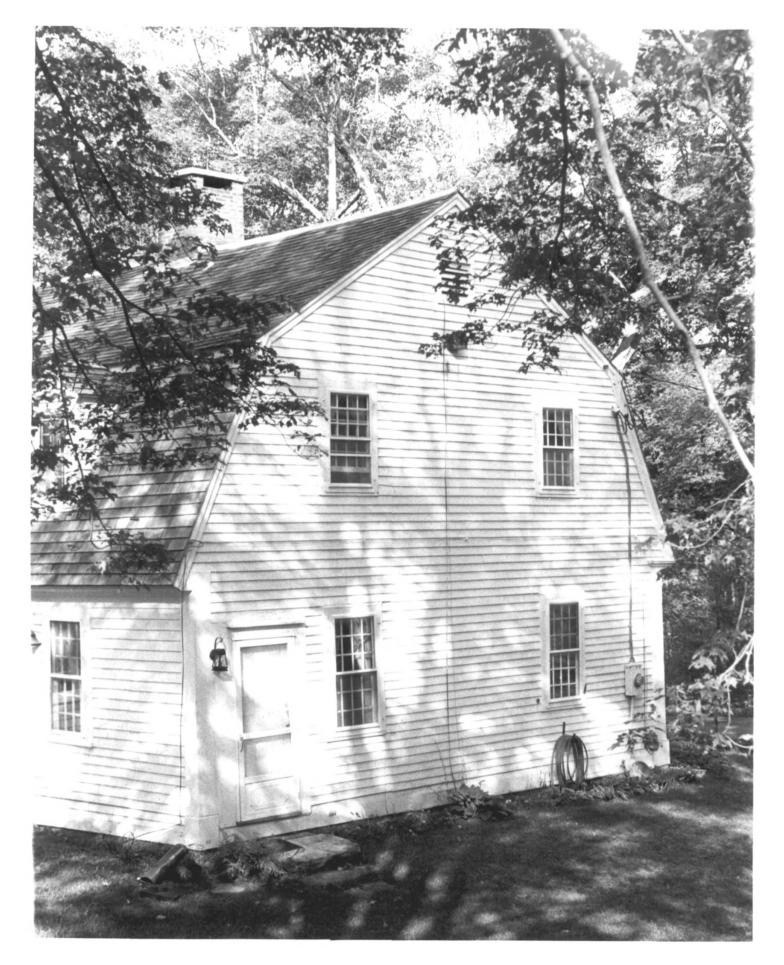

Simon Tiffany House Salem, Connecticut D.S. Plummer, 9/82 Photograph 3 Detail of crown molding above windows

Hartford, Connecticut

Negative on file at Ct. Hist. Comm.

Simon Tiffany House Salem, Connecticut D.S.Piummer, 9/82 Photograph 4 Northeast side of house Negative on file at Ct. Hist. Comm. Hartford, Connecticut