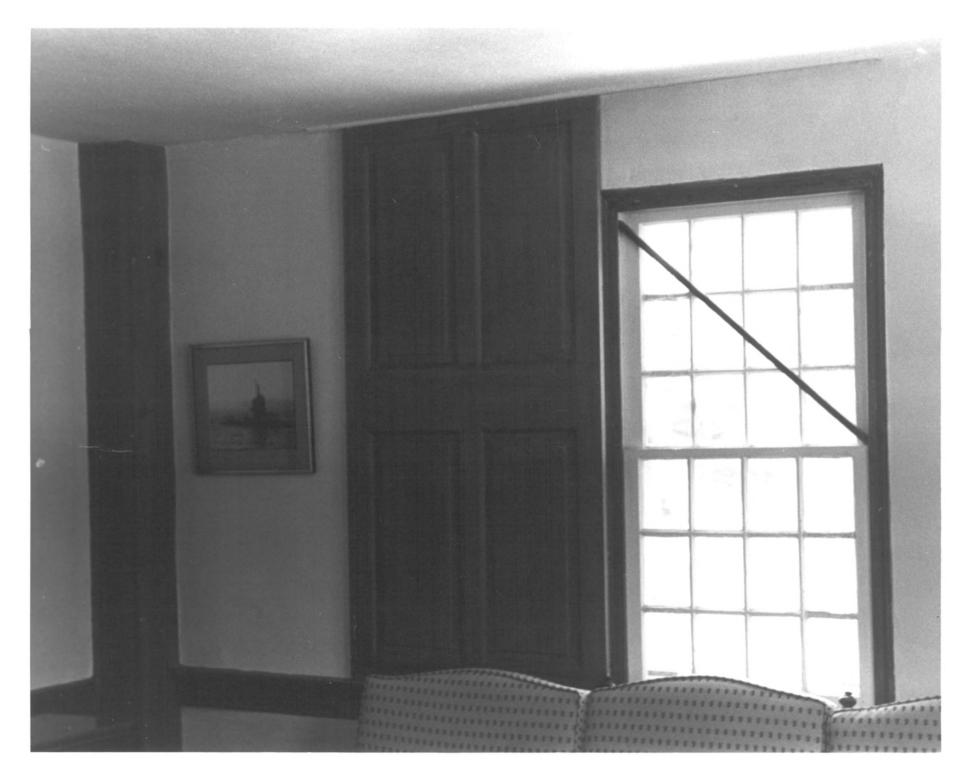

D.S.Plummer, 9/82 Photograph 9 Parlor fireplace and mantelpiece Negative on file at Ct. Hist. Comm.

D.S.Plummer, 9/82 Photograph 10 Inside shutter, parlor Negative on file at Conn. Hist. Comm. Hartford, Connecticut