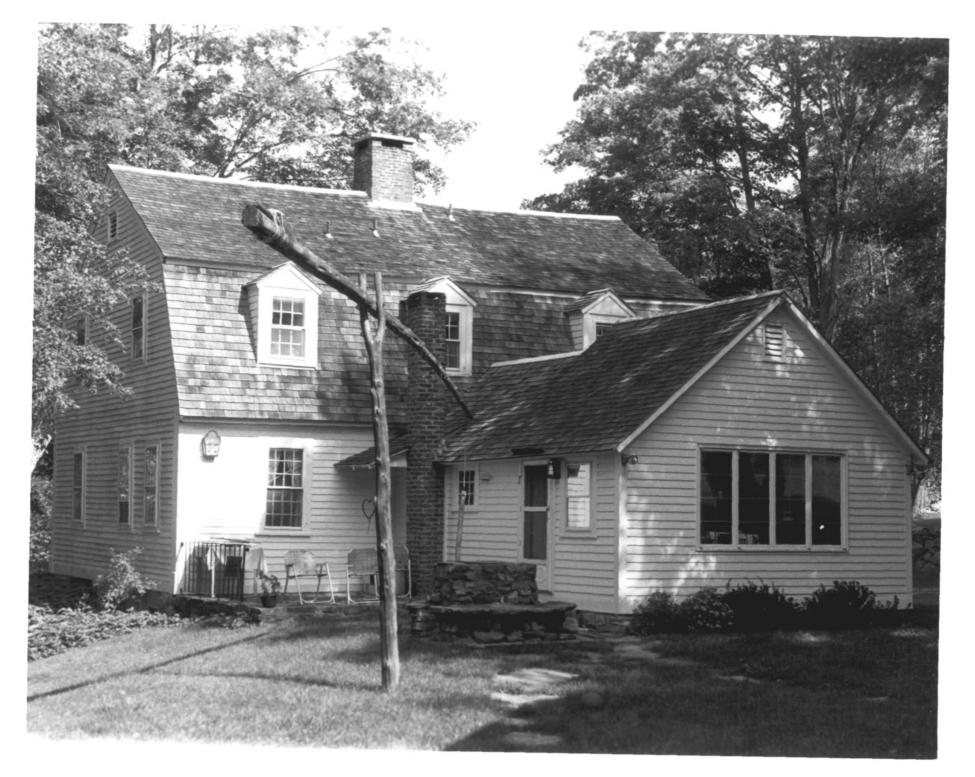

D.S.Plummer, 9/82 Photograph 1

Hartford, Connecticut

Front and Southeast side of house Negative on file at Ct. Hist. Comm.

Simon Tiffany House Salem, Connecticut D.S.Plummer, 9/82

D.S.Plummer, 9/82
Photograph 2
Rear of house
Negative on file at Ct. Hist. Comm.