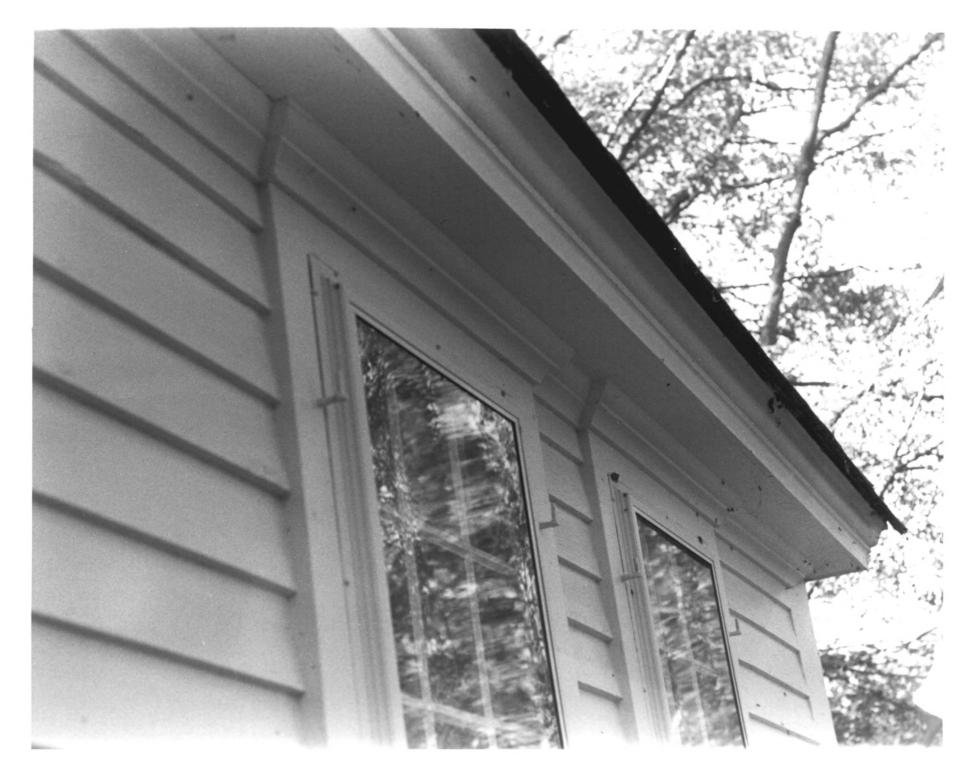

Simon Tiffany House Salem, Connecticut D.S. Plummer, 9/82 Photograph 3 Detail of crown molding above windows

Hartford, Connecticut

Negative on file at Ct. Hist. Comm.

Simon Tiffany House Salem, Connecticut D.S.Piummer, 9/82 Photograph 4 Northeast side of house Negative on file at Ct. Hist. Comm. Hartford, Connecticut