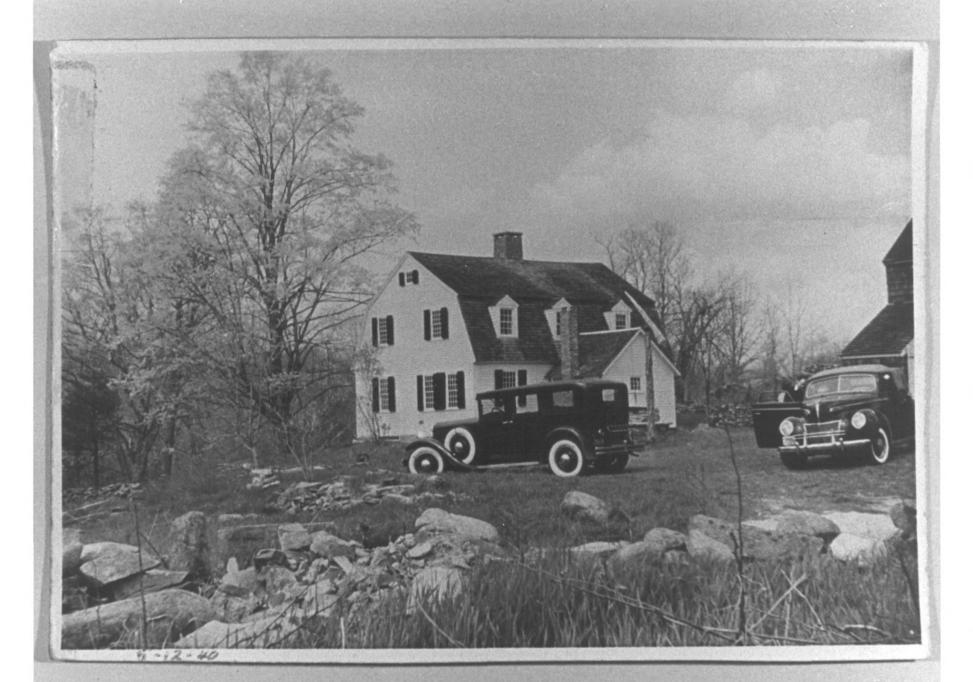

Simon Tiffany House Salem, Connecticut Historic photograph, 1940 Photograph 5 Rear of house Copy negative on file at Ct. Hist. Comm. Hartford, Connecticut

D.S.Plummer, 9/82 Photograph 6 Front Stairway Negative on file at Ct. Hist. Comm.