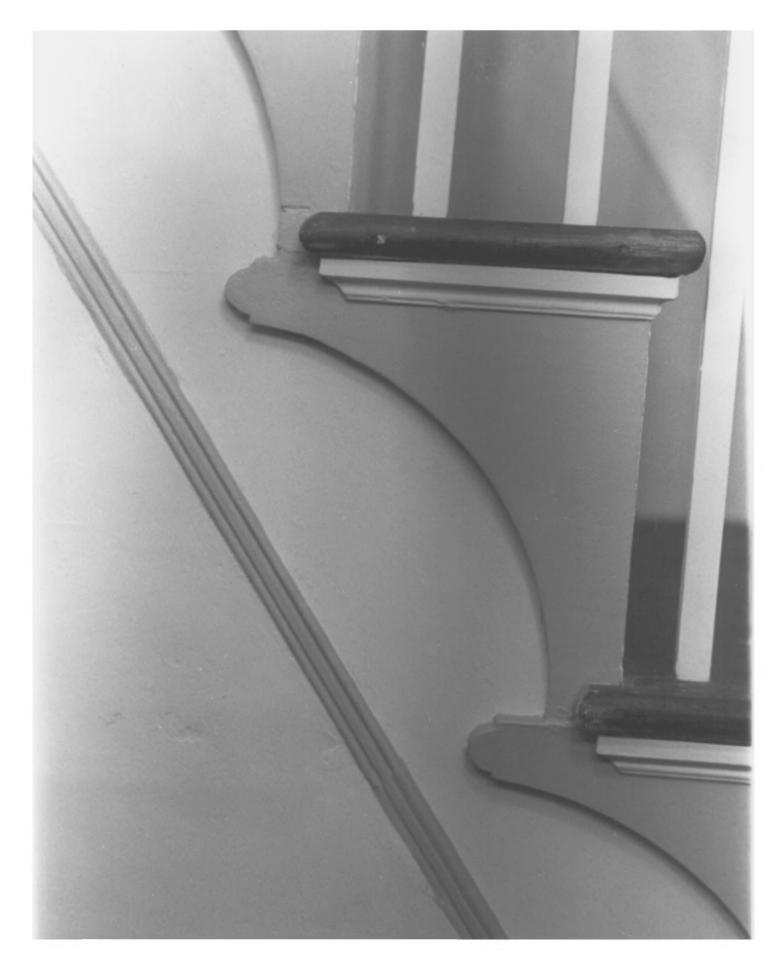

Hartford, Connecticut

Detail, Staircase molding

Negative on file at Ct. Hist. Comm.

D.S.Plummer, 9/82 Photograph 7

Simon Tiffany House Salem, Connecticut D.S.Plummer

Negative on file at Ct. Hist. Comm.

Photograph 8 Interior of parlor