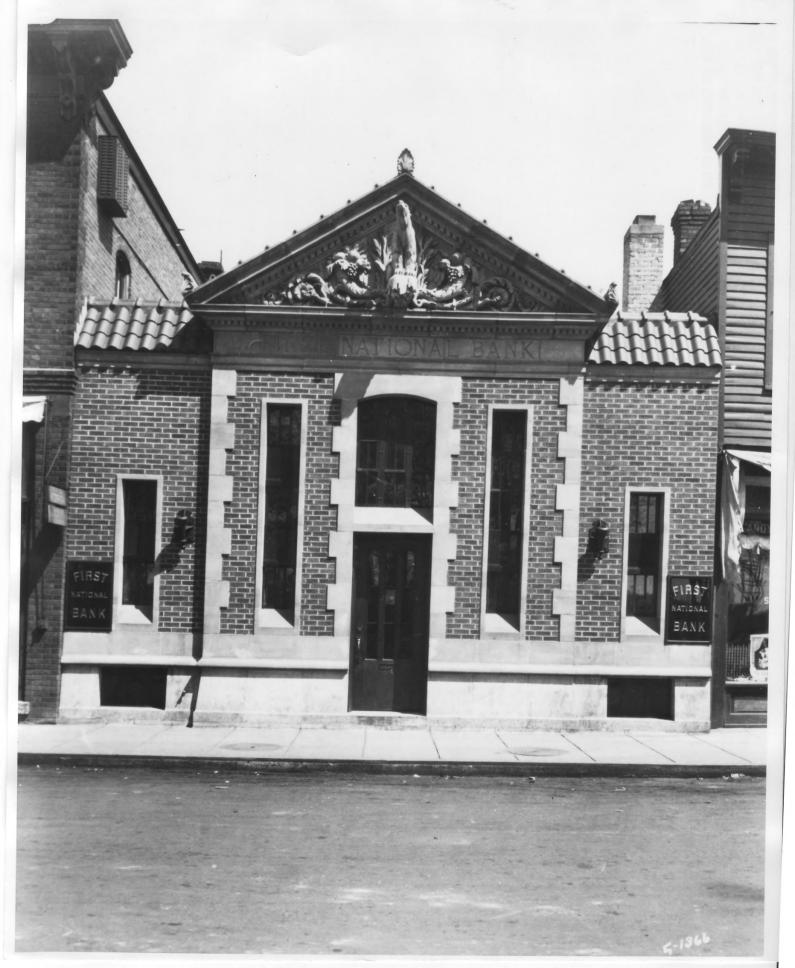

First National Bank of White Bear/The Timberdoodle Clothing Store White Bear Lake, MN; Ramsey Co. C.P. Gibson ca. 1920 Minnesota Historical Society, 690 Cedar St., St. Paul, MN West Facade 32005

photo: C.P. Gibson