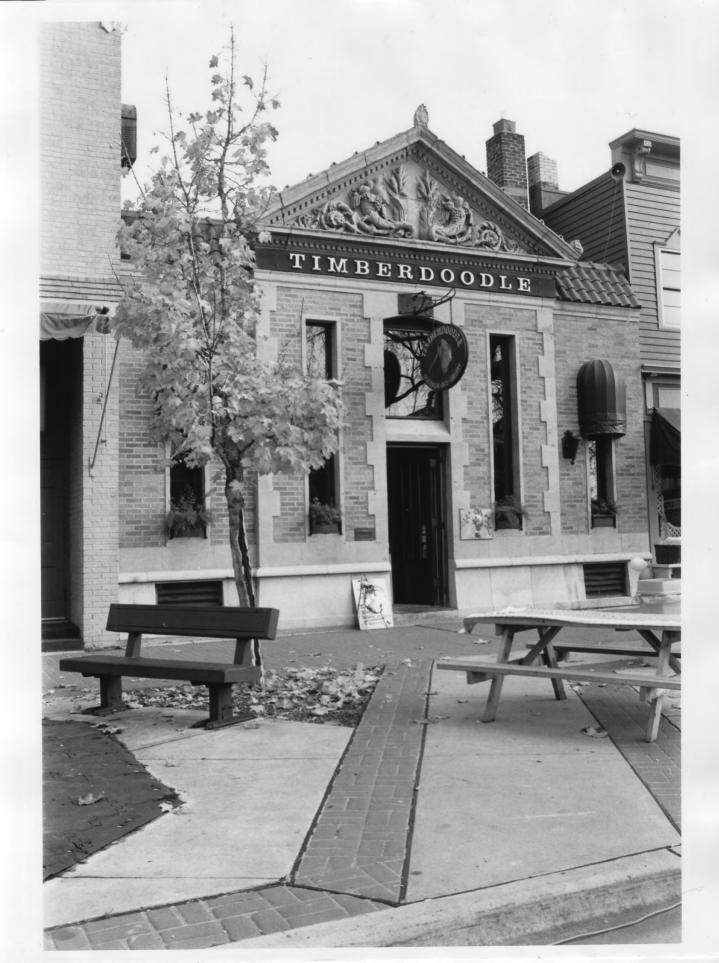

32005

First National Bank of White Bear/The Timberdoodle Clothing Store White Bear Lake, MN; Ramsey Co. Susan Roth 1982 Minnesota Historical Society, 690 Cedar St., St. Paul, MN West facade 05526/11

FROM THE COLLECTIONS OF THE MINNESOTA HISTORICAL SOCIETY THIS PHOTOGRAPH IS FOR REFERENCE USE ONLY. IT MAY NOT BE REPRODUCED OR SOLD WITHOUT WRITTEN PERMISSION.