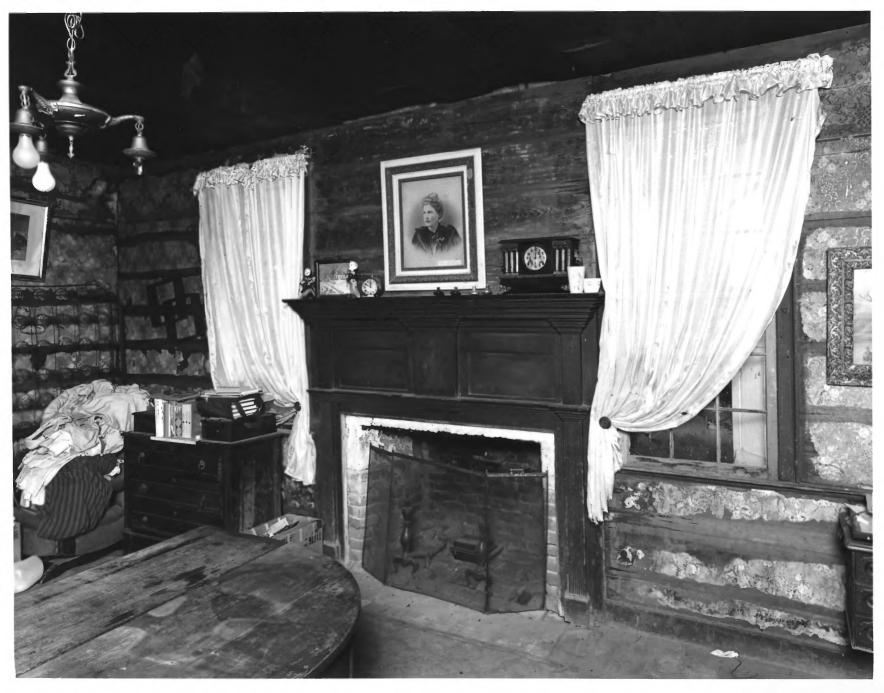

WILLIAM TERRELL HOMEPLACE Near Lawrenceville, Gwinnett County, Georgia Photographer: James R. Lockhart Negative Filed: Georgia Department of Natural Resources Date: August, 1981 Description (5 of 8): First floor (west room); photographer facing southwest.