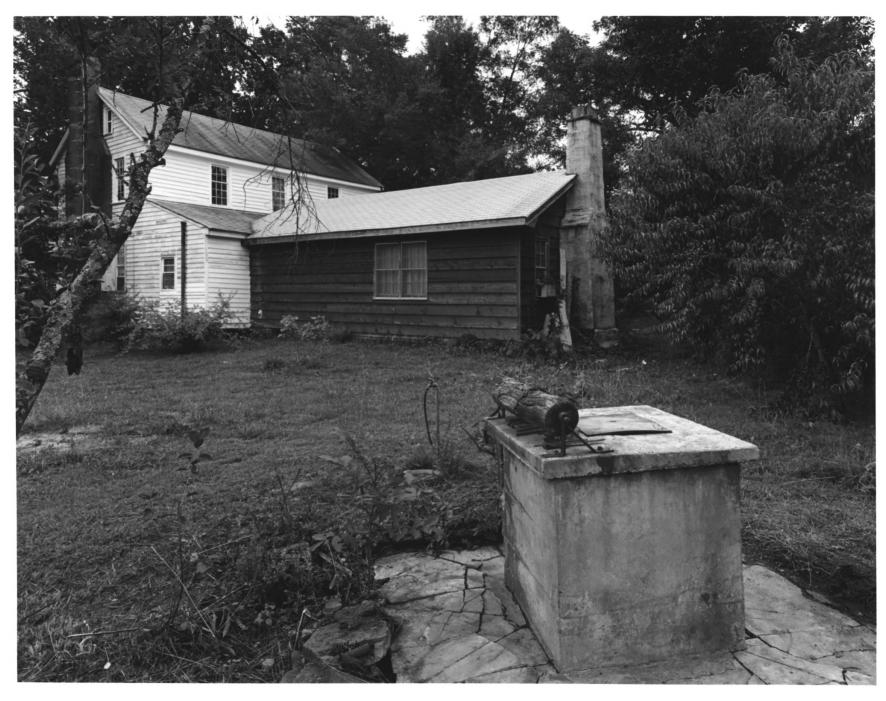

Photographer: James R. Lockhart Negatives Filed: Georgia Department of Natural Resources Date: August, 1981 Description (3 of 8): Rear view; photographer facing southwest.

- WILLIAM TERRELL HOMEPLACE
- Near Lawrenceville, Gwinnett County, Georgia
- Photographer: James R. Lockhart Negatives Filed: Georgia Department of Natural Resources Date: August, 1981 Description (4 of 8): Rear view showing addition and well; photographer facing southwest.