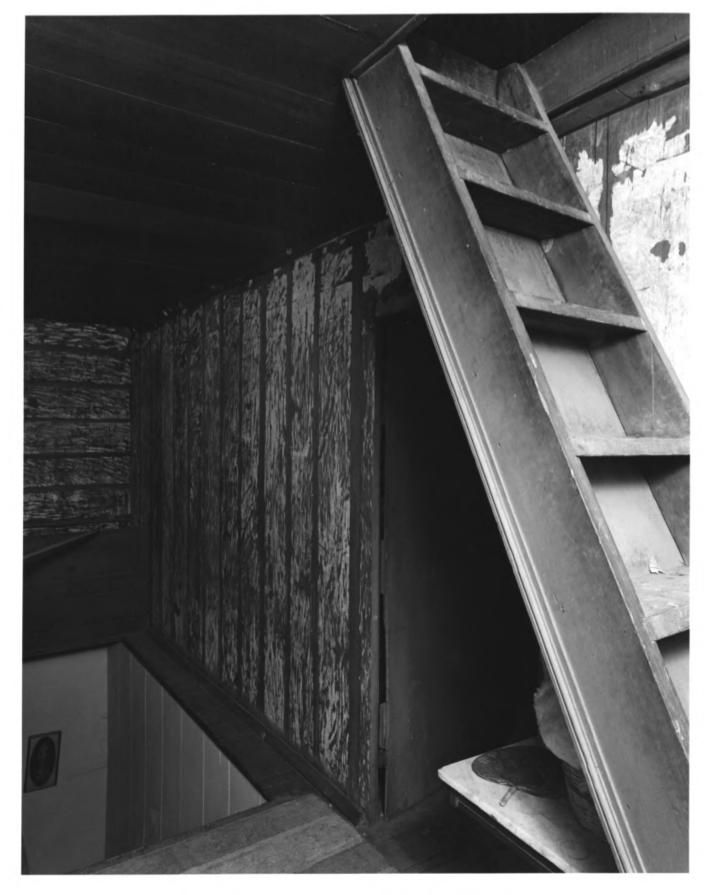

Photographer: James R. Lockhart Negative Filed: Georgia Department of Natural Resources Date: August, 1981 Description (8 of 8): Second Floor, stairways; photographer facing northeast.