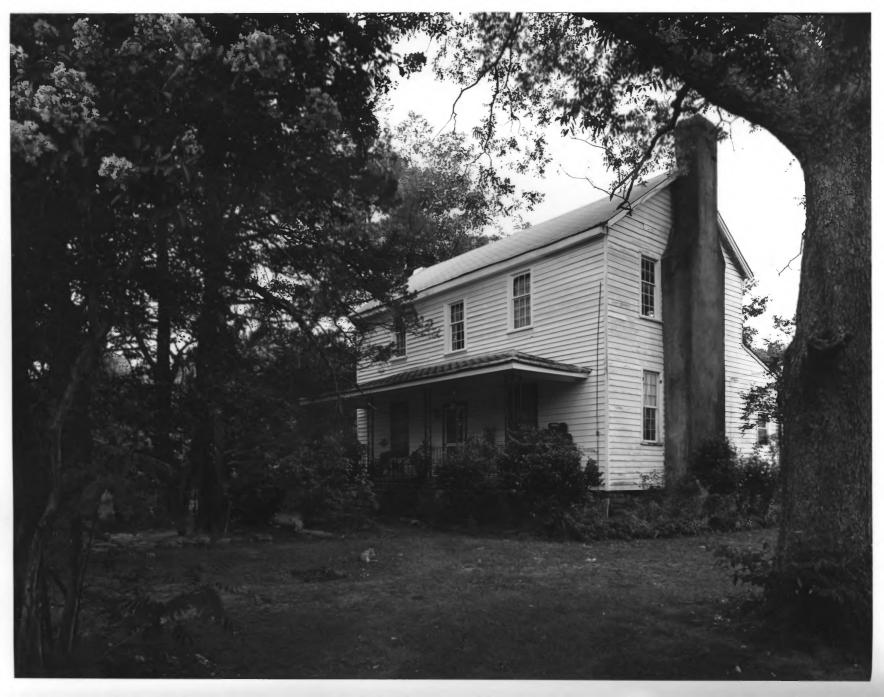

Photographer: James R. Lockhart Negative Filed: Georgia Department of Natural Resources Date: August, 1981 Description (1 of 8): Front view; photographer facing northwest.

Photographer: James R. Lockhart Negatives Filed: Georgia Department of Natural Resources Date: August, 1981 Description (2 of 8): Front view; photographer facing northeast.