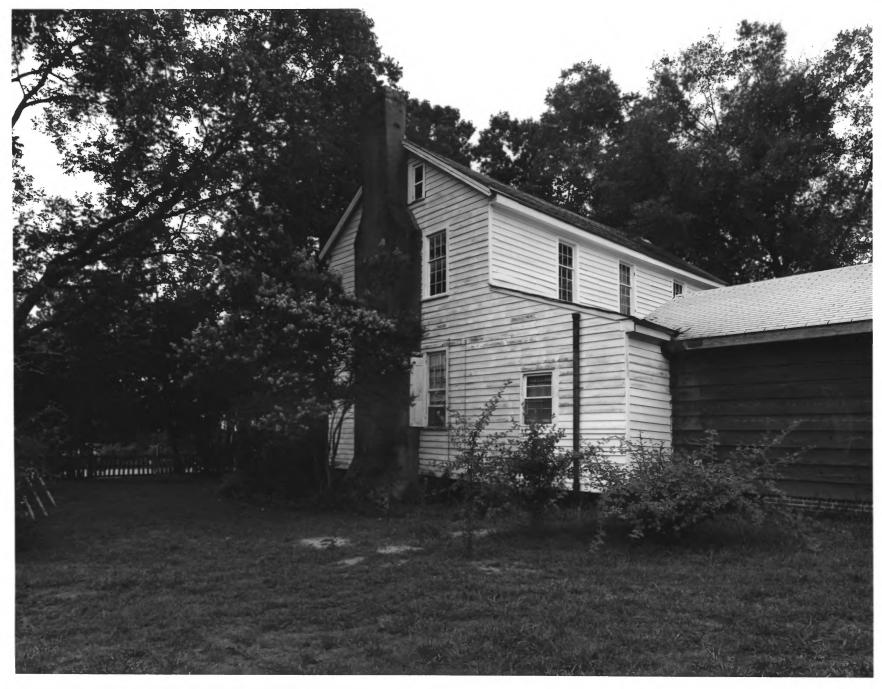

Photographer: James R. Lockhart Negatives Filed: Georgia Department of Natural Resources Date: August, 1981 Description (3 of 8): Rear view; photographer facing southwest.

- WILLIAM TERRELL HOMEPLACE
- Near Lawrenceville, Gwinnett County, Georgia
- Photographer: James R. Lockhart Negatives Filed: Georgia Department of Natural Resources Date: August, 1981 Description (4 of 8): Rear view showing addition and well; photographer facing southwest.