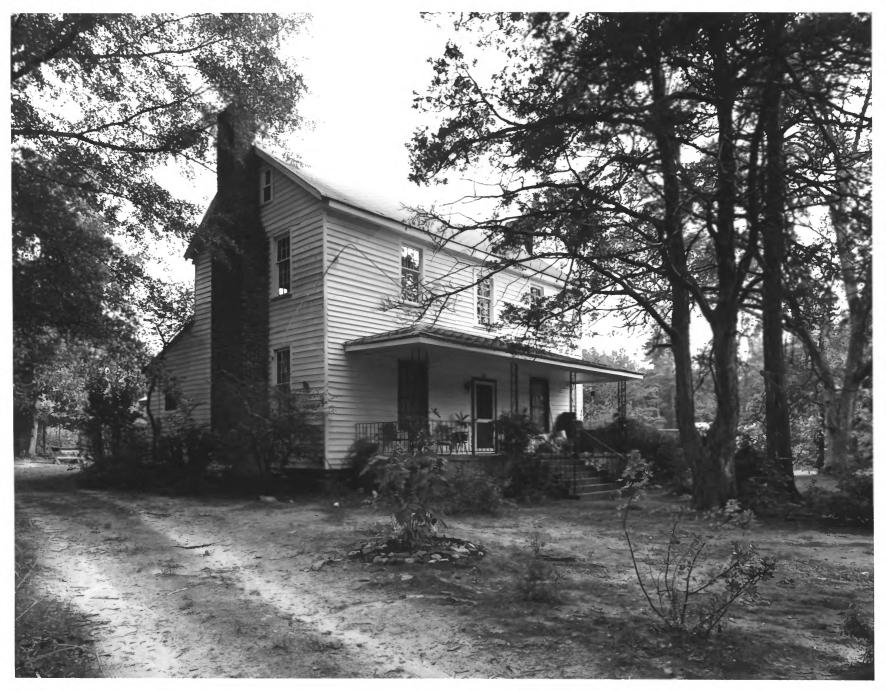

Photographer: James R. Lockhart Negative Filed: Georgia Department of Natural Resources Date: August, 1981 Description (1 of 8): Front view; photographer facing northwest.

Photographer: James R. Lockhart Negatives Filed: Georgia Department of Natural Resources Date: August, 1981 Description (2 of 8): Front view; photographer facing northeast.