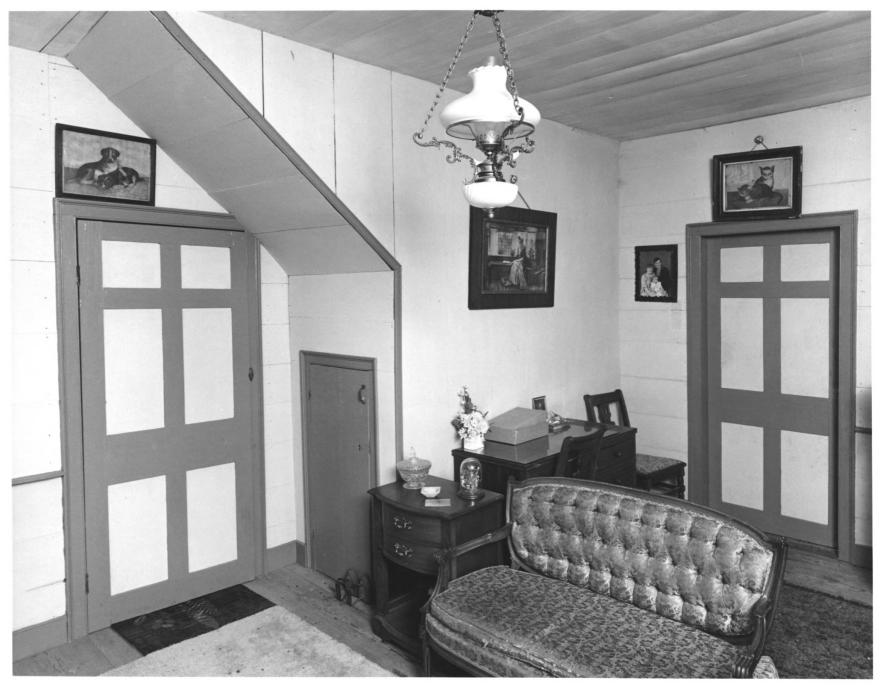

Photographer: James R. Lockhart Negatives Filed: Georgia Department of Natural Resources Date: August, 1981 Description (6 of 8): First floor (east room); photographer facing northwest.

Photographer: James R. Lockhart Negative Filed: Georgia Department of Natural Resources Date: August, 1981 Description (7 of 8): Second floor (west room); photographer facing southwest.