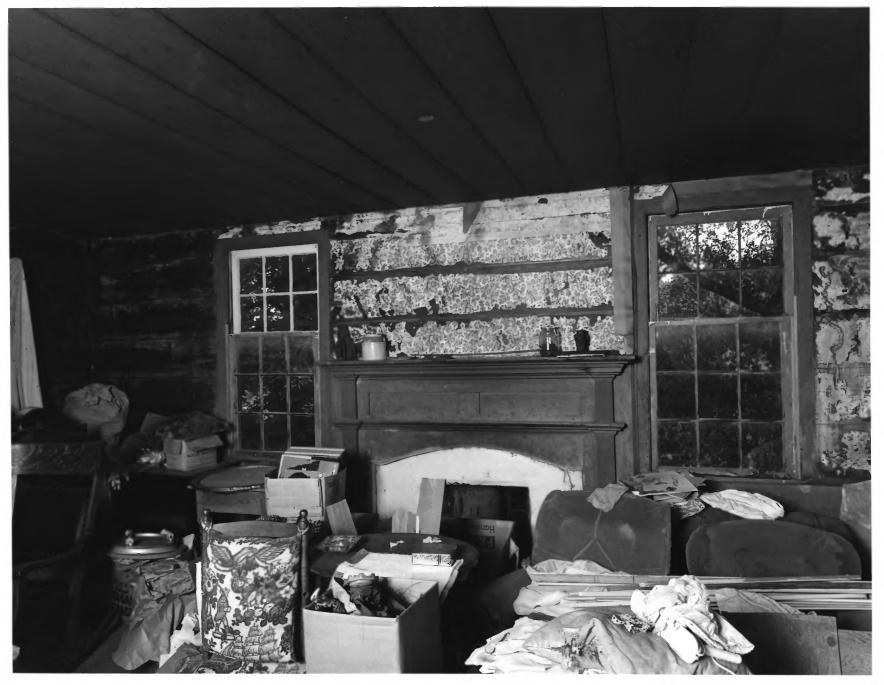

Photographer: James R. Lockhart Negatives Filed: Georgia Department of Natural Resources Date: August, 1981 Description (6 of 8): First floor (east room); photographer facing northwest.

Photographer: James R. Lockhart Negative Filed: Georgia Department of Natural Resources Date: August, 1981 Description (7 of 8): Second floor (west room); photographer facing southwest.