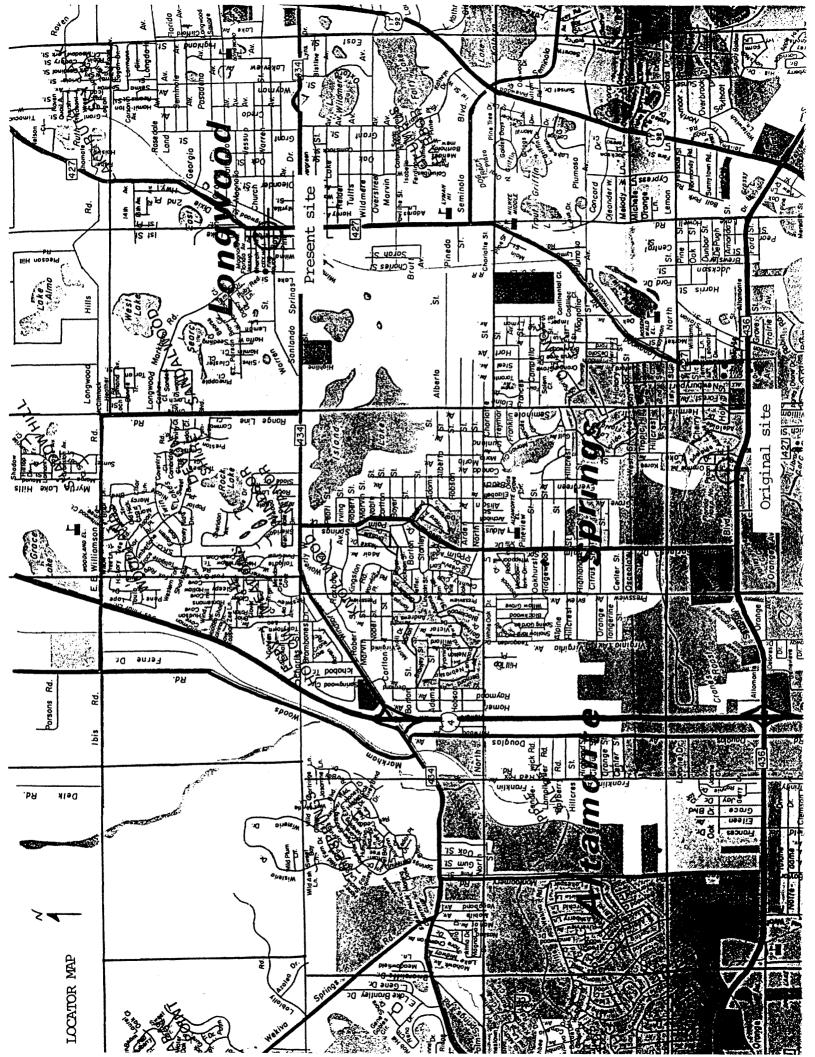

UNITED STATES DEPARTMENT OF THE INTERIOR NATIONAL PARK SERVICE

| 1 | <u> </u> | 1[ | 4 | 11 | 7 | 8 |   |
|---|----------|----|---|----|---|---|---|
| _ |          | _  | _ |    |   |   | • |

| STATE            |                          |
|------------------|--------------------------|
| Florida          |                          |
| COUNTY           |                          |
| Seminole         |                          |
| FOR NPS USE ONLY |                          |
|                  | Florida COUNTY: Seminole |