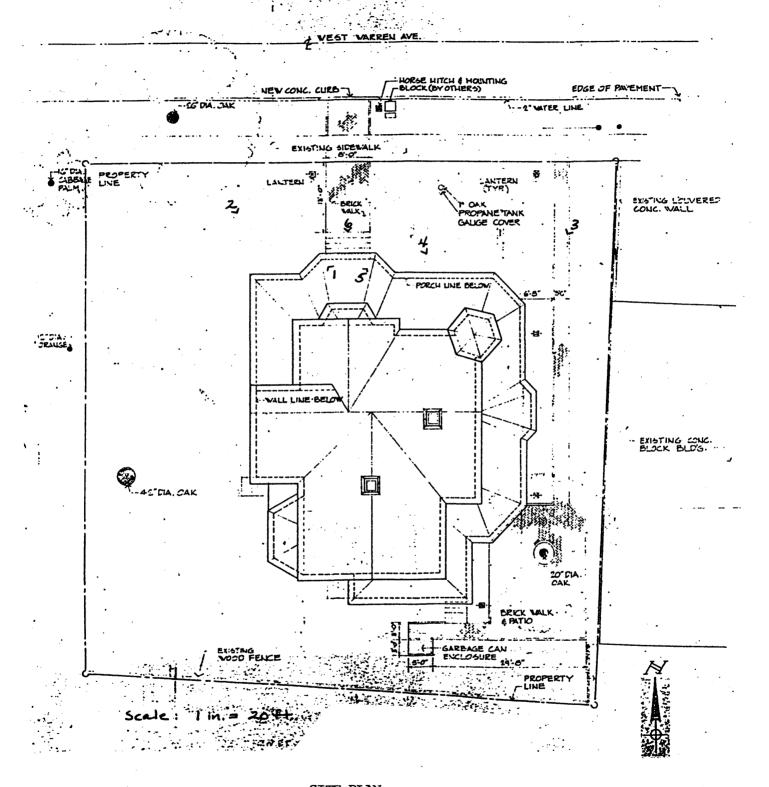

servation, Longwood, FL
  - 6) View of Longwood Hotel from front porch of Bradlee-McIntyre House, showing setting; camera facing NW
  - 7) 1 of 10

### Items 1-5 are the same for the remaining photographs.

- 2 6) Main facade (N) and W elevation; camera facing SE
  - 7) 2 of 10
- 3 6) Tower and oblique view of E elevation; camera facing SW
  - 7) 3 of 10
- 4 6) Detail of tower; camera facing SE
  - 7) 4 of 10
- 5 6) Detail of porch woodwork; camera facing NE
  - 7) 5 of 10
- 6 6) Main entrance; camera facing S
  - 7) 6 of 10
- 7 6) S fireplace in Grand Salon; camera facing S
  - 7) 7 of 10
- 8 6) Main staircase at first floor; camera facing W
  - 7) 8 of 10
- 9 6) Stair at second floor; camera facing NW
  - 7) 9 of 10
- 10 6) Sitting Room on second floor; camera facing NE
  - 7) 10 of 10



SITE PLAN

BRADLEE-McINTYRE HOUSE
Longwood, Seminole Co., FL



FIRST FLOOR
BRADLEE-McINTYRE HOUSE
Longwood, Seminole Co., FL



SECOND FLOOR

BRADLEE-McINTYRE HOUSE

Longwood, Seminole Co., FL