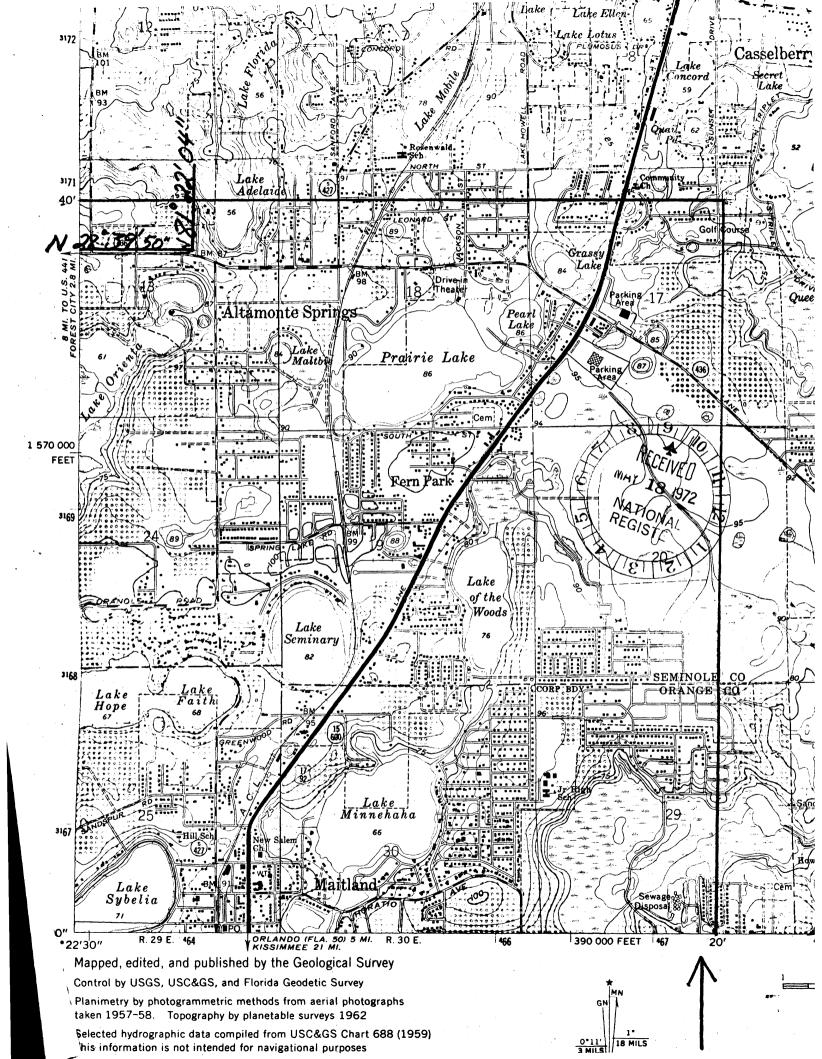

### NATIONAL REGISTER OF HISTORIC PLACES

| Florida         |      |
|-----------------|------|
| COUNTY:         |      |
| Seminole        |      |
| FOR NPS USE ONL | Y    |
| ENTRY NUMBER    | DATE |
| IIIN 1 2 1072   |      |