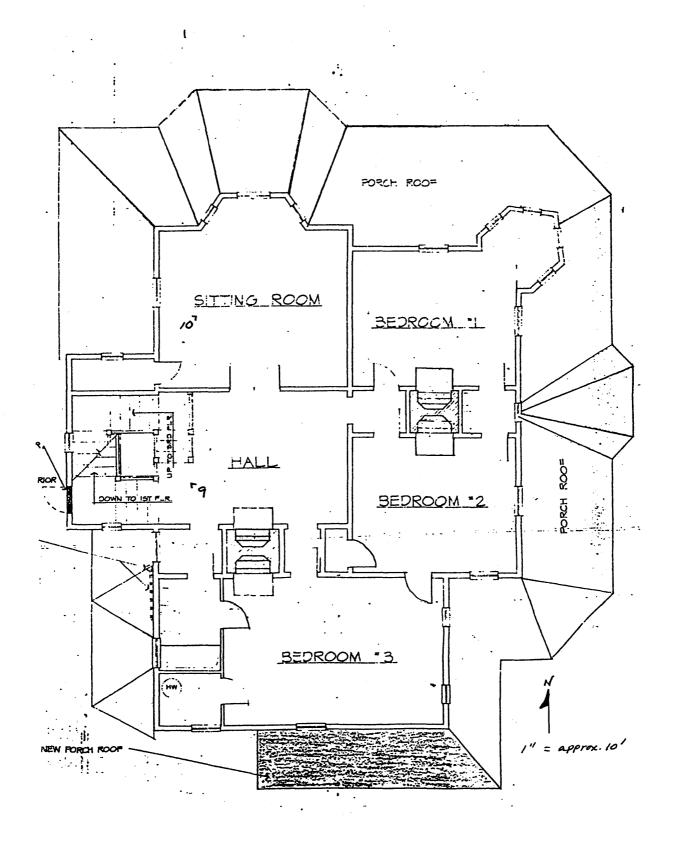

UNITED STATES DEPARTMENT OF THE INTERIOR NATIONAL PARK SERVICE

| 1 | <u> </u> | 1[ | 4 | 11 | 7 | 8 |   |
|---|----------|----|---|----|---|---|---|
| _ |          | _  | _ |    |   |   | • |

| STATE            |                          |
|------------------|--------------------------|
| Florida          |                          |
| COUNTY           |                          |
| Seminole         |                          |
| FOR NPS USE ONLY |                          |
|                  | Florida COUNTY: Seminole |