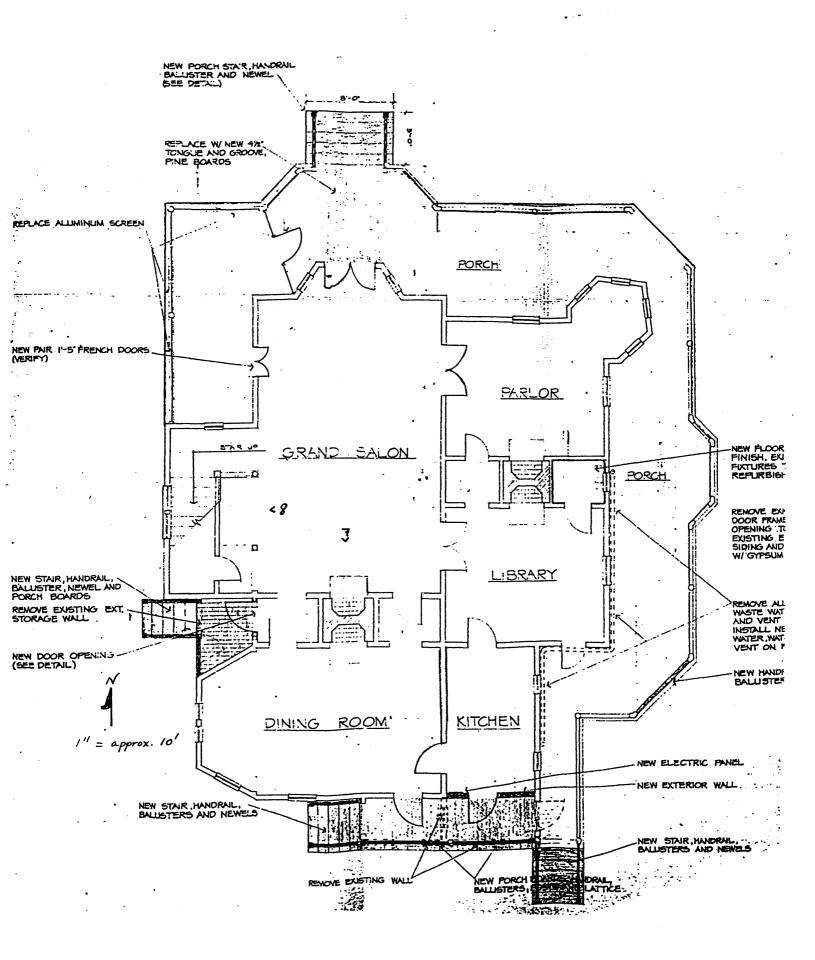

UNITED STATES DEPARTMENT OF THE INTERIOR NATIONAL PARK SERVICE

| 1 | <u> </u> | 1[ | 4 | 11 | 7 | 8 |   |
|---|----------|----|---|----|---|---|---|
| _ |          | _  | _ |    |   |   | • |

| STATE            |                          |
|------------------|--------------------------|
| Florida          |                          |
| COUNTY           |                          |
| Seminole         |                          |
| FOR NPS USE ONLY |                          |
|                  | Florida COUNTY: Seminole |