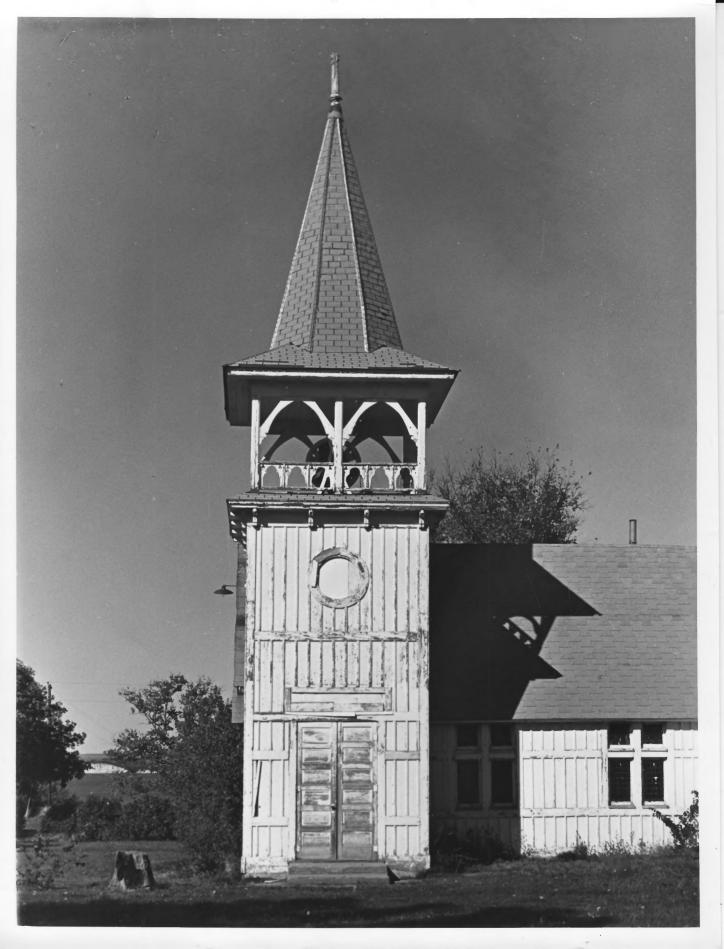

|                                                           | ED STATES DEPARTMENT OF THE INTERIOR NATIONAL PARK SERVICE         | Nebraska                                                                                          |
|-----------------------------------------------------------|--------------------------------------------------------------------|---------------------------------------------------------------------------------------------------|
| NATION                                                    | PROPERTY PHOTOGRAPH FORM                                           |                                                                                                   |
| PRO                                                       |                                                                    |                                                                                                   |
| (Type all entries - attach to or enclose with photograph) |                                                                    | MAR 16 1972                                                                                       |
| 1. NAME                                                   |                                                                    |                                                                                                   |
| COMMON:                                                   | Episcopal Church                                                   |                                                                                                   |
| AND/OR HISTORIC:                                          | Church of Our Most Merciful Sav                                    | vior:                                                                                             |
| 2. LOCATION                                               |                                                                    |                                                                                                   |
| STREET AND NUMBER                                         | Santee Indian Reservation                                          | (1)                                                                                               |
| CITY OR TOWN:                                             | Santee                                                             | 自然言意                                                                                              |
| STATE:                                                    | Nebraska 31                                                        | Knox GG GG T                                                                                      |
| 3. PHOTO REFERENCE                                        |                                                                    | Ve. 15 5 7 67                                                                                     |
| PHOTO CREDIT:                                             | Nebraska State Historical Socie                                    | ety No. 5                                                                                         |
| DATE OF PHOTO:                                            | November 1970                                                      |                                                                                                   |
| NEGATIVE FILED AT:                                        | Nebraska State Historical Socie<br>1500 "R" Street, Lincoln, Nebra | 들어 살 수 있다면 가장 살아가는 아니라 아이들이 얼마나 가장 하는 사람들이 되었다면 하는 것이 없다면 하는데 |
| 4. IDENTIFICATION                                         |                                                                    |                                                                                                   |
| DESCRIBE VIEW, DI                                         | RECTION, ETC.                                                      |                                                                                                   |
|                                                           | Episcopal Church; exterior view View towards the east.             | of the belfry.                                                                                    |