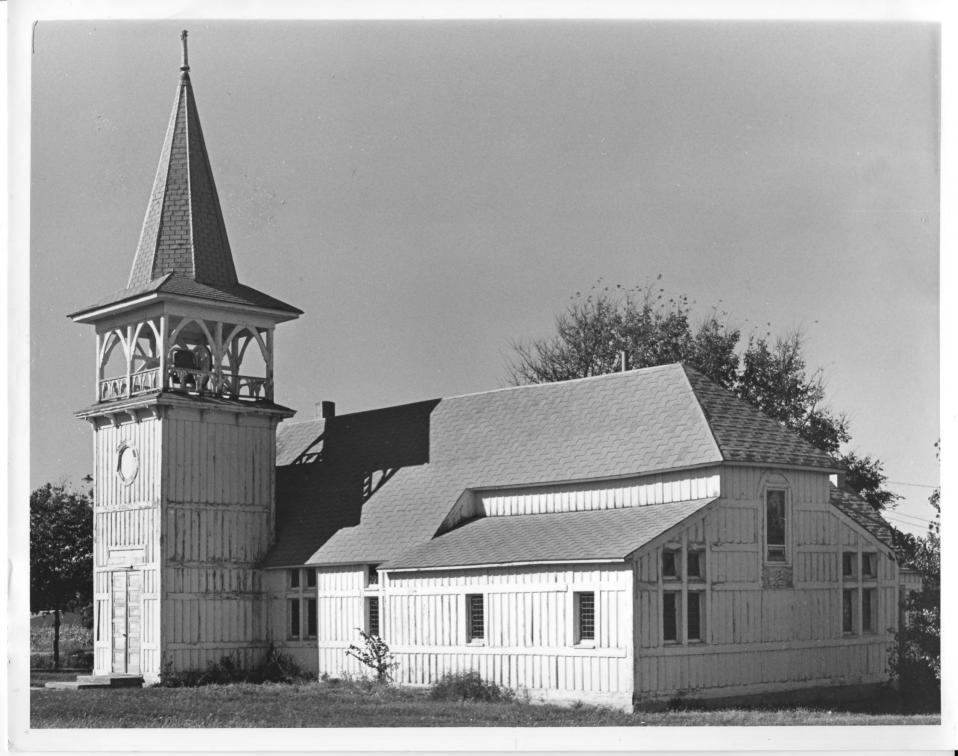

UNITED STATES DEPARTMENT OF THE INTERIOR Nebraska NATIONAL PARK SERVICE COUNTY NATIONAL REGISTER OF HISTORIC PLACES Knox PROPERTY PHOTOGRAPH FORM FOR NPS USE ONLY ENTRY NUMBER DATE (Type all entries - attach to or enclose with photograph) I. NAME Episcopal Church 0 COMMON: Church of Our Most Merciful Savior LOCATION Santee Indian Reservation  $\Rightarrow$ CITY OR TOWN: 2 Santee COUNTY: CODE CODE STATE: Nebraska Knox PHOTO REFERENCE Nebraska State Historical Society PHOTO CREDIT: November 1970 DATE OF PHOTO: Nebraska State Historical Society ш 1500 "R" Street, Lincoln, Nebraska ш IDENTIFICATION DESCRIBE VIEW, DIRECTION, ETC. Episcopal Church; exterior side (west) and rear (south) elevations. View towards the northeast.