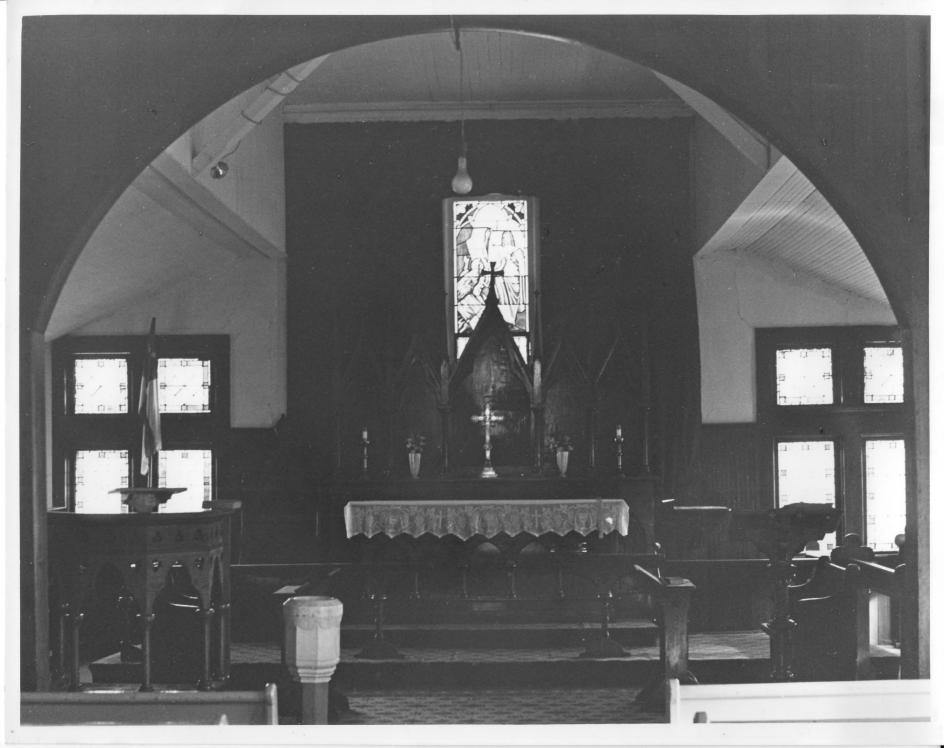

|                   | NATIONAL REGISTER OF HISTORIC PLACES  PROPERTY PHOTOGRAPH FORM                                   |              |         |
|-------------------|--------------------------------------------------------------------------------------------------|--------------|---------|
| PRO               |                                                                                                  |              | Y       |
| (Type all         | entries - attach to or enclose with photograph)                                                  | MAR 1 8 1972 | D.      |
| 1. NAME           |                                                                                                  |              |         |
| COMMON:           | Episcopal Church                                                                                 |              |         |
| AND/OR HISTORIC:  | Church of Our Most Merciful Savio                                                                | r            |         |
| 2. LOCATION       | 26.00                                                                                            |              |         |
| STREET AND NUMBE  | Santee Indian Reservation                                                                        | 738          | ğ<br>21 |
| CITY OR TOWN:     | Santee R                                                                                         |              |         |
| STATE:            | CODE COUNTY:                                                                                     | NOW THE THE  |         |
|                   | Nebraska 31                                                                                      | Knox         |         |
| 3. PHOTO REFERENC |                                                                                                  | / /          |         |
| PHOTO CREDIT:     | Nebraska State Historical Society                                                                |              |         |
| DATE OF PHOTO:    | November 1970                                                                                    |              | 1000    |
|                   | <ul> <li>Nebraska State Historical Society</li> <li>1500 "R" Street, Lincoln, Nebrask</li> </ul> |              |         |
| 4. IDENTIFICATION | - William                                                                                        |              |         |
| DESCRIBE VIEW, D  | RECTION, ETC.                                                                                    |              |         |
|                   | Episcopal Church; interior (south the alter. View towards the south                              |              |         |