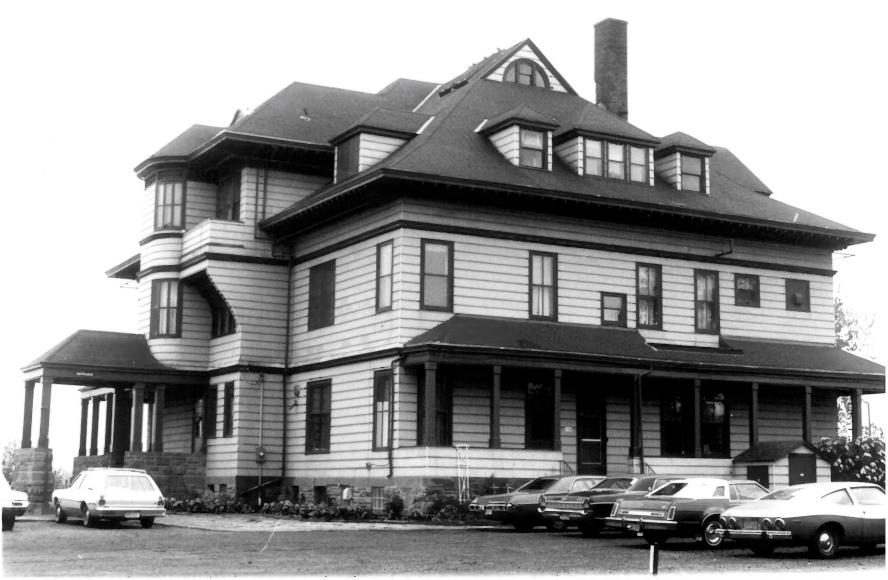

PATTISON, MARTIN, HOUSE. 906 E. 2nd Street, Superior, Douglas County, WI. Photo by M. McMillan, July 1980. Neg. at WI Hist. Society, View from SE. Photo #3 of 4.

PATTISON, MARTIN, HOUSE. 906 E. 2nd Street, Superior, Douglas County, WI. Photo by M.McMillan, July 1980. Neg. at WI Hist. Society. View from NW. Photo #4 of 4.