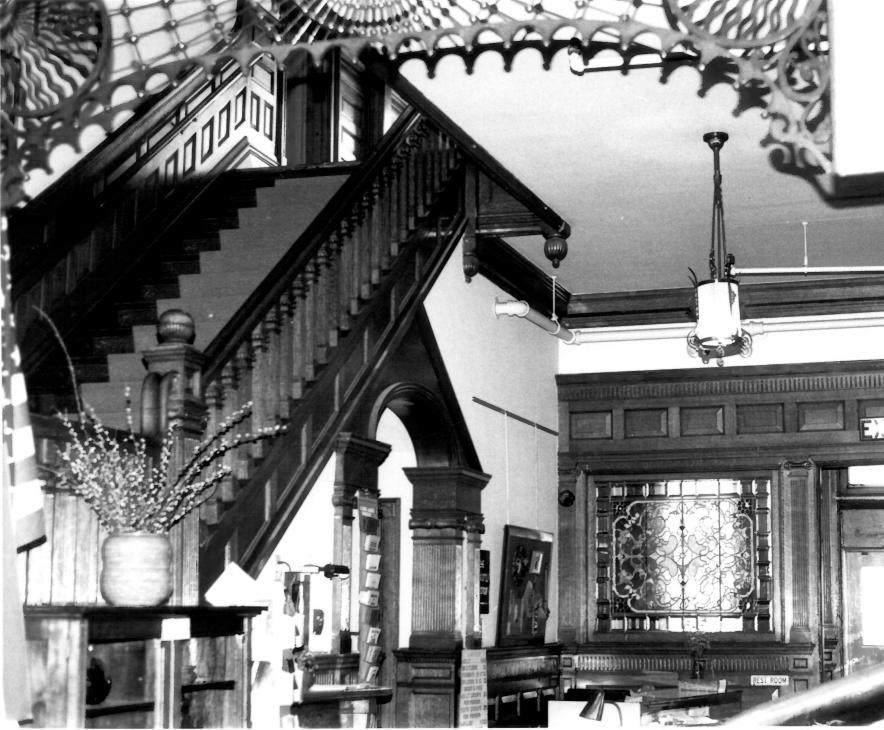

PATTISON, MARTIN , HOUSE. 902 E. 2nd Street, Superior, Douglas County, WI. Photo by M. McMillan, July 1980. Neg. at WI Hist. Society. Interior, Main Hall. Photo # 1 of 4.

PATTISON, MARTIN, HOUSE. 902 E. 2nd Street, Superior, Douglas County, WI. Photo by M.McMillan, July 1980. Neg. at WI Hist. Society. Interior, Family parlor. Photo #2 of 4.