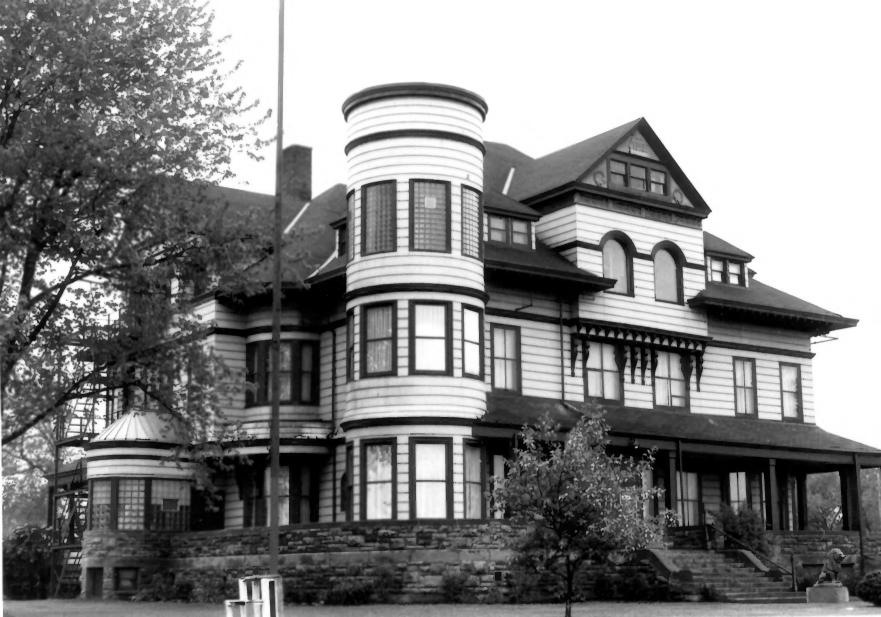

PATTISON, MARTIN, HOUSE. 906 E. 2nd Street, Superior, Douglas County, WI. Photo by M. McMillan, July 1980. Neg. at WI Hist. Society, View from SE. Photo #3 of 4.

PATTISON, MARTIN, HOUSE. 906 E. 2nd Street, Superior, Douglas County, WI. Photo by M.McMillan, July 1980. Neg. at WI Hist. Society. View from NW. Photo #4 of 4.