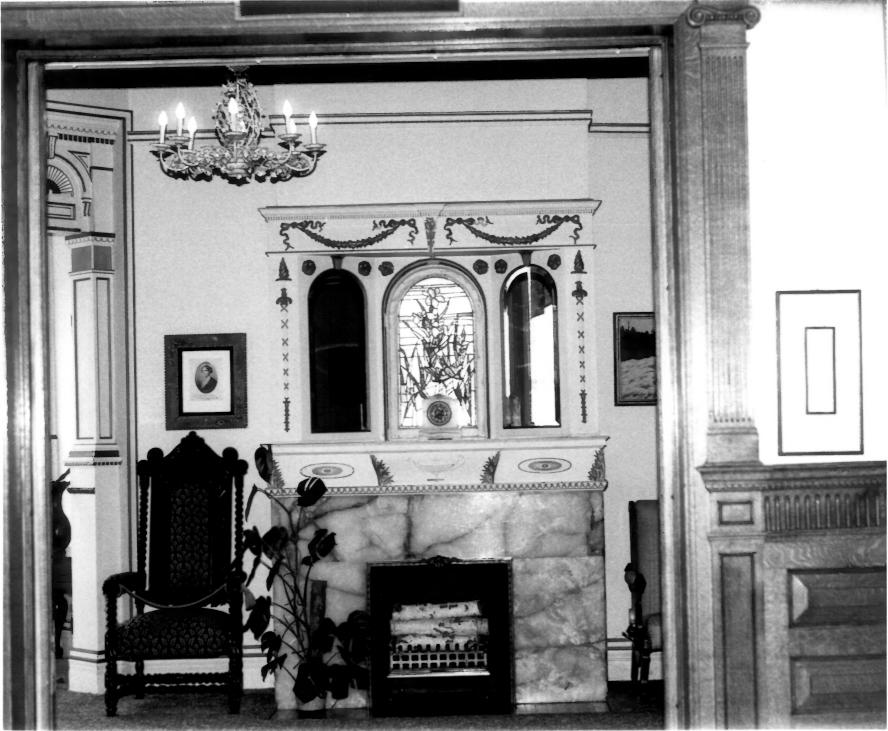

PATTISON, MARTIN , HOUSE. 902 E. 2nd Street, Superior, Douglas County, WI. Photo by M. McMillan, July 1980. Neg. at WI Hist. Society. Interior, Main Hall. Photo # 1 of 4.

PATTISON, MARTIN, HOUSE. 902 E. 2nd Street, Superior, Douglas County, WI. Photo by M.McMillan, July 1980. Neg. at WI Hist. Society. Interior, Family parlor. Photo #2 of 4.