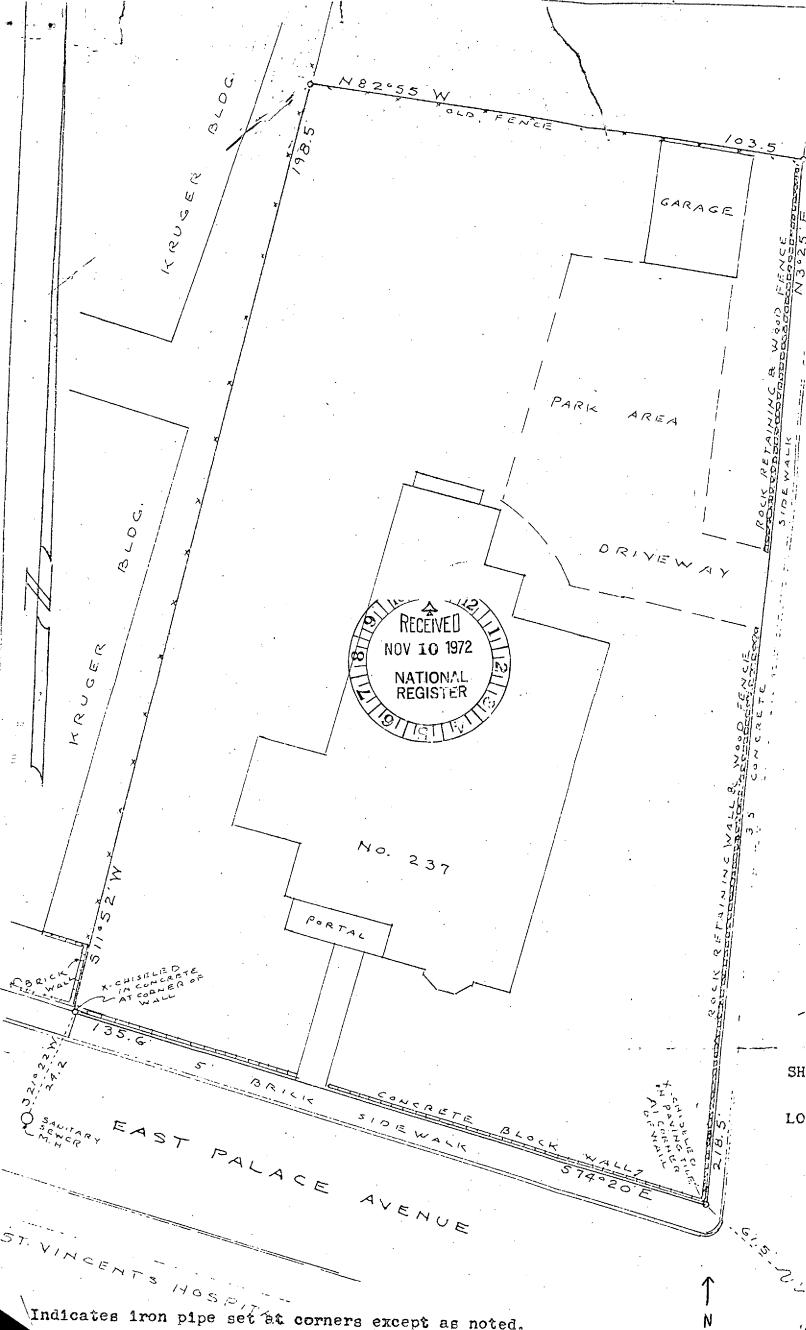

Form 10-300 (July 1969)

Z

ပ

 $\alpha$ 

S

SEE

UNITED STATES DEPARTMENT OF THE INTERIOR NATIONAL PARK SERVICE

## NATIONAL REGISTER OF HISTORIC PLACES INVENTORY - NOMINATION FORM

| _          |                  |      |  |  |  |  |  |  |  |  |  |
|------------|------------------|------|--|--|--|--|--|--|--|--|--|
| 7          | STATE:           |      |  |  |  |  |  |  |  |  |  |
| New Mexico |                  |      |  |  |  |  |  |  |  |  |  |
|            | COUNTY:          |      |  |  |  |  |  |  |  |  |  |
|            | Santa Fe         |      |  |  |  |  |  |  |  |  |  |
|            | FOR NPS USE ONLY |      |  |  |  |  |  |  |  |  |  |
|            | ENTRY NUMBER     | DATE |  |  |  |  |  |  |  |  |  |