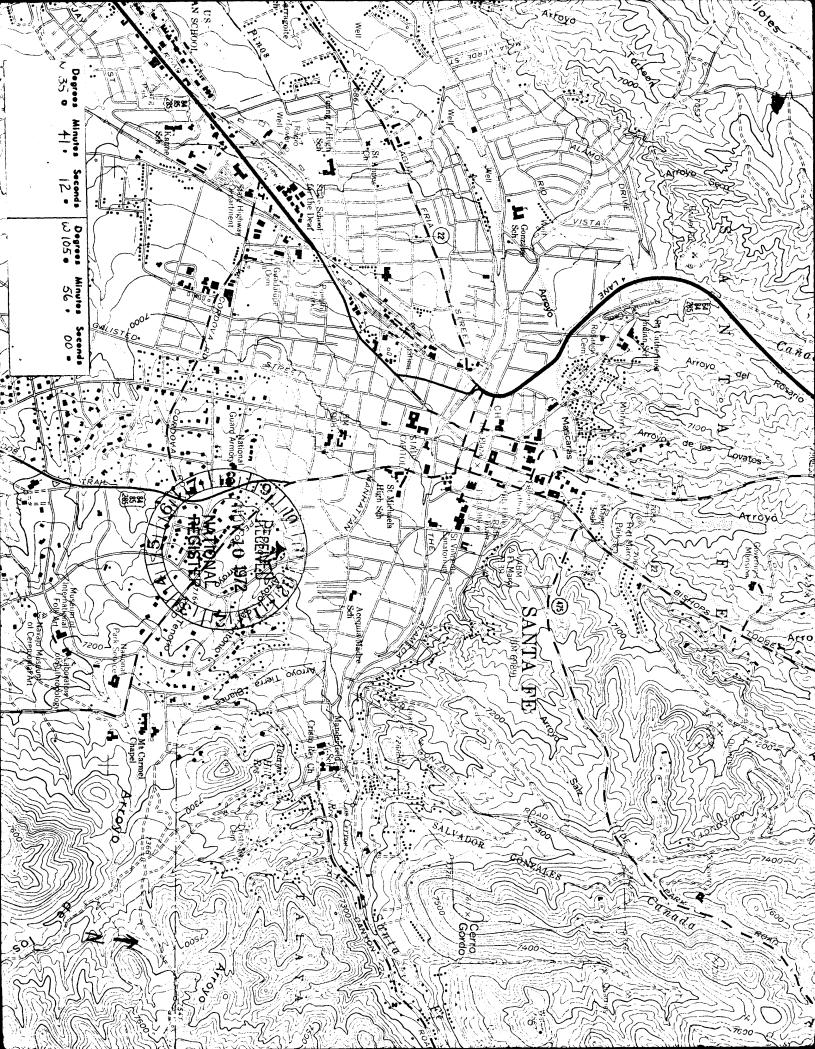

Form 10-300 (July 1969)

Z

ပ

 $\alpha$ 

S

SEE

UNITED STATES DEPARTMENT OF THE INTERIOR NATIONAL PARK SERVICE

## NATIONAL REGISTER OF HISTORIC PLACES INVENTORY - NOMINATION FORM

| _          |                  |      |  |  |  |  |  |  |  |  |  |
|------------|------------------|------|--|--|--|--|--|--|--|--|--|
| 7          | STATE:           |      |  |  |  |  |  |  |  |  |  |
| New Mexico |                  |      |  |  |  |  |  |  |  |  |  |
|            | COUNTY:          |      |  |  |  |  |  |  |  |  |  |
|            | Santa Fe         |      |  |  |  |  |  |  |  |  |  |
|            | FOR NPS USE ONLY |      |  |  |  |  |  |  |  |  |  |
|            | ENTRY NUMBER     | DATE |  |  |  |  |  |  |  |  |  |