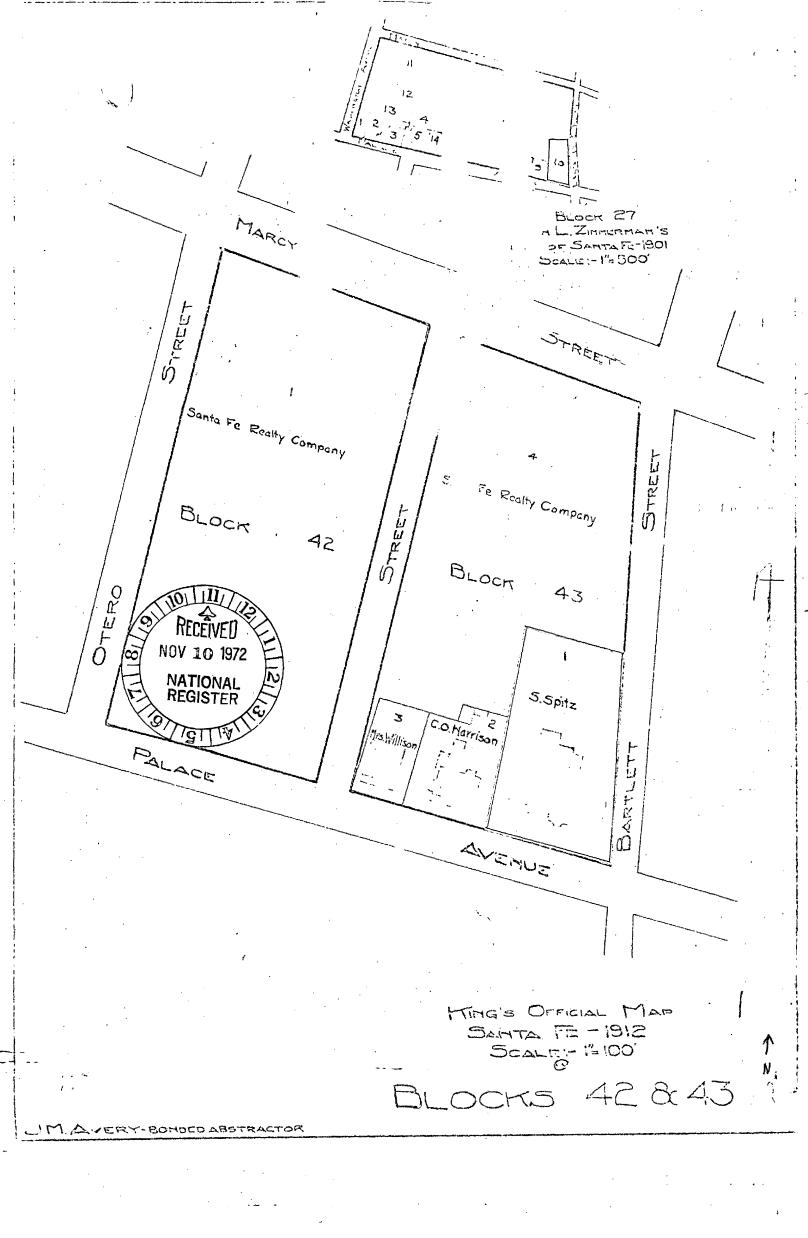

Form 10-300 (July 1969)

Z

ပ

 $\alpha$ 

S

SEE

UNITED STATES DEPARTMENT OF THE INTERIOR NATIONAL PARK SERVICE

## NATIONAL REGISTER OF HISTORIC PLACES INVENTORY - NOMINATION FORM

| _          |                  |      |  |  |  |  |  |  |  |  |  |
|------------|------------------|------|--|--|--|--|--|--|--|--|--|
| 7          | STATE:           |      |  |  |  |  |  |  |  |  |  |
| New Mexico |                  |      |  |  |  |  |  |  |  |  |  |
|            | COUNTY:          |      |  |  |  |  |  |  |  |  |  |
|            | Santa Fe         |      |  |  |  |  |  |  |  |  |  |
|            | FOR NPS USE ONLY |      |  |  |  |  |  |  |  |  |  |
|            | ENTRY NUMBER     | DATE |  |  |  |  |  |  |  |  |  |