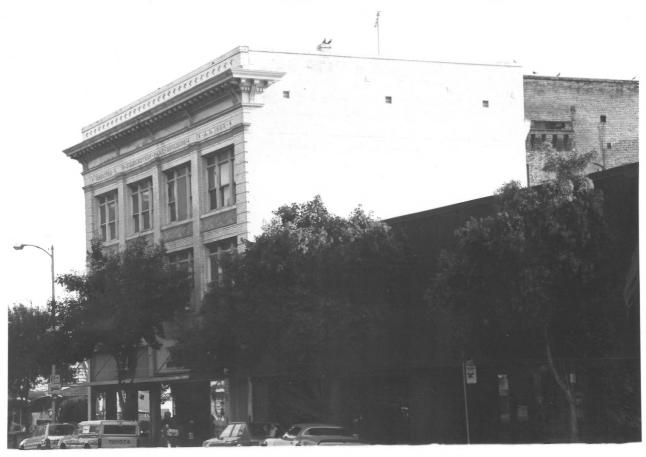

Silberstein Park Bldg.

Facade from north, with machicolation on brick rear

SILBERSTEIN PARK BUILDING 426-434 Broadway, Chico, Butte County, CA Photo By Chico Heritage Association Negative at CHA, (Box 2078, Chico 95927 October 18, 1982

Photo #1 of 3