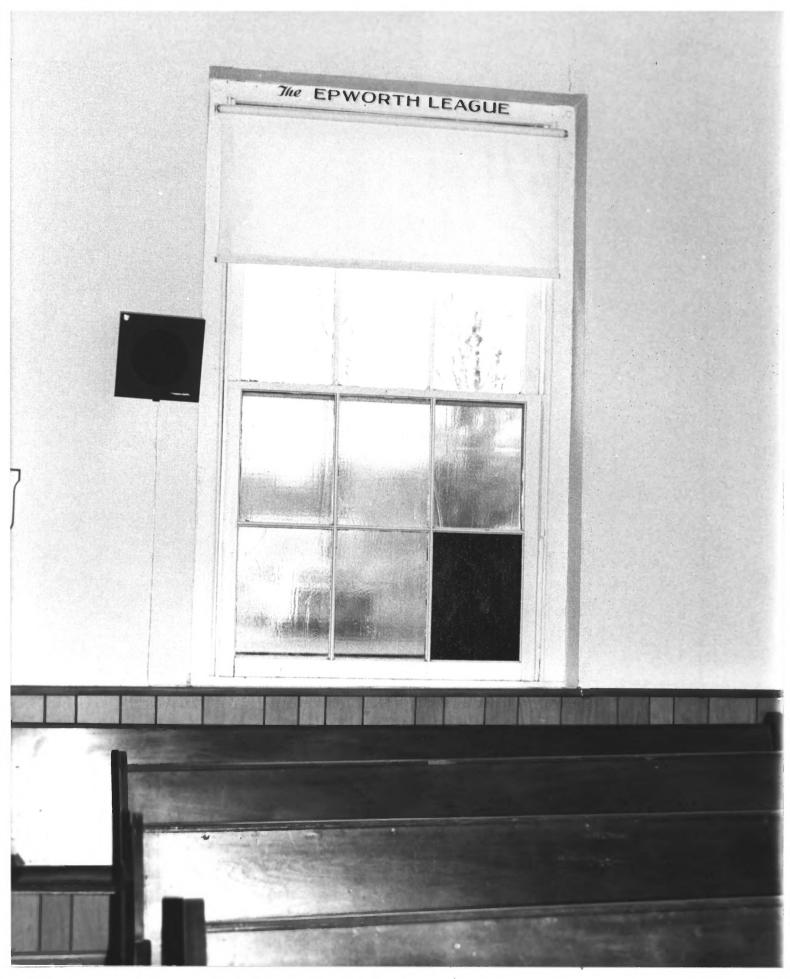

United METROdistchurch PUTNAMUILLE, IN, 46170 ROBERT BUTLEO CAMERA DIEW NORTH Putnamville Methodist Church Putnamville, Indiana Robert E. Butler Summer 1983 Interior view of window

Photo #4 of 6

United METhodish Church PutNAMVILLE, IN 46170 ROBERT BUTLER APRIL 1923 ROBERT BUTLER CAMERA VIEW NORTH Putnamville Methodist Church Putnamville, Indiana 'Robbert E. Butler April 1983 Interior view of entry and post