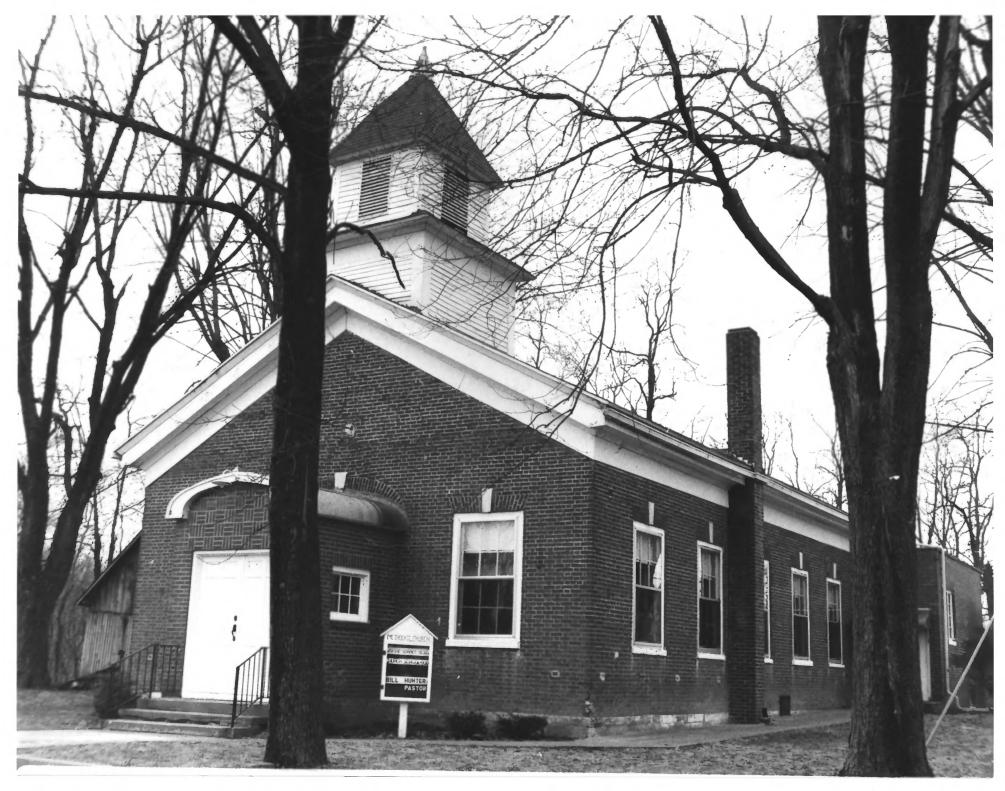

Putnamville Methodist Church Putnamville, Indiana Dr. James S. Cooper February 1983 Neg: same North and west facades, camera facing southeast Photo #1 of 6

Putnamville Methodist Church Putnamville, Indiana Dr. James S. Cooper Feb. 1983 Neg: same North and east facades, camera facing southwest Photo #2 of 6