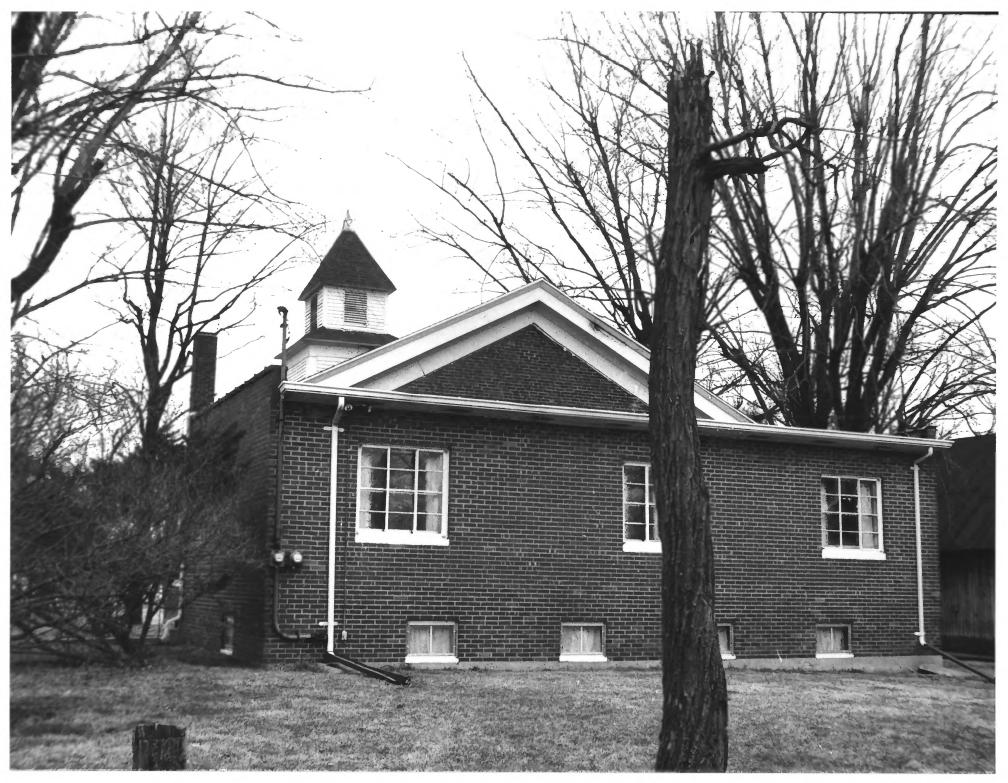

UNITE METhodist Church PutilAmoiss; D. Margo BRITHMES CORPER TA: 1923 MRS RUNER SCOULL CAMEGE VILLING NORTH Putnamville Methodist Church Putnamville, Indiana James S. Cooper Feb 1983 Neg: same Rear of building (1961 addition) camera facing north northeast Photo #3 of 6