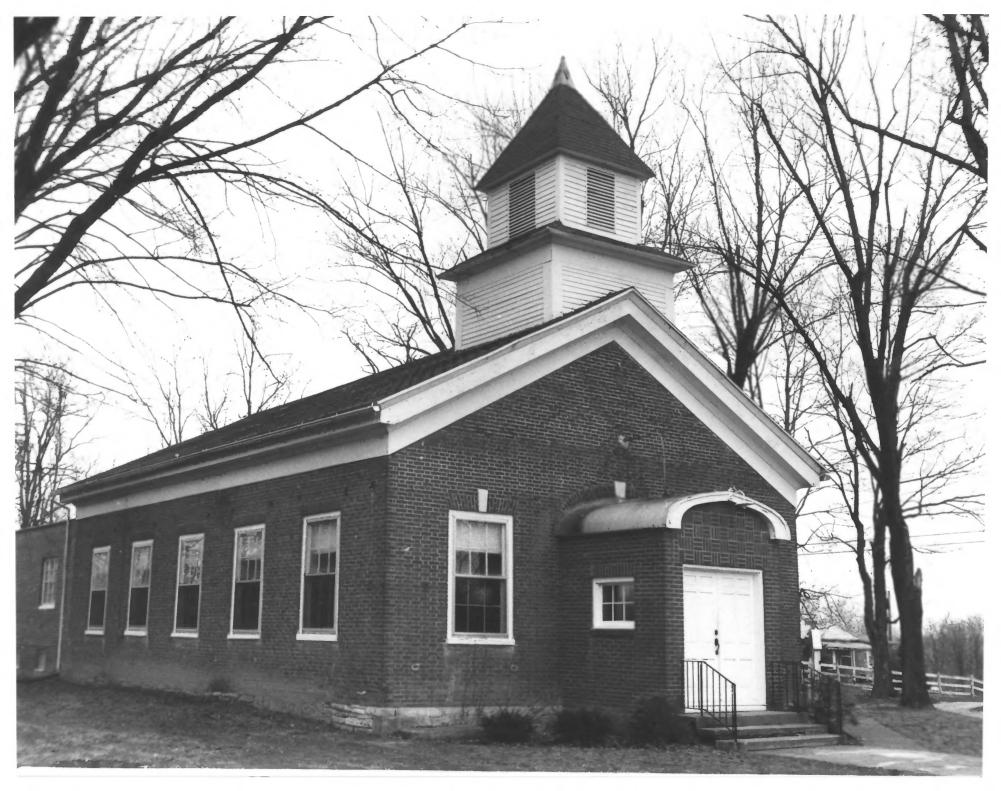

Putnamville Methodist Church Putnamville, Indiana Dr. James S. Cooper February 1983 Neg: same North and west facades, camera facing southeast Photo #1 of 6

Putnamville Methodist Church Putnamville, Indiana Dr. James S. Cooper Feb. 1983 Neg: same North and east facades, camera facing southwest Photo #2 of 6