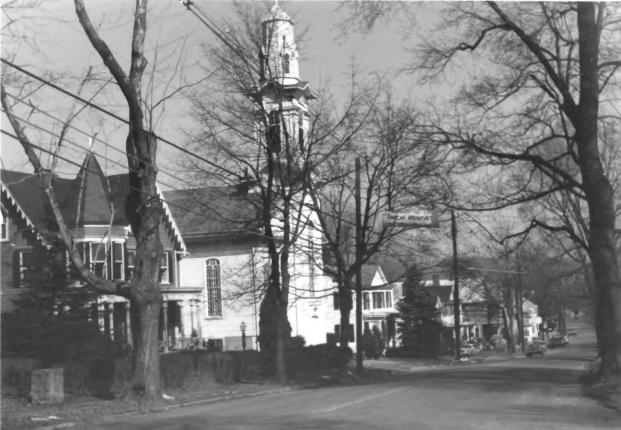

#3 of 24

Oldwick Historic District Looking North on Old Turnpike Rd. Spring 1983 Cr: Inge Trebitz

#4 of 24

Oldwick Historic District Looking North on Old k Turnpike Rd. leaving Oldwick Spring 1983 Cr: Inge Trebitz #5 of 24

Looking South on Old
Turnpike Rd. at King St.
Spring 1983
Cr: Inge Trebitz
#6 & 24

Oldwick Historic District

Oldwick Historic District I.D. #2 Winter 1982 Cr: Inge Trebitz

#7 of 24 Oldwick Historic Dist. Tewksbury Township