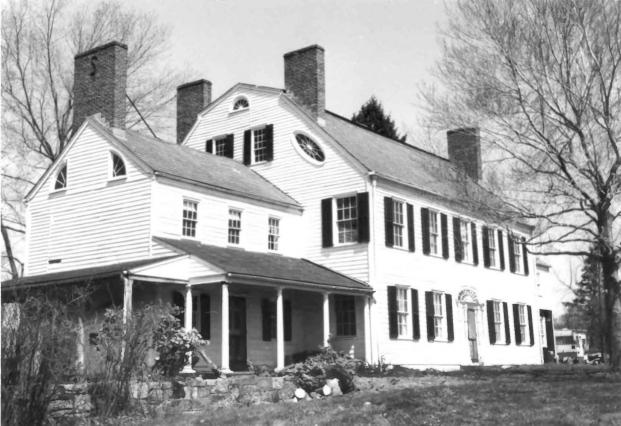

Oldwick Historic District
Tewksbury Township
Hunterdon County, NJ

Cr: Inge Trebitz

Oldwick Historic District I.D. #28 Spring 1983 Cr: Inge Trebitz

Oldwick Historic Dist. Tewksbury Township Hunterdon County, NJ

#14 of 24

```
Oldwick Historic District
I.D. #33
Spring 1983
Cr: Inge Trebitz
```

#15 of 24

Oldwick Historic District I.D. #12
Spring 1983
Cr: Inge Trebitz

#16 of 24

Oldwick Historic District
I.D. #52
Winter 1982
Cr: Inge Trebitz
#17 of 24