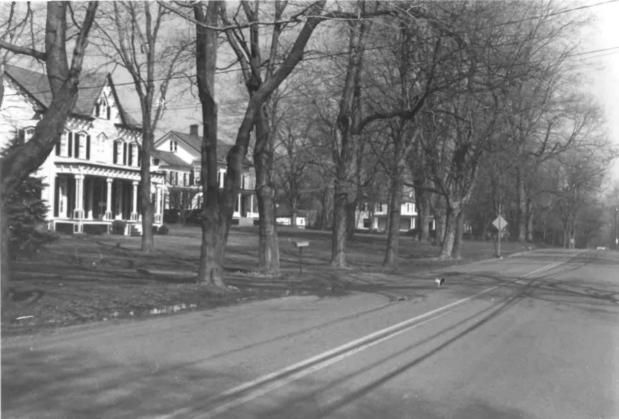

Looking South on Old
Turnpike Rd. at King St.
Spring 1983
Cr: Inge Trebitz
#6 & 24

Oldwick Historic District

Oldwick Historic District I.D. #2 Winter 1982 Cr: Inge Trebitz

#7 of 24 Oldwick Historic Dist. Tewksbury Township