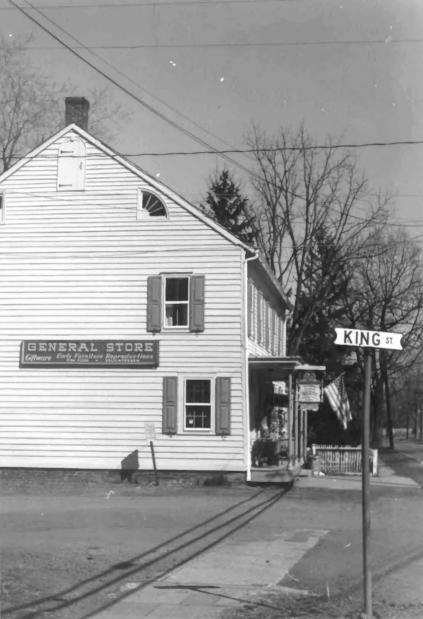

Looking South on Old
Turnpike Rd. at King St.
Spring 1983
Cr: Inge Trebitz
#6 & 24

Oldwick Historic District

Oldwick Historic District I.D. #2 Winter 1982 Cr: Inge Trebitz

#7 of 24 Oldwick Historic Dist. Tewksbury Township