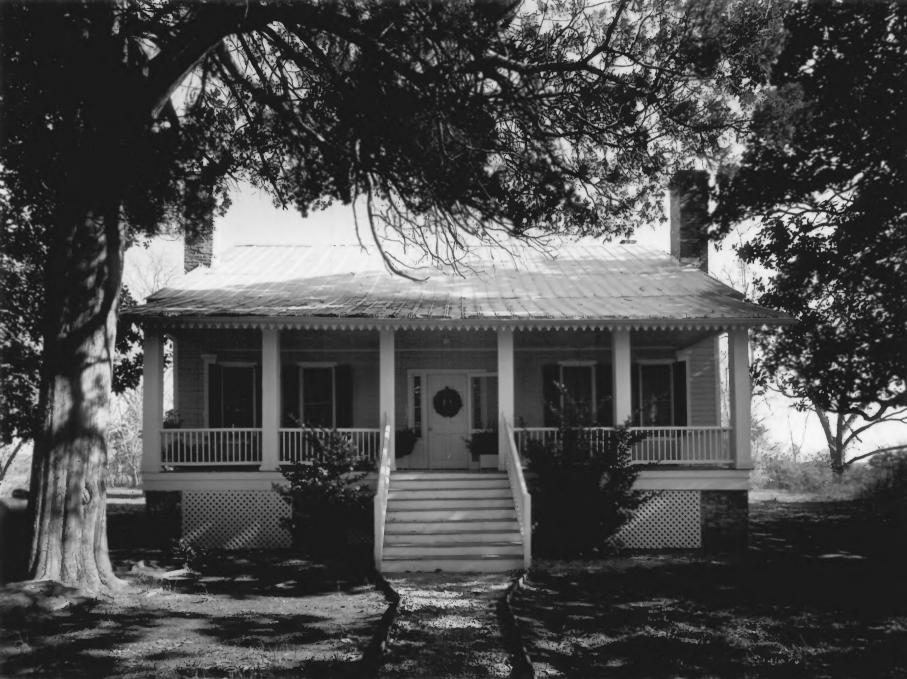

Samuel Shephard Lines House Sylvania, Screven County, Georgia. Photographer: James R. Lockhart Negative Filed: Ga. Dept. of Natural Resources. Date: December 1982. Description (1 of 10): Front view, photographer facing east.