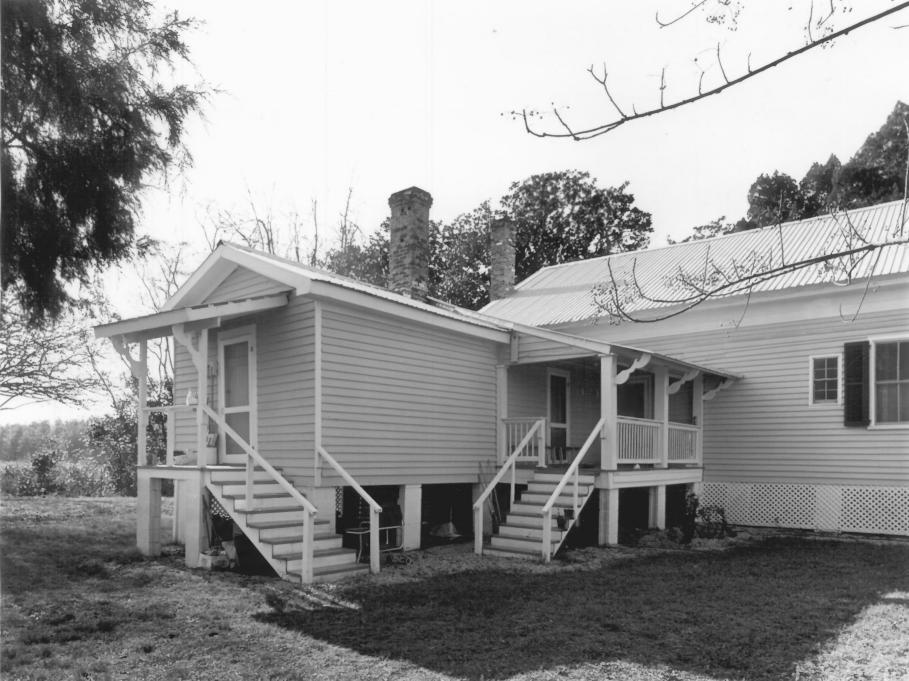

Samuel Shephard Lines House Sylvania, Screven County, Georgia. Photographer: James R. Lockhart Negative Filed: Ga. Dept. of Natural Resources. Date: December 1982. Description (10 of 10): Outbuildings,

photographer facing northwest.