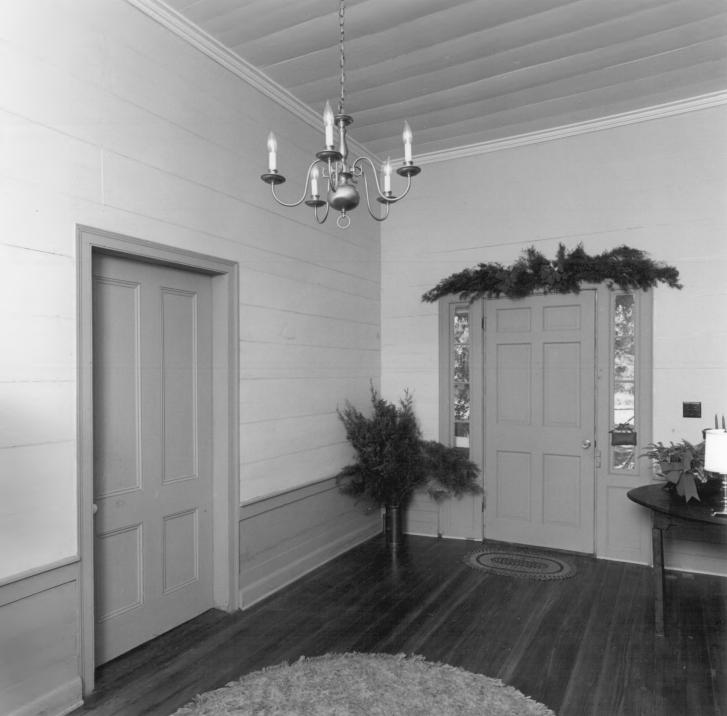

Resources.

Samuel Shephard Lines House Sylvania, Screven County, Georgia. Photographer: James R. Lockhart Negative Filed: Ga. Dept. of Natural

Resources.

Date: December 1982.

Description (5 of 10): Central hall, photographer facing southwest.