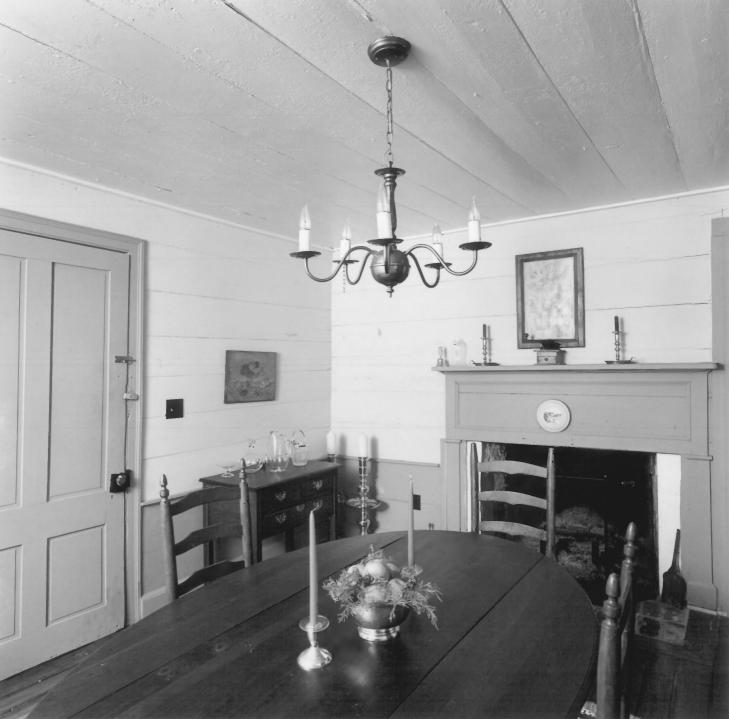

Samuel Shephard Lines House Sylvania, Screven County, Georgia. Photographer: James R. Lockhart Negative Filed: Ga. Dept. of Natural Resources. Date: December 1982. Description (9 of 10): Dining room,

photographer facing north.