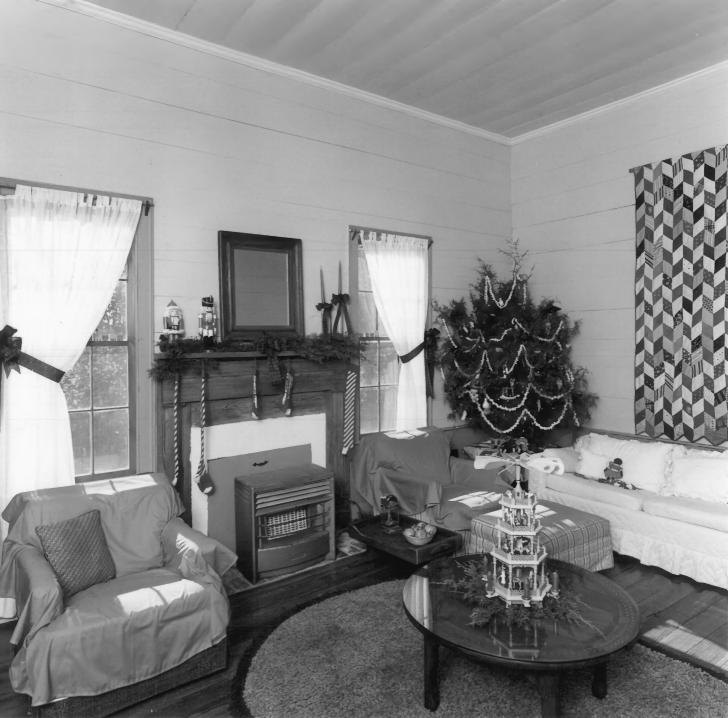

Samuel Shephard Lines House Sylvania, Screven County, Georgia. Photographer: James R. Lockhart Negative Filed: Ga. Dept. of Natural Resources.

Date: December 1982.

Description (8 of 10): Living room (Bedroom No. 2 on Floor plan) photographer facing south.