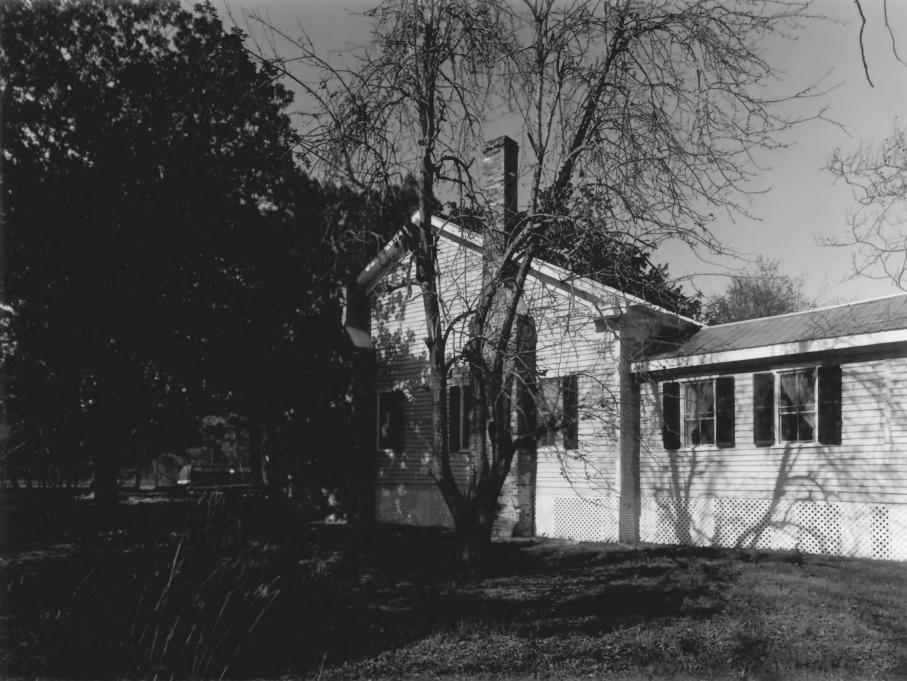

Samuel Shephard Lines House Sylvania, Screven County, Georgia. Photographer: James R. Lockhart Negative Filed: Ga. Dept. of Natural

Date: December 1982.

Description (3 of 10): Rear view, photographer facing southwest.