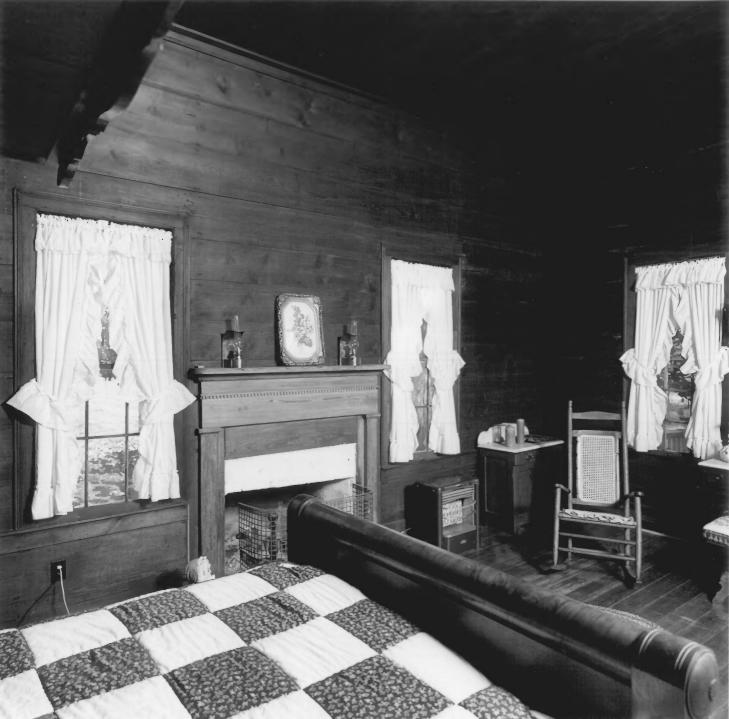

Samuel Shephard Lines House Sylvania, Screven County, Georgia. Photographer: James R. Lockhart Negative Filed: Ga. Dept. of Natural Resources.

Date: December 1982.

Description (7 of 10): Bedroom,

(No. 1 on floor plan); photographer
facing south.