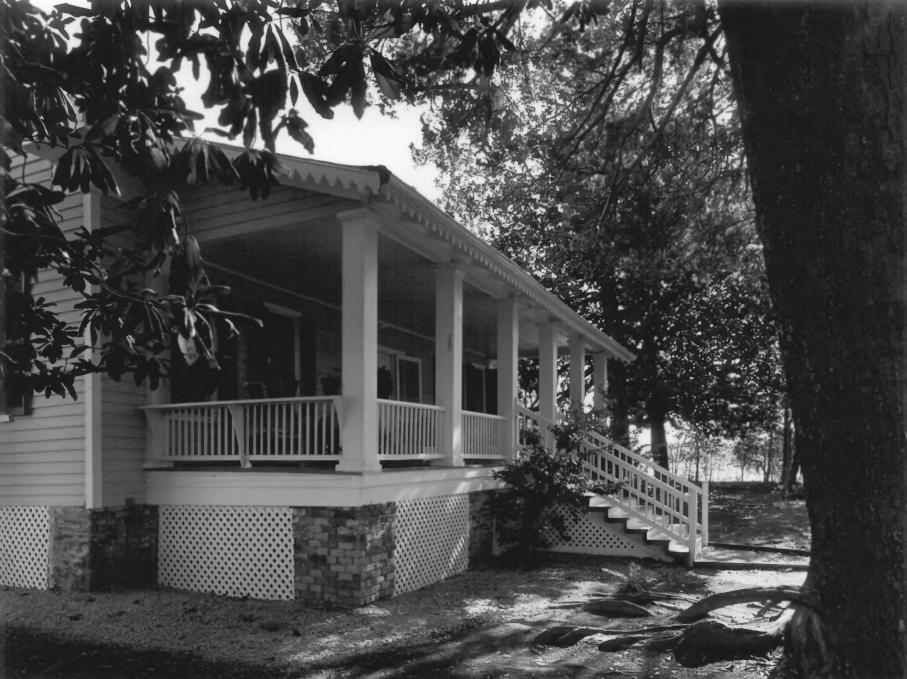

Resources.

Samuel Shephard Lines House Sylvania, Screven County, Georgia. Photographer: James R. Lockhart Negative Filed: Ga. Dept. of Natural

Date: December 1982.

Description (4 of 10): Front view, porch; photographer facing southeast.