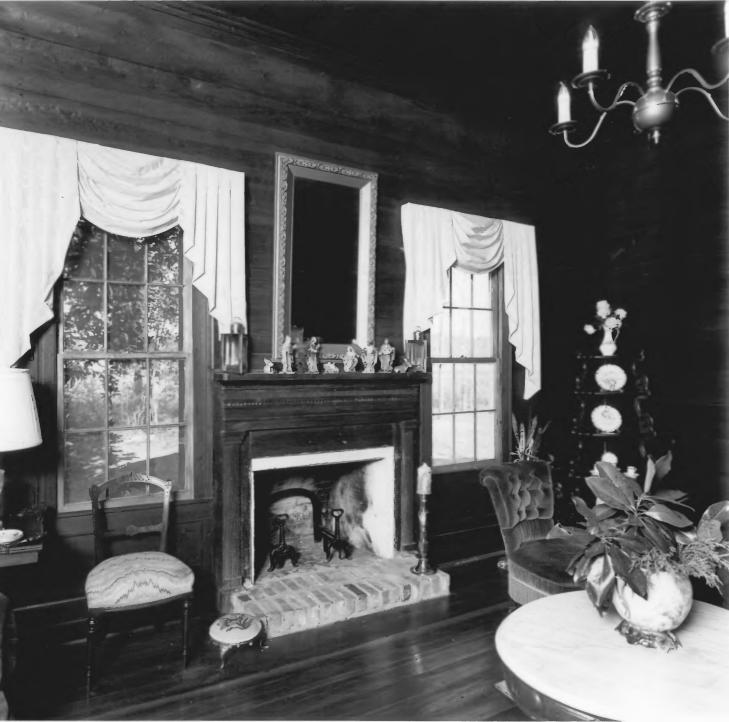

Samuel Shephard Lines House Sylvania, Screven County, Georgia. Photographer: James R. Lockhart Negative Filed: Ga. Dept. of Natural Resources. Date: December 1982.

Description (6 of 10): Parlor; photographer facing north.