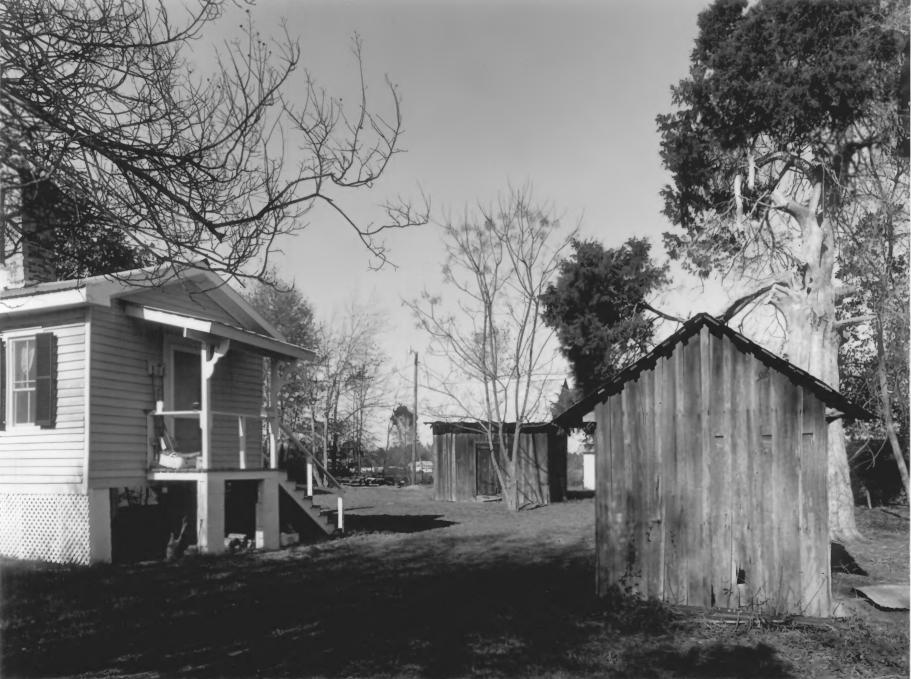

Samuel Shephard Lines House Sylvania, Screven County, Georgia. Photographer: James R. Lockhart Negative Filed: Ga. Dept. of Natural Resources. Date: December 1982. Description (10 of 10): Outbuildings,

photographer facing northwest.