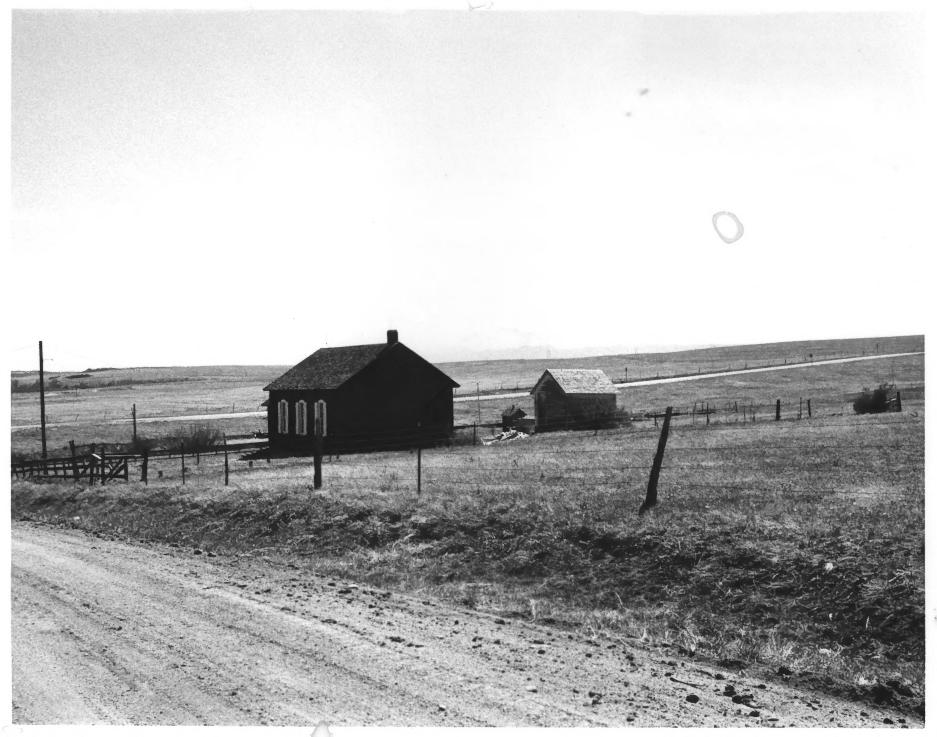

Colorado Historical Society South and west facades, looking NE

OCT 241978

DEC 18 1978

#3 Spring Valley School Larkspur, Colorado Mrs. Robert O. Beadles May, 1978 Colorado Historical Society North and east facades/woodshed,