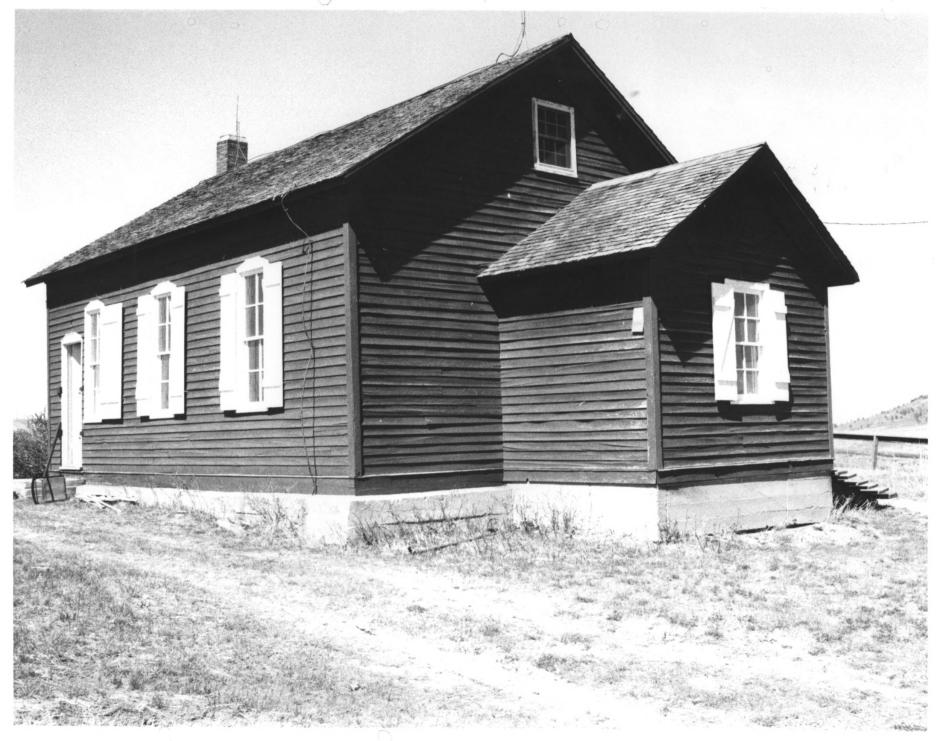

Colorado Historical Society South and west facades, looking NE

OCT 241978

DEC 18 1978

#3 Spring Valley School Larkspur, Colorado Mrs. Robert O. Beadles May, 1978 Colorado Historical Society North and east facades/woodshed,