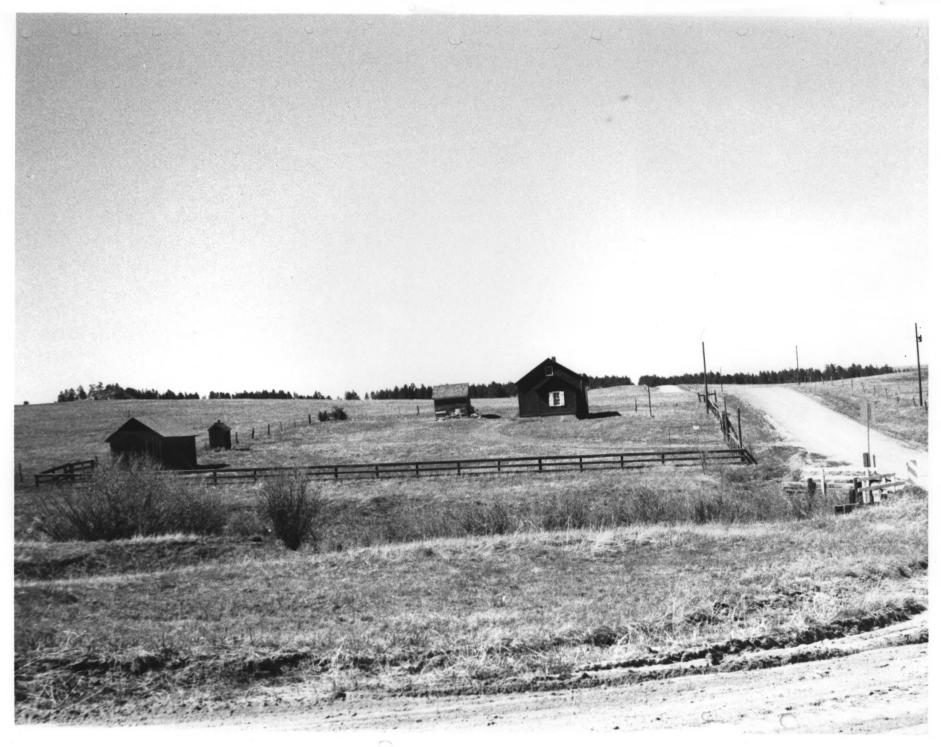

looking SW

OCT 2 4 1978

Spring Valley School Larkspur, Colorado Mrs. Robert O. Beadles May, 1978

Colorado Historical Society School and outbuildings, looking

N

OCT 241978