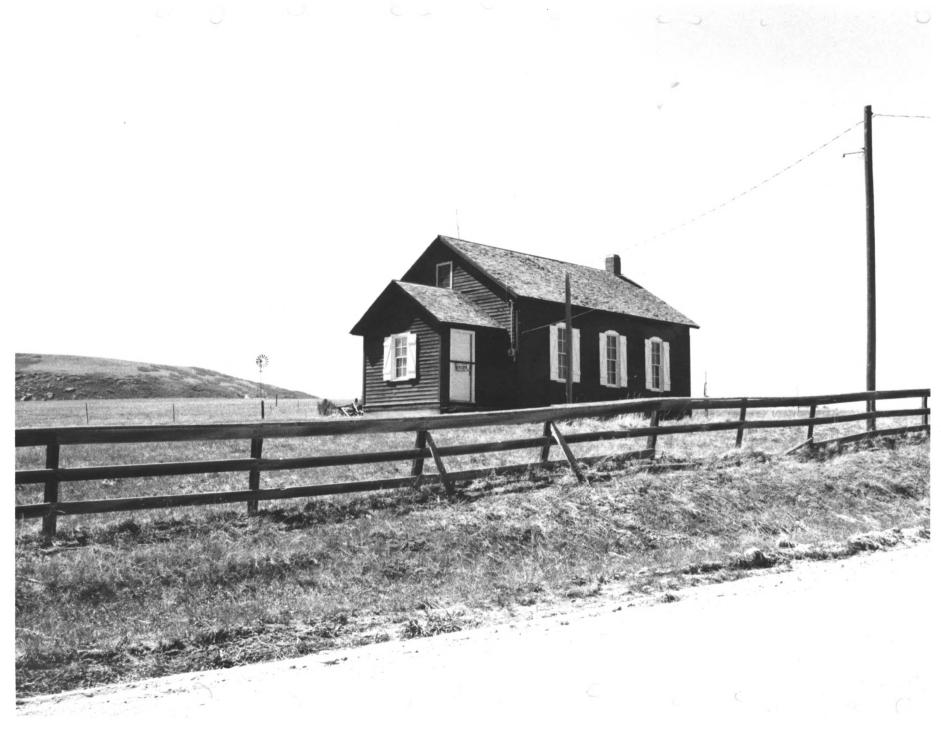

#1
Spring Valley School
Larkspur, Colorado
Mrs. Robert O. Beadles
May, 1978

May, 1978 Colorado Historical Society East facade, looking NW

DEC 18 1978 OCT 2 4 1978

Larkspur, Colorado Mrs. Robert O. Beadles May, 1978