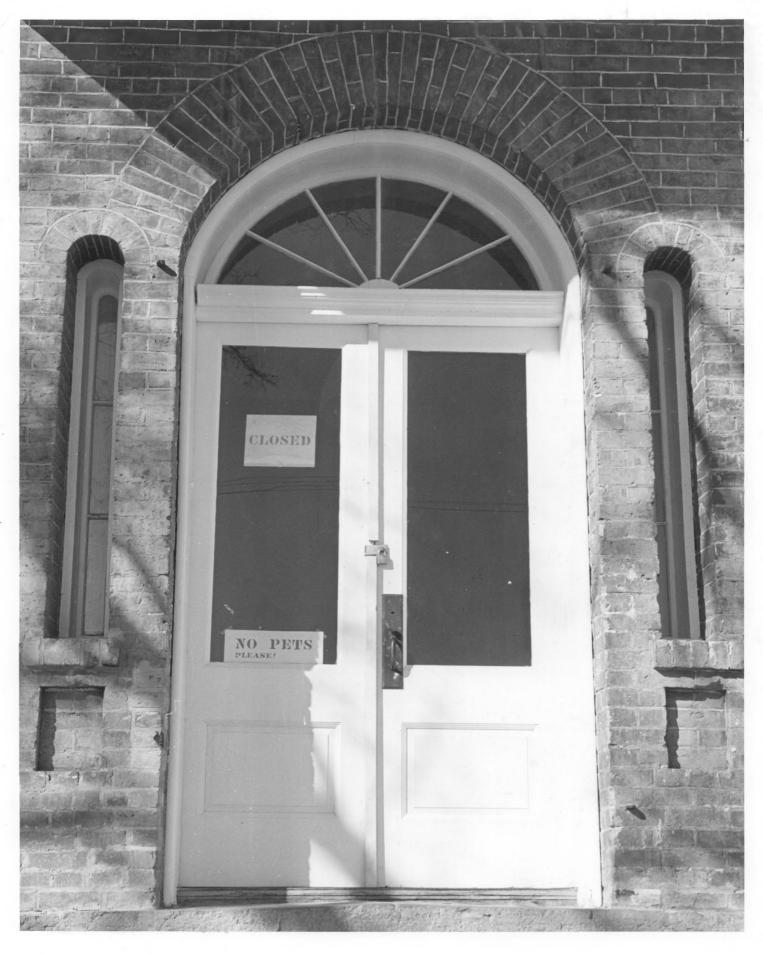

Nevada State Parks, 201 S. Fall, Carson City

4 IDENTIFICATION

DESCRIBE VIEW, DIRECTION, ETC. IF DISTRICT, GIVE BUILDING NAME & STREET

Detail of front (north) door

PHOTO NO.

3 <sub>A</sub> 3