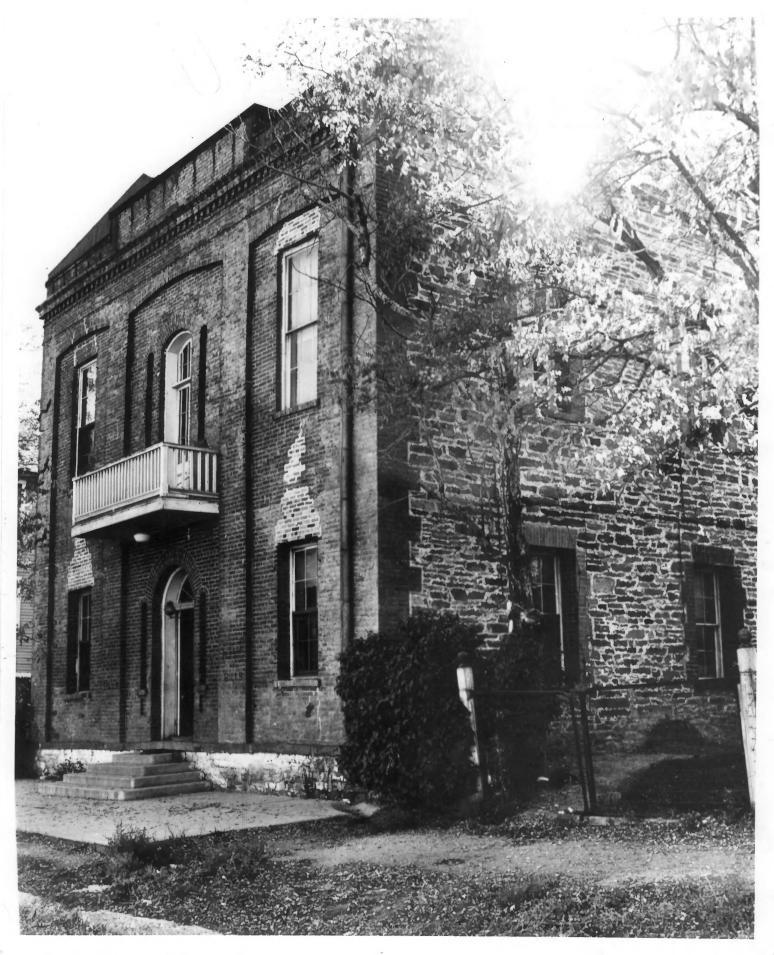

#### 4. IDENTIFICATION

œ

Ш

DESCRIBE VIEW, DIRECTION, ETC.

The entrance to the Courthouse faces east, so this view is taken looking southwest, from a northeast direction.

193

Form No. 10-301a (Rev. 10-74)

UNITED STATES DEPARTMENT OF THE INTERIOR NATIONAL PARK SERVICE