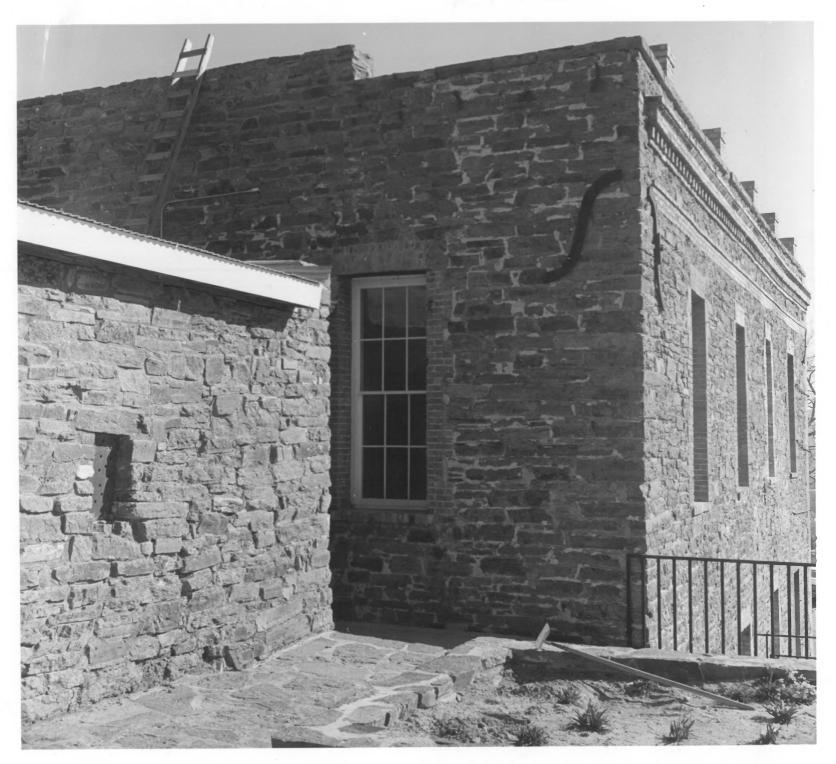

**DATE OF PHOTO** 

1977

NEGATIVE FILED AT

Nevada State Parks, 201 S. Fall, Carson City

4 IDENTIFICATION

DESCRIBE VIEW. DIRECTION, ETC. IF DISTRICT, GIVE BUILDING NAME & STREET

PHOTO NO. 2. \$ 5

view of rear (south) wall of courthouse, plus east wall of jail

view looking to northwest

INT: 2983-75

Form No. 10-301a (Rev. 10-74)

UNITED STATES DEPARTMENT OF THE INTERIOR
NATIONAL PARK SERVICE