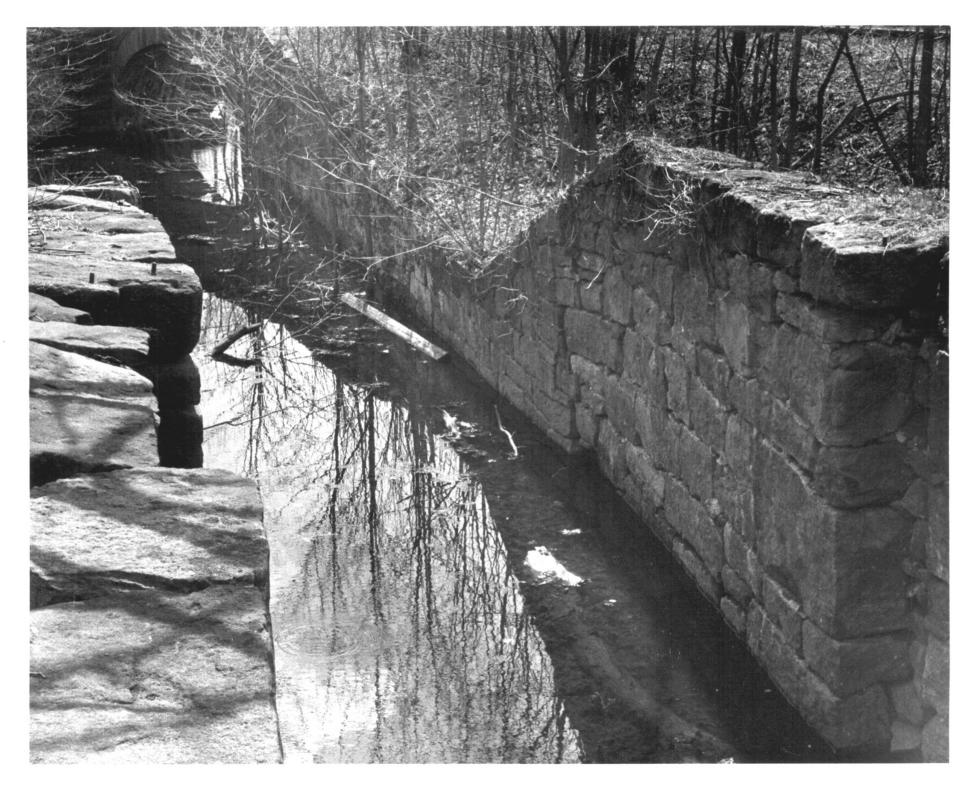

|          | UNITED STATES DEPARTMENT OF THE INTERIOR<br>NATIONAL PARK SERVICE<br>NATIONAL REGISTER OF HISTORIC PLACES | STATE<br>Connecticut<br>County |  |  |  |  |
|----------|-----------------------------------------------------------------------------------------------------------|--------------------------------|--|--|--|--|
|          | PROPERTY PHOTOGRAPH FORM                                                                                  | New Haven<br>FOR NPS USE ONLY  |  |  |  |  |
|          | (True all article attach to an analogo with shate (see h)                                                 | ENTRY NUMBER DATE              |  |  |  |  |
| <b>~</b> | (Type all entries - attach to or enclose with photograph)                                                 | FER 1 6 1973                   |  |  |  |  |
| z 1.     | NAME                                                                                                      |                                |  |  |  |  |
| <b>с</b> | COMMON: Farmington Canal Lock                                                                             | 1111/10                        |  |  |  |  |
| -        | AND/OR HISTORIC:                                                                                          | 10111-1113                     |  |  |  |  |
| - 2.     | LOCATION                                                                                                  | - Alerium X                    |  |  |  |  |
| נ        | STREET AND NUMBER:                                                                                        | JAN OO                         |  |  |  |  |
| <b>)</b> | 487 North Brooksvale Road                                                                                 | JAN 2 3 1973 5                 |  |  |  |  |
| <        | CITY OR TOWN:                                                                                             | NATIONAL A                     |  |  |  |  |
|          | Cheshire                                                                                                  | REGISTED /E.I                  |  |  |  |  |
| -        | STATE: CODE COUNTY:                                                                                       | T F OCODE                      |  |  |  |  |
|          |                                                                                                           | Haven 009                      |  |  |  |  |
|          | PHOTO REFERENCE                                                                                           |                                |  |  |  |  |
| -        | PHOTO CREDIT: Thomas Pool, President, Cheshire Lar                                                        | a trust, the                   |  |  |  |  |
|          | DATE OF PHOTO: January, 1973                                                                              |                                |  |  |  |  |
|          | Cheshire Land Trust. Inc. P.O. Box 781. Cheshire                                                          | Conn                           |  |  |  |  |
| J (20)   | IDENTIFICATION                                                                                            | <u>, oom,</u>                  |  |  |  |  |
|          | DESCRIBE VIEW, DIRECTION, ETC.                                                                            |                                |  |  |  |  |
|          | View toward southwest, showing south end of loc<br>to receive lock gates.                                 | ek and pockets in side wall    |  |  |  |  |
|          |                                                                                                           |                                |  |  |  |  |