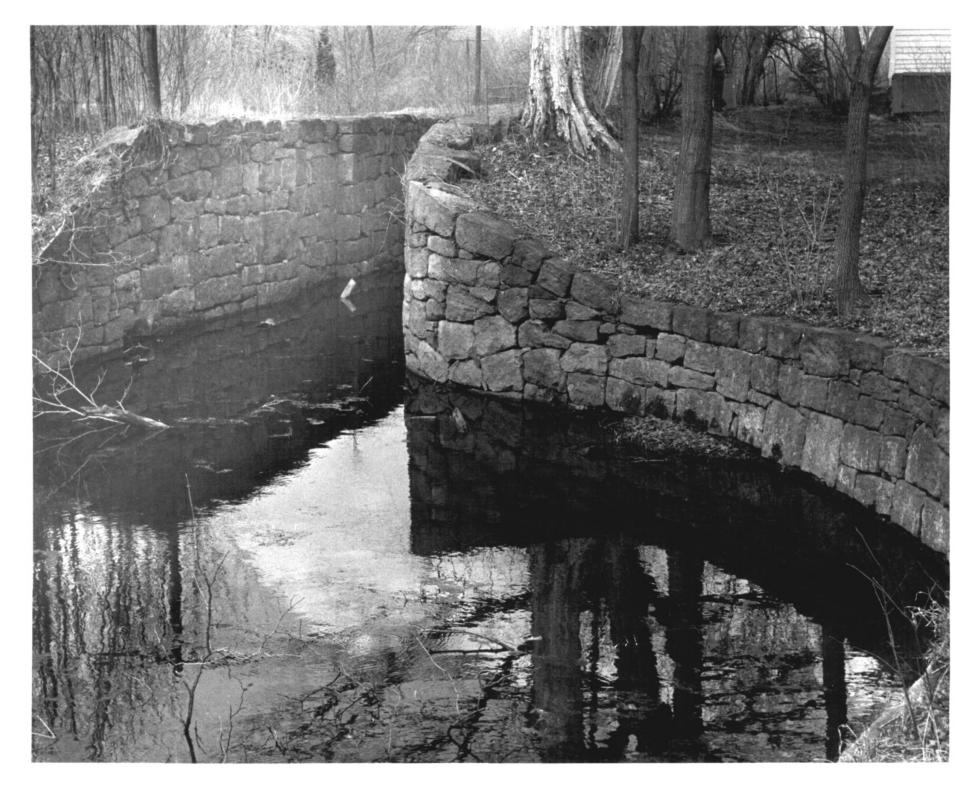

|            | UNITED STATES DEPARTMENT OF THE INTERIOR<br>NATIONAL PARK SERVICE | Connecticut           |       |  |  |  |  |
|------------|-------------------------------------------------------------------|-----------------------|-------|--|--|--|--|
|            |                                                                   | COUNTY                |       |  |  |  |  |
|            | NATIONAL REGISTER OF HISTORIC PLACES                              | New Haven             |       |  |  |  |  |
|            | PROPERTY PHOTOGRAPH FORM                                          |                       |       |  |  |  |  |
|            |                                                                   |                       |       |  |  |  |  |
| S          | (Type all entries - attach to or enclose with photograph)         | FEB 1 6 1973          |       |  |  |  |  |
| Z I.       | NAME                                                              |                       |       |  |  |  |  |
| o —        | COMMON: Farmington Canal Lock                                     |                       |       |  |  |  |  |
| -          | AND/OR HISTORIC:                                                  | 19 NECENIER           |       |  |  |  |  |
| ⊢ 2.       | LOCATION                                                          | H . SUNCI             | 1     |  |  |  |  |
| υ _        | STREET AND NUMBER:                                                | 100 JAN 20            | 1     |  |  |  |  |
| ∍          | 487 North Brooksvale Road                                         | - NATIO 1973 IN       | 3     |  |  |  |  |
|            | CITY OR TOWN:                                                     | A REGIONAL            | ]     |  |  |  |  |
| R          | Cheshire                                                          | ISTER C.              | /     |  |  |  |  |
| <b>⊢</b> . | STATE: CODE COUNTY:                                               |                       | CODE  |  |  |  |  |
| s _        | Connecticut 09 Ne                                                 | w Haven GIV           | 009   |  |  |  |  |
| z 3.       | PHOTO REFERENCE                                                   |                       |       |  |  |  |  |
|            | PHOTO CREDIT: Thomas Pool, President, Cheshire Land               | Trust, Inc.           |       |  |  |  |  |
|            | DATE OF PHOTO: January, 1973                                      |                       |       |  |  |  |  |
| ш          | NEGATIVE FILED AT:                                                |                       |       |  |  |  |  |
| ш _        | Cheshire Land Trust, Inc. P.O. Box 781, Cheshir                   | e, Conn.              |       |  |  |  |  |
| S          | IDENTIFICATION                                                    |                       |       |  |  |  |  |
|            | DESCRIBE VIEW, DIRECTION, ETC.                                    |                       |       |  |  |  |  |
|            | View toward northwest, showing lock to the left                   | , holding basin to ri | ight. |  |  |  |  |
|            |                                                                   |                       |       |  |  |  |  |
|            |                                                                   |                       |       |  |  |  |  |
|            |                                                                   |                       |       |  |  |  |  |
|            |                                                                   |                       |       |  |  |  |  |