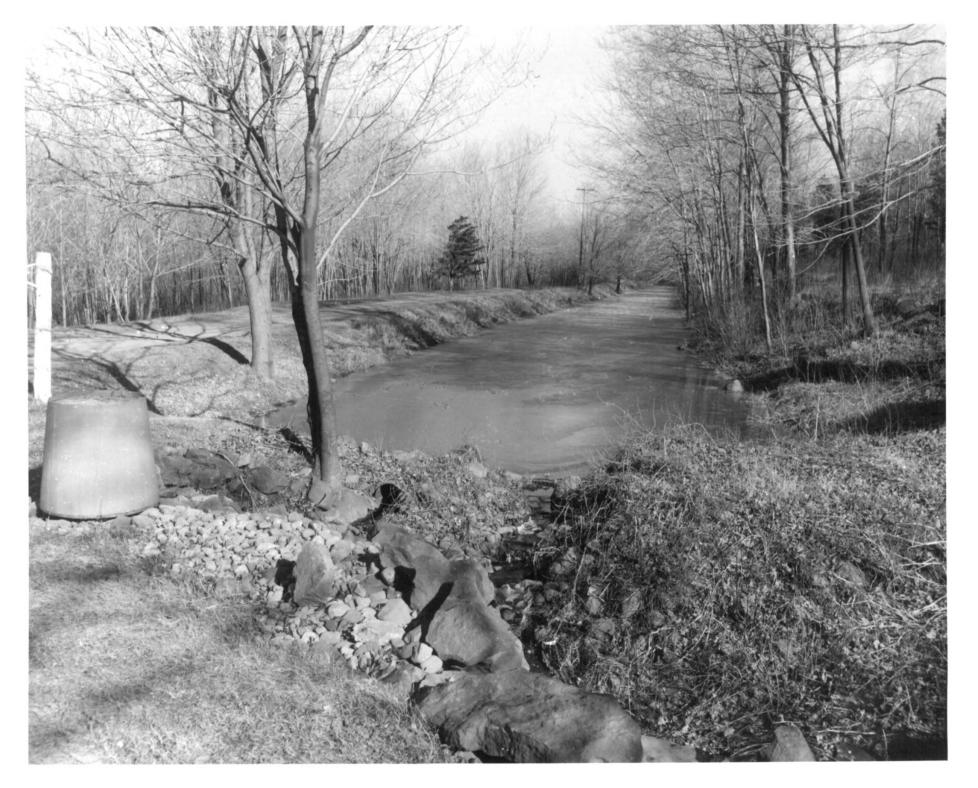

|      | UNITED STATES DEPARTMENT OF THE INTERIOR<br>NATIONAL PARK SERVICE                            |              | STATE<br>Connecticut |                               |                                               |        |            |      |
|------|----------------------------------------------------------------------------------------------|--------------|----------------------|-------------------------------|-----------------------------------------------|--------|------------|------|
|      | NATIONAL REGISTER OF HISTORIC PLACES                                                         |              |                      | COUNTY                        |                                               |        |            |      |
|      | <b>PROPERTY PHOTOGRAPH FORM</b><br>(Type all entries - attach to or enclose with photograph) |              |                      | New Haven<br>FOR NPS USE ONLY |                                               |        |            |      |
|      |                                                                                              |              |                      |                               |                                               |        | DATI       |      |
| 1. N | NAME                                                                                         |              |                      | 1                             |                                               |        | I          |      |
|      | COMMON: Farmington Canal Lock                                                                |              | (                    |                               |                                               |        |            |      |
|      | AND/OR HISTORIC:                                                                             |              |                      |                               | 111                                           | Tita   |            |      |
| 2. L | LOCATION                                                                                     |              |                      |                               | 2000                                          | 115/2  | <u> </u>   |      |
|      | street and number:<br>487 North Brooksvale Road                                              |              |                      | ß                             | RECI                                          | EIVED  | $\Diamond$ |      |
|      | CITY OR TOWN:<br>Cheshire                                                                    |              |                      | E                             | JAN 2                                         | 3 1973 | N          |      |
|      | STATE:                                                                                       | CODE         | COUNTY:              | 001                           |                                               | IONAL  | Icul       | со   |
|      | Connecticut                                                                                  | 09           | Ne                   | w Hay                         | renREG                                        | ISTER  | E1         | 0    |
|      | PHOTO REFERENCE<br>PHOTO CREDIT: Thomas Pool, Presiden<br>DATE OF PHOTO: January, 1973       | it, Ch       | eshire I             | and                           | Trues,                                        | unc.   | <u> </u>   |      |
| t    | NEGATIVE FILED AT:                                                                           |              |                      |                               |                                               |        |            |      |
|      | Cheshire Land Trust, Inc., P.O. Bo                                                           | × 781        | Chechi               | <b>m</b> o (                  | lonn                                          |        |            |      |
| 4. 1 | DENTIFICATION                                                                                | <u>w 101</u> | • 01160111           |                               | <u>, , , , , , , , , , , , , , , , , , , </u> |        |            |      |
|      | DESCRIBE VIEW, DIRECTION, ETC.                                                               | <u></u>      |                      |                               |                                               |        |            |      |
|      | View toward north nrom fill place                                                            |              |                      |                               |                                               |        | ee m       | had. |