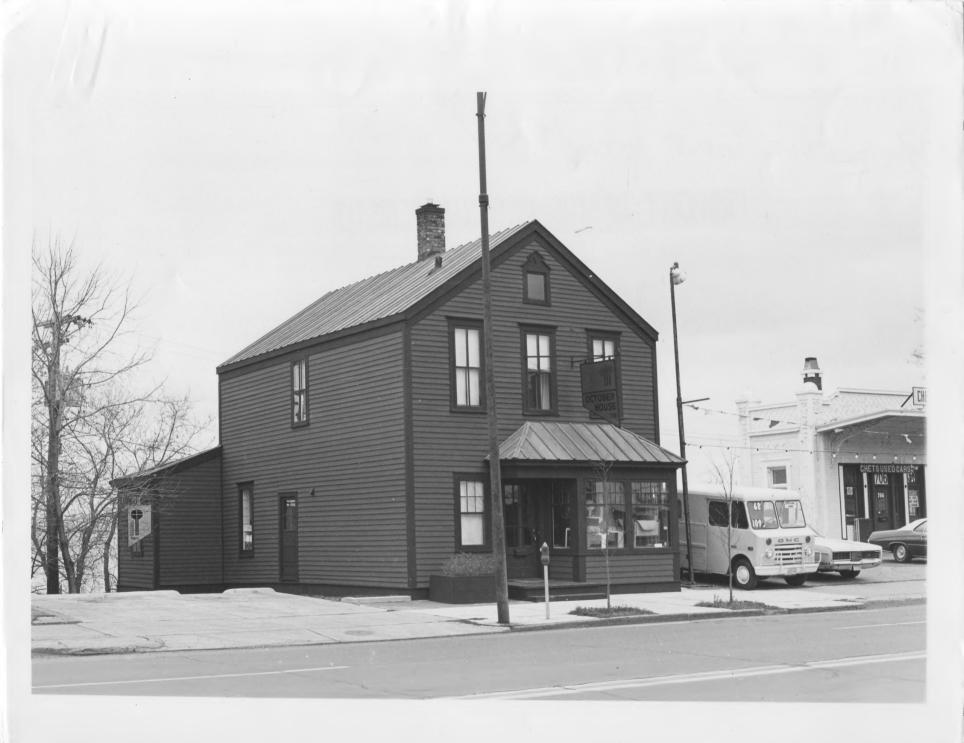

October House 716 E. Superior Street Duluth, Minn

011348

Perspe

Form No. 10-301a (Rev. 10-74)

UNITED STATES DEPARTMENT OF THE INTERIOR NATIONAL PARK SERVICE

1 NAME

HISTORIC

Bergetta Moe Bakery

AND/OR COMMON

October House

2 LOCATION

CITY, TOWN

\_VICINITY OF

STATE Minnesota

COUNTY St. Louis

PHOTO REFERENCE

PHOTO CREDIT

Charles W. Nelson

DATE OF PHOTO 1975

NEGATIVE FILED AT

Minnesota Historical Society, 690 Cedar Street, St. Paul, Minn. 55101

4 IDENTIFICATION

DESCRIBE VIEW, DIRECTION, ETC. IF DISTRICT, GIVE BUILDING NAME & STREET

рното NO. 01134B/18

Perspective view from northwest

GPO 892-454