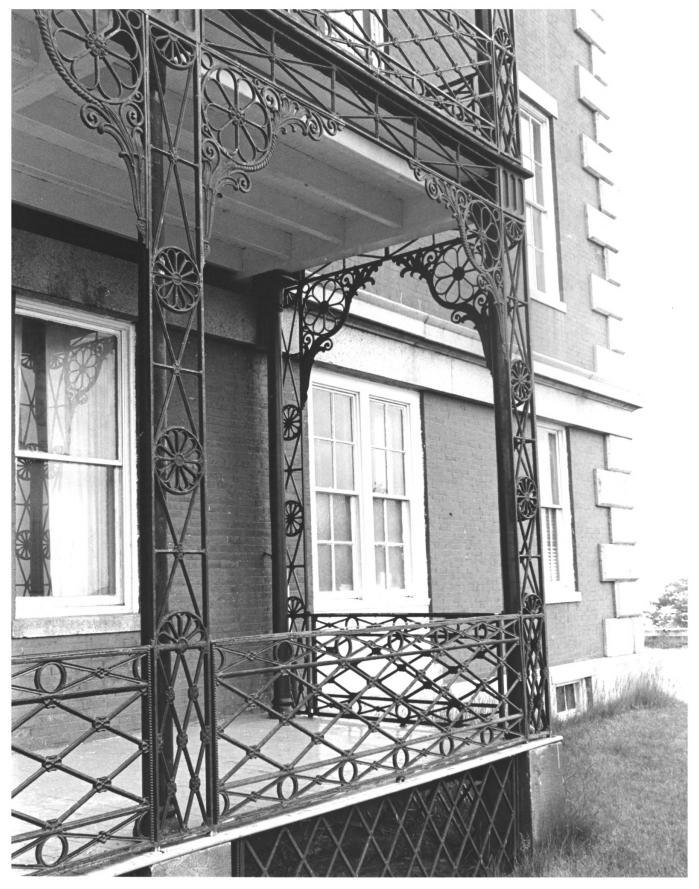

## UNITED STATES DEPARTMENT OF THE INTERIOR NATIONAL PARK SERVICE NATIONAL REGISTER OF HISTORIC PLACES PROPERTY PHOTOGRAPH FORM

(Type all entries - attach to or enclose with photograph)

| 1. NAME                        |                             | (4 to -4 to -100)                                            |
|--------------------------------|-----------------------------|--------------------------------------------------------------|
| Marine Hospital                | AND/OR HISTORIC             | NUMERIC CODE (Assigned by NPS)<br>23/005 ANG 21              |
| 2. LOCATION                    |                             |                                                              |
| STATE                          | COUNTY                      | TOWN                                                         |
| Maine                          | Cumberland                  | Portland                                                     |
| 331 Veranda Street             |                             |                                                              |
| 3. PHOTO REFERENCE             |                             |                                                              |
| PHOTO CREDIT                   | DATE                        | Maine Historic Preservation                                  |
| Earle G. Shettleworth,         | Jr. June 9, 1974            | Commission                                                   |
| 4. IDENTIFICATION              |                             | 161                                                          |
| DESCRIBE VIEW, DIRECTION, ETC. | rch near southwest corner o | of building.<br>NATIONAL<br>REGISTER<br>NATIONAL<br>REGISTER |