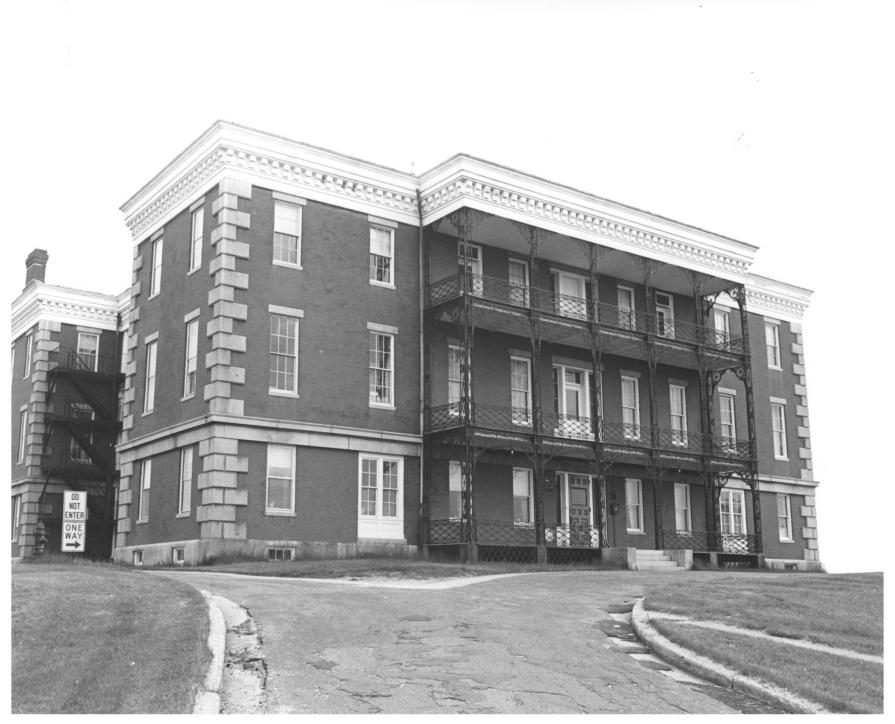

## PROPERTY PHOTOGRAPH FORM

(Type all entries - attach to or enclose with photograph)

| 1. NAME                   |                            |                                                  |
|---------------------------|----------------------------|--------------------------------------------------|
| соммом<br>Marine Hospital | AND/OR HISTORIC            | NUMERIC CODE (Assigned by NPS)                   |
| ••••••                    |                            | 23/005                                           |
| 2. LOCATION               |                            |                                                  |
| STATE                     | COUNTY                     | TOWN                                             |
| Maine                     | Cumberland                 | Portland                                         |
| STREET AND NUMBER         |                            |                                                  |
| 331 Veranda Street        |                            |                                                  |
| 3. PHOTO REFERENCE        |                            |                                                  |
| PHOTO CREDIT              | DATE                       | NEGATIVE FILED AT<br>Maine Hisotric Preservation |
| Earle G. Shettleworth     | n, Jr. June 9, 1974        | Commission                                       |
| 4. IDENTIFICATION         |                            |                                                  |
| #1 Facade or west vi      | lew of the Marine Hospital | RECEIVED<br>AUG 1 2 1974<br>NATIONAL<br>REGISTE  |