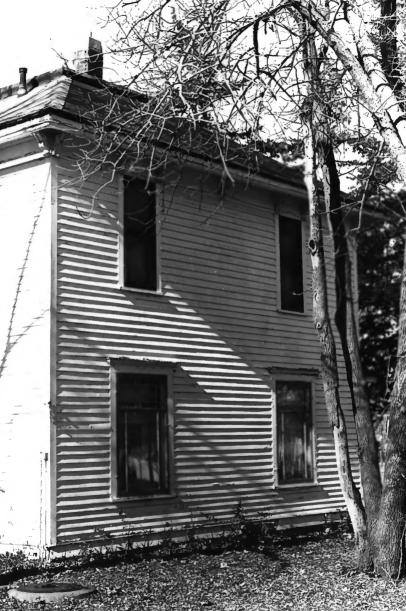

Photograph #2 of Six

John August Larson House Beresford, SD M. Betz April 1985

State Historical Preservation Center Side Facade, Looking Northwest Photograph #3 of Six

John August Larson House Beresford, SD M. Betz April 1985 State Historical Preservation Center Rear Facade, Looking North Photograph #4 of Six