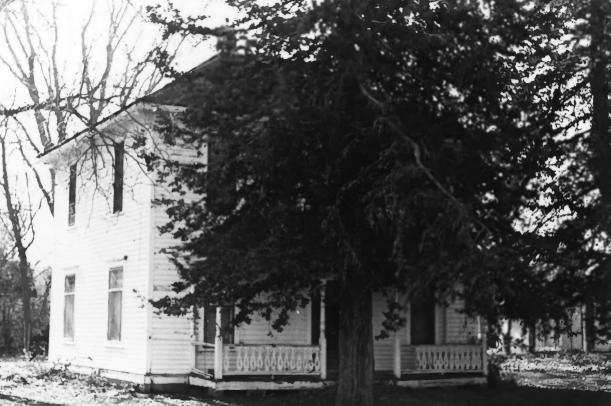

John August Larson House Beresford, SD M. Betz April 1985 State Historical Preservation Center Front Facade, Looking South

Photograph #1 of Six

John August Larson House

Beresford, SD April 1985 State Historical Preservation Center Porch Ballastrade