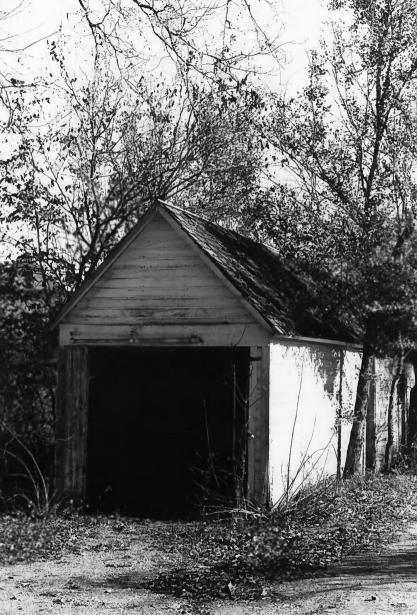

John August Larson House Beresford, SD M. Betz April 1985

State Historical Preservation Center

Garage, Looking Southeast Photograph #5 of Six