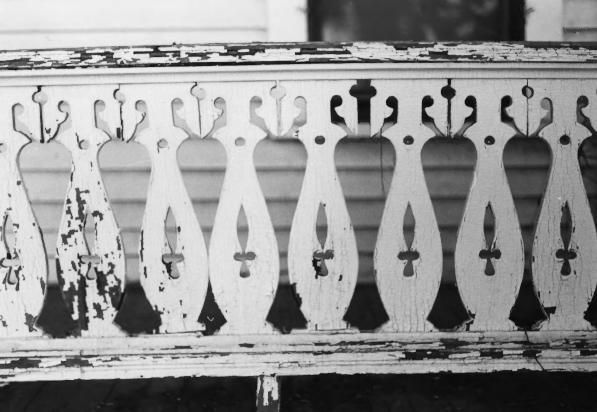

John August Larson House Beresford, SD M. Betz April 1985 State Historical Preservation Center Front Facade, Looking South

Photograph #1 of Six

John August Larson House

Beresford, SD April 1985 State Historical Preservation Center Porch Ballastrade