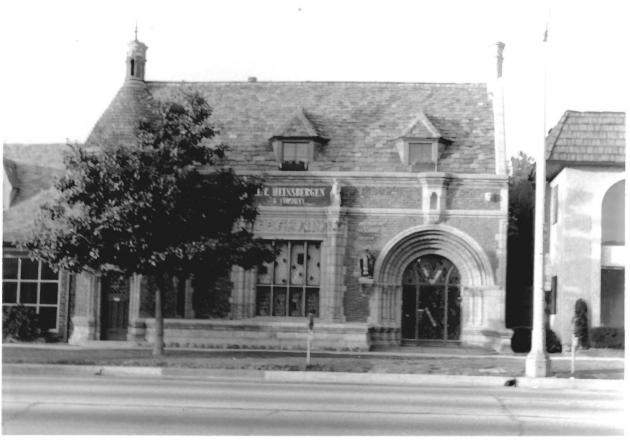

FRONT FACADE Photographer facing north Photo No. 1 of 7

7415 Beverly Blvd., Los Angeles, Los Angeles County, CA 90036 Photographer: Marvin A. Brown Photo taken February 25, 1984 Negative location: Marvin A. Brown 904 5th St., Santa Monica, CA 90403