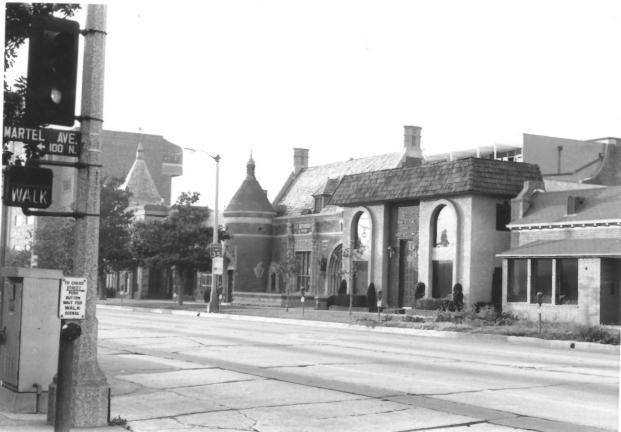

Photo taken February 25, 1984 Negative location: Marvin A. Brown 904 5th St., Santa Monica, CA 90403

FRONT FACADE, DETAIL OF TOWER Photographer facing northeast Photo No. 3 of 7

HEINSBERGEN DECORATING COMPANY BLDG 7415 Beverly Blvd., Los Angeles, Los Angeles County, CA 90036 Photographer: Marvin A. Brown Photo taken February 25, 1984 VIEW OF 7400 BLOCK OF BEVERLY BOULEVARD

Negative location: Marvin A. Brown 904 5th St., Santa Monica. CA 90403 Photographer facing northwest Photo No. 4 of 7

HEINSBERGEN DECORATING COMPANY BLDG 7415 Beverly Blvd., Los Angeles, Los Angeles County, CA 90036 Photographer: Marvin A. Brown Photo taken February 25, 1984 Negative location: Marvin A. Brown 904 5th St. Santa Monica, CA 90403 WEST FACADE, AND COURTYARD OF 7421 BEVERLY BOULEVARD Photographer facing east Photo No. 5 of 7