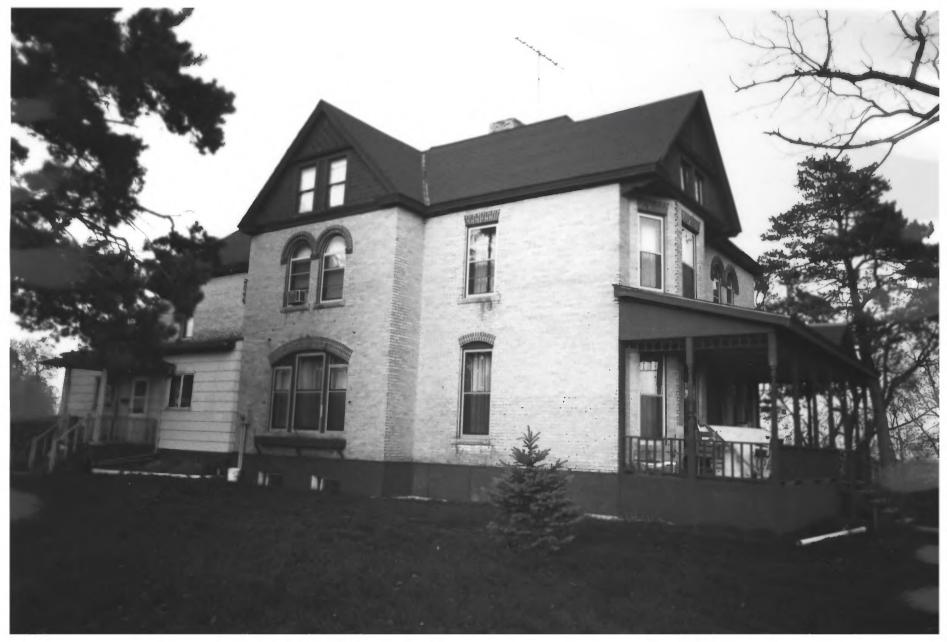

Henry Ames House
Darwin Twp., Meeker County, MN
Vicinity of Litchfield
James Sazevich
1983
Minnesota Historical Society, 690
Cedar St., St. Paul, MN 55101
Looking northeast
06493/3A

FROM THE COLLECTIONS OF THE MINRIESOTA HISTORICAL SOCIETY THIS PHOTOGRAPH IS FOR REFERENCE USF ONLY. IT MAY NOT BE REPRODUCED OR SOLD WITHOUT WRITTEN PERMISSION.