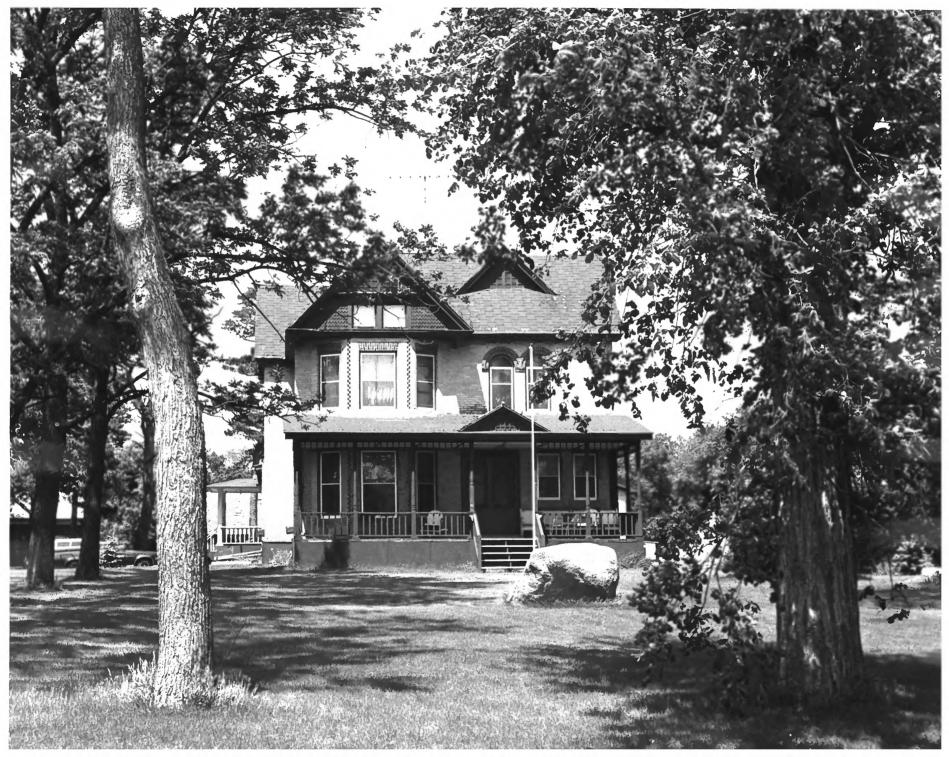

Henry Ames House
Darwin Twp., Meeker County, MN
Vicinity of Litchfield
Susan Roth
1981
Minnesota Historical Society, 690
Cedar St., St. Paul, MN 55101
Looking north
04391/14A

FROM THE COLLECTIONS OF THE MINNESOTA MISTORICAL SOCIETY THIS PHOTOGRAPH IS FOR REFERENCE USF ONLY. IT MAY NOT BE REPRODUCED OR SOLD WITHOUT WRITTEN PERMISSION.