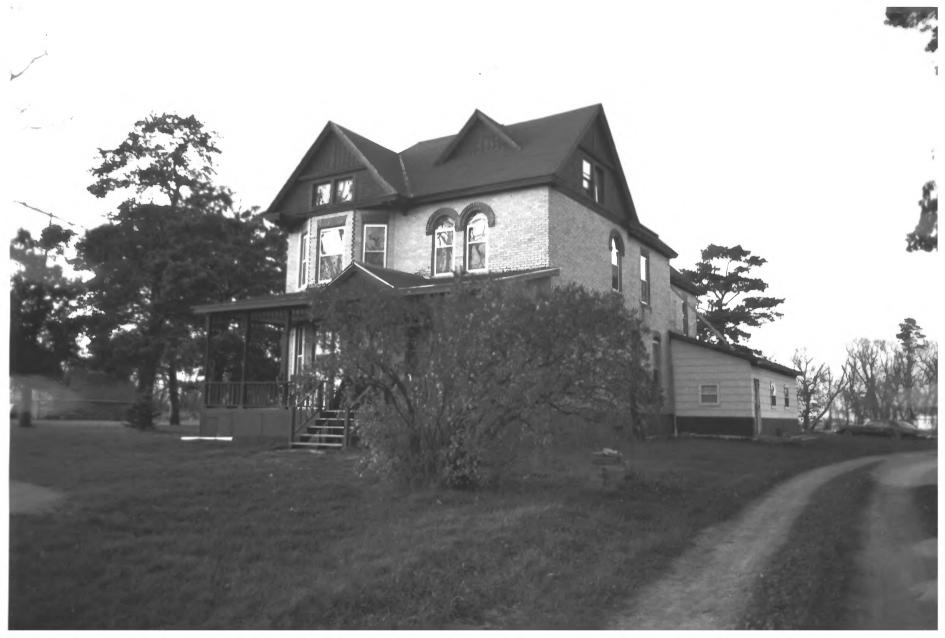

Henry Ames House
Darwin Twp., Mecker County, MN
Vicinity of Litchfield
James Sazevich
1983
Minnesota Historical Society, 690
Cedar St., St. Paul, MN 55101
Looking northwest
06493/1A

FROM THE COLLECTIONS OF THE MINNESOTA HISTORICAL SOCIETY THIS PHOTOGRAPH IS FOR REFERENCE USF ONLY. IT MAY NOT BE REPRODUCED OR SOLD WITHOUT WRITTEN PERMISSION.