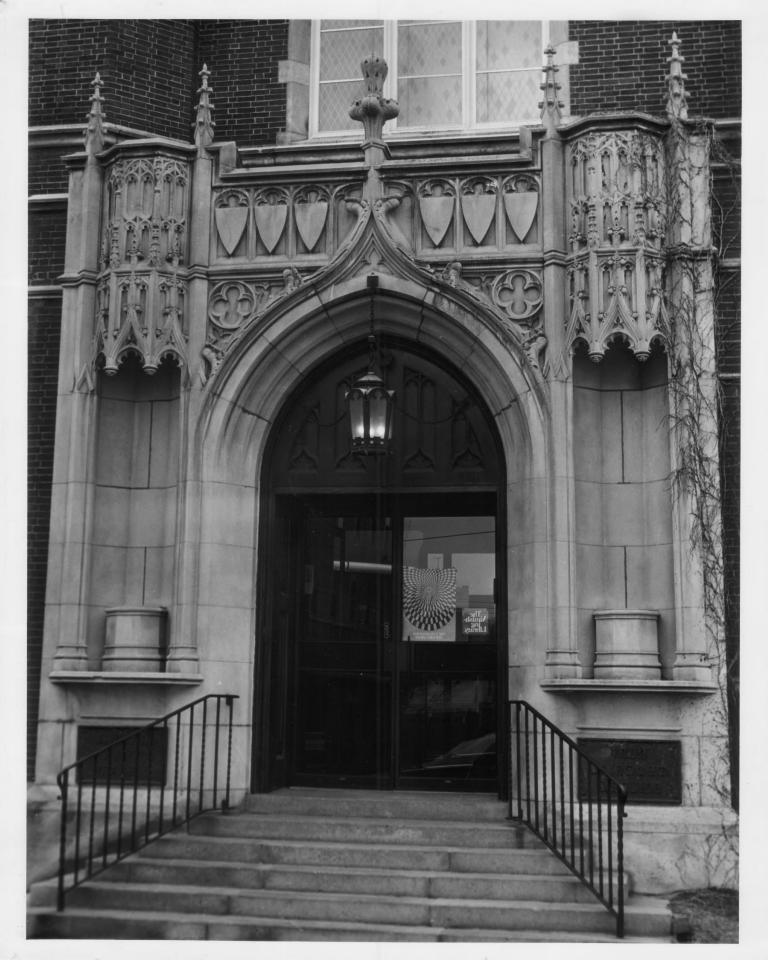

. .

9 D. Harryan 4/30/71

MPS Number

Title: Hest memorial Sibrari STATE UNITED STATES DEPARTMENT OF THE INTERIOR NATIONAL PARK SERVICE New Hampshire COUNTY NATIONAL REGISTER OF HISTORIC PLACES Hillsborough PROPERTY PHOTOGRAPH FORM FOR NPS USE ONLY ENTRY NUMBER (Type all entries - attach to or enclose with photograph) S 6.33,0004 Z I. NAME 0 Hunt Memorial Library AND/OR HISTORIC: John M. Hunt Memorial Building 2. LOCATION STREET AND NUMBER: U 6 Main Street CITY OR TOWN: œ Nashua STATE: COUNTY: CODE CODE New Hampshire 33 Hillsborough 011 3. PHOTO REFERENCE PHOTO CREDIT: John D. Harrigan April 30, 1971 ATE OF PHOTO: Nashua Telegraph, 60 Main Street, Nashua, N. H. TION This photograph shows the intricately carved limestone detail around the main entrance to the Hunt Memorial Building. Also note the Flemish bond brick pattern and original leaded glass window above the arch. (View from the west.)