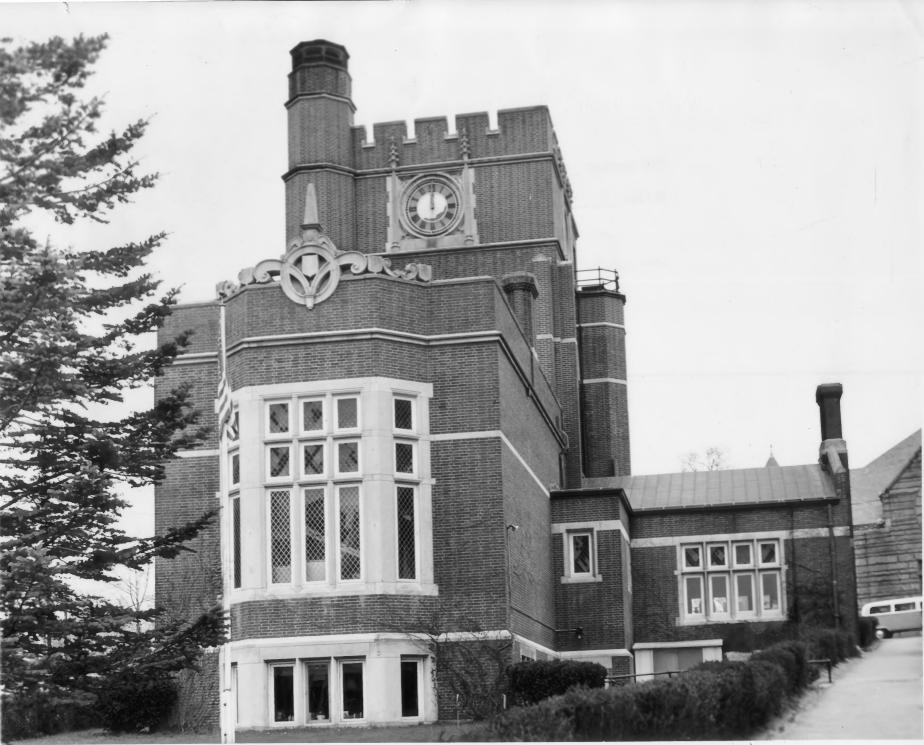

9.D. Harrigan 4/30/71

| Nashua  STATE:  New Hampshire  33 Hillsborough  3. PHOTO REFERENCE  PHOTO CREDIT: John D. Harrigan  DATE OF PHOTO: 4/30/71  NEGATIVE FILED AT:  Nashua Telegraph, 60 Main Street, Nashua, N. H.  Nashua Telegraph shows the north and east wings of the Hum  Memorial Building. Main Street and the central buisiness  district are visible. (lower left) The stack area of the stac |       |
|--------------------------------------------------------------------------------------------------------------------------------------------------------------------------------------------------------------------------------------------------------------------------------------------------------------------------------------------------------------------------------------------------------------------------------------------------------------------------------------------------------------------------------------------------------------------------------------------------------------------------------------------------------------------------------------------------------------------------------------------------------------------------------------------------------------------------------------------------------------------------------------------------------------------------------------------------------------------------------------------------------------------------------------------------------------------------------------------------------------------------------------------------------------------------------------------------------------------------------------------------------------------------------------------------------------------------------------------------------------------------------------------------------------------------------------------------------------------------------------------------------------------------------------------------------------------------------------------------------------------------------------------------------------------------------------------------------------------------------------------------------------------------------------------------------------------------------------------------------------------------------------------------------------------------------------------------------------------------------------------------------------------------------------------------------------------------------------------------------------------------------|-------|
| NATIONAL REGISTER OF HISTORIC PLACES  PROPERTY PHOTOGRAPH FORM  (Type all entries - attach to or enclose with photograph)  NAME  COMMON: Hunt Memorial Library  AND/OR HISTORIC: John M. Hunt Memorial Building  2. LOCATION  STREET AND NUMBER:  6 Main Street  CITY OR TOWN:  Nashua  STATE:  New Hampshire  33 COUNTY:  Hillsborough  FOR NPS USE ONLY  ENTRY NUMBER  THE OR NET ONLY  ENTRY NUMBER  THE OR NET ONLY  ENTRY NUMBER  THE OR NET ONLY  THE OR |       |
| (Type all entries - attach to or enclose with photograph)    NAME                                                                                                                                                                                                                                                                                                                                                                                                                                                                                                                                                                                                                                                                                                                                                                                                                                                                                                                                                                                                                                                                                                                                                                                                                                                                                                                                                                                                                                                                                                                                                                                                                                                                                                                                                                                                                                                                                                                                                                                                                                                              |       |
| (Type all entries - attach to or enclose with photograph)    NAME                                                                                                                                                                                                                                                                                                                                                                                                                                                                                                                                                                                                                                                                                                                                                                                                                                                                                                                                                                                                                                                                                                                                                                                                                                                                                                                                                                                                                                                                                                                                                                                                                                                                                                                                                                                                                                                                                                                                                                                                                                                              |       |
| I. NAME  COMMON: Hunt Memorial Library  AND/OR HISTORIC: John M. Hunt Memorial Building  2. LOCATION  STREET AND NUMBER:  6 Main Street  CITY OR TOWN:  Nashua  STATE:  New Hampshire  33 Hillsborough  3. PHOTO REFERENCE  PHOTO CREDIT: John D. Harrigan  DATE OF PHOTO: 4/30/71  NEGATIVE FILED AT:  Nashua Telegraph, 60 Main Street, Nashua, N. H.  IDENIE CATION  JOHN DIRECTION. ETC.  This photograph shows the north and east wings of the Hundle Memorial Building. Main Street and the central buisiness district are visible. (lower left) The stack area of | DATE  |
| COMMON: Hunt Memorial Library AND/OR HISTORIC: John M. Hunt Memorial Building  2. LOCATION  STREET AND NUMBER:  6 Main Street  CITY OR TOWN:  Nashua  STATE:  New Hampshire  2. PHOTO REFERENCE PHOTO CREDIT: John D. Harrigan DATE OF PHOTO: 4/30/71 NEGATIVE FILED AT: Nashua Telegraph, 60 Main Street, Nashua, N. H.  DENNY CATION  This photograph shows the north and east wings of the Hunder Memorial Building. Main Street and the central buisiness district are visible. (lower left) The stack area of | 6/28, |
| AND/OR HISTORIC: John M. Hunt Memorial Building  2. LOCATION  STREET AND NUMBER:  6 Main Street  CITY OR TOWN:  Nashua  STATE:  New Hampshire  2. PHOTO REFERENCE  PHOTO CREDIT: John D. Harrigan  DATE OF PHOTO: 4/30/71  NEGATIVE FILED AT:  Nashua Telegraph, 60 Main Street, Nashua, N. H.  DENSY CATION  This photograph shows the north and east wings of the Hunter Memorial Building. Main Street and the central buisiness district are visible. (lower left) The stack area of the sta |       |
| STREET AND NUMBER:  6 Main Street  CITY OR TOWN:  Nashua  STATE:  New Hampshire  33 Hillsborough  3 PHOTO REFERENCE  PHOTO CREDIT: John D. Harrigan  DATE OF PHOTO: 4/30/71  NEGATIVE FILED AT:  Nashua Telegraph, 60 Main Street, Nashua, N. H.  PENTIFICATION  This photograph shows the north and east wings of the Hum  Memorial Building. Main Street and the central buisiness  district are visible. (lower left) The stack area of the                                                                                                                                                                                                                                                                                                                                                                                                                                                                                                                                                                                                                                                                                                                                                                                                                                                                                                                                                                                                                                                                                                                                                                                                                                                                                                                                                                                                                                                                                                                                                                                                                                                                                 |       |
| STREET AND NUMBER:  6 Main Street  CITY OR TOWN:  Nashua  STATE:  New Hampshire  33 Hillsborough  3 PHOTO REFERENCE  PHOTO CREDIT: John D. Harrigan  DATE OF PHOTO: 4/30/71  NEGATIVE FILED AT:  Nashua Telegraph, 60 Main Street, Nashua, N. H.  DENTH ICATION  DESCRIPTION  This photograph shows the north and east wings of the Hum  Memorial Building. Main Street and the central buisiness  district are visible. (lower left) The stack area of the                                                                                                                                                                                                                                                                                                                                                                                                                                                                                                                                                                                                                                                                                                                                                                                                                                                                                                                                                                                                                                                                                                                                                                                                                                                                                                                                                                                                                                                                                                                                                                                                                                                                    |       |
| STREET AND NUMBER:  6 Main Street  CITY OR TOWN:  Nashua  STATE:  New Hampshire  33 Hillsborough  FHOTO REFERENCE  PHOTO CREDIT: John D. Harrigan  DATE OF PHOTO: 4/30/71  NEGATIVE FILED AT:  Nashua Telegraph, 60 Main Street, Nashua, N. H.  PENTIFICATION  This photograph shows the north and east wings of the Hum  Memorial Building. Main Street and the central buisiness  district are visible. (lower left) The stack area of the                                                                                                                                                                                                                                                                                                                                                                                                                                                                                                                                                                                                                                                                                                                                                                                                                                                                                                                                                                                                                                                                                                                                                                                                                                                                                                                                                                                                                                                                                                                                                                                                                                                                                   |       |
| Nashua  STATE:  New Hampshire  Nashua Delegraph  Nashua Telegraph  Nashua Telegraph, 60 Main Street, Nashua, N. H.  Nashua Telegraph, 60 Main Street, Nashua, N. H.  Nashua Telegraph, 60 Main Street, Nashua, N. H.  Nashua Telegraph shows the north and east wings of the Humpshire  New Hampshire  New Hampshire  New Hampshire  Nashua Telegraph  Nashua Telegraph, 60 Main Street, Nashua, N. H.  Nashua Telegraph shows the north and east wings of the Humpshire  New Hampshire  New Hampshire  New Hampshire  New Hampshire  Nashua Telegraph  Nashua Telegraph, 60 Main Street, Nashua, N. H.  Nashua Telegraph shows the north and east wings of the Humpshire  New Hampshire  Nashua Telegraph, 60 Main Street, Nashua, N. H.  Nashua Telegraph, 60 Main Street, Nashua, N. H.  New Hampshire  Nashua Telegraph, 60 Main Street, Nashua, N. H.  New Hampshire  Nashua Telegraph, 60 Main Street, Nashua, N. H.                                                                                                                                                                                                                                                                                                                                                                                                                                                                                                                 |       |
| Nashua  STATE:  New Hampshire  33 Hillsborough  3. PHOTO REFERENCE  PHOTO CREDIT: John D. Harrigan  DATE OF PHOTO: 4/30/71  NEGATIVE FILED AT:  Nashua Telegraph, 60 Main Street, Nashua, N. H.  VIDENTIC CATION  This photograph shows the north and east wings of the Hum  Memorial Building. Main Street and the central buisiness  district are visible. (lower left) The stack area of the                                                                                                                                                                                                                                                                                                                                                                                                                                                                                                                                                                                                                                                                                                                                                                                                                                                                                                                                                                                                                                                                                                                                                                                                                                                                                                                                                                                                                                                                                                                                                                                                                                                                                                                                |       |
| New Hampshire  New Hampshire  33 Hillsborough  3. PHOTO REFERENCE  PHOTO CREDIT: John D. Harrigan  DATE OF PHOTO: 4/30/71  NEGATIVE FILED AT:  Nashua Telegraph, 60 Main Street, Nashua, N. H.  Nashua Telegraph, 60 Main Street, Nashua, N. H.  This photograph shows the north and east wings of the Hum Memorial Building. Main Street and the central buisiness district are visible. (lower left) The stack area of |       |
| New Hampshire  3. PHOTO REFERENCE  PHOTO CREDIT: John D. Harrigan  DATE OF PHOTO: 4/30/71  NEGATIVE FILED AT:  Nashua Telegraph, 60 Main Street, Nashua, N. H.  A IDENTIFICATION  This photograph shows the north and east wings of the Hum  Memorial Building. Main Street and the central buisiness  district are visible. (lower left) The stack area of the                                                                                                                                                                                                                                                                                                                                                                                                                                                                                                                                                                                                                                                                                                                                                                                                                                                                                                                                                                                                                                                                                                                                                                                                                                                                                                                                                                                                                                                                                                                                                                                                                                                                                                                                                                | Tcop  |
| New Hampshire  33 Hillsborough  34 PHOTO REFERENCE  PHOTO CREDIT: John D. Harrigan  DATE OF PHOTO: 4/30/71  NEGATIVE FILED AT:  Nashua Telegraph, 60 Main Street, Nashua, N. H.  Nashua Telegraph, 60 Main Street, Nashua, N. H.  PHOTO REFERENCE  Nashua Telegraph, 60 Main Street, Nashua, N. H.  Nashua Telegraph, 60 Main Street, Nashua, N. H.  This photograph shows the north and east wings of the Hum  Memorial Building. Main Street and the central buisiness  district are visible. (lower left) The stack area of the stack area  | 1     |
| PHOTO REFERENCE  PHOTO CREDIT: John D. Harrigan  DATE OF PHOTO: 4/30/71  NEGATIVE FILED AT:  Nashua Telegraph, 60 Main Street, Nashua, N. H.  Nashua Telegraph, 60 Main Street, Nashua, N. H.  Nashua Telegraph, 60 Main Street, Nashua, N. H.  This photograph shows the north and east wings of the Hum Memorial Building. Main Street and the central buisiness district are visible. (lower left) The stack area of  | 011   |
| PHOTO CREDIT: John D. Harrigan  DATE OF PHOTO: 4/30/71  NEGATIVE FILED AT:  Nashua Telegraph, 60 Main Street, Nashua, N. H.  This photograph shows the north and east wings of the Hun  Memorial Building. Main Street and the central buisiness  district are visible. (lower left) The stack area of the                                                                                                                                                                                                                                                                                                                                                                                                                                                                                                                                                                                                                                                                                                                                                                                                                                                                                                                                                                                                                                                                                                                                                                                                                                                                                                                                                                                                                                                                                                                                                                                                                                                                  |       |
| DATE OF PHOTO: 4/30/71  NEGATIVE FILED AT:  Nashua Telegraph, 60 Main Street, Nashua, N. H.  PENTIFICATION  DESCRIPTION  This photograph shows the north and east wings of the Hun  Memorial Building. Main Street and the central buisiness  district are visible. (lower left) The stack area of the                                                                                                                                                                                                                                                                                                                                                                                                                                                                                                                                                                                                                                                                                                                                                                                                                                                                                                                                                                                                                                                                                                                                                                                                                                                                                                                                                                                                                                                                                                                                                                                                                                                                                                                                                                                                                         |       |
| Nashua Telegraph, 60 Main Street, Nashua, N. H.  This photograph shows the north and east wings of the Hunder Memorial Building. Main Street and the central buisiness district are visible. (lower left) The stack area of the s |       |
| Nashua Telegraph, 60 Main Street, Nashua, N. H.  A IDENTIFICATION  A IDENTIFICATION  A IDENTIFICATION  A IDENTIFICATION  A IDENTIFICATION  This photograph shows the north and east wings of the Hum  Memorial Building. Main Street and the central buisiness  district are visible. (lower left) The stack area of the                                                                                                                                                                                                                                                                                                                                                                                                                                                                                                                                                                                                                                                                                                                                                                                                                                                                                                                                                                                                                                                                                                                                                                                                                                                                                                                                                                                                                                                                                                                                                                                                                                                                                                                                                                                                       |       |
| This photograph shows the north and east wings of the Hun<br>Memorial Building. Main Street and the central buisiness<br>district are visible. (lower left) The stack area of the                                                                                                                                                                                                                                                                                                                                                                                                                                                                                                                                                                                                                                                                                                                                                                                                                                                                                                                                                                                                                                                                                                                                                                                                                                                                                                                                                                                                                                                                                                                                                                                                                                                                                                                                                                                                                                                                                                                                              |       |
| This photograph shows the north and east wings of the Hun<br>Memorial Building. Main Street and the central buisiness<br>district are visible. (lower left) The stack area of the                                                                                                                                                                                                                                                                                                                                                                                                                                                                                                                                                                                                                                                                                                                                                                                                                                                                                                                                                                                                                                                                                                                                                                                                                                                                                                                                                                                                                                                                                                                                                                                                                                                                                                                                                                                                                                                                                                                                              |       |
| This photograph shows the north and east wings of the fluid Memorial Building. Main Street and the central buisiness district are visible. (lower left) The stack area of the fluid strict are visible.                                                                                                                                                                                                                                                                                                                                                                                                                                                                                                                                                                                                                                                                                                                                                                                                                                                                                                                                                                                                                                                                                                                                                                                                                                                                                                                                                                                                                                                                                                                                                                                                                                                                                                                                                                                                                                                                                                                        |       |
| Memorial Building. Main Street and the central building.  Memorial Building. Main Street and the central building.  Memorial Building. Main Street and the central building.                                                                                                                                                                                                                                                                                                                                                                                                                                                                                                                                                                                                                                                                                                                                                                                                                                                                                                                                                                                                                                                                                                                                                                                                                                                                                                                                                                                                                                                                                                                                                                                                                                                                                                                                                                                                                                                                                                                                                   | .C    |
| district are visible. (lower read)                                                                                                                                                                                                                                                                                                                                                                                                                                                                                                                                                                                                                                                                                                                                                                                                                                                                                                                                                                                                                                                                                                                                                                                                                                                                                                                                                                                                                                                                                                                                                                                                                                                                                                                                                                                                                                                                                                                                                                                                                                                                                             |       |
| library is in the foreground. (View from the north at                                                                                                                                                                                                                                                                                                                                                                                                                                                                                                                                                                                                                                                                                                                                                                                                                                                                                                                                                                                                                                                                                                                                                                                                                                                                                                                                                                                                                                                                                                                                                                                                                                                                                                                                                                                                                                                                                                                                                                                                                                                                          | e     |
| 11Drary 15 Till many Hill)                                                                                                                                                                                                                                                                                                                                                                                                                                                                                                                                                                                                                                                                                                                                                                                                                                                                                                                                                                                                                                                                                                                                                                                                                                                                                                                                                                                                                                                                                                                                                                                                                                                                                                                                                                                                                                                                                                                                                                                                                                                                                                     |       |
| "J.//II) / \/ the ten of Lintary mill                                                                                                                                                                                                                                                                                                                                                                                                                                                                                                                                                                                                                                                                                                                                                                                                                                                                                                                                                                                                                                                                                                                                                                                                                                                                                                                                                                                                                                                                                                                                                                                                                                                                                                                                                                                                                                                                                                                                                                                                                                                                                          |       |
| Eus rob of Hippary                                                                                                                                                                                                                                                                                                                                                                                                                                                                                                                                                                                                                                                                                                                                                                                                                                                                                                                                                                                                                                                                                                                                                                                                                                                                                                                                                                                                                                                                                                                                                                                                                                                                                                                                                                                                                                                                                                                                                                                                                                                                                                             |       |