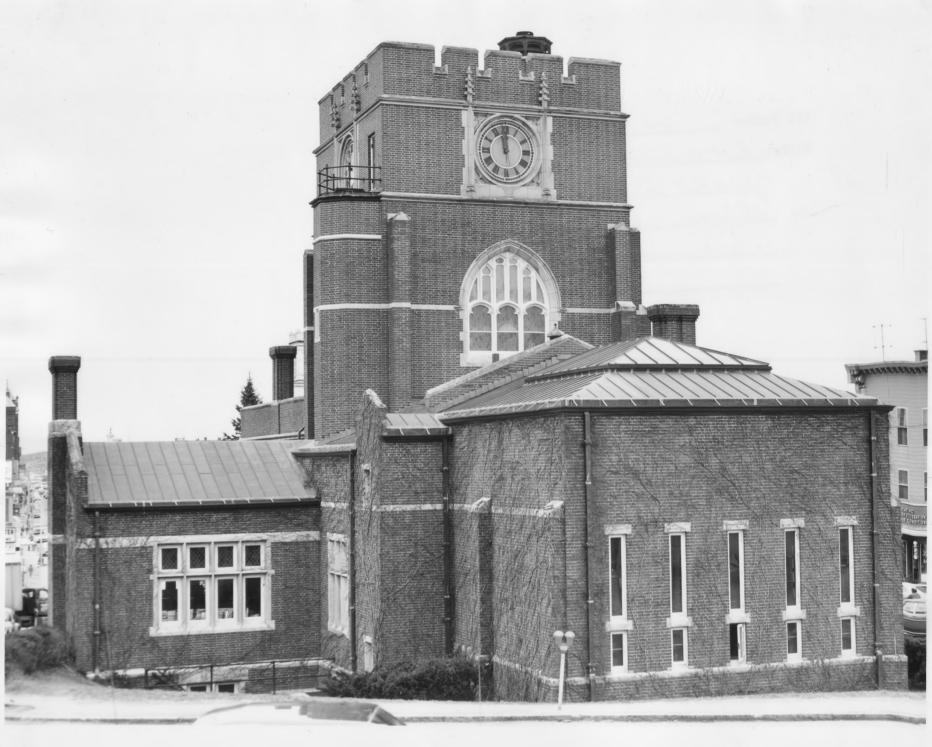

J.D. Harryan 4/30/11

|             | ָט                       | UNITED STATES DEPARTMENT OF THE INTERIOR NATIONAL PARK SERVICE |               |                   | New Hampshire          |          |          |  |
|-------------|--------------------------|----------------------------------------------------------------|---------------|-------------------|------------------------|----------|----------|--|
|             | PROPERTY PHOTOGRAPH FORM |                                                                |               | CES               | COUNTY<br>Hillsborough |          |          |  |
|             |                          |                                                                |               | 2 h.              | FOR NPS USE ONLY       |          |          |  |
|             | (T                       | (Type all entries - attach to or enclose with photograph)      |               | ENTRY NUMBER DATE |                        |          |          |  |
| S           | (Type a                  | If entries - attach to or enci-                                | ose with phot | ograpii,          | 116,33                 | 0004     | 16/38/7/ |  |
| <b>z</b> 1. | NAME .                   |                                                                |               |                   |                        |          | 1        |  |
| 0           | COMMON:                  | Hunt Memorial Libra                                            | ry            |                   |                        |          |          |  |
|             | AND/OR HISTORIC          | . John M. Hunt Memori                                          | al Buildin    | ıg                |                        |          |          |  |
| F 2.        | LOCATION                 |                                                                |               |                   |                        |          |          |  |
| U           | STREET AND NUM           |                                                                |               |                   |                        |          |          |  |
| <b>-</b>    |                          | 6 Main Street                                                  |               |                   |                        |          |          |  |
| 2           | CITY OR TOWN:            | Nashua                                                         |               |                   |                        |          |          |  |
| _           | STATE:                   | Hadhaa                                                         | CODE          | COUNTY:           |                        |          | CODE     |  |
| ·<br>v      |                          | New Hampshire                                                  | 33            |                   |                        |          | 011      |  |
| z 3         | PHOTO REFEREN            |                                                                |               |                   |                        |          |          |  |
| _           | PHOTO CREDIT:            | John D. Harrigan                                               |               |                   |                        |          |          |  |
|             | DATE OF PHOTO:           | 4/30/71                                                        |               |                   | h.                     |          |          |  |
| ш           | NEGATIVE FILED           |                                                                |               |                   |                        |          | 4        |  |
| 121         | LB/                      | Nashua Telegraph, 6                                            | 0 Main St.    | ., Nashu          | ia, N. H.              |          |          |  |
| 4           | IDENTIFICATION           | , birection, etc.  This photograph sho                         |               |                   |                        |          |          |  |
| 7,715       | DESCRIBE VIEW            | , DIRECTION, ETC.                                              |               | المسم مايد.       | oast wines             | of the 1 | Uun+     |  |
| A JANO      | 11+                      | This photograph sho                                            | ws the sou    | mondine           | east wings             | children | idire    |  |
| 1           | 100 5                    | Memorial building.                                             | THE MAIN      | Team THE          | the hidden             | ingle co | ven      |  |
| 7 1/61      | 13 NUL PO                | room are in the for roofs are visible.                         | eground.      | nm the s          | che purra.             | THE S SE | ACII     |  |
| 7           | MED3A                    | toors are Arstore.                                             | (ATCM TIC     | Jii Ciic C        | oudil)                 |          |          |  |
| (1)         |                          |                                                                |               |                   |                        |          |          |  |
| VIII        | 31118                    |                                                                |               |                   |                        |          |          |  |