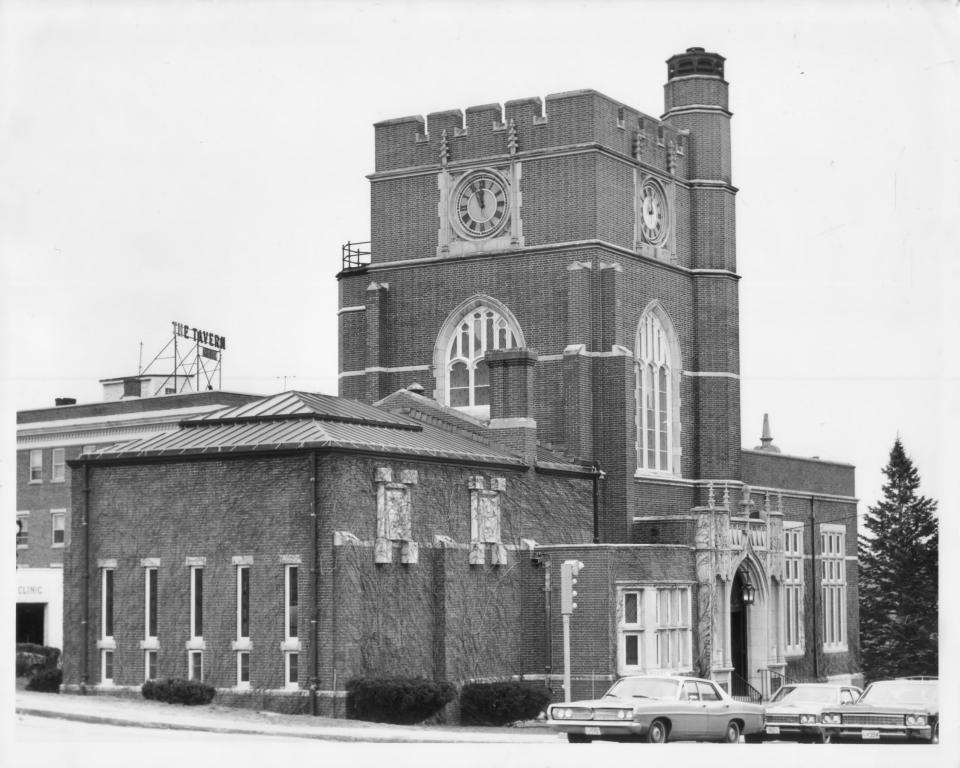

J. D. Harrigan 4/30/71

| UN                                                                                          | UNITED STATES DEPARTMENT OF THE INTERIOR NATIONAL PARK SERVICE                                                                                                                           |                            | STATE<br>New                     | STATE<br>New Hampshire    |                  |  |  |  |
|---------------------------------------------------------------------------------------------|------------------------------------------------------------------------------------------------------------------------------------------------------------------------------------------|----------------------------|----------------------------------|---------------------------|------------------|--|--|--|
| NATIO                                                                                       | COUNTY                                                                                                                                                                                   | COUNTY<br>Hillsborough     |                                  |                           |                  |  |  |  |
| PR                                                                                          | PROPERTY PHOTOGRAPH FORM                                                                                                                                                                 |                            |                                  |                           | FOR NPS USE ONLY |  |  |  |
|                                                                                             |                                                                                                                                                                                          |                            | ENTRY NUMBER PA                  |                           |                  |  |  |  |
| (Type all entries - attach to or enclose with photograph)                                   |                                                                                                                                                                                          |                            | 71,6.3                           | 3,0004                    | 688/7            |  |  |  |
| NAME .                                                                                      |                                                                                                                                                                                          |                            |                                  |                           | 1 '              |  |  |  |
| COMMON:                                                                                     | Hunt Memorial Library                                                                                                                                                                    |                            |                                  |                           |                  |  |  |  |
| AND/OR HISTORIC                                                                             | John M. Hunt Memorial Buil                                                                                                                                                               | lding                      |                                  |                           |                  |  |  |  |
| LOCATION                                                                                    |                                                                                                                                                                                          | .,                         |                                  |                           |                  |  |  |  |
| STREET AND NUME                                                                             | BER:                                                                                                                                                                                     |                            |                                  |                           |                  |  |  |  |
| BADD for the last                                                                           | 6 Main Street                                                                                                                                                                            | Annual Control             |                                  |                           |                  |  |  |  |
|                                                                                             |                                                                                                                                                                                          |                            |                                  |                           |                  |  |  |  |
| CITY OR TOWN:                                                                               |                                                                                                                                                                                          |                            |                                  |                           |                  |  |  |  |
| CITY OR TOWN:                                                                               | Nashua                                                                                                                                                                                   |                            |                                  |                           |                  |  |  |  |
| STATE:                                                                                      |                                                                                                                                                                                          | DDE COUNTY                 |                                  |                           | CODE             |  |  |  |
|                                                                                             | co                                                                                                                                                                                       | JOE TOWN                   | Hillsborou                       | gh                        | 011              |  |  |  |
|                                                                                             | New Hampshire co                                                                                                                                                                         | JOE TOWN                   |                                  | gh                        |                  |  |  |  |
| STATE:                                                                                      | New Hampshire co                                                                                                                                                                         | JOE TOWN                   |                                  | gh                        |                  |  |  |  |
| STATE: PHOTO REFEREN                                                                        | New Hampshire 3                                                                                                                                                                          | JOE TOWN                   |                                  | gh                        |                  |  |  |  |
| PHOTO REFEREN PHOTO CREDIT: DATE OF PHOTO:                                                  | New Hampshire  CE  John D. Harrigan  4/30/71                                                                                                                                             | 33                         | Hillsborou                       | gh                        |                  |  |  |  |
| PHOTO REFEREN PHOTO CREDIT: DATE OF PHOTO: VEG TIVE FILED                                   | New Hampshire  CE  John D. Harrigan  4/30/71  Ar: Nashua Telegraph, 60 Main                                                                                                              | 33                         | Hillsborou                       | gh                        |                  |  |  |  |
| PHOTO REFEREN PHOTO CREDIT: DATE OF PHOTO: VEG TIVE FILED                                   | New Hampshire  CE  John D. Harrigan  4/30/71  Ar: Nashua Telegraph, 60 Main                                                                                                              | 33                         | Hillsborou                       | gh                        |                  |  |  |  |
| PHOTO REFEREN PHOTO CREDIT: DATE OF PHOTO: VEGATIVE FILED DENTIFICATION DESCRIPTE VIEW      | New Hampshire  CE  John D. Harrigan  4/30/71  Ar: Nashua Telegraph, 60 Main                                                                                                              | St., Nas                   | Hillsborou                       |                           |                  |  |  |  |
| PHOTO REFEREN PHOTO CREDIT: DATE OF PHOTO: VEGATIVE FILED DENTIFICATION DESCRIPTE VIEW      | New Hampshire  CE  John D. Harrigan  4/30/71  AT:  Nashua Telegraph, 60 Main  DIRECTION, ETC.  This photograph captures to                                                               | St., Nas                   | hua, N. H.                       | orth wing.                | 011              |  |  |  |
| PHOTO REFEREN  PHOTO CREDIT:  DATE OF PHOTO:  VER TIVE FILED  DENTIFICATION  NESCRIBE VIEW. | New Hampshire  CE  John D. Harrigan  4/30/71  AT:  Nashua Telegraph, 60 Main  DIRECTION, ETC.  This photograph captures to tower; and main (west) entities.                              | St., Nas                   | hua, N. H. y of the n            | orth wing.<br>Temorial Bu | 011              |  |  |  |
| PHOTO REFEREN  PHOTO CREDIT:  DATE OF PHOTO:  VER TIVE FILED  DENTIFICATION  NESCRIBE VIEW. | New Hampshire  CE  John D. Harrigan  4/30/71  AT:  Nashua Telegraph, 60 Main  DIRECTION, ETC.  This photograph captures to the coverand main (west) entire the coverall exterior appears | St., Nas the beautrance to | hua, N. H. y of the n the Hunt M | orth wing.<br>Jemorial Bu | 011              |  |  |  |
| PHOTO REFEREN PHOTO CREDIT: DATE OF PHOTO: VEG TIVE FILED                                   | New Hampshire  CE  John D. Harrigan  4/30/71  AT:  Nashua Telegraph, 60 Main  DIRECTION, ETC.  This photograph captures to tower; and main (west) entities.                              | St., Nas the beautrance to | hua, N. H. y of the n the Hunt M | orth wing.<br>Jemorial Bu | 011              |  |  |  |