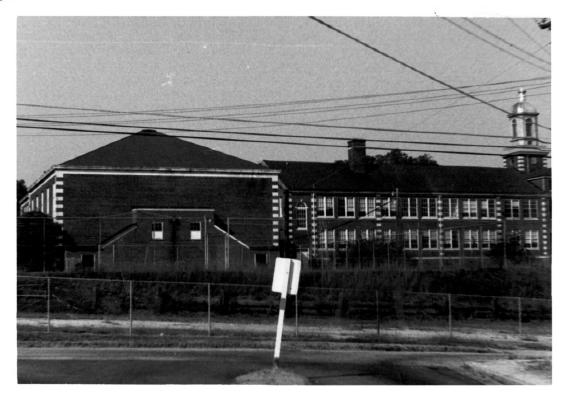

Old Greenwood High School Greenwood County, S. C. Thomas N. Smith, September 19, 1984 Mark B. Garber - Architect Greenwood, S. C.

North Elevation of Auditorium

Old Greenwood High School Greenwood County, S. C. Thomas N. Smith, September 19, 1984 Mark B. Garber - Architect Greenwood, S. C. Facade (West Elevation) of Auditorium