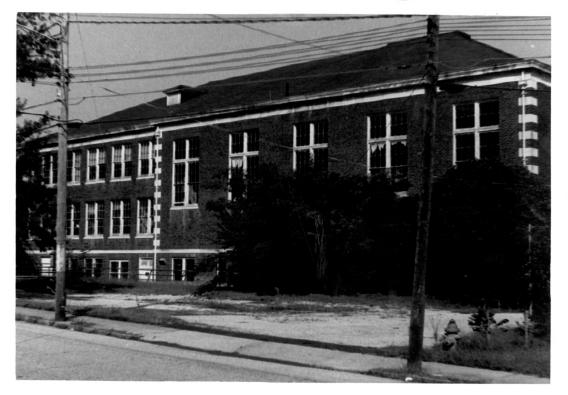

Old Greenwood High School Greenwood County, S. C. Thomas N. Smith, September 19, 1984 Mark B. Garber - Architect Greenwood, S. C. Rear (West Elevation) of Main Building

Old Greenwood High School Greenwood County, S. C. Thomas N. Smith, September 19, 1984 Mark B. Garber - Architect Greenwood, S. C. Facade (West Elevation) of Auditorium