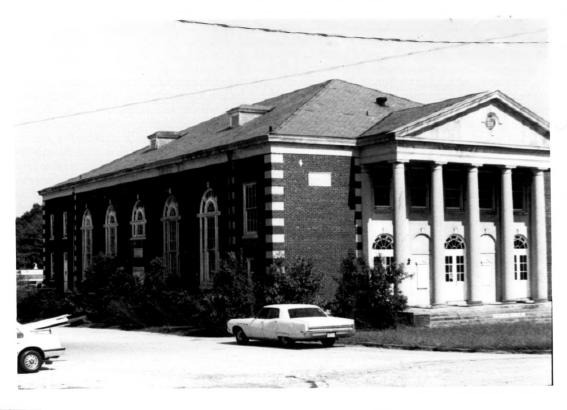

01d Greenwood HIgh School Greenwood County, S. C. Thomas N. Smith, September 19, 1984 Mark B. Garber - Architect Greenwood, S. C. West Elevations

Old Greenwood High School Greenwood County, S. C. Thomas N. Smith, September 19, 1984 Mark B. Garber - Architect Greenwood, S. C. Facade (West Elevation) of Main Building