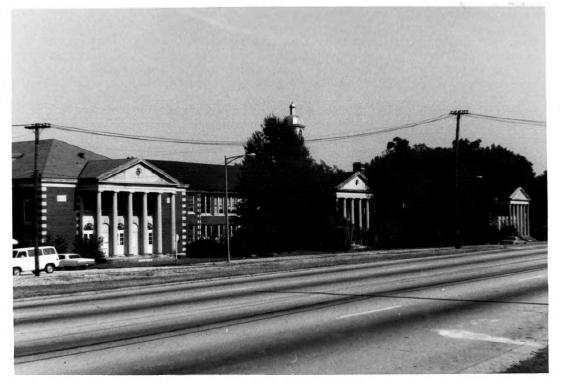

01d Greenwood HIgh School Greenwood County, S. C. Thomas N. Smith, September 19, 1984 Mark B. Garber - Architect Greenwood, S. C. West Elevations

Old Greenwood High School Greenwood County, S. C. Thomas N. Smith, September 19, 1984 Mark B. Garber - Architect Greenwood, S. C. Facade (West Elevation) of Main Building