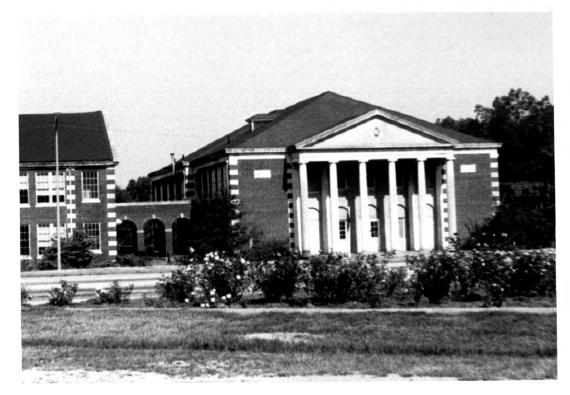

Old Greenwood High School Greenwood County, S. C. Thomas N. Smith, September 19, 1984 Mark B. Garber - Architect Greenwood, S. C.

North Elevation of Auditorium

Old Greenwood High School Greenwood County, S. C. Thomas N. Smith, September 19, 1984 Mark B. Garber - Architect Greenwood, S. C. Facade (West Elevation) of Auditorium