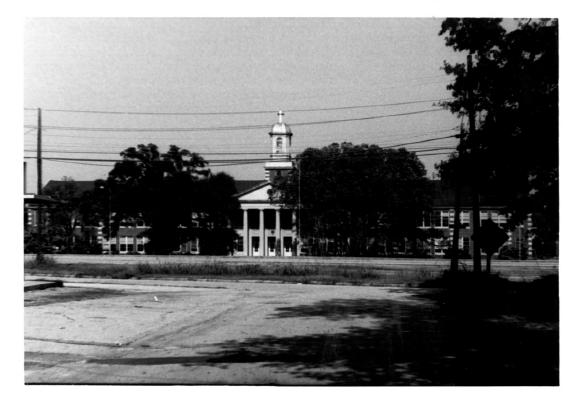

Old Greenwood High School Greenwood County, S. C. Thomas N. Smith, September 19, 1984 Mark B. Garber - Architect Greenwood, S. C.

North Elevation of Auditorium

Old Greenwood High School Greenwood County, S. C. Thomas N. Smith, September 19, 1984 Mark B. Garber - Architect Greenwood, S. C. Facade (West Elevation) of Auditorium