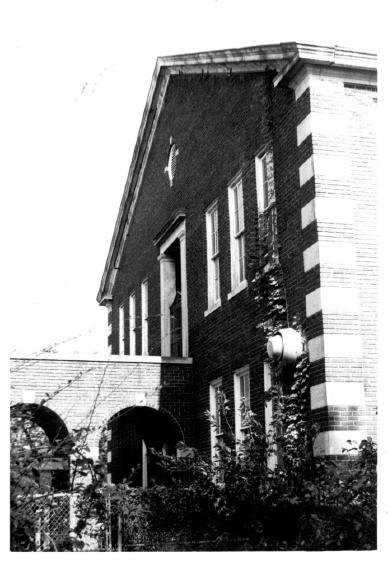

01d Greenwood High School Greenwood County, S. C. Thomas N. Smith, September 19, 1984 Mark B. Garber - Architect Greenwood, S. C. North Elevation of Main Building South Elevation Similar Reversed

Old Greenwood High School Greenwood County, S. C. Thomas N. Smith, September 19, 1984 Mark B. Garber - Architect Greenwood, S. C. South Elevation of Gymnasium