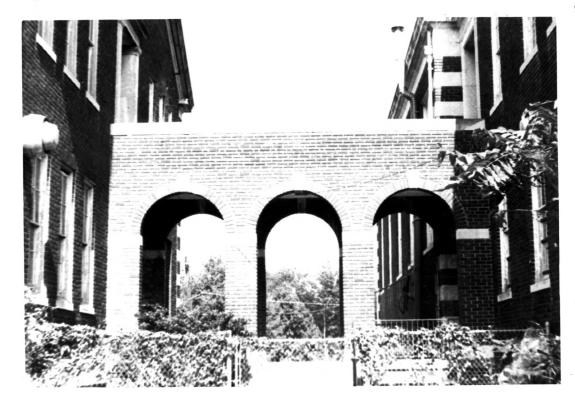

01d Greenwood High School Greenwood County, S. C. Thomas N. Smith, September 19, 1984 Mark B. Garber - Architect Greenwood, S. C. Rear (West Elevation) of Gymnasium

Old Greenwood High School Greenwood, S.C. Thomas N. Smith, September 19, 1984 Mark B. Garber - Architect Greenwood, S.C. Breezeway with Main Building to Left and Gym to the Right