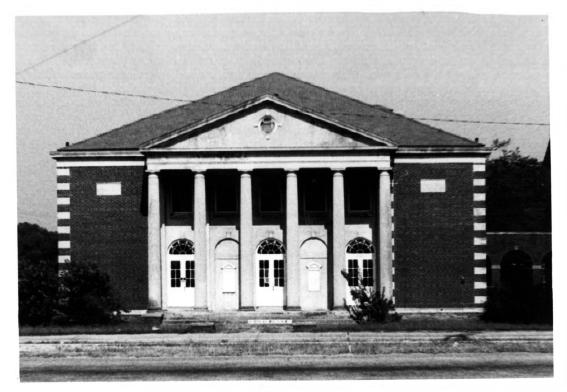

Old Greenwood High School Greenwood County, S. C. Thomas N. Smith, September 19, 1984 Mark B. Garber - Architect Greenwood, S. C. Rear (West Elevation) of Main Building

Old Greenwood High School Greenwood County, S. C. Thomas N. Smith, September 19, 1984 Mark B. Garber - Architect Greenwood, S. C. Facade (West Elevation) of Auditorium

Old Greenwood High School Greenwood County, S. C. Thomas N. Smith, September 19, 1984 Mark B. Garber - Architect Greenwood, S. C.

North Elevation of Auditorium

Old Greenwood High School Greenwood County, S. C. Thomas N. Smith, September 19, 1984 Mark B. Garber - Architect Greenwood, S. C. Facade (West Elevation) of Auditorium