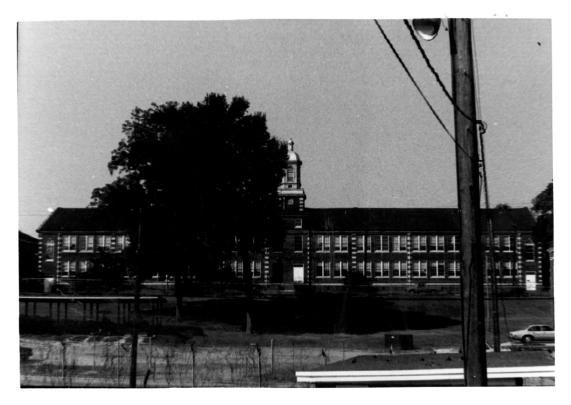

01d Greenwood High School Greenwood County, S. C. Thomas N. Smith, September 19, 1984 Mark B. Garber - Architect Greenwood, S. C. North Elevation of Main Building South Elevation Similar Reversed

Old Greenwood High School Greenwood County, S. C. Thomas N. Smith, September 19, 1984 Mark B. Garber - Architect Greenwood, S. C. South Elevation of Gymnasium