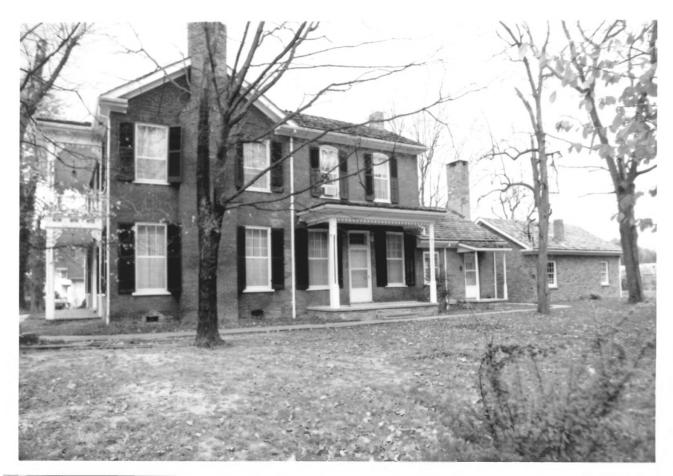

Photo 2

2 of 8

Richard Olive House McCracken County, KY

Geo. Lankton
2517 Trimble Street
Poduca h, Ky, i-80

Photo 3 3 of 8

View: Camera pointing west, showing east wall.

George Lankton 2517 Trimble Street Paducah, Ky. 1-90

Photo 4 4 of 8

View: Camera pointing SE

George Lankton
2517 Trimble Street
Paducah, Ky. 1-80

Photo 5 View: West elevation

George Lankton 2517 Trimble Street Paducah, Ky. 1-80

Photo 6
View: Original door lock