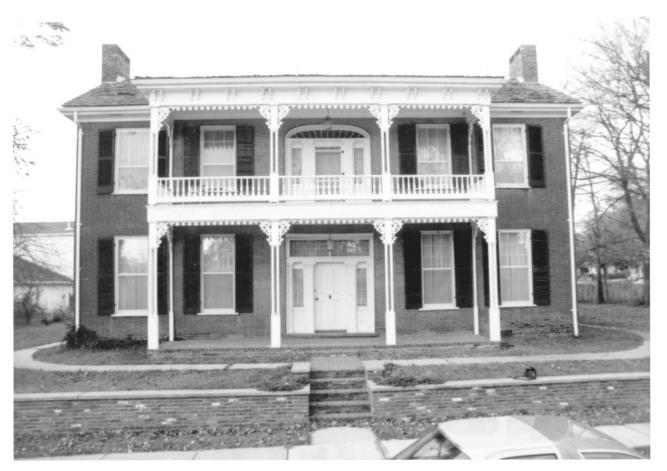

George Lankton
2517 Trimble Street

Paducah, KY 1-80

View: South elevation.

Photo 1 1 of 8

Richard Olive House Livingston County, Ky. George Lankton 2517 Trimble Street

Paducah, Ky. 1-80

View: South (front) facade. showing detail of central entrances.