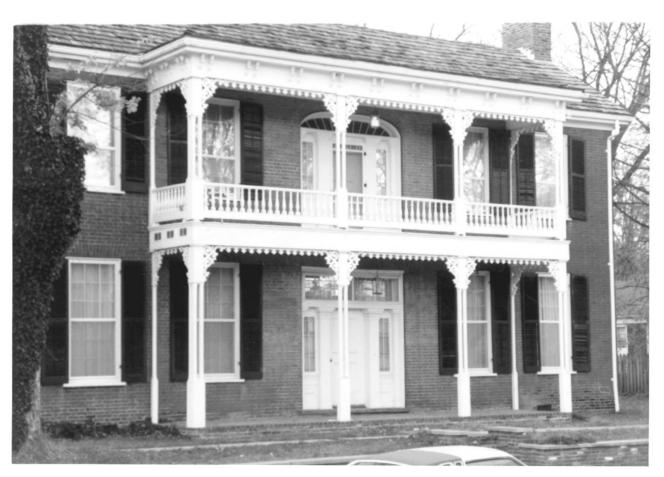

George Lankton
2517 Trimble Street

Paducah, KY 1-80

View: South elevation.

Photo 1 1 of 8

Richard Olive House Livingston County, Ky. George Lankton 2517 Trimble Street

Paducah, Ky. 1-80

View: South (front) facade. showing detail of central entrances.