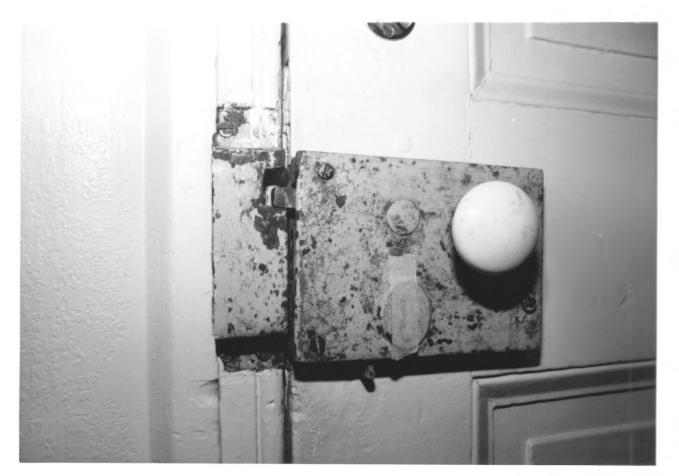

Photo 4 4 of 8

View: Camera pointing SE

George Lankton
2517 Trimble Street
Paducah, Ky. 1-80

Photo 5 View: West elevation

George Lankton 2517 Trimble Street Paducah, Ky. 1-80

Photo 6
View: Original door lock