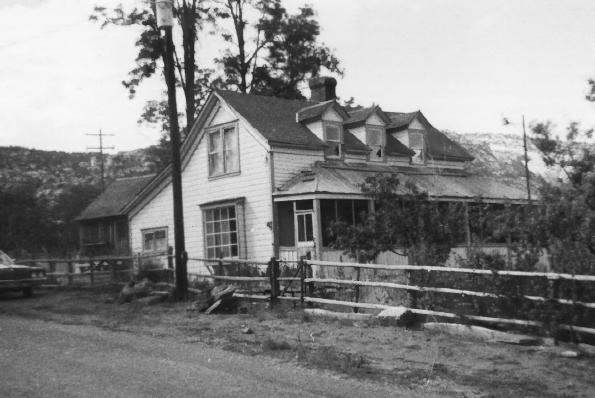

Big House Moccasin, Arizona Photo by: Georgia Schmutz, owner Photo Date: October 1980 Negative at: Arizona SHPO Photo View: Main House (granary in rear). looking northwest Photo 1 of 8

Big House Moccasin, Arizona Photo by: Georgia Schmutz, owner Photo Date: October 1980 Negative at: Arizona SIPO Photo View: Main House, looking north Photo 2 of 8