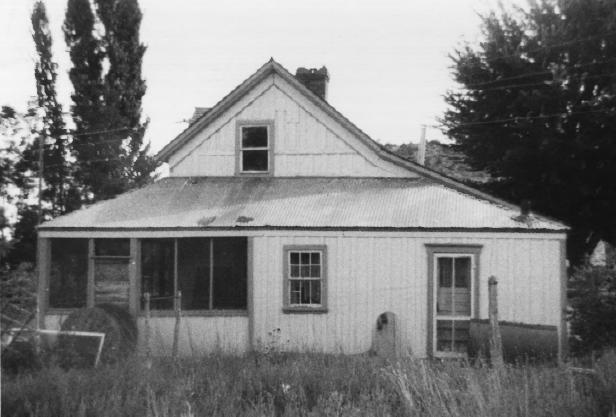

Big House Moccasin, Arizona Photo by: Georgia Schmutz, owner Photo Date: October 1980 Negative at: Arizona SHPO Photo View: Main House (granary in rear). looking northwest Photo 1 of 8

Big House Moccasin, Arizona Photo by: Georgia Schmutz, owner Photo Date: October 1980 Negative at: Arizona SIPO Photo View: Main House, looking north Photo 2 of 8