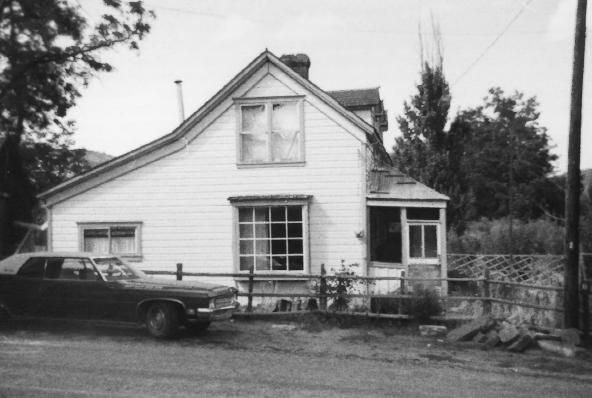

Big House Moccasin, Arizona Photo by: Georgia Schmutz, owner Photo Date: October 1980 Negative at: Arizona SHPO Photo View: Main House (granary in rear). looking northwest Photo 1 of 8

Big House Moccasin, Arizona Photo by: Georgia Schmutz, owner Photo Date: October 1980 Negative at: Arizona SIPO Photo View: Main House, looking north Photo 2 of 8