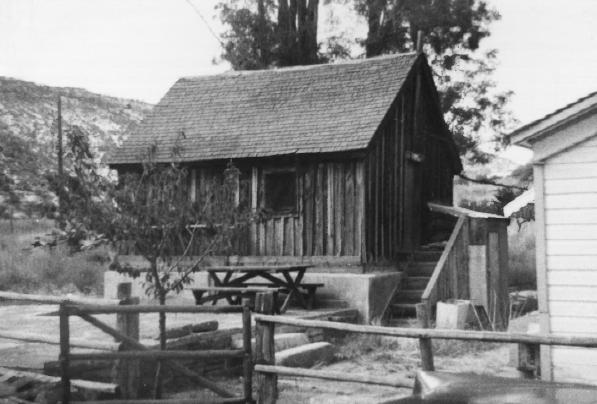

Big House Moccasin, Arizona Photo by: Georgia Schmutz, owner Photo Date: October 1980 Negative at: Arizona SHPO Photo View: Main House, looking south Photo 5 of 8

Big House Moccasin, Arizona Photo by: Georgia Schmutz, owner Photo Date: October 1980 Negative at: Arizona SHPO Photo View: Granary, looking northwest Photo 6 of 8