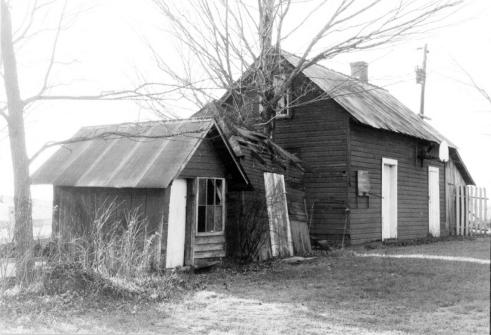

Negative: Kentucky Heritage Council View: Southeast, north and west facades.

Prioto # 2063

Bland-Overall House, HD-3 Multiple Resources of Hardin County, KY Photo by: Catherine Harned Date: 1983 Negative: Kentucky Heritage Council View: Outbuildings, looking southwest.

Photo # 3 of 3