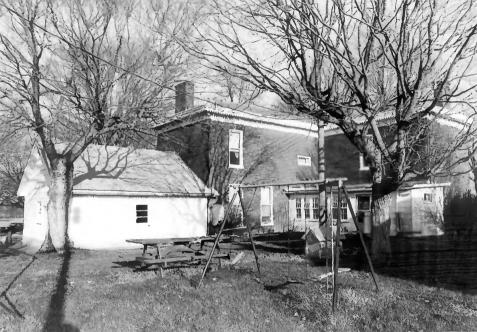

Negative: Kentucky Heritage Council View: Southeast, north and west facades.

Prioto # 2063

Bland-Overall House, HD-3 Multiple Resources of Hardin County, KY Photo by: Catherine Harned Date: 1983 Negative: Kentucky Heritage Council View: Outbuildings, looking southwest.